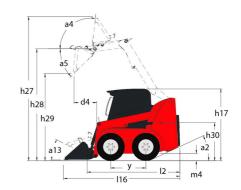

| < 1.90 m/s <sup>2</sup>                             |         |

## 1350R NXT2 - Dimensional drawing











## **Head Office**

B.P. 249 - 430 rue de l'Aubinière 44150 Ancenis Cedex - France Tel: +33 (0)2 40 09 10 11 - Fax: +33 (0)2 40 09 10 97 www.manitou.com



This publication provides a description of the configuration versions and options for Manitou products, which may differ for equipment. The equipment presented in this brochure may be part of a series, as an option, or it may not be available, depending on the versions. Manitou reserves the right, at any time and without notice, to amend the specifications described and represented. The specifications provided do not bind the manufacturer. For more details, please contact your Manitou agent. This is not a contractually binding document. The presentation of the products is not contractually binding. List of specifications non-exhau