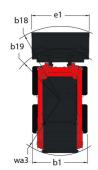

| < 1.90 m/s <sup>2</sup>                             |         |

## 1350R NXT2 - Dimensional drawing











## **Head Office**

B.P. 249 - 430 rue de l'Aubinière 44150 Ancenis Cedex - France Tel: +33 (0)2 40 09 10 11 - Fax: +33 (0)2 40 09 10 97 www.manitou.com



This publication provides a description of the configuration versions and options for Manitou products, which may differ for equipment. The equipment presented in this brochure may be part of a series, as an option, or it may not be available, depending on the versions. Manitou reserves the right, at any time and without notice, to amend the specifications described and represented. The specifications provided do not bind the manufacturer. For more details, please contact your Manitou agent. This is not a contractually binding document. The presentation of the products is not contractually binding. List of specifications non-e