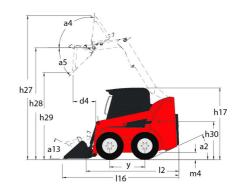

| < 1.90 m/s <sup>2</sup>                         |        |

## 1350R NXT2 - Dimensional drawing











## **Head Office**

B.P. 249 - 430 rue de l'Aubinière 44150 Ancenis Cedex - France Tel: +33 (0)2 40 09 10 11 - Fax: +33 (0)2 40 09 10 97 www.manitou.com



This publication provides a description of the configuration versions and options for Manitou products, which may differ for equipment. The equipment presented in this brochure may be part of a series, as an option, or it may not be available, depending on the versions. Manitou reserves the right, at any time and without notice, to amend the specifications described and represented. The specifications provided do not bind the manufacturer. For more details, please contact your Manitou agent. This is not a contractually binding document. The presentation of the products is not contractually binding. List of specifications non-exhau