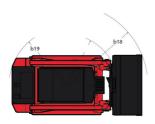

|                   | 7.901/4                              |
| and the state of t |                   | 7.2017                               |

## 1350RT - Dimensional drawing







## **Equipment**

| Lifting function                                 |          |
|--------------------------------------------------|----------|
| All-Tach® Attachment Mounting System             | Standard |
| Auxiliary Hydraulics                             | Standard |
| IdealTrax® automatic track tensioning system     | Standard |
| Lighting                                         |          |
| Beacon                                           | Optional |
| Motorization/Power                               |          |
| Combination Radiator & Hydraulic Oil Cooler      | Standard |
| Dual-Element Air Cleaner with Indicator          | Standard |
| Engine Auto-Shutdown System                      | Optional |
| Engine Block Heater                              | Optional |
| Glowpl