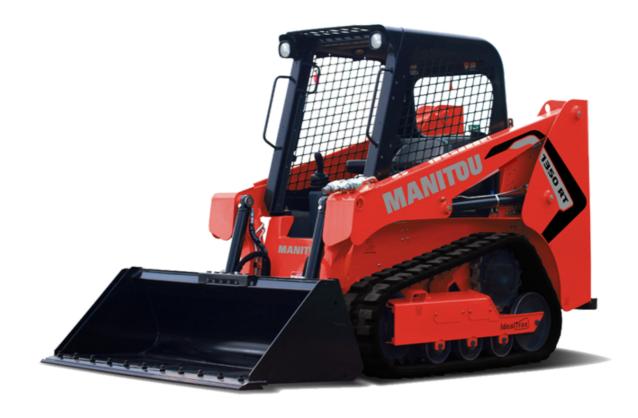

Technical sheet:

## **1350RT**





|