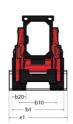

|                   | 7.901/4                              |
| and the state of t |                   | 7.2017                               |

## 1350RT - Dimensional drawing







## **Equipment**

| Lifting function                                 |          |
|--------------------------------------------------|----------|
| All-Tach® Attachment Mounting System             | Standard |
| Auxiliary Hydraulics                             | Standard |
| IdealTrax® automatic track tensioning system     | Standard |
| Lighting                                         |          |
| Beacon                                           | Optional |
| Motorization/Power                               |          |
| Combination Radiator & Hydraulic Oil Cooler      | Standard |
| Dual-Element Air Cleaner with Indicator          | Standard |
| Engine Auto-Shutdown System                      | Optional |
| Engine Block Heater                              | Optional |
| Glowplug