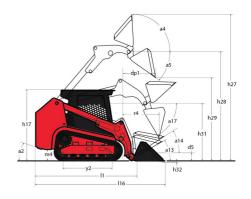

|                   | 7.901/4                              |
| and the state of t |                   | 7.2017                               |

## 1350RT - Dimensional drawing







## **Equipment**

| Lifting function                                 |          |
|--------------------------------------------------|----------|
| All-Tach® Attachment Mounting System             | Standard |
| Auxiliary Hydraulics                             | Standard |
| IdealTrax® automatic track tensioning system     | Standard |
| Lighting                                         |          |
| Beacon                                           | Optional |
| Motorization/Power                               |          |
| Combination Radiator & Hydraulic Oil Cooler      | Standard |
| Dual-Element Air Cleaner with Indicator          | Standard |
| Engine Auto-Shutdown System                      | Optional |
| Engine Block Heater                              | Optional |
| Glowplugs