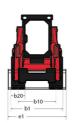

|

## 1350RT - Dimensional drawing







## **Equipment**

| Lifting function                                 |          |
|--------------------------------------------------|----------|
| All-Tach® Attachment Mounting System             | Standard |
| Auxiliary Hydraulics                             | Standard |
| IdealTrax® automatic track tensioning system     | Standard |
| Lighting                                         |          |
| Beacon                                           | Optional |
| Motorization/Power                               |          |
| Combination Radiator & Hydraulic Oil Cooler      | Standard |
| Dual-Element Air Cleaner with Indicator          | Standard |
| Engine Auto-Shutdown System                      | Optional |
| Engine Block Heater                              | Optional |
| Glowplug