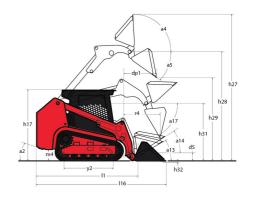

|

## 1350RT - Dimensional drawing







## **Equipment**

| Lifting function                                 |          |
|--------------------------------------------------|----------|
| All-Tach® Attachment Mounting System             | Standard |
| Auxiliary Hydraulics                             | Standard |
| IdealTrax® automatic track tensioning system     | Standard |
| Lighting                                         |          |
| Beacon                                           | Optional |
| Motorization/Power                               |          |
| Combination Radiator & Hydraulic Oil Cooler      | Standard |
| Dual-Element Air Cleaner with Indicator          | Standard |
| Engine Auto-Shutdown System                      | Optional |
| Engine Block Heater                              | Optional |
| Glowplugs