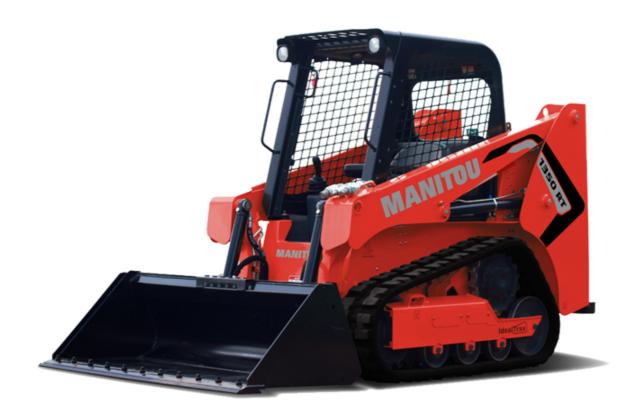

Technical sheet:

## **1350RT**





|                                           | <b>1350RT</b> Cre | eated on April 28, 2025 at 2:55 AM UTC