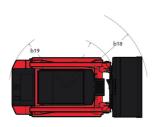

|

## 1350RT - Dimensional drawing







## **Equipment**

| Lifting function                                 |          |
|--------------------------------------------------|----------|
| All-Tach® Attachment Mounting System             | Standard |
| Auxiliary Hydraulics                             | Standard |
| IdealTrax® automatic track tensioning system     | Standard |
| Lighting                                         |          |
| Beacon                                           | Optional |
| Motorization/Power                               |          |
| Combination Radiator & Hydraulic Oil Cooler      | Standard |
| Dual-Element Air Cleaner with Indicator          | Standard |
| Engine Auto-Shutdown System                      | Optional |
| Engine Block Heater                              | Optional |
| Glowpl