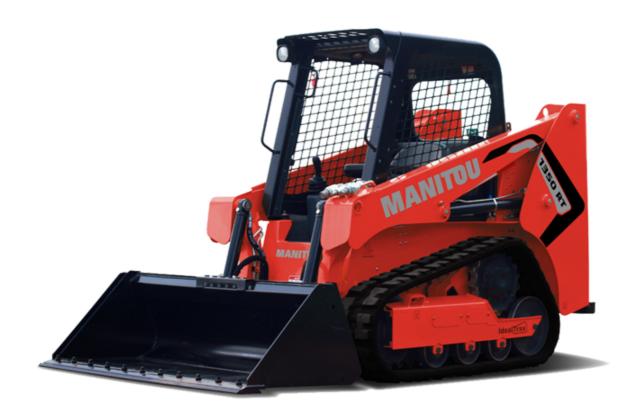

Technical sheet:

## **1350RT**





| Capacities