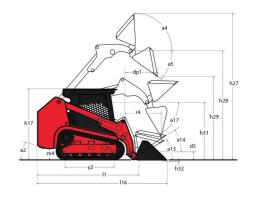

|            | 59.40 l<br>7.90 l / 4 |

## 1350RT - Dimensional drawing







## **Equipment**

| Lifting function                                 |          |
|--------------------------------------------------|----------|
| All-Tach® Attachment Mounting System             | Standard |
| Auxiliary Hydraulics                             | Standard |
| IdealTrax® automatic track tensioning system     | Standard |
| Lighting                                         |          |
| Beacon                                           | Optional |
| Motorization/Power                               |          |
| Combination Radiator & Hydraulic Oil Cooler      | Standard |
| Dual-Element Air Cleaner with Indicator          | Standard |
| Engine Auto-Shutdown System                      | Optional |
| Engine Block Heater                              | Optional |
| Glowplugs