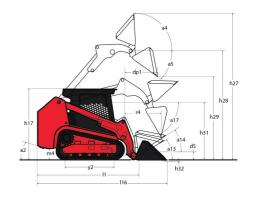

|     | 59.40 I             |

## 1350RT - Dimensional drawing







## **Equipment**

| Lifting function                                 |          |
|--------------------------------------------------|----------|
| All-Tach® Attachment Mounting System             | Standard |
| Auxiliary Hydraulics                             | Standard |
| IdealTrax® automatic track tensioning system     | Standard |
| Lighting                                         |          |
| Beacon                                           | Optional |
| Motorization/Power                               |          |
| Combination Radiator & Hydraulic Oil Cooler      | Standard |
| Dual-Element Air Cleaner with Indicator          | Standard |
| Engine Auto-Shutdown System                      | Optional |
| Engine Block Heater                              | Optional |
| Glowplugs