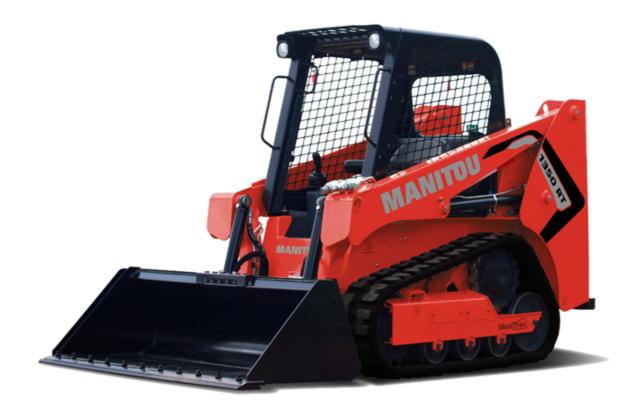

Technical sheet:

## **1350RT**





| • 10