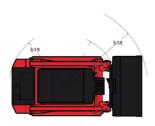

|     | 59.40 I             |

## 1350RT - Dimensional drawing







## **Equipment**

| Lifting function                                 |          |
|--------------------------------------------------|----------|
| All-Tach® Attachment Mounting System             | Standard |
| Auxiliary Hydraulics                             | Standard |
| IdealTrax® automatic track tensioning system     | Standard |
| Lighting                                         |          |
| Beacon                                           | Optional |
| Motorization/Power                               |          |
| Combination Radiator & Hydraulic Oil Cooler      | Standard |
| Dual-Element Air Cleaner with Indicator          | Standard |
| Engine Auto-Shutdown System                      | Optional |
| Engine Block Heater                              | Optional |
| Glowpl