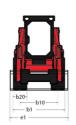

|     | 59.40 I             |

## 1350RT - Dimensional drawing







## **Equipment**

| Lifting function                                 |          |
|--------------------------------------------------|----------|
| All-Tach® Attachment Mounting System             | Standard |
| Auxiliary Hydraulics                             | Standard |
| IdealTrax® automatic track tensioning system     | Standard |
| Lighting                                         |          |
| Beacon                                           | Optional |
| Motorization/Power                               |          |
| Combination Radiator & Hydraulic Oil Cooler      | Standard |
| Dual-Element Air Cleaner with Indicator          | Standard |
| Engine Auto-Shutdown System                      | Optional |
| Engine Block Heater                              | Optional |
| Glowplug