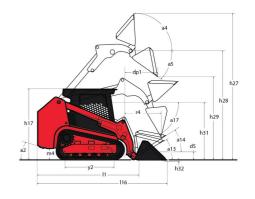

|      | 7.901/4                           |

## 1350RT - Dimensional drawing







## **Equipment**

| Lifting function                                 |          |
|--------------------------------------------------|----------|
| All-Tach® Attachment Mounting System             | Standard |
| Auxiliary Hydraulics                             | Standard |
| IdealTrax® automatic track tensioning system     | Standard |
| Lighting                                         |          |
| Beacon                                           | Optional |
| Motorization/Power                               |          |
| Combination Radiator & Hydraulic Oil Cooler      | Standard |
| Dual-Element Air Cleaner with Indicator          | Standard |
| Engine Auto-Shutdown System                      | Optional |
| Engine Block Heater                              | Optional |
| Glowplugs