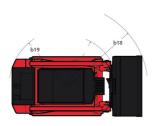

|      | 7.901/4                           |

## 1350RT - Dimensional drawing







## **Equipment**

| Lifting function                                 |          |
|--------------------------------------------------|----------|
| All-Tach® Attachment Mounting System             | Standard |
| Auxiliary Hydraulics                             | Standard |
| IdealTrax® automatic track tensioning system     | Standard |
| Lighting                                         |          |
| Beacon                                           | Optional |
| Motorization/Power                               |          |
| Combination Radiator & Hydraulic Oil Cooler      | Standard |
| Dual-Element Air Cleaner with Indicator          | Standard |
| Engine Auto-Shutdown System                      | Optional |
| Engine Block Heater                              | Optional |
| Glowpl