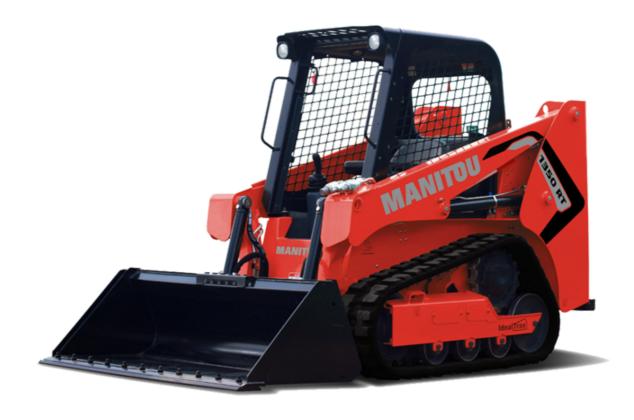

Technical sheet:

## **1350RT**





|