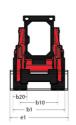

|      | 7.901/4                           |

## 1350RT - Dimensional drawing







## **Equipment**

| Lifting function                                 |          |
|--------------------------------------------------|----------|
| All-Tach® Attachment Mounting System             | Standard |
| Auxiliary Hydraulics                             | Standard |
| IdealTrax® automatic track tensioning system     | Standard |
| Lighting                                         |          |
| Beacon                                           | Optional |
| Motorization/Power                               |          |
| Combination Radiator & Hydraulic Oil Cooler      | Standard |
| Dual-Element Air Cleaner with Indicator          | Standard |
| Engine Auto-Shutdown System                      | Optional |
| Engine Block Heater                              | Optional |
| Glowplug