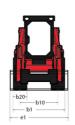

| 7.901/4                                         |

## 1350RT - Dimensional drawing







## **Equipment**

| Lifting function                                 |          |
|--------------------------------------------------|----------|
| All-Tach® Attachment Mounting System             | Standard |
| Auxiliary Hydraulics                             | Standard |
| IdealTrax® automatic track tensioning system     | Standard |
| Lighting                                         |          |
| Beacon                                           | Optional |
| Motorization/Power                               |          |
| Combination Radiator & Hydraulic Oil Cooler      | Standard |
| Dual-Element Air Cleaner with Indicator          | Standard |
| Engine Auto-Shutdown System                      | Optional |
| Engine Block Heater                              | Optional |
| Glowplug