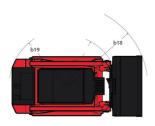

| 7.901/4                                         |

## 1350RT - Dimensional drawing







## **Equipment**

| Lifting function                                 |          |
|--------------------------------------------------|----------|
| All-Tach® Attachment Mounting System             | Standard |
| Auxiliary Hydraulics                             | Standard |
| IdealTrax® automatic track tensioning system     | Standard |
| Lighting                                         |          |
| Beacon                                           | Optional |
| Motorization/Power                               |          |
| Combination Radiator & Hydraulic Oil Cooler      | Standard |
| Dual-Element Air Cleaner with Indicator          | Standard |
| Engine Auto-Shutdown System                      | Optional |
| Engine Block Heater                              | Optional |
| Glowpl