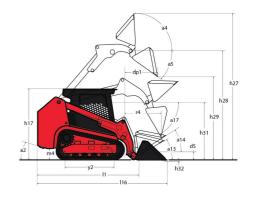

| 7.901/4                                         |

## 1350RT - Dimensional drawing







## **Equipment**

| Lifting function                                 |          |
|--------------------------------------------------|----------|
| All-Tach® Attachment Mounting System             | Standard |
| Auxiliary Hydraulics                             | Standard |
| IdealTrax® automatic track tensioning system     | Standard |
| Lighting                                         |          |
| Beacon                                           | Optional |
| Motorization/Power                               |          |
| Combination Radiator & Hydraulic Oil Cooler      | Standard |
| Dual-Element Air Cleaner with Indicator          | Standard |
| Engine Auto-Shutdown System                      | Optional |
| Engine Block Heater                              | Optional |
| Glowplugs