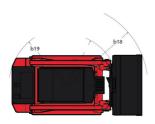

|     | 39.40 I             |

## 1350RT - Dimensional drawing







## **Equipment**

| Lifting function                                 |          |
|--------------------------------------------------|----------|
| All-Tach® Attachment Mounting System             | Standard |
| Auxiliary Hydraulics                             | Standard |
| IdealTrax® automatic track tensioning system     | Standard |
| Lighting                                         |          |
| Beacon                                           | Optional |
| Motorization/Power                               |          |
| Combination Radiator & Hydraulic Oil Cooler      | Standard |
| Dual-Element Air Cleaner with Indicator          | Standard |
| Engine Auto-Shutdown System                      | Optional |
| Engine Block Heater                              | Optional |
| Glowpl