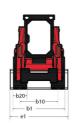

|     | 39.40 I             |

## 1350RT - Dimensional drawing







## **Equipment**

| Lifting function                                 |          |
|--------------------------------------------------|----------|
| All-Tach® Attachment Mounting System             | Standard |
| Auxiliary Hydraulics                             | Standard |
| IdealTrax® automatic track tensioning system     | Standard |
| Lighting                                         |          |
| Beacon                                           | Optional |
| Motorization/Power                               |          |
| Combination Radiator & Hydraulic Oil Cooler      | Standard |
| Dual-Element Air Cleaner with Indicator          | Standard |
| Engine Auto-Shutdown System                      | Optional |
| Engine Block Heater                              | Optional |
| Glowplug