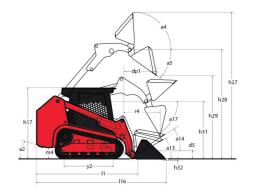

|     | 39.40 I             |

## 1350RT - Dimensional drawing







## **Equipment**

| Lifting function                                 |          |
|--------------------------------------------------|----------|
| All-Tach® Attachment Mounting System             | Standard |
| Auxiliary Hydraulics                             | Standard |
| IdealTrax® automatic track tensioning system     | Standard |
| Lighting                                         |          |
| Beacon                                           | Optional |
| Motorization/Power                               |          |
| Combination Radiator & Hydraulic Oil Cooler      | Standard |
| Dual-Element Air Cleaner with Indicator          | Standard |
| Engine Auto-Shutdown System                      | Optional |
| Engine Block Heater                              | Optional |
| Glowplugs