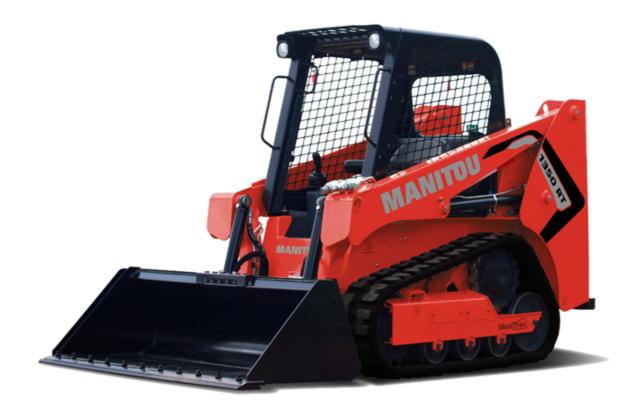

Technical sheet:

## **1350RT**





| Capacities