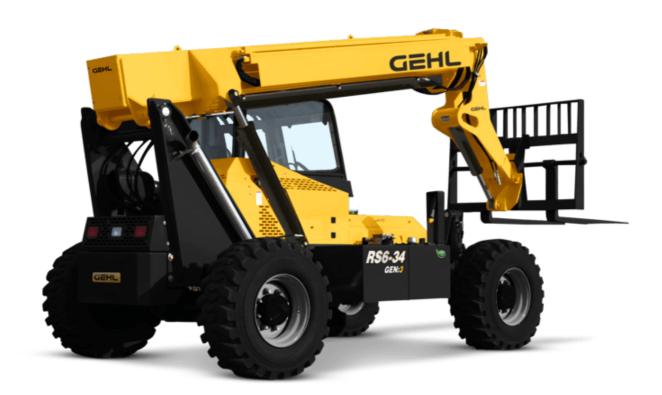

RS6-34 GEN:3

GEHL.

| Capacities                                                                                                                                                                                                                                                                                                                                                                                                                                                                                                                                                                                                                                                                                                                                                                                                                                                                                                                                                                                                                                                                                                                                                                                                                                                                                                                                                                                                                                                                                                                                                                                                                                                                                                                                                                                                                                                                                                                                                                                                                                                                                                                     |     | Metric                                   |
|--------------------------------------------------------------------------------------------------------------------------------------------------------------------------------------------------------------------------------------------------------------------------------------------------------------------------------------------------------------------------------------------------------------------------------------------------------------------------------------------------------------------------------------------------------------------------------------------------------------------------------------------------------------------------------------------------------------------------------------------------------------------------------------------------------------------------------------------------------------------------------------------------------------------------------------------------------------------------------------------------------------------------------------------------------------------------------------------------------------------------------------------------------------------------------------------------------------------------------------------------------------------------------------------------------------------------------------------------------------------------------------------------------------------------------------------------------------------------------------------------------------------------------------------------------------------------------------------------------------------------------------------------------------------------------------------------------------------------------------------------------------------------------------------------------------------------------------------------------------------------------------------------------------------------------------------------------------------------------------------------------------------------------------------------------------------------------------------------------------------------------|-----|------------------------------------------|
| Max. capacity                                                                                                                                                                                                                                                                                                                                                                                                                                                                                                                                                                                                                                                                                                                                                                                                                                                                                                                                                                                                                                                                                                                                                                                                                                                                                                                                                                                                                                                                                                                                                                                                                                                                                                                                                                                                                                                                                                                                                                                                                                                                                                                  |     | 2721.55 kg                               |
| Max. lifting height                                                                                                                                                                                                                                                                                                                                                                                                                                                                                                                                                                                                                                                                                                                                                                                                                                                                                                                                                                                                                                                                                                                                                                                                                                                                                                                                                                                                                                                                                                                                                                                                                                                                                                                                                                                                                                                                                                                                                                                                                                                                                                            |     | 10.44 m                                  |
| Max. outreach                                                                                                                                                                                                                                                                                                                                                                                                                                                                                                                                                                                                                                                                                                                                                                                                                                                                                                                                                                                                                                                                                                                                                                                                                                                                                                                                                                                                                                                                                                                                                                                                                                                                                                                                                                                                                                                                                                                                                                                                                                                                                                                  |     | 7 m                                      |
| Weight and dimensions                                                                                                                                                                                                                                                                                                                                                                                                                                                                                                                                                                                                                                                                                                                                                                                                                                                                                                                                                                                                                                                                                                                                                                                                                                                                                                                                                                                                                                                                                                                                                                                                                                                                                                                                                                                                                                                                                                                                                                                                                                                                                                          |     |                                          |
| Overall length to carriage                                                                                                                                                                                                                                                                                                                                                                                                                                                                                                                                                                                                                                                                                                                                                                                                                                                                                                                                                                                                                                                                                                                                                                                                                                                                                                                                                                                                                                                                                                                                                                                                                                                                                                                                                                                                                                                                                                                                                                                                                                                                                                     | l11 | 4.88 m                                   |
| Length to face of forks                                                                                                                                                                                                                                                                                                                                                                                                                                                                                                                                                                                                                                                                                                                                                                                                                                                                                                                                                                                                                                                                                                                                                                                                                                                                                                                                                                                                                                                                                                                                                                                                                                                                                                                                                                                                                                                                                                                                                                                                                                                                                                        | 12  | 4.90 m                                   |
| Overall width                                                                                                                                                                                                                                                                                                                                                                                                                                                                                                                                                                                                                                                                                                                                                                                                                                                                                                                                                                                                                                                                                                                                                                                                                                                                                                                                                                                                                                                                                                                                                                                                                                                                                                                                                                                                                                                                                                                                                                                                                                                                                                                  | b1  | 2.40 m                                   |
| Overall height                                                                                                                                                                                                                                                                                                                                                                                                                                                                                                                                                                                                                                                                                                                                                                                                                                                                                                                                                                                                                                                                                                                                                                                                                                                                                                                                                                                                                                                                                                                                                                                                                                                                                                                                                                                                                                                                                                                                                                                                                                                                                                                 | h17 | 2.36 m                                   |
| Wheelbase                                                                                                                                                                                                                                                                                                                                                                                                                                                                                                                                                                                                                                                                                                                                                                                                                                                                                                                                                                                                                                                                                                                                                                                                                                                                                                                                                                                                                                                                                                                                                                                                                                                                                                                                                                                                                                                                                                                                                                                                                                                                                                                      | у   | 2.80 m                                   |
| Ground clearance                                                                                                                                                                                                                                                                                                                                                                                                                                                                                                                                                                                                                                                                                                                                                                                                                                                                                                                                                                                                                                                                                                                                                                                                                                                                                                                                                                                                                                                                                                                                                                                                                                                                                                                                                                                                                                                                                                                                                                                                                                                                                                               | m4  | 350 mm                                   |
| External turning radius                                                                                                                                                                                                                                                                                                                                                                                                                                                                                                                                                                                                                                                                                                                                                                                                                                                                                                                                                                                                                                                                                                                                                                                                                                                                                                                                                                                                                                                                                                                                                                                                                                                                                                                                                                                                                                                                                                                                                                                                                                                                                                        | Wa3 | 3.80 m                                   |
| Unladen weight                                                                                                                                                                                                                                                                                                                                                                                                                                                                                                                                                                                                                                                                                                                                                                                                                                                                                                                                                                                                                                                                                                                                                                                                                                                                                                                                                                                                                                                                                                                                                                                                                                                                                                                                                                                                                                                                                                                                                                                                                                                                                                                 |     | 6850 kg                                  |
| Overall weight                                                                                                                                                                                                                                                                                                                                                                                                                                                                                                                                                                                                                                                                                                                                                                                                                                                                                                                                                                                                                                                                                                                                                                                                                                                                                                                                                                                                                                                                                                                                                                                                                                                                                                                                                                                                                                                                                                                                                                                                                                                                                                                 |     | 6855 kg                                  |
| Standard tires                                                                                                                                                                                                                                                                                                                                                                                                                                                                                                                                                                                                                                                                                                                                                                                                                                                                                                                                                                                                                                                                                                                                                                                                                                                                                                                                                                                                                                                                                                                                                                                                                                                                                                                                                                                                                                                                                                                                                                                                                                                                                                                 |     | 15 x 19.5                                |
| Frame leveling longitudinal +/-                                                                                                                                                                                                                                                                                                                                                                                                                                                                                                                                                                                                                                                                                                                                                                                                                                                                                                                                                                                                                                                                                                                                                                                                                                                                                                                                                                                                                                                                                                                                                                                                                                                                                                                                                                                                                                                                                                                                                                                                                                                                                                |     | 10 °                                     |
| Engine Control of the |     |                                          |
| Engine brand                                                                                                                                                                                                                                                                                                                                                                                                                                                                                                                                                                                                                                                                                                                                                                                                                                                                                                                                                                                                                                                                                                                                                                                                                                                                                                                                                                                                                                                                                                                                                                                                                                                                                                                                                                                                                                                                                                                                                                                                                                                                                                                   |     | Deutz                                    |
| Engine norm                                                                                                                                                                                                                                                                                                                                                                                                                                                                                                                                                                                                                                                                                                                                                                                                                                                                                                                                                                                                                                                                                                                                                                                                                                                                                                                                                                                                                                                                                                                                                                                                                                                                                                                                                                                                                                                                                                                                                                                                                                                                                                                    |     | Stage IV / Tier 4 Final                  |
| Engine model                                                                                                                                                                                                                                                                                                                                                                                                                                                                                                                                                                                                                                                                                                                                                                                                                                                                                                                                                                                                                                                                                                                                                                                                                                                                                                                                                                                                                                                                                                                                                                                                                                                                                                                                                                                                                                                                                                                                                                                                                                                                                                                   |     | TD 3.6 L4                                |
| I.C. Engine power rating - Power                                                                                                                                                                                                                                                                                                                                                                                                                                                                                                                                                                                                                                                                                                                                                                                                                                                                                                                                                                                                                                                                                                                                                                                                                                                                                                                                                                                                                                                                                                                                                                                                                                                                                                                                                                                                                                                                                                                                                                                                                                                                                               |     | 74 Hp / 55 kW                            |
| Max. torque / Engine rotation                                                                                                                                                                                                                                                                                                                                                                                                                                                                                                                                                                                                                                                                                                                                                                                                                                                                                                                                                                                                                                                                                                                                                                                                                                                                                                                                                                                                                                                                                                                                                                                                                                                                                                                                                                                                                                                                                                                                                                                                                                                                                                  |     | 330 Nm @ 2500 rpm                        |
| Transmission                                                                                                                                                                                                                                                                                                                                                                                                                                                                                                                                                                                                                                                                                                                                                                                                                                                                                                                                                                                                                                                                                                                                                                                                                                                                                                                                                                                                                                                                                                                                                                                                                                                                                                                                                                                                                                                                                                                                                                                                                                                                                                                   |     |                                          |
| Transmission type                                                                                                                                                                                                                                                                                                                                                                                                                                                                                                                                                                                                                                                                                                                                                                                                                                                                                                                                                                                                                                                                                                                                                                                                                                                                                                                                                                                                                                                                                                                                                                                                                                                                                                                                                                                                                                                                                                                                                                                                                                                                                                              |     | Torque converter with powershift gearbox |
| Number of gears (forward / reverse)                                                                                                                                                                                                                                                                                                                                                                                                                                                                                                                                                                                                                                                                                                                                                                                                                                                                                                                                                                                                                                                                                                                                                                                                                                                                                                                                                                                                                                                                                                                                                                                                                                                                                                                                                                                                                                                                                                                                                                                                                                                                                            |     | 3 / 3                                    |
| Max. travel speed                                                                                                                                                                                                                                                                                                                                                                                                                                                                                                                                                                                                                                                                                                                                                                                                                                                                                                                                                                                                                                                                                                                                                                                                                                                                                                                                                                                                                                                                                                                                                                                                                                                                                                                                                                                                                                                                                                                                                                                                                                                                                                              |     | 29 km/h                                  |
| Parking brake                                                                                                                                                                                                                                                                                                                                                                                                                                                                                                                                                                                                                                                                                                                                                                                                                                                                                                                                                                                                                                                                                                                                                                                                                                                                                                                                                                                                                                                                                                                                                                                                                                                                                                                                                                                                                                                                                                                                                                                                                                                                                                                  |     | SAHR                                     |
| Service brake                                                                                                                                                                                                                                                                                                                                                                                                                                                                                                                                                                                                                                                                                                                                                                                                                                                                                                                                                                                                                                                                                                                                                                                                                                                                                                                                                                                                                                                                                                                                                                                                                                                                                                                                                                                                                                                                                                                                                                                                                                                                                                                  |     | Wet disc brakes                          |
| Axle Manufacturer                                                                                                                                                                                                                                                                                                                                                                                                                                                                                                                                                                                                                                                                                                                                                                                                                                                                                                                                                                                                                                                                                                                                                                                                                                                                                                                                                                                                                                                                                                                                                                                                                                                                                                                                                                                                                                                                                                                                                                                                                                                                                                              |     | Dana                                     |
| Hydraulics                                                                                                                                                                                                                                                                                                                                                                                                                                                                                                                                                                                                                                                                                                                                                                                                                                                                                                                                                                                                                                                                                                                                                                                                                                                                                                                                                                                                                                                                                                                                                                                                                                                                                                                                                                                                                                                                                                                                                                                                                                                                                                                     |     |                                          |
| Hydraulic pump type                                                                                                                                                                                                                                                                                                                                                                                                                                                                                                                                                                                                                                                                                                                                                                                                                                                                                                                                                                                                                                                                                                                                                                                                                                                                                                                                                                                                                                                                                                                                                                                                                                                                                                                                                                                                                                                                                                                                                                                                                                                                                                            |     | Gear pump                                |
| Hydraulic flow / Pressure                                                                                                                                                                                                                                                                                                                                                                                                                                                                                                                                                                                                                                                                                                                                                                                                                                                                                                                                                                                                                                                                                                                                                                                                                                                                                                                                                                                                                                                                                                                                                                                                                                                                                                                                                                                                                                                                                                                                                                                                                                                                                                      |     | 110 l/min-207 bar                        |
| Tank capacities                                                                                                                                                                                                                                                                                                                                                                                                                                                                                                                                                                                                                                                                                                                                                                                                                                                                                                                                                                                                                                                                                                                                                                                                                                                                                                                                                                                                                                                                                                                                                                                                                                                                                                                                                                                                                                                                                                                                                                                                                                                                                                                |     |                                          |
| Hydraulic oil                                                                                                                                                                                                                                                                                                                                                                                                                                                                                                                                                                                                                                                                                                                                                                                                                                                                                                                                                                                                                                                                                                                                                                                                                                                                                                                                                                                                                                                                                                                                                                                                                                                                                                                                                                                                                                                                                                                                                                                                                                                                                                                  |     | 110 l                                    |
| Fuel tank                                                                                                                                                                                                                                                                                                                                                                                                                                                                                                                                                                                                                                                                                                                                                                                                                                                                                                                                                                                                                                                                                                                                                                                                                                                                                                                                                                                                                                                                                                                                                                                                                                                                                                                                                                                                                                                                                                                                                                                                                                                                                                                      |     | 110 l                                    |
| Miscellaneous                                                                                                                                                                                                                                                                                                                                                                                                                                                                                                                                                                                                                                                                                                                                                                                                                                                                                                                                                                                                                                                                                                                                                                                                                                                                                                                                                                                                                                                                                                                                                                                                                                                                                                                                                                                                                                                                                                                                                                                                                                                                                                                  |     |                                          |
| Steering wheels (front / rear)                                                                                                                                                                                                                                                                                                                                                                                                                                                                                                                                                                                                                                                                                                                                                                                                                                                                                                                                                                                                                                                                                                                                                                                                                                                                                                                                                                                                                                                                                                                                                                                                                                                                                                                                                                                                                                                                                                                                                                                                                                                                                                 |     | 2 / 2                                    |
| Drive wheels (front / rear)                                                                                                                                                                                                                                                                                                                                                                                                                                                                                                                                                                                                                                                                                                                                                                                                                                                                                                                                                                                                                                                                                                                                                                                                                                                                                                                                                                                                                                                                                                                                                                                                                                                                                                                                                                                                                                                                                                                                                                                                                                                                                                    |     | 2 / 2                                    |
| Safety cab homologation                                                                                                                                                                                                                                                                                                                                                                                                                                                                                                                                                                                                                                                                                                                                                                                                                                                                                                                                                                                                                                                                                                                                                                                                                                                                                                                                                                                                                                                                                                                                                                                                                                                                                                                                                                                                                                                                                                                                                                                                                                                                                                        |     | ROPS/FOPS                                |
| Controls                                                                                                                                                                                                                                                                                                                                                                                                                                                                                                                                                                                                                                                                                                                                                                                                                                                                                                                                                                                                                                                                                                                                                                                                                                                                                                                                                                                                                                                                                                                                                                                                                                                                                                                                                                                                                                                                                                                                                                                                                                                                                                                       |     | Single Joystick FNR                      |