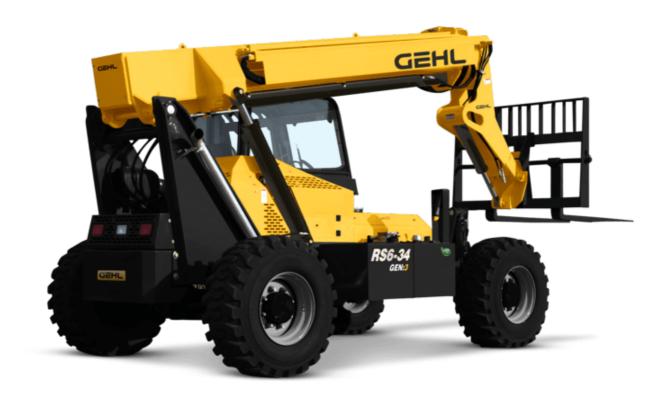

## RS6-34 GEN:3 - Load chart

## Machine on tyres with forks Imperial

This brochure describes versions and configuration options for Gehl products which may be fitted with different equipment. The equipment described in this brochure may be standard, optional or not available depending on version. Gehl reserves the right to change the specifications shown and described at any time and without prior warning. The manufacturer is not liable for the specifications given. For more information, contact your Gehl dealer. Non-contractual document. Product descriptions may differ from actual products. List of specifications is not comprehensive. The logos and visual identity of the company are the property of Gehl and may not be used without authorization. All rights reserved. The photos and diagrams contained in this brochure are provided for information only.