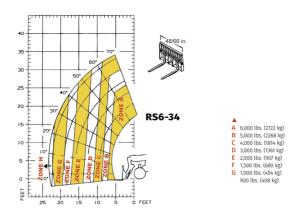

RS

RS6-34 GEN:3

GEHL.

| pacities x. capacity x. lifting height x. outreach sight and dimensions erall length to carriage ngth to face of forks erall width erall height heelbase bound clearance lerenal turning radius laden weight erall weight nuclard tires lame leveling longitudinal +/- gine gine brand gine norm gine model Engine power rating - Power x. torque / Engine rotation lunsmission type mber of gears (forward / reverse) x. travel speed rking brake vice brake                                                                                                                                                                                                                                                                                                                                                                                                                                                                                                                                                                                                                                                                                                                                                                                                                                                                                                                                                                                                                                                                                                                                                                                                                                                                                                                                                                                                                                                                                                                                                                                                                                                                  | l11<br>l2<br>b1<br>h17<br>y<br>m4<br>Wa3 | Imperial 6000 lb 34 ft 3 in 23 ft  16 ft 16 ft 1 in 7 ft 10 in 7 ft 9 in 9 ft 2 in 14 in 12 ft 6 in 15102 lb 15113 lb 15 x 19.5 10 ° |
|--------------------------------------------------------------------------------------------------------------------------------------------------------------------------------------------------------------------------------------------------------------------------------------------------------------------------------------------------------------------------------------------------------------------------------------------------------------------------------------------------------------------------------------------------------------------------------------------------------------------------------------------------------------------------------------------------------------------------------------------------------------------------------------------------------------------------------------------------------------------------------------------------------------------------------------------------------------------------------------------------------------------------------------------------------------------------------------------------------------------------------------------------------------------------------------------------------------------------------------------------------------------------------------------------------------------------------------------------------------------------------------------------------------------------------------------------------------------------------------------------------------------------------------------------------------------------------------------------------------------------------------------------------------------------------------------------------------------------------------------------------------------------------------------------------------------------------------------------------------------------------------------------------------------------------------------------------------------------------------------------------------------------------------------------------------------------------------------------------------------------------|------------------------------------------|--------------------------------------------------------------------------------------------------------------------------------------|
| x. lifting height x. outreach  ight and dimensions erall length to carriage night to face of forks erall width erall height heelbase bund clearance bernal turning radius laden weight erall weight hundard tires hunder dires gine gine brand gine norm gine model Engine power rating - Power x. torque / Engine rotation hunsmission hunsmission type mber of gears (forward / reverse) x. travel speed rking brake vice brake                                                                                                                                                                                                                                                                                                                                                                                                                                                                                                                                                                                                                                                                                                                                                                                                                                                                                                                                                                                                                                                                                                                                                                                                                                                                                                                                                                                                                                                                                                                                                                                                                                                                                              | l2<br>b1<br>h17<br>y<br>m4               | 34 ft 3 in 23 ft  16 ft 16 ft 1 in 7 ft 10 in 7 ft 9 in 9 ft 2 in 14 in 12 ft 6 in 15102 lb 15113 lb 15 x 19.5                       |
| x. outreach  ight and dimensions erall length to carriage ngth to face of forks erall width erall height neelbase ound clearance beenal uring radius laden weight erall weight andard tires ame leveling longitudinal +/- gine gine brand gine norm gine model Engine power rating - Power x. torque / Engine rotation unsmission unsmission type mber of gears (forward / reverse) x. travel speed rking brake vice brake                                                                                                                                                                                                                                                                                                                                                                                                                                                                                                                                                                                                                                                                                                                                                                                                                                                                                                                                                                                                                                                                                                                                                                                                                                                                                                                                                                                                                                                                                                                                                                                                                                                                                                     | l2<br>b1<br>h17<br>y<br>m4               | 23 ft  16 ft  16 ft 1 in  7 ft 10 in  7 ft 9 in  9 ft 2 in  14 in  12 ft 6 in  15102 lb  15113 lb  15 x 19.5  10 °                   |
| erall length to carriage ngth to face of forks erall width erall height heelbase bund clearance  | l2<br>b1<br>h17<br>y<br>m4               | 16 ft 16 ft 1 in 7 ft 10 in 7 ft 9 in 9 ft 2 in 14 in 12 ft 6 in 15102 lb 15113 lb 15 x 19.5                                         |
| erall length to carriage ngth to face of forks erall width erall height neelbase bund clearance ternal turning radius laden weight erall weight and rives ame leveling longitudinal +/- gine gine brand gine norm gine model Engine power rating - Power x. torque / Engine rotation ansmission type mber of gears (forward / reverse) x. travel speed rking brake vice brake                                                                                                                                                                                                                                                                                                                                                                                                                                                                                                                                                                                                                                                                                                                                                                                                                                                                                                                                                                                                                                                                                                                                                                                                                                                                                                                                                                                                                                                                                                                                                                                                                                                                                                                                                  | l2<br>b1<br>h17<br>y<br>m4               | 16 ft 1 in 7 ft 10 in 7 ft 9 in 9 ft 2 in 14 in 12 ft 6 in 15102 lb 15113 lb 15 x 19.5                                               |
| ngth to face of forks erall width erall height neelbase bund clearance ternal turning radius laden weight erall weight andard tires time leveling longitudinal +/- gine gine brand gine norm gine model Engine power rating - Power x. torque / Engine rotation timsmission timsmission timsmission type mber of gears (forward / reverse) x. travel speed rking brake vice brake                                                                                                                                                                                                                                                                                                                                                                                                                                                                                                                                                                                                                                                                                                                                                                                                                                                                                                                                                                                                                                                                                                                                                                                                                                                                                                                                                                                                                                                                                                                                                                                                                                                                                                                                              | l2<br>b1<br>h17<br>y<br>m4               | 16 ft 1 in 7 ft 10 in 7 ft 9 in 9 ft 2 in 14 in 12 ft 6 in 15102 lb 15113 lb 15 x 19.5                                               |
| erall width erall height neelbase bund clearance cernal turning radius laden weight erall weight and ard tires ame leveling longitudinal +/- gine gine brand gine model Engine power rating - Power x. torque / Engine rotation ansmission ansmission type mber of gears (forward / reverse) x. travel speed rking brake vice brake                                                                                                                                                                                                                                                                                                                                                                                                                                                                                                                                                                                                                                                                                                                                                                                                                                                                                                                                                                                                                                                                                                                                                                                                                                                                                                                                                                                                                                                                                                                                                                                                                                                                                                                                                                                            | b1<br>h17<br>y<br>m4                     | 7 ft 10 in<br>7 ft 9 in<br>9 ft 2 in<br>14 in<br>12 ft 6 in<br>15102 lb<br>15113 lb<br>15 x 19.5<br>10 °                             |
| erall height neelbase bund clearance sernal turning radius laden weight erall weight undard tires me leveling longitudinal +/- gine gine brand gine norm gine power rating - Power x. torque / Engine rotation unsmission unsmission unsmission unsmission type mber of gears (forward / reverse) x. travel speed rking brake vice brake                                                                                                                                                                                                                                                                                                                                                                                                                                                                                                                                                                                                                                                                                                                                                                                                                                                                                                                                                                                                                                                                                                                                                                                                                                                                                                                                                                                                                                                                                                                                                                                                                                                                                                                                                                                       | h17<br>y<br>m4                           | 7 ft 9 in<br>9 ft 2 in<br>14 in<br>12 ft 6 in<br>15102 lb<br>15113 lb<br>15 x 19.5<br>10 °                                           |
| neelbase bund clearance ternal turning radius laden weight erall weight undard tires une leveling longitudinal +/- gine gine brand gine norm gine norm gine power rating - Power x. torque / Engine rotation unsmission unsmission unsmission unsmission type mber of gears (forward / reverse) x. travel speed rking brake vice brake                                                                                                                                                                                                                                                                                                                                                                                                                                                                                                                                                                                                                                                                                                                                                                                                                                                                                                                                                                                                                                                                                                                                                                                                                                                                                                                                                                                                                                                                                                                                                                                                                                                                                                                                                                                         | y<br>m4                                  | 9 ft 2 in<br>14 in<br>12 ft 6 in<br>15102 lb<br>15113 lb<br>15 x 19.5<br>10 °                                                        |
| cound clearance dernal turning radius laden weight erall weight undard tires dere leveling longitudinal +/- gine gine gine brand gine norm gine model Engine power rating - Power x. torque / Engine rotation unsmission unsmission type mber of gears (forward / reverse) x. travel speed rking brake vice brake                                                                                                                                                                                                                                                                                                                                                                                                                                                                                                                                                                                                                                                                                                                                                                                                                                                                                                                                                                                                                                                                                                                                                                                                                                                                                                                                                                                                                                                                                                                                                                                                                                                                                                                                                                                                              | m4                                       | 14 in<br>12 ft 6 in<br>15102 lb<br>15113 lb<br>15 x 19.5<br>10 °                                                                     |
| ternal turning radius laden weight erall weight undard tires time leveling longitudinal +/- gine gine brand gine norm gine model Engine power rating - Power x. torque / Engine rotation unsmission unsmission type mber of gears (forward / reverse) x. travel speed rking brake vice brake                                                                                                                                                                                                                                                                                                                                                                                                                                                                                                                                                                                                                                                                                                                                                                                                                                                                                                                                                                                                                                                                                                                                                                                                                                                                                                                                                                                                                                                                                                                                                                                                                                                                                                                                                                                                                                   |                                          | 12 ft 6 in<br>15102 lb<br>15113 lb<br>15 x 19.5<br>10 °                                                                              |
| laden weight erall weight indard tires ime leveling longitudinal +/- gine gine gine brand gine norm gine model Engine power rating - Power x. torque / Engine rotation unsmission unsmission type mber of gears (forward / reverse) x. travel speed rking brake vice brake                                                                                                                                                                                                                                                                                                                                                                                                                                                                                                                                                                                                                                                                                                                                                                                                                                                                                                                                                                                                                                                                                                                                                                                                                                                                                                                                                                                                                                                                                                                                                                                                                                                                                                                                                                                                                                                     | Wa3                                      | 15102 lb<br>15113 lb<br>15 x 19.5<br>10 °                                                                                            |
| erall weight andard tires ame leveling longitudinal +/- gine gine gine brand gine norm gine model Engine power rating - Power x. torque / Engine rotation unsmission unsmission type mber of gears (forward / reverse) x. travel speed rking brake vice brake                                                                                                                                                                                                                                                                                                                                                                                                                                                                                                                                                                                                                                                                                                                                                                                                                                                                                                                                                                                                                                                                                                                                                                                                                                                                                                                                                                                                                                                                                                                                                                                                                                                                                                                                                                                                                                                                  |                                          | 15113 lb<br>15 x 19.5<br>10 °                                                                                                        |
| andard tires ame leveling longitudinal +/- gine gine gine brand gine norm gine model Engine power rating - Power x. torque / Engine rotation unsmission unsmission type mber of gears (forward / reverse) x. travel speed rking brake vice brake                                                                                                                                                                                                                                                                                                                                                                                                                                                                                                                                                                                                                                                                                                                                                                                                                                                                                                                                                                                                                                                                                                                                                                                                                                                                                                                                                                                                                                                                                                                                                                                                                                                                                                                                                                                                                                                                               |                                          | 15 x 19.5<br>10 °                                                                                                                    |
| ame leveling longitudinal +/- gine gine gine brand gine norm gine model Engine power rating - Power x. torque / Engine rotation ansmission ansmission type mber of gears (forward / reverse) x. travel speed rking brake vice brake                                                                                                                                                                                                                                                                                                                                                                                                                                                                                                                                                                                                                                                                                                                                                                                                                                                                                                                                                                                                                                                                                                                                                                                                                                                                                                                                                                                                                                                                                                                                                                                                                                                                                                                                                                                                                                                                                            |                                          | 10 °                                                                                                                                 |
| gine gine brand gine norm gine model Engine power rating - Power x. torque / Engine rotation unsmission unsmission type mber of gears (forward / reverse) x. travel speed rking brake vice brake                                                                                                                                                                                                                                                                                                                                                                                                                                                                                                                                                                                                                                                                                                                                                                                                                                                                                                                                                                                                                                                                                                                                                                                                                                                                                                                                                                                                                                                                                                                                                                                                                                                                                                                                                                                                                                                                                                                               |                                          |                                                                                                                                      |
| gine brand gine norm gine model Engine power rating - Power x. torque / Engine rotation unsmission unsmission type mber of gears (forward / reverse) x. travel speed rking brake vice brake                                                                                                                                                                                                                                                                                                                                                                                                                                                                                                                                                                                                                                                                                                                                                                                                                                                                                                                                                                                                                                                                                                                                                                                                                                                                                                                                                                                                                                                                                                                                                                                                                                                                                                                                                                                                                                                                                                                                    |                                          | Deutz                                                                                                                                |
| gine norm gine model Engine power rating - Power x. torque / Engine rotation unsmission unsmission type mber of gears (forward / reverse) x. travel speed rking brake vice brake                                                                                                                                                                                                                                                                                                                                                                                                                                                                                                                                                                                                                                                                                                                                                                                                                                                                                                                                                                                                                                                                                                                                                                                                                                                                                                                                                                                                                                                                                                                                                                                                                                                                                                                                                                                                                                                                                                                                               |                                          | Deutz                                                                                                                                |
| gine model Engine power rating - Power x. torque / Engine rotation ansmission ansmission type mber of gears (forward / reverse) x. travel speed rking brake vice brake                                                                                                                                                                                                                                                                                                                                                                                                                                                                                                                                                                                                                                                                                                                                                                                                                                                                                                                                                                                                                                                                                                                                                                                                                                                                                                                                                                                                                                                                                                                                                                                                                                                                                                                                                                                                                                                                                                                                                         |                                          |                                                                                                                                      |
| Engine power rating - Power  x. torque / Engine rotation  susmission  unsmission type  mber of gears (forward / reverse)  x. travel speed  rking brake  vice brake                                                                                                                                                                                                                                                                                                                                                                                                                                                                                                                                                                                                                                                                                                                                                                                                                                                                                                                                                                                                                                                                                                                                                                                                                                                                                                                                                                                                                                                                                                                                                                                                                                                                                                                                                                                                                                                                                                                                                             |                                          | Stage IV / Tier 4 Final                                                                                                              |
| x. torque / Engine rotation  Insmission Insmission type Insmis |                                          | TD 3.6 L4                                                                                                                            |
| Insmission Insmission type Ins |                                          | 74 Hp / 55 kW                                                                                                                        |
| nsmission type mber of gears (forward / reverse) x. travel speed rking brake vice brake                                                                                                                                                                                                                                                                                                                                                                                                                                                                                                                                                                                                                                                                                                                                                                                                                                                                                                                                                                                                                                                                                                                                                                                                                                                                                                                                                                                                                                                                                                                                                                                                                                                                                                                                                                                                                                                                                                                                                                                                                                        |                                          | 243 ft/lbs @ 2500 rpm                                                                                                                |
| mber of gears (forward / reverse) x. travel speed rking brake vice brake                                                                                                                                                                                                                                                                                                                                                                                                                                                                                                                                                                                                                                                                                                                                                                                                                                                                                                                                                                                                                                                                                                                                                                                                                                                                                                                                                                                                                                                                                                                                                                                                                                                                                                                                                                                                                                                                                                                                                                                                                                                       |                                          |                                                                                                                                      |
| x. travel speed<br>rking brake<br>vice brake                                                                                                                                                                                                                                                                                                                                                                                                                                                                                                                                                                                                                                                                                                                                                                                                                                                                                                                                                                                                                                                                                                                                                                                                                                                                                                                                                                                                                                                                                                                                                                                                                                                                                                                                                                                                                                                                                                                                                                                                                                                                                   |                                          | Torque converter with powershift gearbox                                                                                             |
| x. travel speed<br>rking brake<br>vice brake                                                                                                                                                                                                                                                                                                                                                                                                                                                                                                                                                                                                                                                                                                                                                                                                                                                                                                                                                                                                                                                                                                                                                                                                                                                                                                                                                                                                                                                                                                                                                                                                                                                                                                                                                                                                                                                                                                                                                                                                                                                                                   |                                          | 3 / 3                                                                                                                                |
| vice brake                                                                                                                                                                                                                                                                                                                                                                                                                                                                                                                                                                                                                                                                                                                                                                                                                                                                                                                                                                                                                                                                                                                                                                                                                                                                                                                                                                                                                                                                                                                                                                                                                                                                                                                                                                                                                                                                                                                                                                                                                                                                                                                     |                                          | 18 mph                                                                                                                               |
| vice brake                                                                                                                                                                                                                                                                                                                                                                                                                                                                                                                                                                                                                                                                                                                                                                                                                                                                                                                                                                                                                                                                                                                                                                                                                                                                                                                                                                                                                                                                                                                                                                                                                                                                                                                                                                                                                                                                                                                                                                                                                                                                                                                     |                                          | SAHR                                                                                                                                 |
|                                                                                                                                                                                                                                                                                                                                                                                                                                                                                                                                                                                                                                                                                                                                                                                                                                                                                                                                                                                                                                                                                                                                                                                                                                                                                                                                                                                                                                                                                                                                                                                                                                                                                                                                                                                                                                                                                                                                                                                                                                                                                                                                |                                          | Wet disc brakes                                                                                                                      |
| le Manufacturer                                                                                                                                                                                                                                                                                                                                                                                                                                                                                                                                                                                                                                                                                                                                                                                                                                                                                                                                                                                                                                                                                                                                                                                                                                                                                                                                                                                                                                                                                                                                                                                                                                                                                                                                                                                                                                                                                                                                                                                                                                                                                                                |                                          | Dana                                                                                                                                 |
| draulics                                                                                                                                                                                                                                                                                                                                                                                                                                                                                                                                                                                                                                                                                                                                                                                                                                                                                                                                                                                                                                                                                                                                                                                                                                                                                                                                                                                                                                                                                                                                                                                                                                                                                                                                                                                                                                                                                                                                                                                                                                                                                                                       |                                          |                                                                                                                                      |
| draulic pump type                                                                                                                                                                                                                                                                                                                                                                                                                                                                                                                                                                                                                                                                                                                                                                                                                                                                                                                                                                                                                                                                                                                                                                                                                                                                                                                                                                                                                                                                                                                                                                                                                                                                                                                                                                                                                                                                                                                                                                                                                                                                                                              |                                          | Gear pump                                                                                                                            |
| draulic flow / Pressure                                                                                                                                                                                                                                                                                                                                                                                                                                                                                                                                                                                                                                                                                                                                                                                                                                                                                                                                                                                                                                                                                                                                                                                                                                                                                                                                                                                                                                                                                                                                                                                                                                                                                                                                                                                                                                                                                                                                                                                                                                                                                                        |                                          | 29 US gpm-3002 PSI                                                                                                                   |
| nk capacities                                                                                                                                                                                                                                                                                                                                                                                                                                                                                                                                                                                                                                                                                                                                                                                                                                                                                                                                                                                                                                                                                                                                                                                                                                                                                                                                                                                                                                                                                                                                                                                                                                                                                                                                                                                                                                                                                                                                                                                                                                                                                                                  |                                          |                                                                                                                                      |
| draulic oil                                                                                                                                                                                                                                                                                                                                                                                                                                                                                                                                                                                                                                                                                                                                                                                                                                                                                                                                                                                                                                                                                                                                                                                                                                                                                                                                                                                                                                                                                                                                                                                                                                                                                                                                                                                                                                                                                                                                                                                                                                                                                                                    |                                          | 29 US gal                                                                                                                            |
| el tank                                                                                                                                                                                                                                                                                                                                                                                                                                                                                                                                                                                                                                                                                                                                                                                                                                                                                                                                                                                                                                                                                                                                                                                                                                                                                                                                                                                                                                                                                                                                                                                                                                                                                                                                                                                                                                                                                                                                                                                                                                                                                                                        |                                          | 29 US gal                                                                                                                            |
| scellaneous                                                                                                                                                                                                                                                                                                                                                                                                                                                                                                                                                                                                                                                                                                                                                                                                                                                                                                                                                                                                                                                                                                                                                                                                                                                                                                                                                                                                                                                                                                                                                                                                                                                                                                                                                                                                                                                                                                                                                                                                                                                                                                                    |                                          | <b>3</b>                                                                                                                             |
| pering wheels (front / rear)                                                                                                                                                                                                                                                                                                                                                                                                                                                                                                                                                                                                                                                                                                                                                                                                                                                                                                                                                                                                                                                                                                                                                                                                                                                                                                                                                                                                                                                                                                                                                                                                                                                                                                                                                                                                                                                                                                                                                                                                                                                                                                   |                                          | 2 / 2                                                                                                                                |
| ve wheels (front / rear)                                                                                                                                                                                                                                                                                                                                                                                                                                                                                                                                                                                                                                                                                                                                                                                                                                                                                                                                                                                                                                                                                                                                                                                                                                                                                                                                                                                                                                                                                                                                                                                                                                                                                                                                                                                                                                                                                                                                                                                                                                                                                                       |                                          | 2 / 2                                                                                                                                |
| rety cab homologation                                                                                                                                                                                                                                                                                                                                                                                                                                                                                                                                                                                                                                                                                                                                                                                                                                                                                                                                                                                                                                                                                                                                                                                                                                                                                                                                                                                                                                                                                                                                                                                                                                                                                                                                                                                                                                                                                                                                                                                                                                                                                                          |                                          | ROPS/FOPS                                                                                                                            |
| ntrols                                                                                                                                                                                                                                                                                                                                                                                                                                                                                                                                                                                                                                                                                                                                                                                                                                                                                                                                                                                                                                                                                                                                                                                                                                                                                                                                                                                                                                                                                                                                                                                                                                                                                                                                                                                                                                                                                                                                                                                                                                                                                                                         |                                          | Single joystick with FNR                                                                                                             |