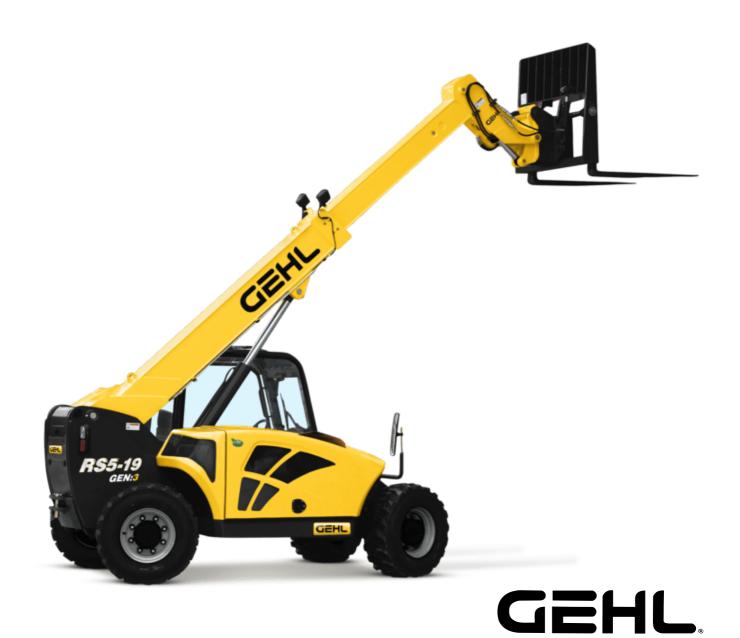

RS 5-19 GEN: 3

RS

|                                     | rs 5-19 GEN: 3 Created on May 6, 2024 at 12:10 | J.55 PM U I |
|-------------------------------------|------------------------------------------------|-------------|
| Capacities                          | Imperial                                       |             |
| Max. capacity                       | 5500 lb                                        |             |
| Max. lifting height                 | 19 ft 1 in                                     |             |
| Max. outreach                       | 11 ft                                          |             |
| Weight and dimensions               |                                                |             |
| Length to face of forks             | l2 12 ft 4 in                                  |             |
| Overall width                       | b1 5 ft 11 in                                  |             |
| Overall height                      | h17 6 ft 4 in                                  |             |
| Wheelbase                           | y 7 ft 6 in                                    |             |
| Ground clearance                    | m4 10 in                                       |             |
| Overall cab width                   | b4 28 in                                       |             |
| Tilt-up angle                       | a4 12 °                                        |             |
| Tilt-down angle                     | a5 100 °                                       |             |
| External turning radius             | Wa3 11 ft                                      |             |
| Unladen weight (with forks)         | 9760 lb                                        |             |
| Overall weight                      | 10000 lb                                       |             |
| Standard tires                      | 12 x 16.5                                      |             |
| Performances                        | 12 X 10.5                                      |             |
|                                     |                                                |             |
| Lifting                             | 8 s                                            |             |
| Lowering                            | 5 s                                            |             |
| Extension                           | 7 s                                            |             |
| Retraction                          | 6 s                                            |             |
| Engine                              |                                                |             |
| Engine brand                        | Yanmar                                         |             |
| Engine norm                         | Tier 4 final                                   |             |
| Engine model                        | 4TNV98C                                        |             |
| I.C. Engine power rating - Power    | 69 Hp / 50.10 kW                               |             |
| Max. torque / Engine rotation       | 173 ft/lbs @ 1625 r                            | om          |
| Transmission                        |                                                |             |
| Transmission type                   | Hydrostatic                                    |             |
| Number of gears (forward / reverse) | 2/2                                            |             |
| Max. travel speed                   | 15 mph                                         |             |
| Parking brake                       | SAHR                                           |             |
| Service brake                       | Wet disc brakes                                |             |
| Axle Manufacturer                   | Dana                                           |             |
| Hydraulics                          |                                                |             |
| Hydraulic pump type                 | Gear pump                                      |             |
| Hydraulic flow / Pressure           | 22 US gpm-3350 P                               | SI          |
| Tank capacities                     |                                                |             |
| Engine oil                          | 2 US gal                                       |             |
| Hydraulic oil                       | 18 US gal                                      |             |
| Fuel tank                           | 17 US gal                                      |             |
| Miscellaneous                       |                                                |             |
| Steering wheels (front / rear)      | 2/2                                            |             |
| Drive wheels (front / rear)         | 2/2                                            |             |
| Safety cab homologation             | ROPS/FOPS                                      |             |
| Controls                            | Single joystick with                           | FNR         |