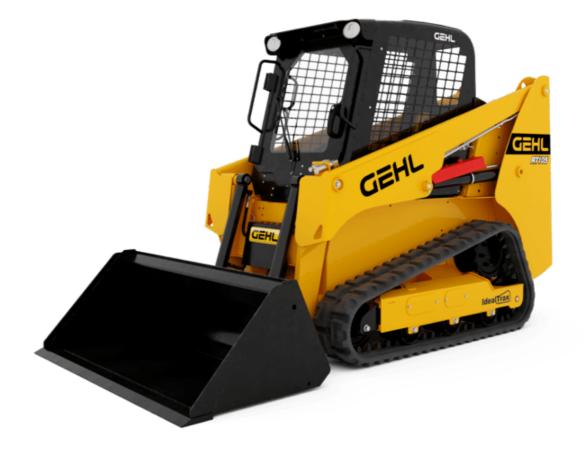

## RT105

## **TRACK LOADERS**

|                                          | kilos cieated of | ii May 7, 2024 at 3:22:30 a.iii. 0 ii |
|------------------------------------------|------------------|---------------------------------------|
| Capacities                               |                  | Metric                                |
| Operating Weight                         |                  | 2141 kg                               |
| Operating Capacity at 35% Tipping Load   |                  | 476 kg                                |
| Operating Capacity At 50% Tipping Load   |                  | 680 kg                                |
| Weight and dimensions                    |                  |                                       |
| Overall Operating Height - Fully Raised  | h27              | 3650 mm                               |
| Height to Hinge Pin – Fully Raised       | h28              | 2769 mm                               |
| Reach - Fully Raised                     | dp1              | 673.10 mm                             |
| Dump angle at full height                | a5               | 38 °                                  |
| Dump Height - Fully Raised               | h29              | 2134 mm                               |
| Maximum Rollback Angle - Fully Raised    | a4               | 102 °                                 |
| Overall Height to top of ROPS            | h17              | 1816 mm                               |
| Overall length with bucket               | l16              | 2985 mm                               |
| Overall Length without Bucket            | 1                | 2258 mm                               |
| Specified Height                         | h31              | 1466 mm                               |
| Reach at Specified Height                | r4               | 991 mm                                |
| Dump angle at specified height           | a17              | 72 °                                  |
| Maximum Rollback Angle at Ground         | a13              | 32 °                                  |
| Carry Position                           | d5               | 127 mm                                |
| Maximum Rollback Angle at Carry Position | a14              | 32 °                                  |
| Digging Position                         | h32              | 0 mm                                  |
| Ground clearance                         | m4               | 191 mm                                |
| Track gauge                              | b10              | 1039 mm                               |
| Track Shoe Width                         | b20              | 250 mm                                |
| Crawler base                             | y2               | 1283 mm                               |
| Overall width less bucket                | b1               | 1290 mm                               |
| Bucket Width                             | e1               | 1372 mm                               |
| Clearance Radius - Front with Bucket     | b18              | 1854 mm                               |
| Clearance Circle - Rear                  | wa1              | 1290 mm                               |
| Track Type / Track Rollers / Roller Type |                  | Rubber / 3 / Steel                    |
| Performances                             |                  |                                       |
| Ground Speed - Single Speed              |                  | 10.10 km/h                            |
| Engine                                   |                  |                                       |
| Engine brand                             |                  | Yan mar                               |
| Engine model                             |                  | 3TNV88C                               |
| Gross Power / Power                      |                  | 25.50 kW @ 2800 rpm                   |
| Battery voltage                          |                  | 12 V                                  |
| Cold Cranking Amps at Temperature (CCA)  |                  | 800 A                                 |
| Alternator - Voltage / Ampere            |                  | 12 V / 55 A                           |
| Hydraulics                               |                  |                                       |
| Standard flow - Auxiliary hydraulics     |                  | 55 l/min                              |
| Tank capacities                          |                  |                                       |
| Hydraulic tank capacity                  |                  | 30 l                                  |
| Fueltank                                 |                  | 36 l                                  |
| Displacement                             |                  | 1.64 l                                |