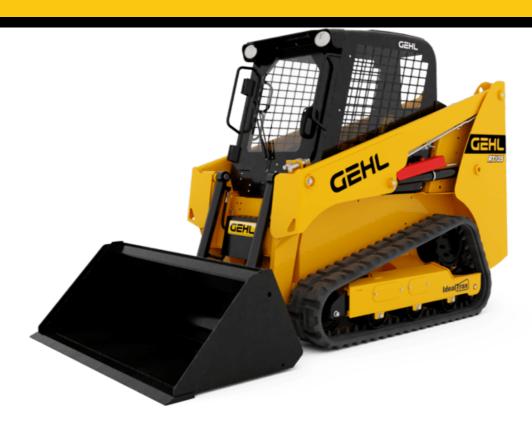

# RT135 COMPACT LOADERS

## **Key Features**

- ✓ Compact Dimensions
- ✓ Pilot Joystick Controls
- ✓ IdealTrax™ Automatic Track Tensioning
- ✓ All-Tach™ Attachment System (Universal Type)
- ✓ ROPS/FOPS Level II

## **Key Specifications**

- ✓ 1,350 lbs. (612 kg) Rated Operating Capacity (35%)
- ✓ 46.4 hp (35 kW) Yanmar Engine Stage 3A
- ✓ 110" (2794 mm) Height to Hinge Pin
- ✓ 57" (1448 mm) Overall Machine Width
- √ 76" (1930 mm) Overall Height