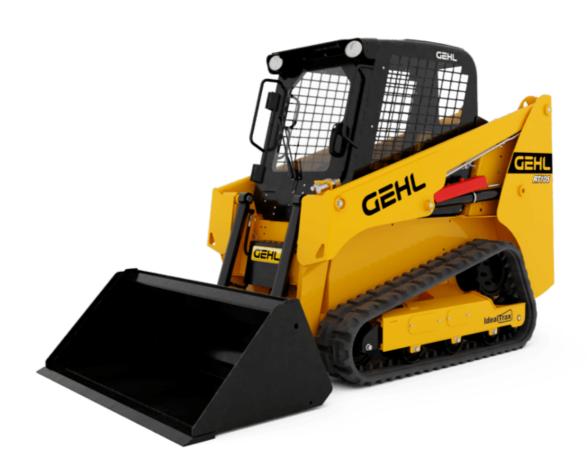

## **TRACK LOADERS**

GEHL.

|     | Market .                                                            |
|-----|---------------------------------------------------------------------|
|     | Metric                                                              |
|     | 2953 kg                                                             |
|     | 612 kg                                                              |
|     | 875 kg                                                              |
|     | 1750 kg                                                             |
|     |                                                                     |
| h27 | 3670 mm                                                             |
| h28 | 2794 mm                                                             |
| a5  | 40 °                                                                |
| h17 | 1930 mm                                                             |
| l16 | 3076 mm                                                             |
| l1  | 2360 mm                                                             |
| h31 | 771 mm                                                              |
| r4  | 1494 mm                                                             |
| a17 | 75 °                                                                |
| a13 | 28°                                                                 |
| d5  | 165 mm                                                              |
| a14 | 28 °                                                                |
| h32 | 18 mm                                                               |
|     | 28 °                                                                |
| m4  | 213 mm                                                              |
| b10 | 1148 mm                                                             |
| b20 | 300 mm                                                              |
| V2  | 1168 mm                                                             |
| b1  | 1448 mm                                                             |
| e1  | 1524 mm                                                             |
| b18 | 1918 mm                                                             |
| wa1 | 1440 mm                                                             |
|     | Rubber / 4 / Steel                                                  |
|     |                                                                     |
|     | 10 km/h                                                             |
|     | 3248 kg                                                             |
|     | 1588 kg                                                             |
|     | 1692 kg                                                             |
|     |                                                                     |
|     | Yanmar                                                              |
|     | 4TNV88                                                              |
|     | Radial Piston                                                       |
|     | 34.30 kW @ 2500 rpm                                                 |
|     | 12 V                                                                |
|     | 800 A                                                               |
|     | 12 V / 100 A                                                        |
|     | 12 V / 100 A                                                        |
|     | 63.60 l/min                                                         |
|     | 05.00 t/ IIIII                                                      |
|     | 6.40 l                                                              |
|     | 34.80 l                                                             |
|     | 34.80 t<br>59.40 l                                                  |
|     | 39.40 l                                                             |
|     | h28 a5 h17 l16 l1 h31 r4 a17 a13 d5 a14 h32 m4 b10 b20 y2 b1 e1 b18 |