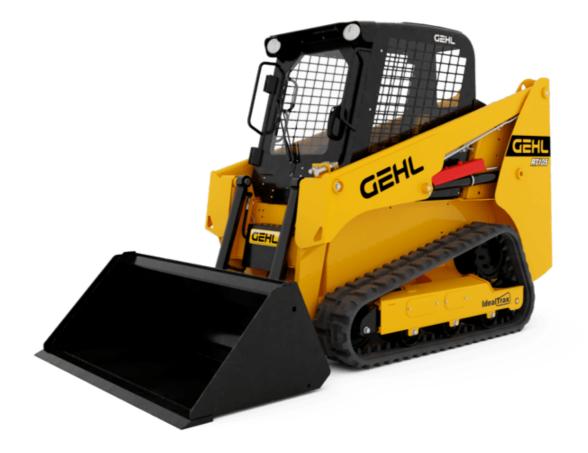

RT135 Created on 28 April 2024 at 5:23:53 PM UTC

## RT135

## **TRACK LOADERS**

| RT135 Created on 28 April 2024 at 5:23:53 PM UTC |
|--------------------------------------------------|
| ·····                                            |

|                                           | RII35 Cleated OI | 1 28 April 2024 at 5:23:53 PM 01 |
|-------------------------------------------|------------------|----------------------------------|
| Capacities                                |                  | Metric                           |
| Operating Weight                          |                  | 2953 kg                          |
| Operating Capacity at 35% Tipping Load    |                  | 612 kg                           |
| Operating Capacity At 50% Tipping Load    |                  | 875 kg                           |
| Tipping capacity                          |                  | 1750 kg                          |
| Weight and dimensions                     |                  |                                  |
| Overall Operating Height - Fully Raised   | h27              | 3670 mm                          |
| Height to Hinge Pin – Fully Raised        | h28              | 2794 mm                          |
| Dump angle at full height                 | a5               | 40 °                             |
| Overall Height to top of ROPS             | h17              | 1930 mm                          |
| Overall length with bucket                | l16              | 3076 mm                          |
| Overall Length without Bucket             | [1               | 2360 mm                          |
| Specified Height                          | h31              | 771 mm                           |
| Reach at Specified Height                 | r4               | 1494 mm                          |
| Dump angle at specified height            | a17              | 75 °                             |
| Maximum Rollback Angle at Ground          | a13              | 28 °                             |
| Carry Position                            | d5               | 165 mm                           |
| Maximum Rollback Angle at Carry Position  | a14              | 28 °                             |
| Digging Position                          | h32              | 18 mm                            |
| Angle of Departure with STD Counterweight |                  | 28 °                             |
| Ground clearance                          | m4               | 213 mm                           |
| Track gauge                               | b10              | 1148 mm                          |
| Frack Shoe Width                          | b20              | 300 mm                           |
| Crawler base                              | y2               | 1168 mm                          |
| Overall width less bucket                 | b1               | 1448 mm                          |
| Bucket Width                              | e1               | 1524 mm                          |
| Clearance Radius - Front with Bucket      | b18              | 1918 mm                          |
| Clearance Circle - Rear                   | wa1              | 1440 mm                          |
| Frack Type / Track Rollers / Roller Type  |                  | Rubber / 4 / Steel               |
| Performances                              |                  |                                  |
| Ground Speed - Single Speed               |                  | 10 km/h                          |
| Drawbar Pull/Tractive Effort              |                  | 3248 kg                          |
| Bucket Breakout - Tilt Cylinder           |                  | 1588 kg                          |
| Bucket Breakout - Lift Cylinder           |                  | 1692 kg                          |
| Engine                                    |                  | 1072 Kg                          |
| Engine brand                              |                  | Yanmar                           |
| Engine model                              |                  | 4TNV88                           |
| Motor Type                                |                  | Radial Piston                    |
| Gross Power / Power                       |                  | 34.30 kW @ 2500 rpm              |
| Battery voltage                           |                  | 12 V                             |
| Cold Cranking Amps at Temperature (CCA)   |                  | 12 V<br>800 A                    |
| Alternator - Voltage / Ampere             |                  | 12 V / 100 A                     |
| Indemator - voltage / Ampere              |                  | 12 V / 100 A                     |
| •                                         |                  | 63.60 l/min                      |
| Standard flow - Auxiliary hydraulics      |                  | 03.00 (/ 11111                   |
| Tank capacities                           |                  | 6.401                            |
| Dil Pan Capacity                          |                  | 6.40 l                           |
| Hydraulic tank capacity                   |                  | 34.80 l                          |
| Fuel tank                                 |                  | 59.40 l                          |