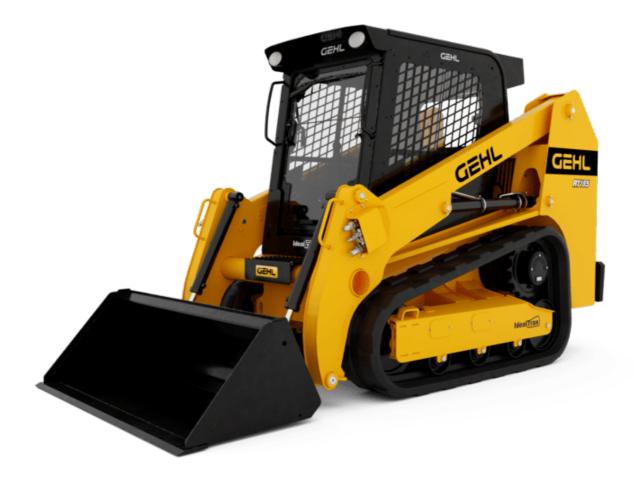

## RT185

## **TRACK LOADERS**

| RT185 Created on M | ay 10, 2 | 2024 at 9 | :44:03 | РМ UTC |
|--------------------|----------|-----------|--------|--------|
|--------------------|----------|-----------|--------|--------|