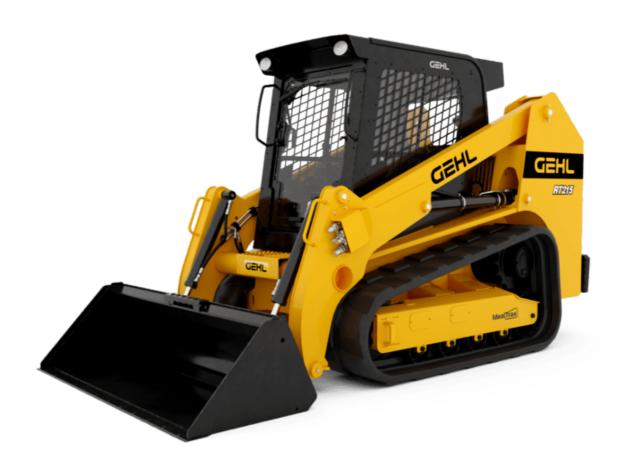

## **TRACK LOADERS**

**GEHL**®

| Capacities                                                      |      | Métrique                                                                                                                                                                                                                                                                                                                                                                                                                                                                                                                                                                                                                                                                                                                                                                                                                                                                                                                                                                                                                                                                                                                                                                                                                                                                                                                                                                                                                                                                                                                                                                                                                                                                                                                                                                                                                                                                                                                                                                                                                                                                                                                       |
|-----------------------------------------------------------------|------|--------------------------------------------------------------------------------------------------------------------------------------------------------------------------------------------------------------------------------------------------------------------------------------------------------------------------------------------------------------------------------------------------------------------------------------------------------------------------------------------------------------------------------------------------------------------------------------------------------------------------------------------------------------------------------------------------------------------------------------------------------------------------------------------------------------------------------------------------------------------------------------------------------------------------------------------------------------------------------------------------------------------------------------------------------------------------------------------------------------------------------------------------------------------------------------------------------------------------------------------------------------------------------------------------------------------------------------------------------------------------------------------------------------------------------------------------------------------------------------------------------------------------------------------------------------------------------------------------------------------------------------------------------------------------------------------------------------------------------------------------------------------------------------------------------------------------------------------------------------------------------------------------------------------------------------------------------------------------------------------------------------------------------------------------------------------------------------------------------------------------------|
| Operating Weight                                                |      | 4490 kg                                                                                                                                                                                                                                                                                                                                                                                                                                                                                                                                                                                                                                                                                                                                                                                                                                                                                                                                                                                                                                                                                                                                                                                                                                                                                                                                                                                                                                                                                                                                                                                                                                                                                                                                                                                                                                                                                                                                                                                                                                                                                                                        |
| Operating Capacity at 35% Tipping Load                          |      | 975 kg                                                                                                                                                                                                                                                                                                                                                                                                                                                                                                                                                                                                                                                                                                                                                                                                                                                                                                                                                                                                                                                                                                                                                                                                                                                                                                                                                                                                                                                                                                                                                                                                                                                                                                                                                                                                                                                                                                                                                                                                                                                                                                                         |
| Operating Capacity At 50% Tipping Load                          |      | 1393 kg                                                                                                                                                                                                                                                                                                                                                                                                                                                                                                                                                                                                                                                                                                                                                                                                                                                                                                                                                                                                                                                                                                                                                                                                                                                                                                                                                                                                                                                                                                                                                                                                                                                                                                                                                                                                                                                                                                                                                                                                                                                                                                                        |
| Tipping capacity                                                |      | 2787 kg                                                                                                                                                                                                                                                                                                                                                                                                                                                                                                                                                                                                                                                                                                                                                                                                                                                                                                                                                                                                                                                                                                                                                                                                                                                                                                                                                                                                                                                                                                                                                                                                                                                                                                                                                                                                                                                                                                                                                                                                                                                                                                                        |
| Weight and dimensions                                           |      | , and the second |
| Overall Operating Height - Fully Raised                         | h27  | 4267 mm                                                                                                                                                                                                                                                                                                                                                                                                                                                                                                                                                                                                                                                                                                                                                                                                                                                                                                                                                                                                                                                                                                                                                                                                                                                                                                                                                                                                                                                                                                                                                                                                                                                                                                                                                                                                                                                                                                                                                                                                                                                                                                                        |
| Height to Hinge Pin – Fully Raised                              | h28  | 3251 mm                                                                                                                                                                                                                                                                                                                                                                                                                                                                                                                                                                                                                                                                                                                                                                                                                                                                                                                                                                                                                                                                                                                                                                                                                                                                                                                                                                                                                                                                                                                                                                                                                                                                                                                                                                                                                                                                                                                                                                                                                                                                                                                        |
| Reach - Fully Raised                                            | dp1  | 876 mm                                                                                                                                                                                                                                                                                                                                                                                                                                                                                                                                                                                                                                                                                                                                                                                                                                                                                                                                                                                                                                                                                                                                                                                                                                                                                                                                                                                                                                                                                                                                                                                                                                                                                                                                                                                                                                                                                                                                                                                                                                                                                                                         |
| Dump angle at full height                                       | a5   | 39 °                                                                                                                                                                                                                                                                                                                                                                                                                                                                                                                                                                                                                                                                                                                                                                                                                                                                                                                                                                                                                                                                                                                                                                                                                                                                                                                                                                                                                                                                                                                                                                                                                                                                                                                                                                                                                                                                                                                                                                                                                                                                                                                           |
| Dump Height - Fully Raised                                      | h29  | 2489 mm                                                                                                                                                                                                                                                                                                                                                                                                                                                                                                                                                                                                                                                                                                                                                                                                                                                                                                                                                                                                                                                                                                                                                                                                                                                                                                                                                                                                                                                                                                                                                                                                                                                                                                                                                                                                                                                                                                                                                                                                                                                                                                                        |
| Maximum Rollback Angle - Fully Raised                           | a4   | 102.50 °                                                                                                                                                                                                                                                                                                                                                                                                                                                                                                                                                                                                                                                                                                                                                                                                                                                                                                                                                                                                                                                                                                                                                                                                                                                                                                                                                                                                                                                                                                                                                                                                                                                                                                                                                                                                                                                                                                                                                                                                                                                                                                                       |
| Overall Height to top of ROPS                                   | h17  | 2111 mm                                                                                                                                                                                                                                                                                                                                                                                                                                                                                                                                                                                                                                                                                                                                                                                                                                                                                                                                                                                                                                                                                                                                                                                                                                                                                                                                                                                                                                                                                                                                                                                                                                                                                                                                                                                                                                                                                                                                                                                                                                                                                                                        |
| Overall length with bucket                                      | l16  | 3769 mm                                                                                                                                                                                                                                                                                                                                                                                                                                                                                                                                                                                                                                                                                                                                                                                                                                                                                                                                                                                                                                                                                                                                                                                                                                                                                                                                                                                                                                                                                                                                                                                                                                                                                                                                                                                                                                                                                                                                                                                                                                                                                                                        |
| Overall Length without Bucket                                   | l1   | 2959 mm                                                                                                                                                                                                                                                                                                                                                                                                                                                                                                                                                                                                                                                                                                                                                                                                                                                                                                                                                                                                                                                                                                                                                                                                                                                                                                                                                                                                                                                                                                                                                                                                                                                                                                                                                                                                                                                                                                                                                                                                                                                                                                                        |
| Specified Height                                                | h31  | 1720 mm                                                                                                                                                                                                                                                                                                                                                                                                                                                                                                                                                                                                                                                                                                                                                                                                                                                                                                                                                                                                                                                                                                                                                                                                                                                                                                                                                                                                                                                                                                                                                                                                                                                                                                                                                                                                                                                                                                                                                                                                                                                                                                                        |
| Reach at Specified Height                                       | r4   | 795 mm                                                                                                                                                                                                                                                                                                                                                                                                                                                                                                                                                                                                                                                                                                                                                                                                                                                                                                                                                                                                                                                                                                                                                                                                                                                                                                                                                                                                                                                                                                                                                                                                                                                                                                                                                                                                                                                                                                                                                                                                                                                                                                                         |
| Dump angle at specified height                                  | a17  | 75 °                                                                                                                                                                                                                                                                                                                                                                                                                                                                                                                                                                                                                                                                                                                                                                                                                                                                                                                                                                                                                                                                                                                                                                                                                                                                                                                                                                                                                                                                                                                                                                                                                                                                                                                                                                                                                                                                                                                                                                                                                                                                                                                           |
| Maximum Rollback Angle at Ground                                | a13  | 30 °                                                                                                                                                                                                                                                                                                                                                                                                                                                                                                                                                                                                                                                                                                                                                                                                                                                                                                                                                                                                                                                                                                                                                                                                                                                                                                                                                                                                                                                                                                                                                                                                                                                                                                                                                                                                                                                                                                                                                                                                                                                                                                                           |
| Carry Position                                                  | d5   | 208 mm                                                                                                                                                                                                                                                                                                                                                                                                                                                                                                                                                                                                                                                                                                                                                                                                                                                                                                                                                                                                                                                                                                                                                                                                                                                                                                                                                                                                                                                                                                                                                                                                                                                                                                                                                                                                                                                                                                                                                                                                                                                                                                                         |
| Maximum Rollback Angle at Carry Position                        | a14  | 31.60 °                                                                                                                                                                                                                                                                                                                                                                                                                                                                                                                                                                                                                                                                                                                                                                                                                                                                                                                                                                                                                                                                                                                                                                                                                                                                                                                                                                                                                                                                                                                                                                                                                                                                                                                                                                                                                                                                                                                                                                                                                                                                                                                        |
| Digging Position                                                | h32  | 16 mm                                                                                                                                                                                                                                                                                                                                                                                                                                                                                                                                                                                                                                                                                                                                                                                                                                                                                                                                                                                                                                                                                                                                                                                                                                                                                                                                                                                                                                                                                                                                                                                                                                                                                                                                                                                                                                                                                                                                                                                                                                                                                                                          |
| Angle of Departure with STD Counterweight                       | 1132 | 29.20 °                                                                                                                                                                                                                                                                                                                                                                                                                                                                                                                                                                                                                                                                                                                                                                                                                                                                                                                                                                                                                                                                                                                                                                                                                                                                                                                                                                                                                                                                                                                                                                                                                                                                                                                                                                                                                                                                                                                                                                                                                                                                                                                        |
| Ground clearance                                                | m4   | 320 mm                                                                                                                                                                                                                                                                                                                                                                                                                                                                                                                                                                                                                                                                                                                                                                                                                                                                                                                                                                                                                                                                                                                                                                                                                                                                                                                                                                                                                                                                                                                                                                                                                                                                                                                                                                                                                                                                                                                                                                                                                                                                                                                         |
| Track gauge                                                     | b10  | 1313 mm                                                                                                                                                                                                                                                                                                                                                                                                                                                                                                                                                                                                                                                                                                                                                                                                                                                                                                                                                                                                                                                                                                                                                                                                                                                                                                                                                                                                                                                                                                                                                                                                                                                                                                                                                                                                                                                                                                                                                                                                                                                                                                                        |
| Track Shoe Width                                                | b20  | 450 mm                                                                                                                                                                                                                                                                                                                                                                                                                                                                                                                                                                                                                                                                                                                                                                                                                                                                                                                                                                                                                                                                                                                                                                                                                                                                                                                                                                                                                                                                                                                                                                                                                                                                                                                                                                                                                                                                                                                                                                                                                                                                                                                         |
| Crawler base                                                    | y2   | 1483 mm                                                                                                                                                                                                                                                                                                                                                                                                                                                                                                                                                                                                                                                                                                                                                                                                                                                                                                                                                                                                                                                                                                                                                                                                                                                                                                                                                                                                                                                                                                                                                                                                                                                                                                                                                                                                                                                                                                                                                                                                                                                                                                                        |
| Overall width less bucket                                       | b1   | 1765 mm                                                                                                                                                                                                                                                                                                                                                                                                                                                                                                                                                                                                                                                                                                                                                                                                                                                                                                                                                                                                                                                                                                                                                                                                                                                                                                                                                                                                                                                                                                                                                                                                                                                                                                                                                                                                                                                                                                                                                                                                                                                                                                                        |
| Bucket Width                                                    | e1   | 1877 mm                                                                                                                                                                                                                                                                                                                                                                                                                                                                                                                                                                                                                                                                                                                                                                                                                                                                                                                                                                                                                                                                                                                                                                                                                                                                                                                                                                                                                                                                                                                                                                                                                                                                                                                                                                                                                                                                                                                                                                                                                                                                                                                        |
| Clearance Radius - Front with Bucket                            | b18  | 2403 mm                                                                                                                                                                                                                                                                                                                                                                                                                                                                                                                                                                                                                                                                                                                                                                                                                                                                                                                                                                                                                                                                                                                                                                                                                                                                                                                                                                                                                                                                                                                                                                                                                                                                                                                                                                                                                                                                                                                                                                                                                                                                                                                        |
| Clearance Circle - Rear                                         | wa1  | 1641 mm                                                                                                                                                                                                                                                                                                                                                                                                                                                                                                                                                                                                                                                                                                                                                                                                                                                                                                                                                                                                                                                                                                                                                                                                                                                                                                                                                                                                                                                                                                                                                                                                                                                                                                                                                                                                                                                                                                                                                                                                                                                                                                                        |
| Track Type / Track Rollers / Roller Type                        | wai  | Rubber / 5 / Steel                                                                                                                                                                                                                                                                                                                                                                                                                                                                                                                                                                                                                                                                                                                                                                                                                                                                                                                                                                                                                                                                                                                                                                                                                                                                                                                                                                                                                                                                                                                                                                                                                                                                                                                                                                                                                                                                                                                                                                                                                                                                                                             |
| Performances                                                    |      | Rubbel / 3 / Steet                                                                                                                                                                                                                                                                                                                                                                                                                                                                                                                                                                                                                                                                                                                                                                                                                                                                                                                                                                                                                                                                                                                                                                                                                                                                                                                                                                                                                                                                                                                                                                                                                                                                                                                                                                                                                                                                                                                                                                                                                                                                                                             |
| Ground Speed - Single Speed                                     |      | 9.50 km/h                                                                                                                                                                                                                                                                                                                                                                                                                                                                                                                                                                                                                                                                                                                                                                                                                                                                                                                                                                                                                                                                                                                                                                                                                                                                                                                                                                                                                                                                                                                                                                                                                                                                                                                                                                                                                                                                                                                                                                                                                                                                                                                      |
| Drawbar Pull/Tractive Effort                                    |      | 5503 kg                                                                                                                                                                                                                                                                                                                                                                                                                                                                                                                                                                                                                                                                                                                                                                                                                                                                                                                                                                                                                                                                                                                                                                                                                                                                                                                                                                                                                                                                                                                                                                                                                                                                                                                                                                                                                                                                                                                                                                                                                                                                                                                        |
|                                                                 |      | 3008 kg                                                                                                                                                                                                                                                                                                                                                                                                                                                                                                                                                                                                                                                                                                                                                                                                                                                                                                                                                                                                                                                                                                                                                                                                                                                                                                                                                                                                                                                                                                                                                                                                                                                                                                                                                                                                                                                                                                                                                                                                                                                                                                                        |
| Bucket Breakout - Tilt Cylinder Bucket Breakout - Lift Cylinder |      | 2940 kg                                                                                                                                                                                                                                                                                                                                                                                                                                                                                                                                                                                                                                                                                                                                                                                                                                                                                                                                                                                                                                                                                                                                                                                                                                                                                                                                                                                                                                                                                                                                                                                                                                                                                                                                                                                                                                                                                                                                                                                                                                                                                                                        |
| Engine                                                          |      | 2940 kg                                                                                                                                                                                                                                                                                                                                                                                                                                                                                                                                                                                                                                                                                                                                                                                                                                                                                                                                                                                                                                                                                                                                                                                                                                                                                                                                                                                                                                                                                                                                                                                                                                                                                                                                                                                                                                                                                                                                                                                                                                                                                                                        |
| Engine brand                                                    |      | Yanmar                                                                                                                                                                                                                                                                                                                                                                                                                                                                                                                                                                                                                                                                                                                                                                                                                                                                                                                                                                                                                                                                                                                                                                                                                                                                                                                                                                                                                                                                                                                                                                                                                                                                                                                                                                                                                                                                                                                                                                                                                                                                                                                         |
| •                                                               |      | 4TNV98CT-XNMSLV                                                                                                                                                                                                                                                                                                                                                                                                                                                                                                                                                                                                                                                                                                                                                                                                                                                                                                                                                                                                                                                                                                                                                                                                                                                                                                                                                                                                                                                                                                                                                                                                                                                                                                                                                                                                                                                                                                                                                                                                                                                                                                                |
| Engine model<br>Motor Type                                      |      |                                                                                                                                                                                                                                                                                                                                                                                                                                                                                                                                                                                                                                                                                                                                                                                                                                                                                                                                                                                                                                                                                                                                                                                                                                                                                                                                                                                                                                                                                                                                                                                                                                                                                                                                                                                                                                                                                                                                                                                                                                                                                                                                |
| •                                                               |      | Axial Piston with planetary gear box reduction                                                                                                                                                                                                                                                                                                                                                                                                                                                                                                                                                                                                                                                                                                                                                                                                                                                                                                                                                                                                                                                                                                                                                                                                                                                                                                                                                                                                                                                                                                                                                                                                                                                                                                                                                                                                                                                                                                                                                                                                                                                                                 |
| Gross Power / Power                                             |      | 53.70 kW @ 2500 rpm                                                                                                                                                                                                                                                                                                                                                                                                                                                                                                                                                                                                                                                                                                                                                                                                                                                                                                                                                                                                                                                                                                                                                                                                                                                                                                                                                                                                                                                                                                                                                                                                                                                                                                                                                                                                                                                                                                                                                                                                                                                                                                            |
| Battery voltage                                                 |      | 12 V                                                                                                                                                                                                                                                                                                                                                                                                                                                                                                                                                                                                                                                                                                                                                                                                                                                                                                                                                                                                                                                                                                                                                                                                                                                                                                                                                                                                                                                                                                                                                                                                                                                                                                                                                                                                                                                                                                                                                                                                                                                                                                                           |
| Cold Cranking Amps at Temperature (CCA)                         |      | 850 A                                                                                                                                                                                                                                                                                                                                                                                                                                                                                                                                                                                                                                                                                                                                                                                                                                                                                                                                                                                                                                                                                                                                                                                                                                                                                                                                                                                                                                                                                                                                                                                                                                                                                                                                                                                                                                                                                                                                                                                                                                                                                                                          |
| Alternator - Voltage / Ampere                                   |      | 14 V / 100 A                                                                                                                                                                                                                                                                                                                                                                                                                                                                                                                                                                                                                                                                                                                                                                                                                                                                                                                                                                                                                                                                                                                                                                                                                                                                                                                                                                                                                                                                                                                                                                                                                                                                                                                                                                                                                                                                                                                                                                                                                                                                                                                   |
| Hydraulics                                                      |      | 20.5311                                                                                                                                                                                                                                                                                                                                                                                                                                                                                                                                                                                                                                                                                                                                                                                                                                                                                                                                                                                                                                                                                                                                                                                                                                                                                                                                                                                                                                                                                                                                                                                                                                                                                                                                                                                                                                                                                                                                                                                                                                                                                                                        |
| Standard flow - Auxiliary hydraulics                            |      | 82.50 l/min                                                                                                                                                                                                                                                                                                                                                                                                                                                                                                                                                                                                                                                                                                                                                                                                                                                                                                                                                                                                                                                                                                                                                                                                                                                                                                                                                                                                                                                                                                                                                                                                                                                                                                                                                                                                                                                                                                                                                                                                                                                                                                                    |
| Tank capacities                                                 |      |                                                                                                                                                                                                                                                                                                                                                                                                                                                                                                                                                                                                                                                                                                                                                                                                                                                                                                                                                                                                                                                                                                                                                                                                                                                                                                                                                                                                                                                                                                                                                                                                                                                                                                                                                                                                                                                                                                                                                                                                                                                                                                                                |
| Hydraulic tank capacity                                         |      | 52.20 l                                                                                                                                                                                                                                                                                                                                                                                                                                                                                                                                                                                                                                                                                                                                                                                                                                                                                                                                                                                                                                                                                                                                                                                                                                                                                                                                                                                                                                                                                                                                                                                                                                                                                                                                                                                                                                                                                                                                                                                                                                                                                                                        |
| Fuel tank                                                       |      | 91 l                                                                                                                                                                                                                                                                                                                                                                                                                                                                                                                                                                                                                                                                                                                                                                                                                                                                                                                                                                                                                                                                                                                                                                                                                                                                                                                                                                                                                                                                                                                                                                                                                                                                                                                                                                                                                                                                                                                                                                                                                                                                                                                           |
| Displacement / Number of cylinders                              |      | 3.30 l / 4                                                                                                                                                                                                                                                                                                                                                                                                                                                                                                                                                                                                                                                                                                                                                                                                                                                                                                                                                                                                                                                                                                                                                                                                                                                                                                                                                                                                                                                                                                                                                                                                                                                                                                                                                                                                                                                                                                                                                                                                                                                                                                                     |