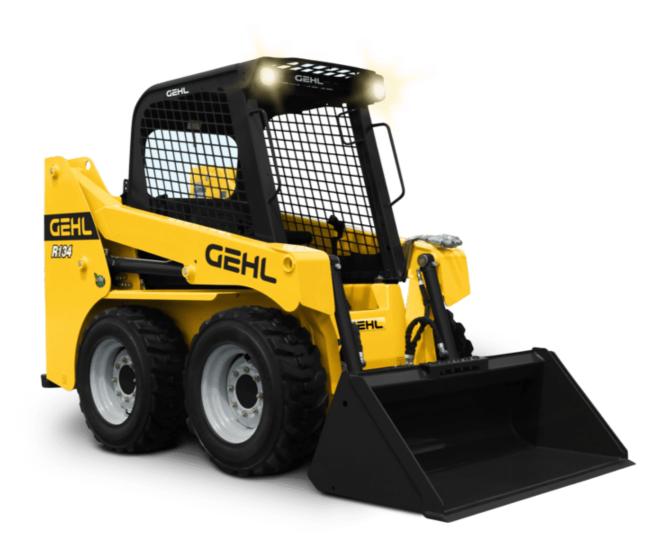

## **SKID LOADERS**

GEHL.

| Refer   Refe   | Capacities                           | Metric                     |   |
|--------------------------------------------------------------------------------------------------------------------------------------------------------------------------------------------------------------------------------------------------------------------------------------------------------------------------------------------------------------------------------------------------------------------------------------------------------------------------------------------------------------------------------------------------------------------------------------------------------------------------------------------------------------------------------------------------------------------------------------------------------------------------------------------------------------------------------------------------------------------------------------------------------------------------------------------------------------------------------------------------------------------------------------------------------------------------------------------------------------------------------------------------------------------------------------------------------------------------------------------------------------------------------------------------------------------------------------------------------------------------------------------------------------------------------------------------------------------------------------------------------------------------------------------------------------------------------------------------------------------------------------------------------------------------------------------------------------------------------------------------------------------------------------------------------------------------------------------------------------------------------------------------------------------------------------------------------------------------------------------------------------------------------------------------------------------------------------------------------------------------------|--------------------------------------|----------------------------|---|
| Unlader weight         2200 kg           Tipping capacity         2224 kg           Weight and dimensions         2224 kg           Overall Departing Height - Fully Raised         h27         3596 mm           Height to Hinge Phil - Fully Raised         h28         27794 mm           Overall Height to p of ROPS         h17         1826 mm           Dump nagles at Ull Height         \$5         42°           Dump height         \$5         42°           Dump reach - Full Height         \$6         \$28 mm           Rollback a ground         \$15         29°           Rollback Angles at Full Height         \$4         99°           Seat to ground height         \$4         99°           Seat to ground height         \$130         853 mm           Wheelbase         \$7         9.523 mm           Overall width less bucket         \$1         1346 mm           Bucket Width         \$1         1346 mm           Clearance Radios - Front with Bucket         \$1         134 mm           Clearance Radios - Front with Bucket         \$1         1758 mm           Clearance Radios - Front with Bucket         \$1         102 mm           Clearance Circle - Front without Bucket         \$1         102 mm <td>•</td> <td></td> <td></td>                                                                                                                                                                                                                                                                                                                                                                                                                                                                                                                                                                                                                                                                                                                                                                                                                                        | •                                    |                            |   |
| 1224 kg   1225   |                                      |                            |   |
| Weight and dimensions         0.27         3586 mm           Overall Operating Height r. Fully Raised         1.28         2.734 mm           Overall Height to Minge Pin – Fully Raised         1.28         2.734 mm           Overall Height to Finge Pin – Fully Raised         1.28         2.734 mm           Dump nagle at full Height         1.5         4.2°           Dump nagle at full Height         1.5         5.28 mm           Rollback Angle at Full Height         1.6         5.28 mm           Rollback Angle at Full Height         3.4         9.9°           Rollback Angle at Full Height         3.4         9.9°           Rollback Angle at Full Height         3.4         9.9°           Seat to ground height         5.50         5.5 mm           Micelasse         y         9.23 mm           Overall width less bucket         5.1         13.6 mm           Used Width (less bucket         5.1                                                                                                                                                                                                                                                                                                                                                                                                                                                                                                                                                                                                                                                                                                                                                                                                                                                                    | -                                    |                            |   |
| Overall Operating Height - Fully Raised         h27         3584 mm           Height to Hing Pin - Fully Raised         h28         2794 mm           Overall Height to top of ROPS         h17         1826 mm           Dump angle at full height         h25         2297 mm           Overall Height to top of ROPS         h16         252 mm           Overall Height with bucket         h16         252 mm           Overall Height Height         h16         358 mm           Rollback at ground         at 3         29 °           Rollback at ground         at 3         29 °           Rollback Angle at Full Height         h30         853 mm           Roverall With Level Angle Angle Angle Angle An                                                                                                                                                                                                                                                                                                                                                                                                                                                                                                                                                                                                                                                                                                                                                                                                                                                |                                      | 1224 Kg                    |   |
| Height to thinge Pin – Fully Baised         b.28         2794 mm           Overall Height to top of ROPS         h17         1826 mm           Dump height         a5         4 2°           Dump height         b29         2997 mm           Overall height         i6         2952 mm           Dump reach – Full height         i6         328 mm           Rollback Anges at Full Height         a4         9°           Seat to ground height         a4         9°           Seat to ground height         h30         853 mm           Wheelbase         y         923 mm           Overall width less bucket         b1         1366 mm           Useted Width         e1         1562 mm           Overall height         e3         mm           Overall height         e3         633 mm           Wheelbase         y         923 mm           Overall height         e3         136 mm           Overall height         e3         137 mm           Overall height         e3         178 mm           Glearance Gride - Fear         b1         136 mm           Glearance Gride - Front without Bucket         b3         178 mm           Wheels         10.7                                                                                                                                                                                                                                                                                                                                                                                                                                                                                                                                                                                                                                                                                                                                                                                                                                                                                                                                                 |                                      | Loz                        |   |
| Overall Height to top of ROPS         1n7         1826 mm           Dump page at full height         a5         42 °           Dump height         h29         2197 mm           Overall length with bucket         16         2552 mm           Dump reach - Fall height         16         538 mm           Rollback at ground         a13         29 °           Rollback Angle at Full Height         h30         853 mm           Seat to ground height         h30         853 mm           Wheelbase         y         923 mm           Overall width lies bucket         b1         1346 mm           Bucket Width         e1         1562 mm           Ground clearance         m4         21 mm           Overall length - Less Bucket         12         23 mm           Clearance Circle - Front without Bucket         b18         1758 mm           Clearance Circle - Front without Bucket         b18         1758 mm           Clearance Circle - Front without Bucket         b18         1758 mm           Clearance Circle - Front without Bucket         b18         1758 mm           Clearance Circle - Front without Bucket         b18         1750 mm           Clearance Circle - Front without Bucket         b18         1750 mm                                                                                                                                                                                                                                                                                                                                                                                                                                                                                                                                                                                                                                                                                                                                                                                                                                                                  |                                      |                            |   |
| Dump negle at full height         55         42°           Dump height         h29         2197 mm           Dump heaght         16         2592 mm           Dump neach - Full height         6         538 mm           Boulback Angle at Full Height         at         9°           Bollback Angle at Full Height         at         99°           Bollback Angle at Full Height         at         99°           Boek to ground height         h30         853 mm           Meelbase         y         923 mm           Overall width less bucket         b1         1346 mm           Ground clearance         m4         21 mm           Overall width less bucket         b2         23% mm           Ground clearance         m4         21 mm           Overall width less bucket         b2         23% mm           Ground clearance         m4         21 mm           Overall width less bucket         b3         1758 mm           Glearance Grider - Front with bucket         b3         1758 mm           Glearance Grider - Front without Bucket         b3         1758 mm           Glearance Grider - Front without Bucket         b3         1758 mm           Glearance Grider - Front without Bucket                                                                                                                                                                                                                                                                                                                                                                                                                                                                                                                                                                                                                                                                                                                                                                                                                                                                                                 |                                      |                            |   |
| Dump height         h29         2197 mm           Overall leight with bucket         16         2952 mm           Dump reach - Fellich height         16         538 mm           Rollback at ground         a13         29°           Seak to ground height         40         99°           Seak to ground height         40         95°           Sucket Width         61         1546 mm           Bucket Width         61         1546 mm           Bucket Width         61         1552 mm           Ground clearance         72         231 mm           Clearance Ericle - Less Bucket         12         231 mm           Clearance Ericle - Rear         43         1758 mm           Clearance Ericle - Rear         431         1758 mm           Clearance Ericle - Rear         431         1484 mm           Verbrauck         10.70 km /h         1484 mm           Front with bucke                                                                                                                                                                                                                                                                                                                                                                                                                                                                                                                                                                                                                                                                                                                                                                                                                                                                                                                                        | • .                                  |                            |   |
| Overall length with bucket         116         295.2 mm           Doump reach - Full height         76         528 mm           Rollback Angle at Full Height         at3         29°           Rollback Angle at Full Height         at4         99°           Seat to ground height         h30         853 mm           Wheelbase         y         923 mm           Overall width less bucket         b1         1346 mm           Bucket Width         e1         1562 mm           Ground clearance         m4         211 mm           Overall length - Less Bucket         b1         1346 mm           Ground clearance Guites - Front with Bucket         b18         1758 mm           Clearance Gircle - Front without Bucket         b18         1758 mm           Clearance Circle - Front without Bucket         b18         1758 mm           Clearance Circle - Front without Bucket         b19         1002 mm           Clearance Circle - Front without Bucket         b19         1007 mm           Clearance Circle - Front without Bucket         b19         1007 mm           Clearance Circle - Front without Bucket         b19         1007 mm           Clearance Circle - Front without Bucket         b1         1007 mm           Travel Speed                                                                                                                                                                                                                                                                                                                                                                                                                                                                                                                                                                                                                                                                                                                                                                                                                                                | ·                                    |                            |   |
| Dump neach - Full height         16         528 mm           Rollback at ground         a13         29 °           Seat to ground height         h30         853 mm           Mobelback Angle at Full Height         h30         853 mm           Seat to ground height         h30         853 mm           Mobelback         y         923 mm           Overall width less bucket         b1         1346 mm           Bucket Width         e1         1562 mm           Ground clearance         m4         211 mm           Overall length - Less Bucket         12         234 mm           Clearance Gricle - Rear         b19         102 mm           Clearance Gricle - Rear         b19         102 mm           Clearance Gricle - Rear         wa1         1484 mm           Performances         wa1         1484 mm           Travel speed (unladen)         10.70 km/h         10.70 km/h           Wheets         10.00 x 16.5 PR Heavy Duty         10.70 km/h           Engine brand         10.00 x 16.5 PR Heavy Duty         10.70 km/h           Engine brand         10.00 x 16.5 PR Heavy Duty         4.70 km/n           Engine brand         2         14.00 km/n         10.00 rm           En                                                                                                                                                                                                                                                                                                                                                                                                                                                                                                                                                                                                                                                                                                                                                                                                                                                                                                     |                                      |                            |   |
| Rollback at ground         a13         29 °           Rollback Angle at Full Height         a4         99 °           Seat to ground height         h30         853 mm           Wheelbase         y         923 mm           Overall width less bucket         b1         1346 mm           Bucket Width         e1         1562 mm           Ground clearance         m4         211 mm           Overall width less bucket         b18         7758 mm           Clearance Radius - Front with Bucket         b18         7758 mm           Clearance Gricle - Front without Bucket         b18         7758 mm           Clearance Gricle - Front with but Bucket         b18         7758 mm           Clearance Gricle - Front with Bucket         b18         7758 mm           Clearance Gricle - Front with Bucket         b18         7758 mm           Clearance Gricle - Front with Bucket         b18         7758 mm           Clearance Gricle - Front with Bucket         b18         7758 mm           Clearance Gricle - Front with Bucket         b18         7758 mm           Clearance Gricle - Front with Bucket         b18         7758 mm           Clearance Gricle - Front with Bucket         b18         7104 mm           Clearance Gricle - Fro                                                                                                                                                                                                                                                                                                                                                                                                                                                                                                                                                                                                                                                                                                                                                                                                                                                | -                                    |                            |   |
| Rollback Angle at Full Height         a4         99°           Seat to ground height         h30         83 mm           Wheelbase         y         923 mm           Overall width less bucket         b1         1346 mm           Bucket Width         e1         1562 mm           Ground clearance         m4         21 mm           Overall length - Less Bucket         i2         2314 mm           Clearance Redius - Front with Bucket         b18         7758 mm           Clearance Circle - Rear         wa1         1484 mm           Performances         wa1         1484 mm           Clearance Circle - Rear         wa1         1484 mm           Performances         wa1         1484 mm           Glearance Circle - Rear         wa1         1484 mm           Performances         wa1         1484 mm           Glearance Circle - Rear         wa1         1484 mm           Performances         wa1         1484 mm           Glearance Circle - Rear         wa1         1484 mm           Performances         10.00 mm         10.00 mm/m           Wheeles         10.00 mm/m         1400 mm/m           Standard Grow Circle - Rear         4 mm         1400 mm/m     <                                                                                                                                                                                                                                                                                                                                                                                                                                                                                                                                                                                                                                                                                                                                                                                                                                                                                                                   |                                      |                            |   |
| See It or ground height         h30         853 mm           Wheelbase         y         923 mm           Wheelbase         b1         1346 mm           Bucket Width         et         1562 mm           Ground clearance         m4         211 mm           Overall width Less Bucket         12         2334 mm           Clearance Radius - Front with Bucket         b18         1758 mm           Clearance Circle - Front without Bucket         b19         1102 mm           Clearance Circle - Rear         wal         1484 mm           Clearance Circle - Rear         wal         1494 mm           Clearance Circle - Rear         Rear Mydrostatic         1000 mm           Standard tires                                                                                                                                                                                                                                                                                                                                                                                                                                                                                                                                                                                                                                                                                                                                                                                                                                                                                                  | -                                    |                            |   |
| Wheelbase         y         923 mm           Overall with less bucket         b1         1346 mm           Bucket With         e1         1562 mm           Ground clearance         m4         211 mm           Overall leight - Less Bucket         12         2334 mm           Clearance Roite - Front with Bucket         b18         1758 mm           Clearance Circle - Front without Bucket         b19         1102 mm           Clearance Circle - Rear         wa1         1464 mm           Performances         ————————————————————————————————————                                                                                                                                                                                                                                                                                                                                                                                                                                                                                                                                                                                                                                                                                                                                                                                                                                                                                                                                                                                                                                                                                                                                                                                                                                                                                                                                                                                                                                                                                                                                                             |                                      |                            |   |
| Overall width less bucket         b1         1346 mm           Bucket Width         e1         1552 mm           Ground clearance         m4         211 mm           Overall length - Less Bucket         12         2314 mm           Clearance Gricle - Front with Bucket         b18         1758 mm           Clearance Gricle - Rear         wa1         1484 mm           Clearance Gricle - Rear         wa1         1484 mm           Performances         **** *** *** *** *** *** *** *** *** *                                                                                                                                                                                                                                                                                                                                                                                                                                                                                                                                                                                                                                                                                                                                                                                                                                                                                                                                                                                                                                                                                                                                                                                                                                                                                                                                                                                                                                                                                                                                                                                                                     |                                      |                            |   |
| Bucket Width         e1         1562 mm           Ground Learance         m4         21 mm           Doverall length - Less Bucket         12         2 334 mm           Clearance Radius - Front with Bucket         b18         1758 mm           Clearance Circle - Front without Bucket         b19         1102 mm           Clearance Circle - Front without Bucket         b19         1102 mm           Clearance Circle - Front without Bucket         wa1         1484 mm           Performances         wa1         1484 mm           Preformances         Towns peed (unladen)         wa1         10,00 km/h           Wheels         Hydrostatic         10,00 x 16.5 PR Heavy Duty         English Description         10,00 x 16.5 PR Heavy Duty         English Description         10,00 x 16.5 PR Heavy Duty         English Description         44 Mm         Ammar         <                                                                                                                                                                                                                                                                                                                                                                                                                                                                                                                                                                                                                                                                                                                                                                                                        |                                      | ,                          |   |
| Ground clearance         m4         211 mm           Overall length - Less Bucket         b18         1758 mm           Clearance Radius - Front with Bucket         b19         1102 mm           Clearance Gricle - Front without Bucket         b19         1102 mm           Clearance Gricle - Rear         wa1         1484 mm           Performances         wa1         10.70 km/h           Travel speed (unladen)         Whydrostatic           Standard tires         10.00 x 16.5 PR Heavy Duty           Engine         4         Hydrostatic           Standard tires         3         Nammar           Engine brand         4         Annmar           Engine model         4         Asa, brand           Engine model         5         Stage IIIA           Gross Power         48.80 Hp         48.80 Hp           Max. torque / Engine rotation         140 Nm / 1600 rpm           Power source         Diesel         1           Number of cylinders         4         4           Nature of cylinders         1         1           Nature of cylinders         3         4           Nature of cylinders         3         3           Nature of cylinders         3                                                                                                                                                                                                                                                                                                                                                                                                                                                                                                                                                                                                                                                                                                                                                                                                                                                                                                                                |                                      |                            |   |
| Overall length - Less Bucket         12         2314 mm           Clearance Radius - Front with Bucket         b18         1758 mm           Clearance Circle - Front with but Bucket         b19         1102 mm           Clearance Circle - Rear         wa1         1848 mm           Performances           Travel speed (Unladen)         0         10.70 km/h           Wheels         10.00 x 16.5 PR Heavy Duty           Transmission type         Hydrostatic           Standard tires         10.00 x 16.5 PR Heavy Duty           Engine         4         10.00 x 16.5 PR Heavy Duty           Engine model         4         4TNV88           Engine norm         5 Stage IIIA         48.80 Hp           Gross Power         40.80 Hp         140 Nm / 1600 rpm           Power source         Diesel           Number of cylinders         140 Nm / 1600 rpm           Power source         Diesel           Number of cylinders         12 V           Accessory plug         12 V           Accessory plug         12 V           Accessory plug         3 kW           Starter         3 kW           Hydraulic Pressure         190 bar           Tank capacities         47 I                                                                                                                                                                                                                                                                                                                                                                                                                                                                                                                                                                                                                                                                                                                                                                                                                                                                                                                            |                                      |                            |   |
| Clearance Radius - Front with Bucket         b18         1758 mm           Clearance Circle - Front without Bucket         b19         1102 mm           Clearance Circle - Rear         wa         1484 mm           Performances           Travel speed (unladen)         10,70 km /h           Wheels         Hydrostatic           Standard tires         10,00 x 16.5 PR Heavy Duty           Engine Brand         10,00 x 16.5 PR Heavy Duty           Engine brand         4TNV88           Engine norm         Stage IIIA           Gross Power         48.80 Hp           Max. torque / Engine rotation         140 Nm / 1600 rpm           Power source         Diesel           Number of cylinders         4           Batterry voltage         12 V           Accessory plug         12 V           Accessory plug         12 V           Alternator - Ampere         55 A           Starter         3 kW           Hydraulics         63.40 l/min           Auxiliary hydraulics         63.40 l/min           Auxiliary hydraulic pressure         190 bar           Tank capacities         47 l           Hydraulic oil tank capacity         30 l                                                                                                                                                                                                                                                                                                                                                                                                                                                                                                                                                                                                                                                                                                                                                                                                                                                                                                                                                            |                                      |                            |   |
| Clearance Circle - Front without Bucket         b19         1102 mm           Clearance Circle - Rear         wa1         1484 mm           Performances                                                                                                                                                                                                                                                                                                                                                                                                                                                                                                                                                                                                                                                                                                                                                                                                                                                                                                                                                                                                                                                                                                                                                                                                                                                                                                                                                                                                                                                                                                                                                                                                                                                                                                                                                                                                                                                                                                                                                                       | -                                    |                            |   |
| Clearance Circle - Rear         wa1         1484 mm           Performances         10.70 km /h           Bravel speed (unladen)         10.70 km /h           Wheels         10.00 x 16.5 PR Heavy Duty           Standard tires         10.00 x 16.5 PR Heavy Duty           Engine brand         10.00 x 1                                                                                                                                                                                                                                                                                                                                                                                                                                                                                                                                                                                                                                                                                                                                                                                                                                                                                                                                                                       |                                      |                            |   |
| Performances         10.70 km/h           Wheels         10.70 km/h           Standard tires         Hydrostatic           Engine         10.00 x 16.5 PR Heavy Duty           Engine brand         Yanmar           Engine model         Yanmar           Engine norm         5tage IIIA           Gross Power         48.80 Hp           Max. torque / Engine rotation         140 Nm / 1600 rpm           Dower Source         Diesel           Number of cylinders         4           Battery voltage         12 V           Accessory plug         12 V           Atternator - Ampere         55 A           Starter         3 kW           Hydraulics         3 kW           Starder slavely hydraulic Pressure         63.40 l/min           Auxiliary hydraulic Pressure         190 bar           Fuel tank         47 l           Hydraulic oil tank capacity         30 l                                                                                                                                                                                                                                                                                                                                                                                                                                                                                                                                                                                                                                                                                                                                                                                                                                                                                                                                                                                                                                                                                                                                                                                                                                          |                                      |                            |   |
| Travel speed (unladen)         10.70 km/h           Wheels         Hydrostatic           Standard tires         10.00 x 16.5 PR Heavy Duty           Engine         10.00 x 16.5 PR Heavy Duty           Engine brand         Yanmar           Engine model         4TNV88           Engine norm         Stage IIIA           Gross Power         48.80 Hp           Max. torque / Engine rotation         140 Nm / 1600 rpm           Power source         Diesel           Number of cylinders         4           Battery voltage         12 V           Accessory plug         12 V           Alternator - Ampere         55 A           Starter         3 kW           Hydraulics         63.40 l/min           Auxiliary hydraulics         63.40 l/min           Auxiliary hydraulic Pressure         190 bar           Tank capacities         47 l           Fuel tank         47 l           Hydraulic oil tank capacity         30 l                                                                                                                                                                                                                                                                                                                                                                                                                                                                                                                                                                                                                                                                                                                                                                                                                                                                                                                                                                                                                                                                                                                                                                                |                                      | wa1 1484 mm                |   |
| Wheels         Hydrostatic           Standard tires         10.00 x 16.5 PR Heavy Duty           Engine brand         Yanmar           Engine model         4TNV88           Engine norm         Stage IIIA           Gross Power         48.80 Hp           Max. torque / Engine rotation         140 Nm / 1600 rpm           Power source         Diesel           Number of cylinders         4           Battery voltage         12 V           Accessory plug         12 V           Accessory plug         55 A           Starter         3 kW           Hydraulics         53 AU           Standard flow - Auxiliary hydraulics         63.40 l/min           Auxiliary hydraulic Pressure         190 bar           Tank capacities         47 l           Fuel tank         47 l           Hydraulic oil tank capacity         30 l                                                                                                                                                                                                                                                                                                                                                                                                                                                                                                                                                                                                                                                                                                                                                                                                                                                                                                                                                                                                                                                                                                                                                                                                                                                                                   |                                      |                            |   |
| Transmission type Standard tires Standard tires Standard tires Engine Engine brand Engine model Engine model Engine norm Gross Power Max. torque / Engine rotation Max. torque / Engine rotation Mower of cylinders Battery voltage Accessory plug Accessory plug Atternator - Ampere Stanter Hydraulics Standard flow - Auxiliary hydraulics Auxiliary hydraulics Funda to Auxiliary hydraulics Auxiliary hydraulics Funda to Auxiliary h | Travel speed (unladen)               | 10.70 km/h                 |   |
| Standard tires 10.00 x 16.5 PR Heavy Duty Engine Engine brand Engine model 4TNV88 Engine norm Gross Power Max. torque / Engine rotation 140 Nm / 1600 rpm Power source Diesel Number of cylinders 12 V Accessory plug Accessory plug Atternator - Ampere Standard flow - Auxiliary hydraulics 63.40 l/min Auxiliary Hydraulic Pressure 190 bar Funk Capacities Fuel tank Hydraultic oil tank capacity 30 l                                                                                                                                                                                                                                                                                                                                                                                                                                                                                                                                                                                                                                                                                                                                                                                                                                                                                                                                                                                                                                                                                                                                                                                                                                                                                                                                                                                                                                                                                                                                                                                                                                                                                                                     | Wheels                               |                            |   |
| Engine brand Engine model Engine model Engine norm Gross Power Max. torque / Engine rotation Power source Number of cylinders Battery voltage Accessory plug Alternator - Ampere Starder Hydraulics Standard flow - Auxiliary hydraulics Auxiliary Hydraulic Pressure Fuel tank Hydraulic oil tank capacity  A TINV88  ATNV88  Attender  Attender Attender Attender Attender Attender Attender Attender Attender Attender Attender Attender Attender Attender Attender Attender Attender Attender Attender Attender Attender Attender Attender Attender Attender Attender Attender Attender Attender Attender Attender Attender Attender Attender Attender Attender Attender Attender Attender Attender Attender Attender Attender Attender Attender Attender Attender Attender Attender Attender Attender Attender Attender Attender Attender Attender Attender Attender Attender Attender Attender Attender Attender Attender Attender Attender Attender Attender Attender Attender Attender Attender Attender Attender Attender Attender Attender Attender Attender Attender Attender Attender Attender Attender Attender Attender Attender Attender Attender Attender Attender Attender Attender Attender Attender Attender Attender Attender Attender Attender Attender Attender Attender Attender Attender Attender Attender Attender Attender Attender Attender Attender Attender Attender Attender Attender Attender Attender Attender Attender Attender Attender Attender Attender Attender Attender Attender Attender Attender Attender Attender Attender Attender Attender Attender Attender Attender Attender Attender Attender Attender Attender Attender Attender Attender Attender Attender Attender Attender Attender Attender Attender Attender Attender Attender Attender Attender Attender Attender Attender Attender Attender Attender Attender Attender Attender Attender Attender Attender Attender Attender Attender Attender Attender Attender Attender Attender Attender Attender Attender Attender Attender Attender Attender Attender Attender Attender Attender Attender Attender Attender Attende | Transmission type                    | Hydrostatic                |   |
| Engine brand Engine model Engine model Engine model Engine norm Gross Power  Max. torque / Engine rotation  Power source  Number of cylinders Battery voltage Accessory plug Acternator - Ampere Starter Alternator - Ampere Starter Starter Hydraulics Engine protation  Auxiliary Hydraulics Fuel tank Hydraulic oil tank capacity  Yanmar  4 4T l 47 l 41NV88  Engine model 44TNV88  Stage IIIA 48.80 Hp 48. | Standard tires                       | 10.00 x 16.5 PR Heavy Duty | у |
| Engine model       4TNV88         Engine norm       \$tage IIIA         Gross Power       48.80 Hp         Max. torque / Engine rotation       140 Nm / 1600 rpm         Power source       Diesel         Number of cylinders       4         Battery voltage       12 V         Accessory plug       12 V         Alternator - Ampere       55 A         Starter       3 kW         Hydraulics       63.40 I/min         Auxiliary Hydraulic Pressure       190 bar         Tank capacities       47 l         Fuel tank       47 l         Hydraulic oil tank capacity       30 l                                                                                                                                                                                                                                                                                                                                                                                                                                                                                                                                                                                                                                                                                                                                                                                                                                                                                                                                                                                                                                                                                                                                                                                                                                                                                                                                                                                                                                                                                                                                           | Engine                               |                            |   |
| Engine norm  Gross Power  Max. torque / Engine rotation  Power source  Number of cylinders  Battery voltage  Accessory plug  Alternator - Ampere  Starter  S | Engine brand                         |                            |   |
| Gross Power Max. torque / Engine rotation Power source Diesel Number of cylinders Battery voltage Accessory plug Accessory plug Alternator - Ampere Starter Starter Starter Stardard flow - Auxiliary hydraulics Auxiliary Hydraulic Pressure Tank capacities Fuel tank Hydraulic oil tank capacity  48.80 Hp 140 Nm / 1600 rpm Diesel At 4  4  4  4  4  4  4  4  4  4  4  4  4                                                                                                                                                                                                                                                                                                                                                                                                                                                                                                                                                                                                                                                                                                                                                                                                                                                                                                                                                                                                                                                                                                                                                                                                                                                                                                                                                                                                                                                                                                                                                                                                                                                                                                                                                | -                                    | 4TNV88                     |   |
| Max. torque / Engine rotation Power source Diesel Number of cylinders Battery voltage Accessory plug Accessory plug Alternator - Ampere Starter Starter Starter Standard flow - Auxiliary hydraulics Auxiliary Hydraulic Pressure Tank capacities Fuel tank Hydraulic oil tank capacity  140 Nm / 1600 rpm Diesel Auxiliary Number of cylinders Auxiliary Number of cylinders Auxiliary Hydraulic Pressure Tank capacities Fuel tank Hydraulic oil tank capacity  140 Nm / 1600 rpm Diesel Auxiliary Number of cylinders Auxiliary Number of cylinders Auxiliary Hydraulic Pressure Tank capacities Fuel tank Hydraulic oil tank capacity  30 l                                                                                                                                                                                                                                                                                                                                                                                                                                                                                                                                                                                                                                                                                                                                                                                                                                                                                                                                                                                                                                                                                                                                                                                                                                                                                                                                                                                                                                                                                | Engine norm                          | Stage IIIA                 |   |
| Power source Diesel Number of cylinders Battery voltage Accessory plug Accessory plug Alternator - Ampere Starter Starter Starter Standard flow - Auxiliary hydraulics Auxiliary Hydraulic Pressure Tank capacities Fuel tank Hydraulic oil tank capacity  Diesel  4  Auxiliary Hydraulic Pressure Tank capacities Fuel tank Hydraulic oil tank capacity  Diesel  Auxiliary Hydraulic Pressure Tank capacities Fuel tank Hydraulic oil tank capacity  Diesel  Auxiliary Hydraulic Pressure Tank capacities Tank capacity T | Gross Power                          | 48.80 Hp                   |   |
| Number of cylinders Battery voltage Accessory plug Alternator - Ampere Starter Starter Standard flow - Auxiliary hydraulics Auxiliary Hydraulic Pressure Tank capacities Fuel tank Hydraulic oil tank capacity  4  4  4  4  4  4  4  4  4  4  4  4  4                                                                                                                                                                                                                                                                                                                                                                                                                                                                                                                                                                                                                                                                                                                                                                                                                                                                                                                                                                                                                                                                                                                                                                                                                                                                                                                                                                                                                                                                                                                                                                                                                                                                                                                                                                                                                                                                          | Max. torque / Engine rotation        | 140 Nm / 1600 rpm          |   |
| Battery voltage Accessory plug Alternator - Ampere 55 A Starter 3 kW Hydraulics Standard flow - Auxiliary hydraulics Auxiliary Hydraulic Pressure Tank capacities Fuel tank Hydraulic oil tank capacity  12 V 12 V 13 V 14 V 15 A                                                                                                                                                                                                                                                                                                                                                                                                                                                                                                                                                                                                                                                                                                                                                                                                                                                                                                                                                                                                                                                                                                                                                                                                                                                                                                                                                                                                                                                                                                                                                                                                                                                                                                                                                                                                                                                           | Power source Power source            | Diesel                     |   |
| Accessory plug Alternator - Ampere 55 A Starter 3 kW Hydraulics Standard flow - Auxiliary hydraulics Auxiliary Hydraulic Pressure Tank capacities Fuel tank Hydraulic oil tank capacity  12 V 3 kW 47 l 47 l 48 draulic oil tank capacity                                                                                                                                                                                                                                                                                                                                                                                                                                                                                                                                                                                                                                                                                                                                                                                                                                                                                                                                                                                                                                                                                                                                                                                                                                                                                                                                                                                                                                                                                                                                                                                                                                                                                                                                                                                                                                                                                      | Number of cylinders                  | 4                          |   |
| Alternator - Ampere 55 A Starter 3 kW  Hydraulics Standard flow - Auxiliary hydraulics 63.40 l/min Auxiliary Hydraulic Pressure 190 bar  Tank capacities Fuel tank Hydraulic oil tank capacity 30 l                                                                                                                                                                                                                                                                                                                                                                                                                                                                                                                                                                                                                                                                                                                                                                                                                                                                                                                                                                                                                                                                                                                                                                                                                                                                                                                                                                                                                                                                                                                                                                                                                                                                                                                                                                                                                                                                                                                            | Battery voltage                      | 12 V                       |   |
| Starter 3 kW  Hydraulics Standard flow - Auxiliary hydraulics 63.40 l/min Auxiliary Hydraulic Pressure 190 bar  Tank capacities Fuel tank Hydraulic oil tank capacity 30 l                                                                                                                                                                                                                                                                                                                                                                                                                                                                                                                                                                                                                                                                                                                                                                                                                                                                                                                                                                                                                                                                                                                                                                                                                                                                                                                                                                                                                                                                                                                                                                                                                                                                                                                                                                                                                                                                                                                                                     | Accessory plug                       | 12 V                       |   |
| Hydrautics Standard flow - Auxiliary hydraulics Auxiliary Hydraulic Pressure 190 bar Tank capacities Fuel tank Hydraulic oil tank capacity 30 l                                                                                                                                                                                                                                                                                                                                                                                                                                                                                                                                                                                                                                                                                                                                                                                                                                                                                                                                                                                                                                                                                                                                                                                                                                                                                                                                                                                                                                                                                                                                                                                                                                                                                                                                                                                                                                                                                                                                                                                | Alternator - Ampere                  | 55 A                       |   |
| Standard flow - Auxiliary hydraulics  Auxiliary Hydraulic Pressure  Tank capacities Fuel tank Hydraulic oil tank capacity  63.40 l/min 190 bar                                                                                                                                                                                                                                                                                                                                                                                                                                                                                                                                                                                                                                                                                                                                                                                                                                                                                                                                                                                                                                                                                                                                                                                                                                                                                                                                                                                                                                                                                                                                                                                                                                                                                                                                                                                                 | Starter                              | 3 kW                       |   |
| Auxiliary Hydraulic Pressure 190 bar  Tank capacities Fuel tank Hydraulic oil tank capacity 30 l                                                                                                                                                                                                                                                                                                                                                                                                                                                                                                                                                                                                                                                                                                                                                                                                                                                                                                                                                                                                                                                                                                                                                                                                                                                                                                                                                                                                                                                                                                                                                                                                                                                                                                                                                                                                                                                                                                                                                                                                                               | Hydraulics                           |                            |   |
| Tank capacities Fuel tank Hydraulic oil tank capacity  30 l                                                                                                                                                                                                                                                                                                                                                                                                                                                                                                                                                                                                                                                                                                                                                                                                                                                                                                                                                                                                                                                                                                                                                                                                                                                                                                                                                                                                                                                                                                                                                                                                                                                                                                                                                                                                                                                                                                                                                                                                                                                                    | Standard flow - Auxiliary hydraulics | 63.40 l/min                |   |
| Fuel tank Hydraulic oil tank capacity 47 l                                                                                                                                                                                                                                                                                                                                                                                                                                                                                                                                                                                                                                                                                                                                                                                                                                                                                                                                                                                                                                                                                                                                                                                                                                                                                                                                                                                                                                                                                                                                                                                                                                                                                                                                                                                                                                                                                                                                                                                                                                                                                     | Auxiliary Hydraulic Pressure         | 190 bar                    |   |
| Hydraulic oil tank capacity 30 l                                                                                                                                                                                                                                                                                                                                                                                                                                                                                                                                                                                                                                                                                                                                                                                                                                                                                                                                                                                                                                                                                                                                                                                                                                                                                                                                                                                                                                                                                                                                                                                                                                                                                                                                                                                                                                                                                                                                                                                                                                                                                               | Tank capacities                      |                            |   |
|                                                                                                                                                                                                                                                                                                                                                                                                                                                                                                                                                                                                                                                                                                                                                                                                                                                                                                                                                                                                                                                                                                                                                                                                                                                                                                                                                                                                                                                                                                                                                                                                                                                                                                                                                                                                                                                                                                                                                                                                                                                                                                                                | Fuel tank                            | 47 l                       |   |
|                                                                                                                                                                                                                                                                                                                                                                                                                                                                                                                                                                                                                                                                                                                                                                                                                                                                                                                                                                                                                                                                                                                                                                                                                                                                                                                                                                                                                                                                                                                                                                                                                                                                                                                                                                                                                                                                                                                                                                                                                                                                                                                                | Hydraulic oil tank capacity          | 30 l                       |   |
|                                                                                                                                                                                                                                                                                                                                                                                                                                                                                                                                                                                                                                                                                                                                                                                                                                                                                                                                                                                                                                                                                                                                                                                                                                                                                                                                                                                                                                                                                                                                                                                                                                                                                                                                                                                                                                                                                                                                                                                                                                                                                                                                |                                      | 2.20 l                     |   |
| LH Chain case 8.30 l                                                                                                                                                                                                                                                                                                                                                                                                                                                                                                                                                                                                                                                                                                                                                                                                                                                                                                                                                                                                                                                                                                                                                                                                                                                                                                                                                                                                                                                                                                                                                                                                                                                                                                                                                                                                                                                                                                                                                                                                                                                                                                           | •                                    |                            |   |
| RH Chain case 8.30 l                                                                                                                                                                                                                                                                                                                                                                                                                                                                                                                                                                                                                                                                                                                                                                                                                                                                                                                                                                                                                                                                                                                                                                                                                                                                                                                                                                                                                                                                                                                                                                                                                                                                                                                                                                                                                                                                                                                                                                                                                                                                                                           | RH Chain case                        |                            |   |