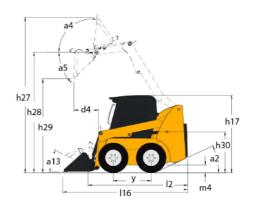

## **SKID LOADERS**

GEHL.

| Refer   Refe   | Capacities                           | Metric                     |   |
|--------------------------------------------------------------------------------------------------------------------------------------------------------------------------------------------------------------------------------------------------------------------------------------------------------------------------------------------------------------------------------------------------------------------------------------------------------------------------------------------------------------------------------------------------------------------------------------------------------------------------------------------------------------------------------------------------------------------------------------------------------------------------------------------------------------------------------------------------------------------------------------------------------------------------------------------------------------------------------------------------------------------------------------------------------------------------------------------------------------------------------------------------------------------------------------------------------------------------------------------------------------------------------------------------------------------------------------------------------------------------------------------------------------------------------------------------------------------------------------------------------------------------------------------------------------------------------------------------------------------------------------------------------------------------------------------------------------------------------------------------------------------------------------------------------------------------------------------------------------------------------------------------------------------------------------------------------------------------------------------------------------------------------------------------------------------------------------------------------------------------------|--------------------------------------|----------------------------|---|
| Unlader weight         2200 kg           Tipping capacity         2224 kg           Weight and dimensions         2224 kg           Overall Departing Height - Fully Raised         h27         3596 mm           Height to Hinge Phil - Fully Raised         h28         27794 mm           Overall Height to p of ROPS         h17         1826 mm           Dump nagles at Ull Height         \$5         42°           Dump height         \$5         42°           Dump reach - Full Height         \$6         \$28 mm           Rollback a ground         \$15         29°           Rollback Angles at Full Height         \$4         99°           Seat to ground height         \$4         99°           Seat to ground height         \$130         853 mm           Wheelbase         \$7         9.523 mm           Overall width less bucket         \$1         1346 mm           Bucket Width         \$1         1346 mm           Clearance Radios - Front with Bucket         \$1         134 mm           Clearance Radios - Front with Bucket         \$1         1758 mm           Clearance Radios - Front with Bucket         \$1         102 mm           Clearance Circle - Front without Bucket         \$1         102 mm <td>•</td> <td></td> <td></td>                                                                                                                                                                                                                                                                                                                                                                                                                                                                                                                                                                                                                                                                                                                                                                                                                                        | •                                    |                            |   |
| 1224 kg   1225   |                                      |                            |   |
| Weight and dimensions         0.27         3586 mm           Overall Operating Height r. Fully Raised         1.28         2.734 mm           Overall Height to Minge Pin – Fully Raised         1.28         2.734 mm           Overall Height to Finge Pin – Fully Raised         1.28         2.734 mm           Dump nagle at full Height         1.5         4.2°           Dump nagle at full Height         1.5         5.28 mm           Rollback Angle at Full Height         1.6         5.28 mm           Rollback Angle at Full Height         3.4         9.9°           Rollback Angle at Full Height         3.4         9.9°           Rollback Angle at Full Height         3.4         9.9°           Seat to ground height         5.50         5.5 mm           Micelasse         y         9.23 mm           Overall width less bucket         5.1         13.6 mm           Used Width (less bucket         5.1                                                                                                                                                                                                                                                                                                                                                                                                                                                                                                                                                                                                                                                                                                                                                                                                                                                                    | -                                    |                            |   |
| Overall Operating Height - Fully Raised         h27         3584 mm           Height to Hing Pin - Fully Raised         h28         2794 mm           Overall Height to top of ROPS         h17         1826 mm           Dump angle at full height         h25         2297 mm           Overall Height to top of ROPS         h16         252 mm           Overall Height with bucket         h16         252 mm           Overall Height Height         h16         358 mm           Rollback at ground         at 3         29 °           Rollback at ground         at 3         29 °           Rollback Angle at Full Height         h30         853 mm           Roverall With Level Angle Angle Angle Angle An                                                                                                                                                                                                                                                                                                                                                                                                                                                                                                                                                                                                                                                                                                                                                                                                                                                |                                      | 1224 Kg                    |   |
| Height to thinge Pin – Fully Baised         b.28         2794 mm           Overall Height to top of ROPS         h17         1826 mm           Dump height         a5         4 2°           Dump height         b29         2997 mm           Overall height         i6         2952 mm           Dump reach – Full height         i6         328 mm           Rollback Anges at Full Height         a4         9°           Seat to ground height         a4         9°           Seat to ground height         h30         853 mm           Wheelbase         y         923 mm           Overall width less bucket         b1         1366 mm           Useted Width         e1         1562 mm           Overall height         e3         mm           Overall height         e3         633 mm           Wheelbase         y         923 mm           Overall height         e3         136 mm           Overall height         e3         137 mm           Overall height         e3         178 mm           Glearance Gride - Fear         b1         136 mm           Glearance Gride - Front without Bucket         b3         178 mm           Wheels         10.7                                                                                                                                                                                                                                                                                                                                                                                                                                                                                                                                                                                                                                                                                                                                                                                                                                                                                                                                                 |                                      | Loz                        |   |
| Overall Height to top of ROPS         1n7         1826 mm           Dump page at full height         a5         42 °           Dump height         h29         2197 mm           Overall length with bucket         16         2552 mm           Dump reach - Fall height         16         538 mm           Rollback at ground         a13         29 °           Rollback Angle at Full Height         h30         853 mm           Seat to ground height         h30         853 mm           Wheelbase         y         923 mm           Overall width lies bucket         b1         1346 mm           Bucket Width         e1         1562 mm           Ground clearance         m4         21 mm           Overall length - Less Bucket         12         23 mm           Clearance Circle - Front without Bucket         b18         1758 mm           Clearance Circle - Front without Bucket         b18         1758 mm           Clearance Circle - Front without Bucket         b18         1758 mm           Clearance Circle - Front without Bucket         b18         1758 mm           Clearance Circle - Front without Bucket         b18         1750 mm           Clearance Circle - Front without Bucket         b18         1750 mm                                                                                                                                                                                                                                                                                                                                                                                                                                                                                                                                                                                                                                                                                                                                                                                                                                                                  |                                      |                            |   |
| Dump negle at full height         55         42°           Dump height         h29         2197 mm           Dump heaght         16         2592 mm           Dump neach - Full height         6         538 mm           Boulback Angle at Full Height         at         9°           Bollback Angle at Full Height         at         99°           Bollback Angle at Full Height         at         99°           Boek to ground height         h30         853 mm           Meelbase         y         923 mm           Overall width less bucket         b1         1346 mm           Ground clearance         m4         21 mm           Overall width less bucket         b2         23% mm           Ground clearance         m4         21 mm           Overall width less bucket         b2         23% mm           Ground clearance         m4         21 mm           Overall width less bucket         b3         1758 mm           Glearance Grider - Front with bucket         b3         1758 mm           Glearance Grider - Front without Bucket         b3         1758 mm           Glearance Grider - Front without Bucket         b3         1758 mm           Glearance Grider - Front without Bucket                                                                                                                                                                                                                                                                                                                                                                                                                                                                                                                                                                                                                                                                                                                                                                                                                                                                                                 |                                      |                            |   |
| Dump height         h29         2197 mm           Overall leight with bucket         16         2952 mm           Dump reach - Fellich height         16         538 mm           Rollback at ground         a13         29°           Seak to ground height         40         99°           Seak to ground height         40         95°           Sucket Width         61         1546 mm           Bucket Width         61         1546 mm           Bucket Width         61         1552 mm           Ground clearance         72         231 mm           Clearance Ericle - Less Bucket         12         231 mm           Clearance Ericle - Rear         43         1758 mm           Clearance Ericle - Rear         431         1758 mm           Clearance Ericle - Rear         431         1484 mm           Verbrauck         10.70 km /h         1484 mm           Front with bucke                                                                                                                                                                                                                                                                                                                                                                                                                                                                                                                                                                                                                                                                                                                                                                                                                                                                                                                                        | • .                                  |                            |   |
| Overall length with bucket         116         295.2 mm           Doump reach - Full height         76         528 mm           Rollback Angle at Full Height         at3         29°           Rollback Angle at Full Height         at4         99°           Seat to ground height         h30         853 mm           Wheelbase         y         923 mm           Overall width less bucket         b1         1346 mm           Bucket Width         e1         1562 mm           Ground clearance         m4         211 mm           Overall length - Less Bucket         b1         1346 mm           Ground clearance Guites - Front with Bucket         b18         1758 mm           Clearance Gircle - Front without Bucket         b18         1758 mm           Clearance Circle - Front without Bucket         b18         1758 mm           Clearance Circle - Front without Bucket         b19         1002 mm           Clearance Circle - Front without Bucket         b19         1007 mm           Clearance Circle - Front without Bucket         b19         1007 mm           Clearance Circle - Front without Bucket         b19         1007 mm           Clearance Circle - Front without Bucket         b1         1007 mm           Travel Speed                                                                                                                                                                                                                                                                                                                                                                                                                                                                                                                                                                                                                                                                                                                                                                                                                                                | ·                                    |                            |   |
| Dump neach - Full height         16         528 mm           Rollback at ground         a13         29 °           Seat to ground height         h30         853 mm           Mobelback Angle at Full Height         h30         853 mm           Seat to ground height         h30         853 mm           Mobelback         y         923 mm           Overall width less bucket         b1         1346 mm           Bucket Width         e1         1562 mm           Ground clearance         m4         211 mm           Overall length - Less Bucket         12         234 mm           Clearance Gricle - Rear         b19         102 mm           Clearance Gricle - Rear         b19         102 mm           Clearance Gricle - Rear         wa1         1484 mm           Performances         wa1         1484 mm           Travel speed (unladen)         10.70 km/h         10.70 km/h           Wheets         10.00 x 16.5 PR Heavy Duty         10.70 km/h           Engine brand         10.00 x 16.5 PR Heavy Duty         10.70 km/h           Engine brand         10.00 x 16.5 PR Heavy Duty         4.70 km/n           Engine brand         2         14.00 km/n         10.00 rm           En                                                                                                                                                                                                                                                                                                                                                                                                                                                                                                                                                                                                                                                                                                                                                                                                                                                                                                     |                                      |                            |   |
| Rollback at ground         a13         29 °           Rollback Angle at Full Height         a4         99 °           Seat to ground height         h30         853 mm           Wheelbase         y         923 mm           Overall width less bucket         b1         1346 mm           Bucket Width         e1         1562 mm           Ground clearance         m4         211 mm           Overall width less bucket         b18         7758 mm           Clearance Radius - Front with Bucket         b18         7758 mm           Clearance Gricle - Front without Bucket         b18         7758 mm           Clearance Gricle - Front with but Bucket         b18         7758 mm           Clearance Gricle - Front with Bucket         b18         7758 mm           Clearance Gricle - Front with Bucket         b18         7758 mm           Clearance Gricle - Front with Bucket         b18         7758 mm           Clearance Gricle - Front with Bucket         b18         7758 mm           Clearance Gricle - Front with Bucket         b18         7758 mm           Clearance Gricle - Front with Bucket         b18         7758 mm           Clearance Gricle - Front with Bucket         b18         7104 mm           Clearance Gricle - Fro                                                                                                                                                                                                                                                                                                                                                                                                                                                                                                                                                                                                                                                                                                                                                                                                                                                | -                                    |                            |   |
| Rollback Angle at Full Height         a4         99°           Seat to ground height         h30         83 mm           Wheelbase         y         923 mm           Overall width less bucket         b1         1346 mm           Bucket Width         e1         1562 mm           Ground clearance         m4         21 mm           Overall length - Less Bucket         i2         2314 mm           Clearance Redius - Front with Bucket         b18         7758 mm           Clearance Circle - Rear         wa1         1484 mm           Performances         wa1         1484 mm           Clearance Circle - Rear         wa1         1484 mm           Performances         wa1         1484 mm           Glearance Circle - Rear         wa1         1484 mm           Performances         wa1         1484 mm           Glearance Circle - Rear         wa1         1484 mm           Performances         wa1         1484 mm           Glearance Circle - Rear         wa1         1484 mm           Performances         10.00 mm         10.00 mm/m           Wheeles         10.00 mm/m         1400 mm/m           Standard Grow Circle - Rear         4 mm         1400 mm/m     <                                                                                                                                                                                                                                                                                                                                                                                                                                                                                                                                                                                                                                                                                                                                                                                                                                                                                                                   |                                      |                            |   |
| See It or ground height         h30         853 mm           Wheelbase         y         923 mm           Wheelbase         b1         1346 mm           Bucket Width         et         1562 mm           Ground clearance         m4         211 mm           Overall width Less Bucket         12         2334 mm           Clearance Radius - Front with Bucket         b18         1758 mm           Clearance Circle - Front without Bucket         b19         1102 mm           Clearance Circle - Rear         wal         1484 mm           Clearance Circle - Rear         wal         1494 mm           Clearance Circle - Rear         Rear Mydrostatic         1000 mm           Standard tires                                                                                                                                                                                                                                                                                                                                                                                                                                                                                                                                                                                                                                                                                                                                                                                                                                                                                                  | -                                    |                            |   |
| Wheelbase         y         923 mm           Overall with less bucket         b1         1346 mm           Bucket With         e1         1562 mm           Ground clearance         m4         211 mm           Overall leight - Less Bucket         12         2334 mm           Clearance Roite - Front with Bucket         b18         1758 mm           Clearance Circle - Front without Bucket         b19         1102 mm           Clearance Circle - Rear         wa1         1464 mm           Performances         ————————————————————————————————————                                                                                                                                                                                                                                                                                                                                                                                                                                                                                                                                                                                                                                                                                                                                                                                                                                                                                                                                                                                                                                                                                                                                                                                                                                                                                                                                                                                                                                                                                                                                                             |                                      |                            |   |
| Overall width less bucket         b1         1346 mm           Bucket Width         e1         1552 mm           Ground clearance         m4         211 mm           Overall length - Less Bucket         12         2314 mm           Clearance Gricle - Front with Bucket         b18         1758 mm           Clearance Gricle - Rear         wa1         1484 mm           Clearance Gricle - Rear         wa1         1484 mm           Performances         **** *** *** *** *** *** *** *** *** *                                                                                                                                                                                                                                                                                                                                                                                                                                                                                                                                                                                                                                                                                                                                                                                                                                                                                                                                                                                                                                                                                                                                                                                                                                                                                                                                                                                                                                                                                                                                                                                                                     |                                      |                            |   |
| Bucket Width         e1         1562 mm           Ground Learance         m4         21 mm           Doverall length - Less Bucket         12         2 334 mm           Clearance Radius - Front with Bucket         b18         1758 mm           Clearance Circle - Front without Bucket         b19         1102 mm           Clearance Circle - Front without Bucket         b19         1102 mm           Clearance Circle - Front without Bucket         wa1         1484 mm           Performances         wa1         1484 mm           Preformances         Towns peed (unladen)         wa1         10,00 km/h           Wheels         Hydrostatic         10,00 x 16.5 PR Heavy Duty         English Description         10,00 x 16.5 PR Heavy Duty         English Description         10,00 x 16.5 PR Heavy Duty         English Description         44 Mm         Ammar         <                                                                                                                                                                                                                                                                                                                                                                                                                                                                                                                                                                                                                                                                                                                                                                                                        |                                      | ,                          |   |
| Ground clearance         m4         211 mm           Overall length - Less Bucket         b18         1758 mm           Clearance Radius - Front with Bucket         b19         1102 mm           Clearance Gricle - Front without Bucket         b19         1102 mm           Clearance Gricle - Rear         wa1         1484 mm           Performances         wa1         10.70 km/h           Travel speed (unladen)         Whydrostatic           Standard tires         10.00 x 16.5 PR Heavy Duty           Engine         4         Hydrostatic           Standard tires         3         Nammar           Engine brand         4         Annmar           Engine model         4         Asa, brand           Engine model         5         Stage IIIA           Gross Power         48.80 Hp         48.80 Hp           Max. torque / Engine rotation         140 Nm / 1600 rpm           Power source         Diesel         1           Number of cylinders         4         4           Nature of cylinders         1         1           Nature of cylinders         3         4           Nature of cylinders         3         3           Nature of cylinders         3                                                                                                                                                                                                                                                                                                                                                                                                                                                                                                                                                                                                                                                                                                                                                                                                                                                                                                                                |                                      |                            |   |
| Overall length - Less Bucket         12         2314 mm           Clearance Radius - Front with Bucket         b18         1758 mm           Clearance Circle - Front with but Bucket         b19         1102 mm           Clearance Circle - Rear         wa1         1848 mm           Performances           Travel speed (Unladen)         0         10.70 km/h           Wheels         10.00 x 16.5 PR Heavy Duty           Transmission type         Hydrostatic           Standard tires         10.00 x 16.5 PR Heavy Duty           Engine         4         10.00 x 16.5 PR Heavy Duty           Engine model         4         4TNV88           Engine norm         5 Stage IIIA         48.80 Hp           Gross Power         40.80 Hp         140 Nm / 1600 rpm           Power source         Diesel           Number of cylinders         140 Nm / 1600 rpm           Power source         Diesel           Number of cylinders         12 V           Accessory plug         12 V           Accessory plug         12 V           Accessory plug         3 kW           Starter         3 kW           Hydraulic Pressure         190 bar           Tank capacities         47 I                                                                                                                                                                                                                                                                                                                                                                                                                                                                                                                                                                                                                                                                                                                                                                                                                                                                                                                            |                                      |                            |   |
| Clearance Radius - Front with Bucket         b18         1758 mm           Clearance Circle - Front without Bucket         b19         1102 mm           Clearance Circle - Rear         wa         1484 mm           Performances           Travel speed (unladen)         10,70 km /h           Wheels         Hydrostatic           Standard tires         10,00 x 16.5 PR Heavy Duty           Engine Brand         10,00 x 16.5 PR Heavy Duty           Engine brand         4TNV88           Engine norm         Stage IIIA           Gross Power         48.80 Hp           Max. torque / Engine rotation         140 Nm / 1600 rpm           Power source         Diesel           Number of cylinders         4           Batterry voltage         12 V           Accessory plug         12 V           Accessory plug         12 V           Alternator - Ampere         55 A           Starter         3 kW           Hydraulics         63.40 l/min           Auxiliary hydraulics         63.40 l/min           Auxiliary hydraulic pressure         190 bar           Tank capacities         47 l           Hydraulic oil tank capacity         30 l                                                                                                                                                                                                                                                                                                                                                                                                                                                                                                                                                                                                                                                                                                                                                                                                                                                                                                                                                            |                                      |                            |   |
| Clearance Circle - Front without Bucket         b19         1102 mm           Clearance Circle - Rear         wa1         1484 mm           Performances                                                                                                                                                                                                                                                                                                                                                                                                                                                                                                                                                                                                                                                                                                                                                                                                                                                                                                                                                                                                                                                                                                                                                                                                                                                                                                                                                                                                                                                                                                                                                                                                                                                                                                                                                                                                                                                                                                                                                                       | -                                    |                            |   |
| Clearance Circle - Rear         wa1         1484 mm           Performances         10.70 km /h           Bravel speed (unladen)         10.70 km /h           Wheels         10.00 x 16.5 PR Heavy Duty           Standard tires         10.00 x 16.5 PR Heavy Duty           Engine brand         10.00 x 1                                                                                                                                                                                                                                                                                                                                                                                                                                                                                                                                                                                                                                                                                                                                                                                                                                                                                                                                                                       |                                      |                            |   |
| Performances         10.70 km/h           Wheels         10.70 km/h           Standard tires         Hydrostatic           Engine         10.00 x 16.5 PR Heavy Duty           Engine brand         Yanmar           Engine model         Yanmar           Engine norm         5tage IIIA           Gross Power         48.80 Hp           Max. torque / Engine rotation         140 Nm / 1600 rpm           Dower Source         Diesel           Number of cylinders         4           Battery voltage         12 V           Accessory plug         12 V           Atternator - Ampere         55 A           Starter         3 kW           Hydraulics         3 kW           Starder slavely hydraulic Pressure         63.40 l/min           Auxiliary hydraulic Pressure         190 bar           Fuel tank         47 l           Hydraulic oil tank capacity         30 l                                                                                                                                                                                                                                                                                                                                                                                                                                                                                                                                                                                                                                                                                                                                                                                                                                                                                                                                                                                                                                                                                                                                                                                                                                          |                                      |                            |   |
| Travel speed (unladen)         10.70 km/h           Wheels         Hydrostatic           Standard tires         10.00 x 16.5 PR Heavy Duty           Engine         10.00 x 16.5 PR Heavy Duty           Engine brand         Yanmar           Engine model         4TNV88           Engine norm         Stage IIIA           Gross Power         48.80 Hp           Max. torque / Engine rotation         140 Nm / 1600 rpm           Power source         Diesel           Number of cylinders         4           Battery voltage         12 V           Accessory plug         12 V           Alternator - Ampere         55 A           Starter         3 kW           Hydraulics         63.40 l/min           Auxiliary hydraulics         63.40 l/min           Auxiliary hydraulic Pressure         190 bar           Tank capacities         47 l           Fuel tank         47 l           Hydraulic oil tank capacity         30 l                                                                                                                                                                                                                                                                                                                                                                                                                                                                                                                                                                                                                                                                                                                                                                                                                                                                                                                                                                                                                                                                                                                                                                                |                                      | wa1 1484 mm                |   |
| Wheels         Hydrostatic           Standard tires         10.00 x 16.5 PR Heavy Duty           Engine brand         Yanmar           Engine model         4TNV88           Engine norm         Stage IIIA           Gross Power         48.80 Hp           Max. torque / Engine rotation         140 Nm / 1600 rpm           Power source         Diesel           Number of cylinders         4           Battery voltage         12 V           Accessory plug         12 V           Accessory plug         55 A           Starter         3 kW           Hydraulics         53 AU           Standard flow - Auxiliary hydraulics         63.40 l/min           Auxiliary hydraulic Pressure         190 bar           Tank capacities         47 l           Fuel tank         47 l           Hydraulic oil tank capacity         30 l                                                                                                                                                                                                                                                                                                                                                                                                                                                                                                                                                                                                                                                                                                                                                                                                                                                                                                                                                                                                                                                                                                                                                                                                                                                                                   |                                      |                            |   |
| Transmission type Standard tires Standard tires Standard tires Engine Engine brand Engine model Engine model Engine norm Gross Power Max. torque / Engine rotation Max. torque / Engine rotation Mower of cylinders Battery voltage Accessory plug Accessory plug Atternator - Ampere Stanter Hydraulics Standard flow - Auxiliary hydraulics Auxiliary hydraulics Funda to Auxiliary hydraulics Auxiliary hydraulics Funda to Auxiliary h | Travel speed (unladen)               | 10.70 km/h                 |   |
| Standard tires 10.00 x 16.5 PR Heavy Duty Engine Engine brand Engine model 4TNV88 Engine norm Gross Power Max. torque / Engine rotation 140 Nm / 1600 rpm Power source Diesel Number of cylinders 12 V Accessory plug Accessory plug Atternator - Ampere Standard flow - Auxiliary hydraulics 63.40 l/min Auxiliary Hydraulic Pressure 190 bar Funk Capacities Fuel tank Hydraultic oil tank capacity 30 l                                                                                                                                                                                                                                                                                                                                                                                                                                                                                                                                                                                                                                                                                                                                                                                                                                                                                                                                                                                                                                                                                                                                                                                                                                                                                                                                                                                                                                                                                                                                                                                                                                                                                                                     | Wheels                               |                            |   |
| Engine brand Engine model Engine model Engine norm Gross Power Max. torque / Engine rotation Power source Number of cylinders Battery voltage Accessory plug Alternator - Ampere Starder Hydraulics Standard flow - Auxiliary hydraulics Auxiliary Hydraulic Pressure Fuel tank Hydraulic oil tank capacity  A TINV88  ATNV88  Attender  Attender Attender Attender Attender Attender Attender Attender Attender Attender Attender Attender Attender Attender Attender Attender Attender Attender Attender Attender Attender Attender Attender Attender Attender Attender Attender Attender Attender Attender Attender Attender Attender Attender Attender Attender Attender Attender Attender Attender Attender Attender Attender Attender Attender Attender Attender Attender Attender Attender Attender Attender Attender Attender Attender Attender Attender Attender Attender Attender Attender Attender Attender Attender Attender Attender Attender Attender Attender Attender Attender Attender Attender Attender Attender Attender Attender Attender Attender Attender Attender Attender Attender Attender Attender Attender Attender Attender Attender Attender Attender Attender Attender Attender Attender Attender Attender Attender Attender Attender Attender Attender Attender Attender Attender Attender Attender Attender Attender Attender Attender Attender Attender Attender Attender Attender Attender Attender Attender Attender Attender Attender Attender Attender Attender Attender Attender Attender Attender Attender Attender Attender Attender Attender Attender Attender Attender Attender Attender Attender Attender Attender Attender Attender Attender Attender Attender Attender Attender Attender Attender Attender Attender Attender Attender Attender Attender Attender Attender Attender Attender Attender Attender Attender Attender Attender Attender Attender Attender Attender Attender Attender Attender Attender Attender Attender Attender Attender Attender Attender Attender Attender Attender Attender Attender Attender Attender Attender Attender Attender Attender Attende | Transmission type                    | Hydrostatic                |   |
| Engine brand Engine model Engine model Engine model Engine norm Gross Power  Max. torque / Engine rotation  Power source  Number of cylinders Battery voltage Accessory plug Acternator - Ampere Starter Alternator - Ampere Starter Starter Hydraulics Engine protation  Auxiliary Hydraulics Fuel tank Hydraulic oil tank capacity  Yanmar  4 4T l 47 l 41NV88  Engine model 44TNV88  Stage IIIA 48.80 Hp 48. | Standard tires                       | 10.00 x 16.5 PR Heavy Duty | у |
| Engine model       4TNV88         Engine norm       \$tage IIIA         Gross Power       48.80 Hp         Max. torque / Engine rotation       140 Nm / 1600 rpm         Power source       Diesel         Number of cylinders       4         Battery voltage       12 V         Accessory plug       12 V         Alternator - Ampere       55 A         Starter       3 kW         Hydraulics       63.40 I/min         Auxiliary Hydraulic Pressure       190 bar         Tank capacities       47 l         Fuel tank       47 l         Hydraulic oil tank capacity       30 l                                                                                                                                                                                                                                                                                                                                                                                                                                                                                                                                                                                                                                                                                                                                                                                                                                                                                                                                                                                                                                                                                                                                                                                                                                                                                                                                                                                                                                                                                                                                           | Engine                               |                            |   |
| Engine norm  Gross Power  Max. torque / Engine rotation  Power source  Number of cylinders  Battery voltage  Accessory plug  Alternator - Ampere  Starter  S | Engine brand                         |                            |   |
| Gross Power Max. torque / Engine rotation Power source Diesel Number of cylinders Battery voltage Accessory plug Accessory plug Alternator - Ampere Starter Starter Starter Stardard flow - Auxiliary hydraulics Auxiliary Hydraulic Pressure Tank capacities Fuel tank Hydraulic oil tank capacity  48.80 Hp 140 Nm / 1600 rpm Diesel At 4  4  4  4  4  4  4  4  4  4  4  4  4                                                                                                                                                                                                                                                                                                                                                                                                                                                                                                                                                                                                                                                                                                                                                                                                                                                                                                                                                                                                                                                                                                                                                                                                                                                                                                                                                                                                                                                                                                                                                                                                                                                                                                                                                | -                                    | 4TNV88                     |   |
| Max. torque / Engine rotation Power source Diesel Number of cylinders Battery voltage Accessory plug Accessory plug Alternator - Ampere Starter Starter Starter Standard flow - Auxiliary hydraulics Auxiliary Hydraulic Pressure Tank capacities Fuel tank Hydraulic oil tank capacity  140 Nm / 1600 rpm Diesel Auxiliary Number of cylinders Auxiliary Number of cylinders Auxiliary Hydraulic Pressure Tank capacities Fuel tank Hydraulic oil tank capacity  140 Nm / 1600 rpm Diesel Auxiliary Number of cylinders Auxiliary Number of cylinders Auxiliary Hydraulic Pressure Tank capacities Fuel tank Hydraulic oil tank capacity  30 l                                                                                                                                                                                                                                                                                                                                                                                                                                                                                                                                                                                                                                                                                                                                                                                                                                                                                                                                                                                                                                                                                                                                                                                                                                                                                                                                                                                                                                                                                | Engine norm                          | Stage IIIA                 |   |
| Power source Diesel Number of cylinders Battery voltage Accessory plug Accessory plug Alternator - Ampere Starter Starter Starter Standard flow - Auxiliary hydraulics Auxiliary Hydraulic Pressure Tank capacities Fuel tank Hydraulic oil tank capacity  Diesel  4  Auxiliary Hydraulic Pressure Tank capacities Fuel tank Hydraulic oil tank capacity  Diesel  Auxiliary Hydraulic Pressure Tank capacities Fuel tank Hydraulic oil tank capacity  Diesel  Auxiliary Hydraulic Pressure Tank capacities Tank capacity T | Gross Power                          | 48.80 Hp                   |   |
| Number of cylinders Battery voltage Accessory plug Alternator - Ampere Starter Starter Standard flow - Auxiliary hydraulics Auxiliary Hydraulic Pressure Tank capacities Fuel tank Hydraulic oil tank capacity  4  4  4  4  4  4  4  4  4  4  4  4  4                                                                                                                                                                                                                                                                                                                                                                                                                                                                                                                                                                                                                                                                                                                                                                                                                                                                                                                                                                                                                                                                                                                                                                                                                                                                                                                                                                                                                                                                                                                                                                                                                                                                                                                                                                                                                                                                          | Max. torque / Engine rotation        | 140 Nm / 1600 rpm          |   |
| Battery voltage Accessory plug Alternator - Ampere 55 A Starter 3 kW Hydraulics Standard flow - Auxiliary hydraulics Auxiliary Hydraulic Pressure Tank capacities Fuel tank Hydraulic oil tank capacity  12 V 12 V 13 V 14 V 15 A                                                                                                                                                                                                                                                                                                                                                                                                                                                                                                                                                                                                                                                                                                                                                                                                                                                                                                                                                                                                                                                                                                                                                                                                                                                                                                                                                                                                                                                                                                                                                                                                                                                                                                                                                                                                                                                           | Power source Power source            | Diesel                     |   |
| Accessory plug Alternator - Ampere 55 A Starter 3 kW Hydraulics Standard flow - Auxiliary hydraulics Auxiliary Hydraulic Pressure Tank capacities Fuel tank Hydraulic oil tank capacity  12 V 3 kW 47 l 47 l 48 draulic oil tank capacity                                                                                                                                                                                                                                                                                                                                                                                                                                                                                                                                                                                                                                                                                                                                                                                                                                                                                                                                                                                                                                                                                                                                                                                                                                                                                                                                                                                                                                                                                                                                                                                                                                                                                                                                                                                                                                                                                      | Number of cylinders                  | 4                          |   |
| Alternator - Ampere 55 A Starter 3 kW  Hydraulics Standard flow - Auxiliary hydraulics 63.40 l/min Auxiliary Hydraulic Pressure 190 bar  Tank capacities Fuel tank Hydraulic oil tank capacity 30 l                                                                                                                                                                                                                                                                                                                                                                                                                                                                                                                                                                                                                                                                                                                                                                                                                                                                                                                                                                                                                                                                                                                                                                                                                                                                                                                                                                                                                                                                                                                                                                                                                                                                                                                                                                                                                                                                                                                            | Battery voltage                      | 12 V                       |   |
| Starter 3 kW  Hydraulics Standard flow - Auxiliary hydraulics 63.40 l/min Auxiliary Hydraulic Pressure 190 bar  Tank capacities Fuel tank Hydraulic oil tank capacity 30 l                                                                                                                                                                                                                                                                                                                                                                                                                                                                                                                                                                                                                                                                                                                                                                                                                                                                                                                                                                                                                                                                                                                                                                                                                                                                                                                                                                                                                                                                                                                                                                                                                                                                                                                                                                                                                                                                                                                                                     | Accessory plug                       | 12 V                       |   |
| Hydrautics Standard flow - Auxiliary hydraulics Auxiliary Hydraulic Pressure 190 bar Tank capacities Fuel tank Hydraulic oil tank capacity 30 l                                                                                                                                                                                                                                                                                                                                                                                                                                                                                                                                                                                                                                                                                                                                                                                                                                                                                                                                                                                                                                                                                                                                                                                                                                                                                                                                                                                                                                                                                                                                                                                                                                                                                                                                                                                                                                                                                                                                                                                | Alternator - Ampere                  | 55 A                       |   |
| Standard flow - Auxiliary hydraulics  Auxiliary Hydraulic Pressure  Tank capacities Fuel tank Hydraulic oil tank capacity  63.40 l/min 190 bar                                                                                                                                                                                                                                                                                                                                                                                                                                                                                                                                                                                                                                                                                                                                                                                                                                                                                                                                                                                                                                                                                                                                                                                                                                                                                                                                                                                                                                                                                                                                                                                                                                                                                                                                                                                                 | Starter                              | 3 kW                       |   |
| Auxiliary Hydraulic Pressure 190 bar  Tank capacities Fuel tank Hydraulic oil tank capacity 30 l                                                                                                                                                                                                                                                                                                                                                                                                                                                                                                                                                                                                                                                                                                                                                                                                                                                                                                                                                                                                                                                                                                                                                                                                                                                                                                                                                                                                                                                                                                                                                                                                                                                                                                                                                                                                                                                                                                                                                                                                                               | Hydraulics                           |                            |   |
| Tank capacities Fuel tank Hydraulic oil tank capacity  30 l                                                                                                                                                                                                                                                                                                                                                                                                                                                                                                                                                                                                                                                                                                                                                                                                                                                                                                                                                                                                                                                                                                                                                                                                                                                                                                                                                                                                                                                                                                                                                                                                                                                                                                                                                                                                                                                                                                                                                                                                                                                                    | Standard flow - Auxiliary hydraulics | 63.40 l/min                |   |
| Fuel tank Hydraulic oil tank capacity 47 l                                                                                                                                                                                                                                                                                                                                                                                                                                                                                                                                                                                                                                                                                                                                                                                                                                                                                                                                                                                                                                                                                                                                                                                                                                                                                                                                                                                                                                                                                                                                                                                                                                                                                                                                                                                                                                                                                                                                                                                                                                                                                     | Auxiliary Hydraulic Pressure         | 190 bar                    |   |
| Hydraulic oil tank capacity 30 l                                                                                                                                                                                                                                                                                                                                                                                                                                                                                                                                                                                                                                                                                                                                                                                                                                                                                                                                                                                                                                                                                                                                                                                                                                                                                                                                                                                                                                                                                                                                                                                                                                                                                                                                                                                                                                                                                                                                                                                                                                                                                               | Tank capacities                      |                            |   |
|                                                                                                                                                                                                                                                                                                                                                                                                                                                                                                                                                                                                                                                                                                                                                                                                                                                                                                                                                                                                                                                                                                                                                                                                                                                                                                                                                                                                                                                                                                                                                                                                                                                                                                                                                                                                                                                                                                                                                                                                                                                                                                                                | Fuel tank                            | 47 l                       |   |
|                                                                                                                                                                                                                                                                                                                                                                                                                                                                                                                                                                                                                                                                                                                                                                                                                                                                                                                                                                                                                                                                                                                                                                                                                                                                                                                                                                                                                                                                                                                                                                                                                                                                                                                                                                                                                                                                                                                                                                                                                                                                                                                                | Hydraulic oil tank capacity          | 30 l                       |   |
|                                                                                                                                                                                                                                                                                                                                                                                                                                                                                                                                                                                                                                                                                                                                                                                                                                                                                                                                                                                                                                                                                                                                                                                                                                                                                                                                                                                                                                                                                                                                                                                                                                                                                                                                                                                                                                                                                                                                                                                                                                                                                                                                |                                      | 2.20 l                     |   |
| LH Chain case 8.30 l                                                                                                                                                                                                                                                                                                                                                                                                                                                                                                                                                                                                                                                                                                                                                                                                                                                                                                                                                                                                                                                                                                                                                                                                                                                                                                                                                                                                                                                                                                                                                                                                                                                                                                                                                                                                                                                                                                                                                                                                                                                                                                           | •                                    |                            |   |
| RH Chain case 8.30 l                                                                                                                                                                                                                                                                                                                                                                                                                                                                                                                                                                                                                                                                                                                                                                                                                                                                                                                                                                                                                                                                                                                                                                                                                                                                                                                                                                                                                                                                                                                                                                                                                                                                                                                                                                                                                                                                                                                                                                                                                                                                                                           | RH Chain case                        |                            |   |