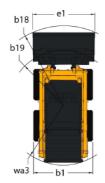

## **SKID LOADERS**

GEHL.

| Refer   Refe   | Capacities                           | Metric                     |   |
|--------------------------------------------------------------------------------------------------------------------------------------------------------------------------------------------------------------------------------------------------------------------------------------------------------------------------------------------------------------------------------------------------------------------------------------------------------------------------------------------------------------------------------------------------------------------------------------------------------------------------------------------------------------------------------------------------------------------------------------------------------------------------------------------------------------------------------------------------------------------------------------------------------------------------------------------------------------------------------------------------------------------------------------------------------------------------------------------------------------------------------------------------------------------------------------------------------------------------------------------------------------------------------------------------------------------------------------------------------------------------------------------------------------------------------------------------------------------------------------------------------------------------------------------------------------------------------------------------------------------------------------------------------------------------------------------------------------------------------------------------------------------------------------------------------------------------------------------------------------------------------------------------------------------------------------------------------------------------------------------------------------------------------------------------------------------------------------------------------------------------------|--------------------------------------|----------------------------|---|
| Unlader weight         2200 kg           Tipping capacity         2224 kg           Weight and dimensions         2224 kg           Overall Departing Height - Fully Raised         h27         3596 mm           Height to Hinge Phil - Fully Raised         h28         27794 mm           Overall Height to p of ROPS         h17         1826 mm           Dump nagles at Ull Height         \$5         42°           Dump height         \$5         42°           Dump reach - Full Height         \$6         \$28 mm           Rollback a ground         \$15         29°           Rollback Angles at Full Height         \$4         99°           Seat to ground height         \$4         99°           Seat to ground height         \$130         853 mm           Wheelbase         \$7         9.523 mm           Overall width less bucket         \$1         1346 mm           Bucket Width         \$1         1346 mm           Clearance Radios - Front with Bucket         \$1         134 mm           Clearance Radios - Front with Bucket         \$1         1758 mm           Clearance Radios - Front with Bucket         \$1         102 mm           Clearance Circle - Front without Bucket         \$1         102 mm <td>•</td> <td></td> <td></td>                                                                                                                                                                                                                                                                                                                                                                                                                                                                                                                                                                                                                                                                                                                                                                                                                                        | •                                    |                            |   |
| 1224 kg   1225   |                                      |                            |   |
| Weight and dimensions         0.27         3586 mm           Overall Operating Height r. Fully Raised         1.28         2.734 mm           Overall Height to Minge Pin – Fully Raised         1.28         2.734 mm           Overall Height to Finge Pin – Fully Raised         1.28         2.734 mm           Dump nagle at full Height         1.5         4.2°           Dump nagle at full Height         1.5         5.28 mm           Rollback Angle at Full Height         1.6         5.28 mm           Rollback Angle at Full Height         3.4         9.9°           Rollback Angle at Full Height         3.4         9.9°           Rollback Angle at Full Height         3.4         9.9°           Seat to ground height         5.50         5.5 mm           Micelasse         y         9.23 mm           Overall width less bucket         5.1         13.6 mm           Used Width (less bucket         5.1                                                                                                                                                                                                                                                                                                                                                                                                                                                                                                                                                                                                                                                                                                                                                                                                                                                                    | -                                    |                            |   |
| Overall Operating Height - Fully Raised         h27         3584 mm           Height to Hing Pin - Fully Raised         h28         2794 mm           Overall Height to top of ROPS         h17         1826 mm           Dump angle at full height         h25         2297 mm           Overall Height to top of ROPS         h16         252 mm           Overall Height with bucket         h16         252 mm           Overall Height Height         h16         358 mm           Rollback at ground         at 3         29 °           Rollback at ground         at 3         29 °           Rollback Angle at Full Height         h30         853 mm           Roverall With Level Angle Angle Angle Angle An                                                                                                                                                                                                                                                                                                                                                                                                                                                                                                                                                                                                                                                                                                                                                                                                                                                |                                      | 1224 Kg                    |   |
| Height to thinge Pin – Fully Baised         b.28         2794 mm           Overall Height to top of ROPS         h17         1826 mm           Dump height         a5         4 2°           Dump height         b29         2997 mm           Overall height         i6         2952 mm           Dump reach – Full height         i6         328 mm           Rollback Anges at Full Height         a4         9°           Seat to ground height         a4         9°           Seat to ground height         h30         853 mm           Wheelbase         y         923 mm           Overall width less bucket         b1         1366 mm           Useted Width         e1         1562 mm           Overall height         e3         mm           Overall height         e3         633 mm           Wheelbase         y         923 mm           Overall height         e3         136 mm           Overall height         e3         137 mm           Overall height         e3         178 mm           Glearance Gride - Fear         b1         136 mm           Glearance Gride - Front without Bucket         b3         178 mm           Wheels         10.7                                                                                                                                                                                                                                                                                                                                                                                                                                                                                                                                                                                                                                                                                                                                                                                                                                                                                                                                                 |                                      | Loz                        |   |
| Overall Height to top of ROPS         1n7         1826 mm           Dump page at full height         a5         42 °           Dump height         h29         2197 mm           Overall length with bucket         16         2552 mm           Dump reach - Fall height         16         538 mm           Rollback at ground         a13         29 °           Rollback Angle at Full Height         h30         853 mm           Seat to ground height         h30         853 mm           Wheelbase         y         923 mm           Overall width lies bucket         b1         1346 mm           Bucket Width         e1         1562 mm           Ground clearance         m4         21 mm           Overall length - Less Bucket         12         23 mm           Clearance Circle - Front without Bucket         b18         1758 mm           Clearance Circle - Front without Bucket         b18         1758 mm           Clearance Circle - Front without Bucket         b18         1758 mm           Clearance Circle - Front without Bucket         b18         1758 mm           Clearance Circle - Front without Bucket         b18         1750 mm           Clearance Circle - Front without Bucket         b18         1750 mm                                                                                                                                                                                                                                                                                                                                                                                                                                                                                                                                                                                                                                                                                                                                                                                                                                                                  |                                      |                            |   |
| Dump negle at full height         55         42°           Dump height         h29         2197 mm           Dump heaght         16         2592 mm           Dump neach - Full height         6         538 mm           Boulback Angle at Full Height         at         9°           Bollback Angle at Full Height         at         99°           Bollback Angle at Full Height         at         99°           Boek to ground height         h30         853 mm           Meelbase         y         923 mm           Overall width less bucket         b1         1346 mm           Ground clearance         m4         21 mm           Overall width less bucket         b2         23% mm           Ground clearance         m4         21 mm           Overall width less bucket         b2         23% mm           Ground clearance         m4         21 mm           Overall width less bucket         b3         1758 mm           Glearance Grider - Front with bucket         b3         1758 mm           Glearance Grider - Front without Bucket         b3         1758 mm           Glearance Grider - Front without Bucket         b3         1758 mm           Glearance Grider - Front without Bucket                                                                                                                                                                                                                                                                                                                                                                                                                                                                                                                                                                                                                                                                                                                                                                                                                                                                                                 |                                      |                            |   |
| Dump height         h29         2197 mm           Overall leight with bucket         16         2952 mm           Dump reach - Fellich height         16         538 mm           Rollback at ground         a13         29°           Seak to ground height         40         99°           Seak to ground height         40         95°           Sucket Width         61         1546 mm           Bucket Width         61         1546 mm           Bucket Width         61         1552 mm           Ground clearance         72         231 mm           Clearance Ericle - Less Bucket         12         231 mm           Clearance Ericle - Rear         43         1758 mm           Clearance Ericle - Rear         431         1758 mm           Clearance Ericle - Rear         431         1484 mm           Verbrauck         10.70 km /h         1484 mm           Front with bucke                                                                                                                                                                                                                                                                                                                                                                                                                                                                                                                                                                                                                                                                                                                                                                                                                                                                                                                                        | • .                                  |                            |   |
| Overall length with bucket         116         295.2 mm           Doump reach - Full height         76         528 mm           Rollback Angle at Full Height         at3         29°           Rollback Angle at Full Height         at4         99°           Seat to ground height         h30         853 mm           Wheelbase         y         923 mm           Overall width less bucket         b1         1346 mm           Bucket Width         e1         1562 mm           Ground clearance         m4         211 mm           Overall length - Less Bucket         b1         1346 mm           Ground clearance Guites - Front with Bucket         b18         1758 mm           Clearance Gircle - Front without Bucket         b18         1758 mm           Clearance Circle - Front without Bucket         b18         1758 mm           Clearance Circle - Front without Bucket         b19         1002 mm           Clearance Circle - Front without Bucket         b19         1007 mm           Clearance Circle - Front without Bucket         b19         1007 mm           Clearance Circle - Front without Bucket         b19         1007 mm           Clearance Circle - Front without Bucket         b1         1007 mm           Travel Speed                                                                                                                                                                                                                                                                                                                                                                                                                                                                                                                                                                                                                                                                                                                                                                                                                                                | ·                                    |                            |   |
| Dump neach - Full height         16         528 mm           Rollback at ground         a13         29 °           Seat to ground height         h30         853 mm           Mobelback Angle at Full Height         h30         853 mm           Seat to ground height         h30         853 mm           Mobelback         y         923 mm           Overall width less bucket         b1         1346 mm           Bucket Width         e1         1562 mm           Ground clearance         m4         211 mm           Overall length - Less Bucket         12         234 mm           Clearance Gricle - Rear         b19         102 mm           Clearance Gricle - Rear         b19         102 mm           Clearance Gricle - Rear         wa1         1484 mm           Performances         wa1         1484 mm           Travel speed (unladen)         10.70 km/h         10.70 km/h           Wheets         10.00 x 16.5 PR Heavy Duty         10.70 km/h           Engine brand         10.00 x 16.5 PR Heavy Duty         10.70 km/h           Engine brand         10.00 x 16.5 PR Heavy Duty         4.70 km/n           Engine brand         2         14.00 km/n         10.00 rm           En                                                                                                                                                                                                                                                                                                                                                                                                                                                                                                                                                                                                                                                                                                                                                                                                                                                                                                     |                                      |                            |   |
| Rollback at ground         a13         29 °           Rollback Angle at Full Height         a4         99 °           Seat to ground height         h30         853 mm           Wheelbase         y         923 mm           Overall width less bucket         b1         1346 mm           Bucket Width         e1         1562 mm           Ground clearance         m4         211 mm           Overall width less bucket         b18         7758 mm           Clearance Radius - Front with Bucket         b18         7758 mm           Clearance Gricle - Front without Bucket         b18         7758 mm           Clearance Gricle - Front with but Bucket         b18         7758 mm           Clearance Gricle - Front with Bucket         b18         7758 mm           Clearance Gricle - Front with Bucket         b18         7758 mm           Clearance Gricle - Front with Bucket         b18         7758 mm           Clearance Gricle - Front with Bucket         b18         7758 mm           Clearance Gricle - Front with Bucket         b18         7758 mm           Clearance Gricle - Front with Bucket         b18         7758 mm           Clearance Gricle - Front with Bucket         b18         7104 mm           Clearance Gricle - Fro                                                                                                                                                                                                                                                                                                                                                                                                                                                                                                                                                                                                                                                                                                                                                                                                                                                | -                                    |                            |   |
| Rollback Angle at Full Height         a4         99°           Seat to ground height         h30         83 mm           Wheelbase         y         923 mm           Overall width less bucket         b1         1346 mm           Bucket Width         e1         1562 mm           Ground clearance         m4         21 mm           Overall length - Less Bucket         i2         2314 mm           Clearance Redius - Front with Bucket         b18         7758 mm           Clearance Circle - Rear         wa1         1484 mm           Performances         wa1         1484 mm           Clearance Circle - Rear         wa1         1484 mm           Performances         wa1         1484 mm           Glearance Circle - Rear         wa1         1484 mm           Performances         wa1         1484 mm           Glearance Circle - Rear         wa1         1484 mm           Performances         wa1         1484 mm           Glearance Circle - Rear         wa1         1484 mm           Performances         10.00 mm         10.00 mm/m           Wheeles         10.00 mm/m         1400 mm/m           Standard Grow Circle - Rear         4 mm         1400 mm/m     <                                                                                                                                                                                                                                                                                                                                                                                                                                                                                                                                                                                                                                                                                                                                                                                                                                                                                                                   |                                      |                            |   |
| See It or ground height         h30         853 mm           Wheelbase         y         923 mm           Wheelbase         b1         1346 mm           Bucket Width         et         1562 mm           Ground clearance         m4         211 mm           Overall width Less Bucket         12         2334 mm           Clearance Radius - Front with Bucket         b18         1758 mm           Clearance Circle - Front without Bucket         b19         1102 mm           Clearance Circle - Rear         wal         1484 mm           Clearance Circle - Rear         wal         1494 mm           Clearance Circle - Rear         Rear Mydrostatic         1000 mm           Standard tires                                                                                                                                                                                                                                                                                                                                                                                                                                                                                                                                                                                                                                                                                                                                                                                                                                                                                                  | -                                    |                            |   |
| Wheelbase         y         923 mm           Overall with less bucket         b1         1346 mm           Bucket With         e1         1562 mm           Ground clearance         m4         211 mm           Overall leight - Less Bucket         12         2334 mm           Clearance Roite - Front with Bucket         b18         1758 mm           Clearance Circle - Front without Bucket         b19         1102 mm           Clearance Circle - Rear         wa1         1464 mm           Performances         ————————————————————————————————————                                                                                                                                                                                                                                                                                                                                                                                                                                                                                                                                                                                                                                                                                                                                                                                                                                                                                                                                                                                                                                                                                                                                                                                                                                                                                                                                                                                                                                                                                                                                                             |                                      |                            |   |
| Overall width less bucket         b1         1346 mm           Bucket Width         e1         1552 mm           Ground clearance         m4         211 mm           Overall length - Less Bucket         12         2314 mm           Clearance Gricle - Front with Bucket         b18         1758 mm           Clearance Gricle - Rear         wa1         1484 mm           Clearance Gricle - Rear         wa1         1484 mm           Performances         **** *** *** *** *** *** *** *** *** *                                                                                                                                                                                                                                                                                                                                                                                                                                                                                                                                                                                                                                                                                                                                                                                                                                                                                                                                                                                                                                                                                                                                                                                                                                                                                                                                                                                                                                                                                                                                                                                                                     |                                      |                            |   |
| Bucket Width         e1         1562 mm           Ground Learance         m4         21 mm           Doverall length - Less Bucket         12         2 334 mm           Clearance Radius - Front with Bucket         b18         1758 mm           Clearance Circle - Front without Bucket         b19         1102 mm           Clearance Circle - Front without Bucket         b19         1102 mm           Clearance Circle - Front without Bucket         wa1         1484 mm           Performances         wa1         1484 mm           Preformances         Towns peed (unladen)         wa1         10,00 km/h           Wheels         Hydrostatic         10,00 x 16.5 PR Heavy Duty         English Description         10,00 x 16.5 PR Heavy Duty         English Description         10,00 x 16.5 PR Heavy Duty         English Description         44 Mm         Ammar         <                                                                                                                                                                                                                                                                                                                                                                                                                                                                                                                                                                                                                                                                                                                                                                                                        |                                      | ,                          |   |
| Ground clearance         m4         211 mm           Overall length - Less Bucket         b18         1758 mm           Clearance Radius - Front with Bucket         b19         1102 mm           Clearance Gricle - Front without Bucket         b19         1102 mm           Clearance Gricle - Rear         wa1         1484 mm           Performances         wa1         10.70 km/h           Travel speed (unladen)         Whydrostatic           Standard tires         10.00 x 16.5 PR Heavy Duty           Engine         4         Hydrostatic           Standard tires         3         Nammar           Engine brand         4         Annmar           Engine model         4         Asa, brand           Engine model         5         Stage IIIA           Gross Power         48.80 Hp         48.80 Hp           Max. torque / Engine rotation         140 Nm / 1600 rpm           Power source         Diesel         1           Number of cylinders         4         4           Nature of cylinders         1         1           Nature of cylinders         3         4           Nature of cylinders         3         3           Nature of cylinders         3                                                                                                                                                                                                                                                                                                                                                                                                                                                                                                                                                                                                                                                                                                                                                                                                                                                                                                                                |                                      |                            |   |
| Overall length - Less Bucket         12         2314 mm           Clearance Radius - Front with Bucket         b18         1758 mm           Clearance Circle - Front with but Bucket         b19         1102 mm           Clearance Circle - Rear         wa1         1848 mm           Performances           Travel speed (Unladen)         0         10.70 km/h           Wheels         10.00 x 16.5 PR Heavy Duty           Transmission type         Hydrostatic           Standard tires         10.00 x 16.5 PR Heavy Duty           Engine         4         10.00 x 16.5 PR Heavy Duty           Engine model         4         4TNV88           Engine norm         5 Stage IIIA         48.80 Hp           Gross Power         40.80 Hp         140 Nm / 1600 rpm           Power source         Diesel           Number of cylinders         140 Nm / 1600 rpm           Power source         Diesel           Number of cylinders         12 V           Accessory plug         12 V           Accessory plug         12 V           Accessory plug         3 kW           Starter         3 kW           Hydraulic Pressure         190 bar           Tank capacities         47 I                                                                                                                                                                                                                                                                                                                                                                                                                                                                                                                                                                                                                                                                                                                                                                                                                                                                                                                            |                                      |                            |   |
| Clearance Radius - Front with Bucket         b18         1758 mm           Clearance Circle - Front without Bucket         b19         1102 mm           Clearance Circle - Rear         wa         1484 mm           Performances           Travel speed (unladen)         10,70 km /h           Wheels         Hydrostatic           Standard tires         10,00 x 16.5 PR Heavy Duty           Engine Brand         10,00 x 16.5 PR Heavy Duty           Engine brand         4TNV88           Engine norm         Stage IIIA           Gross Power         48.80 Hp           Max. torque / Engine rotation         140 Nm / 1600 rpm           Power source         Diesel           Number of cylinders         4           Batterry voltage         12 V           Accessory plug         12 V           Accessory plug         12 V           Alternator - Ampere         55 A           Starter         3 kW           Hydraulics         63.40 l/min           Auxiliary hydraulics         63.40 l/min           Auxiliary hydraulic pressure         190 bar           Tank capacities         47 l           Hydraulic oil tank capacity         30 l                                                                                                                                                                                                                                                                                                                                                                                                                                                                                                                                                                                                                                                                                                                                                                                                                                                                                                                                                            |                                      |                            |   |
| Clearance Circle - Front without Bucket         b19         1102 mm           Clearance Circle - Rear         wa1         1484 mm           Performances                                                                                                                                                                                                                                                                                                                                                                                                                                                                                                                                                                                                                                                                                                                                                                                                                                                                                                                                                                                                                                                                                                                                                                                                                                                                                                                                                                                                                                                                                                                                                                                                                                                                                                                                                                                                                                                                                                                                                                       | -                                    |                            |   |
| Clearance Circle - Rear         wa1         1484 mm           Performances         10.70 km /h           Bravel speed (unladen)         10.70 km /h           Wheels         10.00 x 16.5 PR Heavy Duty           Standard tires         10.00 x 16.5 PR Heavy Duty           Engine brand         10.00 x 1                                                                                                                                                                                                                                                                                                                                                                                                                                                                                                                                                                                                                                                                                                                                                                                                                                                                                                                                                                       |                                      |                            |   |
| Performances         10.70 km/h           Wheels         10.70 km/h           Standard tires         Hydrostatic           Engine         10.00 x 16.5 PR Heavy Duty           Engine brand         Yanmar           Engine model         Yanmar           Engine norm         5tage IIIA           Gross Power         48.80 Hp           Max. torque / Engine rotation         140 Nm / 1600 rpm           Dower Source         Diesel           Number of cylinders         4           Battery voltage         12 V           Accessory plug         12 V           Atternator - Ampere         55 A           Starter         3 kW           Hydraulics         3 kW           Starder slavely hydraulic Pressure         63.40 l/min           Auxiliary hydraulic Pressure         190 bar           Fuel tank         47 l           Hydraulic oil tank capacity         30 l                                                                                                                                                                                                                                                                                                                                                                                                                                                                                                                                                                                                                                                                                                                                                                                                                                                                                                                                                                                                                                                                                                                                                                                                                                          |                                      |                            |   |
| Travel speed (unladen)         10.70 km/h           Wheels         Hydrostatic           Standard tires         10.00 x 16.5 PR Heavy Duty           Engine         10.00 x 16.5 PR Heavy Duty           Engine brand         Yanmar           Engine model         4TNV88           Engine norm         Stage IIIA           Gross Power         48.80 Hp           Max. torque / Engine rotation         140 Nm / 1600 rpm           Power source         Diesel           Number of cylinders         4           Battery voltage         12 V           Accessory plug         12 V           Alternator - Ampere         55 A           Starter         3 kW           Hydraulics         63.40 l/min           Auxiliary hydraulics         63.40 l/min           Auxiliary hydraulic Pressure         190 bar           Tank capacities         47 l           Fuel tank         47 l           Hydraulic oil tank capacity         30 l                                                                                                                                                                                                                                                                                                                                                                                                                                                                                                                                                                                                                                                                                                                                                                                                                                                                                                                                                                                                                                                                                                                                                                                |                                      | wa1 1484 mm                |   |
| Wheels         Hydrostatic           Standard tires         10.00 x 16.5 PR Heavy Duty           Engine brand         Yanmar           Engine model         4TNV88           Engine norm         Stage IIIA           Gross Power         48.80 Hp           Max. torque / Engine rotation         140 Nm / 1600 rpm           Power source         Diesel           Number of cylinders         4           Battery voltage         12 V           Accessory plug         12 V           Accessory plug         55 A           Starter         3 kW           Hydraulics         53 AU           Standard flow - Auxiliary hydraulics         63.40 l/min           Auxiliary hydraulic Pressure         190 bar           Tank capacities         47 l           Fuel tank         47 l           Hydraulic oil tank capacity         30 l                                                                                                                                                                                                                                                                                                                                                                                                                                                                                                                                                                                                                                                                                                                                                                                                                                                                                                                                                                                                                                                                                                                                                                                                                                                                                   |                                      |                            |   |
| Transmission type Standard tires Standard tires Standard tires Engine Engine brand Engine model Engine model Engine norm Gross Power Max. torque / Engine rotation Max. torque / Engine rotation Mower of cylinders Battery voltage Accessory plug Accessory plug Atternator - Ampere Stanter Hydraulics Standard flow - Auxiliary hydraulics Auxiliary hydraulics Funda to Auxiliary hydraulics Auxiliary hydraulics Funda to Auxiliary h | Travel speed (unladen)               | 10.70 km/h                 |   |
| Standard tires 10.00 x 16.5 PR Heavy Duty Engine Engine brand Engine model 4TNV88 Engine norm Gross Power Max. torque / Engine rotation 140 Nm / 1600 rpm Power source Diesel Number of cylinders 12 V Accessory plug Accessory plug Atternator - Ampere Standard flow - Auxiliary hydraulics 63.40 l/min Auxiliary Hydraulic Pressure 190 bar Funk Capacities Fuel tank Hydraultic oil tank capacity 30 l                                                                                                                                                                                                                                                                                                                                                                                                                                                                                                                                                                                                                                                                                                                                                                                                                                                                                                                                                                                                                                                                                                                                                                                                                                                                                                                                                                                                                                                                                                                                                                                                                                                                                                                     | Wheels                               |                            |   |
| Engine brand Engine model Engine model Engine norm Gross Power Max. torque / Engine rotation Power source Number of cylinders Battery voltage Accessory plug Alternator - Ampere Starder Hydraulics Standard flow - Auxiliary hydraulics Auxiliary Hydraulic Pressure Fuel tank Hydraulic oil tank capacity  A TINV88  ATNV88  Attender  Attender Attender Attender Attender Attender Attender Attender Attender Attender Attender Attender Attender Attender Attender Attender Attender Attender Attender Attender Attender Attender Attender Attender Attender Attender Attender Attender Attender Attender Attender Attender Attender Attender Attender Attender Attender Attender Attender Attender Attender Attender Attender Attender Attender Attender Attender Attender Attender Attender Attender Attender Attender Attender Attender Attender Attender Attender Attender Attender Attender Attender Attender Attender Attender Attender Attender Attender Attender Attender Attender Attender Attender Attender Attender Attender Attender Attender Attender Attender Attender Attender Attender Attender Attender Attender Attender Attender Attender Attender Attender Attender Attender Attender Attender Attender Attender Attender Attender Attender Attender Attender Attender Attender Attender Attender Attender Attender Attender Attender Attender Attender Attender Attender Attender Attender Attender Attender Attender Attender Attender Attender Attender Attender Attender Attender Attender Attender Attender Attender Attender Attender Attender Attender Attender Attender Attender Attender Attender Attender Attender Attender Attender Attender Attender Attender Attender Attender Attender Attender Attender Attender Attender Attender Attender Attender Attender Attender Attender Attender Attender Attender Attender Attender Attender Attender Attender Attender Attender Attender Attender Attender Attender Attender Attender Attender Attender Attender Attender Attender Attender Attender Attender Attender Attender Attender Attender Attender Attender Attender Attender Attende | Transmission type                    | Hydrostatic                |   |
| Engine brand Engine model Engine model Engine model Engine norm Gross Power  Max. torque / Engine rotation  Power source  Number of cylinders Battery voltage Accessory plug Acternator - Ampere Starter Alternator - Ampere Starter Starter Hydraulics Engine protation  Auxiliary Hydraulics Fuel tank Hydraulic oil tank capacity  Yanmar  4 4T l 47 l 41NV88  Engine model 44TNV88  Stage IIIA 48.80 Hp 48. | Standard tires                       | 10.00 x 16.5 PR Heavy Duty | у |
| Engine model       4TNV88         Engine norm       \$tage IIIA         Gross Power       48.80 Hp         Max. torque / Engine rotation       140 Nm / 1600 rpm         Power source       Diesel         Number of cylinders       4         Battery voltage       12 V         Accessory plug       12 V         Alternator - Ampere       55 A         Starter       3 kW         Hydraulics       63.40 I/min         Auxiliary Hydraulic Pressure       190 bar         Tank capacities       47 l         Fuel tank       47 l         Hydraulic oil tank capacity       30 l                                                                                                                                                                                                                                                                                                                                                                                                                                                                                                                                                                                                                                                                                                                                                                                                                                                                                                                                                                                                                                                                                                                                                                                                                                                                                                                                                                                                                                                                                                                                           | Engine                               |                            |   |
| Engine norm  Gross Power  Max. torque / Engine rotation  Power source  Number of cylinders  Battery voltage  Accessory plug  Alternator - Ampere  Starter  S | Engine brand                         |                            |   |
| Gross Power Max. torque / Engine rotation Power source Diesel Number of cylinders Battery voltage Accessory plug Accessory plug Alternator - Ampere Starter Starter Starter Stardard flow - Auxiliary hydraulics Auxiliary Hydraulic Pressure Tank capacities Fuel tank Hydraulic oil tank capacity  48.80 Hp 140 Nm / 1600 rpm Diesel At 4  4  4  4  4  4  4  4  4  4  4  4  4                                                                                                                                                                                                                                                                                                                                                                                                                                                                                                                                                                                                                                                                                                                                                                                                                                                                                                                                                                                                                                                                                                                                                                                                                                                                                                                                                                                                                                                                                                                                                                                                                                                                                                                                                | -                                    | 4TNV88                     |   |
| Max. torque / Engine rotation Power source Diesel Number of cylinders Battery voltage Accessory plug Accessory plug Alternator - Ampere Starter Starter Starter Standard flow - Auxiliary hydraulics Auxiliary Hydraulic Pressure Tank capacities Fuel tank Hydraulic oil tank capacity  140 Nm / 1600 rpm Diesel Auxiliary Number of cylinders Auxiliary Number of cylinders Auxiliary Hydraulic Pressure Tank capacities Fuel tank Hydraulic oil tank capacity  140 Nm / 1600 rpm Diesel Auxiliary Number of cylinders Auxiliary Number of cylinders Auxiliary Hydraulic Pressure Tank capacities Fuel tank Hydraulic oil tank capacity  30 l                                                                                                                                                                                                                                                                                                                                                                                                                                                                                                                                                                                                                                                                                                                                                                                                                                                                                                                                                                                                                                                                                                                                                                                                                                                                                                                                                                                                                                                                                | Engine norm                          | Stage IIIA                 |   |
| Power source Diesel Number of cylinders Battery voltage Accessory plug Accessory plug Alternator - Ampere Starter Starter Starter Standard flow - Auxiliary hydraulics Auxiliary Hydraulic Pressure Tank capacities Fuel tank Hydraulic oil tank capacity  Diesel  4  Auxiliary Hydraulic Pressure Tank capacities Fuel tank Hydraulic oil tank capacity  Diesel  Auxiliary Hydraulic Pressure Tank capacities Fuel tank Hydraulic oil tank capacity  Diesel  Auxiliary Hydraulic Pressure Tank capacities Tank capacity T | Gross Power                          | 48.80 Hp                   |   |
| Number of cylinders Battery voltage Accessory plug Alternator - Ampere Starter Starter Standard flow - Auxiliary hydraulics Auxiliary Hydraulic Pressure Tank capacities Fuel tank Hydraulic oil tank capacity  4  4  4  4  4  4  4  4  4  4  4  4  4                                                                                                                                                                                                                                                                                                                                                                                                                                                                                                                                                                                                                                                                                                                                                                                                                                                                                                                                                                                                                                                                                                                                                                                                                                                                                                                                                                                                                                                                                                                                                                                                                                                                                                                                                                                                                                                                          | Max. torque / Engine rotation        | 140 Nm / 1600 rpm          |   |
| Battery voltage Accessory plug Alternator - Ampere 55 A Starter 3 kW Hydraulics Standard flow - Auxiliary hydraulics Auxiliary Hydraulic Pressure Tank capacities Fuel tank Hydraulic oil tank capacity  12 V 12 V 13 V 14 V 15 A                                                                                                                                                                                                                                                                                                                                                                                                                                                                                                                                                                                                                                                                                                                                                                                                                                                                                                                                                                                                                                                                                                                                                                                                                                                                                                                                                                                                                                                                                                                                                                                                                                                                                                                                                                                                                                                           | Power source Power source            | Diesel                     |   |
| Accessory plug Alternator - Ampere 55 A Starter 3 kW Hydraulics Standard flow - Auxiliary hydraulics Auxiliary Hydraulic Pressure Tank capacities Fuel tank Hydraulic oil tank capacity  12 V 3 kW 47 l 47 l 48 draulic oil tank capacity                                                                                                                                                                                                                                                                                                                                                                                                                                                                                                                                                                                                                                                                                                                                                                                                                                                                                                                                                                                                                                                                                                                                                                                                                                                                                                                                                                                                                                                                                                                                                                                                                                                                                                                                                                                                                                                                                      | Number of cylinders                  | 4                          |   |
| Alternator - Ampere 55 A Starter 3 kW  Hydraulics Standard flow - Auxiliary hydraulics 63.40 l/min Auxiliary Hydraulic Pressure 190 bar  Tank capacities Fuel tank Hydraulic oil tank capacity 30 l                                                                                                                                                                                                                                                                                                                                                                                                                                                                                                                                                                                                                                                                                                                                                                                                                                                                                                                                                                                                                                                                                                                                                                                                                                                                                                                                                                                                                                                                                                                                                                                                                                                                                                                                                                                                                                                                                                                            | Battery voltage                      | 12 V                       |   |
| Starter 3 kW  Hydraulics Standard flow - Auxiliary hydraulics 63.40 l/min Auxiliary Hydraulic Pressure 190 bar  Tank capacities Fuel tank Hydraulic oil tank capacity 30 l                                                                                                                                                                                                                                                                                                                                                                                                                                                                                                                                                                                                                                                                                                                                                                                                                                                                                                                                                                                                                                                                                                                                                                                                                                                                                                                                                                                                                                                                                                                                                                                                                                                                                                                                                                                                                                                                                                                                                     | Accessory plug                       | 12 V                       |   |
| Hydrautics Standard flow - Auxiliary hydraulics Auxiliary Hydraulic Pressure 190 bar Tank capacities Fuel tank Hydraulic oil tank capacity 30 l                                                                                                                                                                                                                                                                                                                                                                                                                                                                                                                                                                                                                                                                                                                                                                                                                                                                                                                                                                                                                                                                                                                                                                                                                                                                                                                                                                                                                                                                                                                                                                                                                                                                                                                                                                                                                                                                                                                                                                                | Alternator - Ampere                  | 55 A                       |   |
| Standard flow - Auxiliary hydraulics  Auxiliary Hydraulic Pressure  Tank capacities Fuel tank Hydraulic oil tank capacity  63.40 l/min 190 bar                                                                                                                                                                                                                                                                                                                                                                                                                                                                                                                                                                                                                                                                                                                                                                                                                                                                                                                                                                                                                                                                                                                                                                                                                                                                                                                                                                                                                                                                                                                                                                                                                                                                                                                                                                                                 | Starter                              | 3 kW                       |   |
| Auxiliary Hydraulic Pressure 190 bar  Tank capacities Fuel tank Hydraulic oil tank capacity 30 l                                                                                                                                                                                                                                                                                                                                                                                                                                                                                                                                                                                                                                                                                                                                                                                                                                                                                                                                                                                                                                                                                                                                                                                                                                                                                                                                                                                                                                                                                                                                                                                                                                                                                                                                                                                                                                                                                                                                                                                                                               | Hydraulics                           |                            |   |
| Tank capacities Fuel tank Hydraulic oil tank capacity  30 l                                                                                                                                                                                                                                                                                                                                                                                                                                                                                                                                                                                                                                                                                                                                                                                                                                                                                                                                                                                                                                                                                                                                                                                                                                                                                                                                                                                                                                                                                                                                                                                                                                                                                                                                                                                                                                                                                                                                                                                                                                                                    | Standard flow - Auxiliary hydraulics | 63.40 l/min                |   |
| Fuel tank Hydraulic oil tank capacity 47 l                                                                                                                                                                                                                                                                                                                                                                                                                                                                                                                                                                                                                                                                                                                                                                                                                                                                                                                                                                                                                                                                                                                                                                                                                                                                                                                                                                                                                                                                                                                                                                                                                                                                                                                                                                                                                                                                                                                                                                                                                                                                                     | Auxiliary Hydraulic Pressure         | 190 bar                    |   |
| Hydraulic oil tank capacity 30 l                                                                                                                                                                                                                                                                                                                                                                                                                                                                                                                                                                                                                                                                                                                                                                                                                                                                                                                                                                                                                                                                                                                                                                                                                                                                                                                                                                                                                                                                                                                                                                                                                                                                                                                                                                                                                                                                                                                                                                                                                                                                                               | Tank capacities                      |                            |   |
|                                                                                                                                                                                                                                                                                                                                                                                                                                                                                                                                                                                                                                                                                                                                                                                                                                                                                                                                                                                                                                                                                                                                                                                                                                                                                                                                                                                                                                                                                                                                                                                                                                                                                                                                                                                                                                                                                                                                                                                                                                                                                                                                | Fuel tank                            | 47 l                       |   |
|                                                                                                                                                                                                                                                                                                                                                                                                                                                                                                                                                                                                                                                                                                                                                                                                                                                                                                                                                                                                                                                                                                                                                                                                                                                                                                                                                                                                                                                                                                                                                                                                                                                                                                                                                                                                                                                                                                                                                                                                                                                                                                                                | Hydraulic oil tank capacity          | 30 l                       |   |
|                                                                                                                                                                                                                                                                                                                                                                                                                                                                                                                                                                                                                                                                                                                                                                                                                                                                                                                                                                                                                                                                                                                                                                                                                                                                                                                                                                                                                                                                                                                                                                                                                                                                                                                                                                                                                                                                                                                                                                                                                                                                                                                                |                                      | 2.20 l                     |   |
| LH Chain case 8.30 l                                                                                                                                                                                                                                                                                                                                                                                                                                                                                                                                                                                                                                                                                                                                                                                                                                                                                                                                                                                                                                                                                                                                                                                                                                                                                                                                                                                                                                                                                                                                                                                                                                                                                                                                                                                                                                                                                                                                                                                                                                                                                                           | •                                    |                            |   |
| RH Chain case 8.30 l                                                                                                                                                                                                                                                                                                                                                                                                                                                                                                                                                                                                                                                                                                                                                                                                                                                                                                                                                                                                                                                                                                                                                                                                                                                                                                                                                                                                                                                                                                                                                                                                                                                                                                                                                                                                                                                                                                                                                                                                                                                                                                           | RH Chain case                        |                            |   |