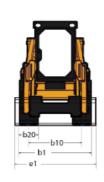

## **SKID LOADERS**

GEHL.

| Refer   Refe   | Capacities                           | Metric                     |   |
|--------------------------------------------------------------------------------------------------------------------------------------------------------------------------------------------------------------------------------------------------------------------------------------------------------------------------------------------------------------------------------------------------------------------------------------------------------------------------------------------------------------------------------------------------------------------------------------------------------------------------------------------------------------------------------------------------------------------------------------------------------------------------------------------------------------------------------------------------------------------------------------------------------------------------------------------------------------------------------------------------------------------------------------------------------------------------------------------------------------------------------------------------------------------------------------------------------------------------------------------------------------------------------------------------------------------------------------------------------------------------------------------------------------------------------------------------------------------------------------------------------------------------------------------------------------------------------------------------------------------------------------------------------------------------------------------------------------------------------------------------------------------------------------------------------------------------------------------------------------------------------------------------------------------------------------------------------------------------------------------------------------------------------------------------------------------------------------------------------------------------------|--------------------------------------|----------------------------|---|
| Unlader weight         2200 kg           Tipping capacity         2224 kg           Weight and dimensions         2224 kg           Overall Departing Height - Fully Raised         h27         3596 mm           Height to Hinge Phil - Fully Raised         h28         27794 mm           Overall Height to p of ROPS         h17         1826 mm           Dump nagles at Ull Height         \$5         42°           Dump height         \$5         42°           Dump reach - Full Height         \$6         \$28 mm           Rollback a ground         \$15         29°           Rollback Angles at Full Height         \$4         99°           Seat to ground height         \$4         99°           Seat to ground height         \$130         853 mm           Wheelbase         \$7         9.523 mm           Overall width less bucket         \$1         1346 mm           Bucket Width         \$1         1346 mm           Clearance Radios - Front with Bucket         \$1         134 mm           Clearance Radios - Front with Bucket         \$1         1758 mm           Clearance Radios - Front with Bucket         \$1         102 mm           Clearance Circle - Front without Bucket         \$1         102 mm <td>•</td> <td></td> <td></td>                                                                                                                                                                                                                                                                                                                                                                                                                                                                                                                                                                                                                                                                                                                                                                                                                                        | •                                    |                            |   |
| 1224 kg   1225   |                                      |                            |   |
| Weight and dimensions         0.27         3586 mm           Overall Operating Height r. Fully Raised         1.28         2.734 mm           Overall Height to Minge Pin – Fully Raised         1.28         2.734 mm           Overall Height to Finge Pin – Fully Raised         1.28         2.734 mm           Dump nagle at full Height         1.5         4.2°           Dump nagle at full Height         1.5         5.28 mm           Rollback Angle at Full Height         1.6         5.28 mm           Rollback Angle at Full Height         3.4         9.9°           Rollback Angle at Full Height         3.4         9.9°           Rollback Angle at Full Height         3.4         9.9°           Seat to ground height         5.50         5.5 mm           Micelasse         y         9.23 mm           Overall width less bucket         5.1         13.6 mm           Used Width (less bucket         5.1                                                                                                                                                                                                                                                                                                                                                                                                                                                                                                                                                                                                                                                                                                                                                                                                                                                                    | -                                    |                            |   |
| Overall Operating Height - Fully Raised         h27         3584 mm           Height to Hing Pin - Fully Raised         h28         2794 mm           Overall Height to top of ROPS         h17         1826 mm           Dump angle at full height         h25         2297 mm           Overall Height to top of ROPS         h16         252 mm           Overall Height with bucket         h16         252 mm           Overall Height Height         h16         358 mm           Rollback at ground         at 3         29 °           Rollback at ground         at 3         29 °           Rollback Angle at Full Height         h30         853 mm           Roverall With Level Angle Angle Angle Angle An                                                                                                                                                                                                                                                                                                                                                                                                                                                                                                                                                                                                                                                                                                                                                                                                                                                |                                      | 1224 Kg                    |   |
| Height to thinge Pin – Fully Baised         b.28         2794 mm           Overall Height to top of ROPS         h17         1826 mm           Dump height         a5         4 2°           Dump height         b29         2997 mm           Overall height         i6         2952 mm           Dump reach – Full height         i6         328 mm           Rollback Anges at Full Height         a4         9°           Seat to ground height         a4         9°           Seat to ground height         h30         853 mm           Wheelbase         y         923 mm           Overall width less bucket         b1         1366 mm           Useted Width         e1         1562 mm           Overall height         e3         mm           Overall height         e3         633 mm           Wheelbase         y         923 mm           Overall height         e3         136 mm           Overall height         e3         137 mm           Overall height         e3         178 mm           Glearance Gride - Fear         b1         136 mm           Glearance Gride - Front without Bucket         b3         178 mm           Wheels         10.7                                                                                                                                                                                                                                                                                                                                                                                                                                                                                                                                                                                                                                                                                                                                                                                                                                                                                                                                                 |                                      | Loz                        |   |
| Overall Height to top of ROPS         1n7         1826 mm           Dump page at full height         a5         42 °           Dump height         h29         2197 mm           Overall length with bucket         16         2552 mm           Dump reach - Fall height         16         538 mm           Rollback at ground         a13         29 °           Rollback Angle at Full Height         h30         853 mm           Seat to ground height         h30         853 mm           Wheelbase         y         923 mm           Overall width lies bucket         b1         1346 mm           Bucket Width         e1         1562 mm           Ground clearance         m4         21 mm           Overall length - Less Bucket         12         23 mm           Clearance Circle - Front without Bucket         b18         1758 mm           Clearance Circle - Front without Bucket         b18         1758 mm           Clearance Circle - Front without Bucket         b18         1758 mm           Clearance Circle - Front without Bucket         b18         1758 mm           Clearance Circle - Front without Bucket         b18         1750 mm           Clearance Circle - Front without Bucket         b18         1750 mm                                                                                                                                                                                                                                                                                                                                                                                                                                                                                                                                                                                                                                                                                                                                                                                                                                                                  |                                      |                            |   |
| Dump negle at full height         55         42°           Dump height         h29         2197 mm           Dump heaght         16         2592 mm           Dump neach - Full height         6         538 mm           Boulback Angle at Full Height         at         9°           Bollback Angle at Full Height         at         99°           Bollback Angle at Full Height         at         99°           Boek to ground height         h30         853 mm           Meelbase         y         923 mm           Overall width less bucket         b1         1346 mm           Ground clearance         m4         21 mm           Overall width less bucket         b2         23% mm           Ground clearance         m4         21 mm           Overall width less bucket         b2         23% mm           Ground clearance         m4         21 mm           Overall width less bucket         b3         1758 mm           Glearance Grider - Front with bucket         b3         1758 mm           Glearance Grider - Front without Bucket         b3         1758 mm           Glearance Grider - Front without Bucket         b3         1758 mm           Glearance Grider - Front without Bucket                                                                                                                                                                                                                                                                                                                                                                                                                                                                                                                                                                                                                                                                                                                                                                                                                                                                                                 |                                      |                            |   |
| Dump height         h29         2197 mm           Overall leight with bucket         16         2952 mm           Dump reach - Fellich height         16         538 mm           Rollback at ground         a13         29°           Seak to ground height         40         99°           Seak to ground height         40         95°           Sucket Width         61         1546 mm           Bucket Width         61         1546 mm           Bucket Width         61         1552 mm           Ground clearance         72         231 mm           Clearance Ericle - Less Bucket         12         231 mm           Clearance Ericle - Rear         43         1758 mm           Clearance Ericle - Rear         431         1758 mm           Clearance Ericle - Rear         431         1484 mm           Verbrauck         10.70 km /h         1484 mm           Front with bucke                                                                                                                                                                                                                                                                                                                                                                                                                                                                                                                                                                                                                                                                                                                                                                                                                                                                                                                                        | • .                                  |                            |   |
| Overall length with bucket         116         295.2 mm           Doump reach - Full height         76         528 mm           Rollback Angle at Full Height         at3         29°           Rollback Angle at Full Height         at4         99°           Seat to ground height         h30         853 mm           Wheelbase         y         923 mm           Overall width less bucket         b1         1346 mm           Bucket Width         e1         1562 mm           Ground clearance         m4         211 mm           Overall length - Less Bucket         b1         1346 mm           Ground clearance Guites - Front with Bucket         b18         1758 mm           Clearance Gircle - Front without Bucket         b18         1758 mm           Clearance Circle - Front without Bucket         b18         1758 mm           Clearance Circle - Front without Bucket         b19         1002 mm           Clearance Circle - Front without Bucket         b19         1007 mm           Clearance Circle - Front without Bucket         b19         1007 mm           Clearance Circle - Front without Bucket         b19         1007 mm           Clearance Circle - Front without Bucket         b1         1007 mm           Travel Speed                                                                                                                                                                                                                                                                                                                                                                                                                                                                                                                                                                                                                                                                                                                                                                                                                                                | ·                                    |                            |   |
| Dump neach - Full height         16         528 mm           Rollback at ground         a13         29 °           Seat to ground height         h30         853 mm           Mobelback Angle at Full Height         h30         853 mm           Seat to ground height         h30         853 mm           Mobelback         y         923 mm           Overall width less bucket         b1         1346 mm           Bucket Width         e1         1562 mm           Ground clearance         m4         211 mm           Overall length - Less Bucket         12         234 mm           Clearance Gricle - Rear         b19         102 mm           Clearance Gricle - Rear         b19         102 mm           Clearance Gricle - Rear         wa1         1484 mm           Performances         wa1         1484 mm           Travel speed (unladen)         10.70 km/h         10.70 km/h           Wheets         10.00 x 16.5 PR Heavy Duty         10.70 km/h           Engine brand         10.00 x 16.5 PR Heavy Duty         10.70 km/h           Engine brand         10.00 x 16.5 PR Heavy Duty         4.70 km/n           Engine brand         2         14.00 km/n         10.00 rm           En                                                                                                                                                                                                                                                                                                                                                                                                                                                                                                                                                                                                                                                                                                                                                                                                                                                                                                     |                                      |                            |   |
| Rollback at ground         a13         29 °           Rollback Angle at Full Height         a4         99 °           Seat to ground height         h30         853 mm           Wheelbase         y         923 mm           Overall width less bucket         b1         1346 mm           Bucket Width         e1         1562 mm           Ground clearance         m4         211 mm           Overall width less bucket         b18         7758 mm           Clearance Radius - Front with Bucket         b18         7758 mm           Clearance Gricle - Front without Bucket         b18         7758 mm           Clearance Gricle - Front with but Bucket         b18         7758 mm           Clearance Gricle - Front with Bucket         b18         7758 mm           Clearance Gricle - Front with Bucket         b18         7758 mm           Clearance Gricle - Front with Bucket         b18         7758 mm           Clearance Gricle - Front with Bucket         b18         7758 mm           Clearance Gricle - Front with Bucket         b18         7758 mm           Clearance Gricle - Front with Bucket         b18         7758 mm           Clearance Gricle - Front with Bucket         b18         7104 mm           Clearance Gricle - Fro                                                                                                                                                                                                                                                                                                                                                                                                                                                                                                                                                                                                                                                                                                                                                                                                                                                | -                                    |                            |   |
| Rollback Angle at Full Height         a4         99°           Seat to ground height         h30         83 mm           Wheelbase         y         923 mm           Overall width less bucket         b1         1346 mm           Bucket Width         e1         1562 mm           Ground clearance         m4         21 mm           Overall length - Less Bucket         i2         2314 mm           Clearance Redius - Front with Bucket         b18         7758 mm           Clearance Circle - Rear         wa1         1484 mm           Performances         wa1         1484 mm           Clearance Circle - Rear         wa1         1484 mm           Performances         wa1         1484 mm           Glearance Circle - Rear         wa1         1484 mm           Performances         wa1         1484 mm           Glearance Circle - Rear         wa1         1484 mm           Performances         wa1         1484 mm           Glearance Circle - Rear         wa1         1484 mm           Performances         10.00 mm         10.00 mm/m           Wheeles         10.00 mm/m         1400 mm/m           Standard Grow Circle - Rear         4 mm         1400 mm/m     <                                                                                                                                                                                                                                                                                                                                                                                                                                                                                                                                                                                                                                                                                                                                                                                                                                                                                                                   |                                      |                            |   |
| See It or ground height         h30         853 mm           Wheelbase         y         923 mm           Wheelbase         b1         1346 mm           Bucket Width         et         1562 mm           Ground clearance         m4         211 mm           Overall width Less Bucket         12         2334 mm           Clearance Radius - Front with Bucket         b18         1758 mm           Clearance Circle - Front without Bucket         b19         1102 mm           Clearance Circle - Rear         wal         1484 mm           Clearance Circle - Rear         wal         1494 mm           Clearance Circle - Rear         Rear Mydrostatic         1000 mm           Standard tires                                                                                                                                                                                                                                                                                                                                                                                                                                                                                                                                                                                                                                                                                                                                                                                                                                                                                                  | -                                    |                            |   |
| Wheelbase         y         923 mm           Overall with less bucket         b1         1346 mm           Bucket With         e1         1562 mm           Ground clearance         m4         211 mm           Overall leight - Less Bucket         12         2334 mm           Clearance Roite - Front with Bucket         b18         1758 mm           Clearance Circle - Front without Bucket         b19         1102 mm           Clearance Circle - Rear         wa1         1464 mm           Performances         ————————————————————————————————————                                                                                                                                                                                                                                                                                                                                                                                                                                                                                                                                                                                                                                                                                                                                                                                                                                                                                                                                                                                                                                                                                                                                                                                                                                                                                                                                                                                                                                                                                                                                                             |                                      |                            |   |
| Overall width less bucket         b1         1346 mm           Bucket Width         e1         1552 mm           Ground clearance         m4         211 mm           Overall length - Less Bucket         12         2314 mm           Clearance Gricle - Front with Bucket         b18         1758 mm           Clearance Gricle - Rear         wa1         1484 mm           Clearance Gricle - Rear         wa1         1484 mm           Performances         **** *** *** *** *** *** *** *** *** *                                                                                                                                                                                                                                                                                                                                                                                                                                                                                                                                                                                                                                                                                                                                                                                                                                                                                                                                                                                                                                                                                                                                                                                                                                                                                                                                                                                                                                                                                                                                                                                                                     |                                      |                            |   |
| Bucket Width         e1         1562 mm           Ground Learance         m4         21 mm           Doverall length - Less Bucket         12         2 334 mm           Clearance Radius - Front with Bucket         b18         1758 mm           Clearance Circle - Front without Bucket         b19         1102 mm           Clearance Circle - Front without Bucket         b19         1102 mm           Clearance Circle - Front without Bucket         wa1         1484 mm           Performances         wa1         1484 mm           Preformances         Towns peed (unladen)         wa1         10,00 km/h           Wheels         Hydrostatic         10,00 x 16.5 PR Heavy Duty         English Description         10,00 x 16.5 PR Heavy Duty         English Description         10,00 x 16.5 PR Heavy Duty         English Description         44 Mm         Ammar         <                                                                                                                                                                                                                                                                                                                                                                                                                                                                                                                                                                                                                                                                                                                                                                                                        |                                      | ,                          |   |
| Ground clearance         m4         211 mm           Overall length - Less Bucket         b18         1758 mm           Clearance Radius - Front with Bucket         b19         1102 mm           Clearance Gricle - Front without Bucket         b19         1102 mm           Clearance Gricle - Rear         wa1         1484 mm           Performances         wa1         10.70 km/h           Travel speed (unladen)         Whydrostatic           Standard tires         10.00 x 16.5 PR Heavy Duty           Engine         4         Hydrostatic           Standard tires         3         Nammar           Engine brand         4         Annmar           Engine model         4         Asa, brand           Engine model         5         Stage IIIA           Gross Power         48.80 Hp         48.80 Hp           Max. torque / Engine rotation         140 Nm / 1600 rpm           Power source         Diesel         1           Number of cylinders         4         4           Nature of cylinders         1         1           Nature of cylinders         3         4           Nature of cylinders         3         3           Nature of cylinders         3                                                                                                                                                                                                                                                                                                                                                                                                                                                                                                                                                                                                                                                                                                                                                                                                                                                                                                                                |                                      |                            |   |
| Overall length - Less Bucket         12         2314 mm           Clearance Radius - Front with Bucket         b18         1758 mm           Clearance Circle - Front with but Bucket         b19         1102 mm           Clearance Circle - Rear         wa1         1848 mm           Performances           Travel speed (Unladen)         0         10.70 km/h           Wheels         10.00 x 16.5 PR Heavy Duty           Transmission type         Hydrostatic           Standard tires         10.00 x 16.5 PR Heavy Duty           Engine         4         10.00 x 16.5 PR Heavy Duty           Engine model         4         4TNV88           Engine norm         5 Stage IIIA         48.80 Hp           Gross Power         40.80 Hp         140 Nm / 1600 rpm           Power source         Diesel           Number of cylinders         140 Nm / 1600 rpm           Power source         Diesel           Number of cylinders         12 V           Accessory plug         12 V           Accessory plug         12 V           Accessory plug         3 kW           Starter         3 kW           Hydraulic Pressure         190 bar           Tank capacities         47 I                                                                                                                                                                                                                                                                                                                                                                                                                                                                                                                                                                                                                                                                                                                                                                                                                                                                                                                            |                                      |                            |   |
| Clearance Radius - Front with Bucket         b18         1758 mm           Clearance Circle - Front without Bucket         b19         1102 mm           Clearance Circle - Rear         wa         1484 mm           Performances           Travel speed (unladen)         10,70 km /h           Wheels         Hydrostatic           Standard tires         10,00 x 16.5 PR Heavy Duty           Engine Brand         10,00 x 16.5 PR Heavy Duty           Engine brand         4TNV88           Engine norm         Stage IIIA           Gross Power         48.80 Hp           Max. torque / Engine rotation         140 Nm / 1600 rpm           Power source         Diesel           Number of cylinders         4           Batterry voltage         12 V           Accessory plug         12 V           Accessory plug         12 V           Alternator - Ampere         55 A           Starter         3 kW           Hydraulics         63.40 l/min           Auxiliary hydraulics         63.40 l/min           Auxiliary hydraulic pressure         190 bar           Tank capacities         47 l           Hydraulic oil tank capacity         30 l                                                                                                                                                                                                                                                                                                                                                                                                                                                                                                                                                                                                                                                                                                                                                                                                                                                                                                                                                            |                                      |                            |   |
| Clearance Circle - Front without Bucket         b19         1102 mm           Clearance Circle - Rear         wa1         1484 mm           Performances                                                                                                                                                                                                                                                                                                                                                                                                                                                                                                                                                                                                                                                                                                                                                                                                                                                                                                                                                                                                                                                                                                                                                                                                                                                                                                                                                                                                                                                                                                                                                                                                                                                                                                                                                                                                                                                                                                                                                                       | -                                    |                            |   |
| Clearance Circle - Rear         wa1         1484 mm           Performances         10.70 km /h           Bravel speed (unladen)         10.70 km /h           Wheels         10.00 x 16.5 PR Heavy Duty           Standard tires         10.00 x 16.5 PR Heavy Duty           Engine brand         10.00 x 1                                                                                                                                                                                                                                                                                                                                                                                                                                                                                                                                                                                                                                                                                                                                                                                                                                                                                                                                                                       |                                      |                            |   |
| Performances         10.70 km/h           Wheels         10.70 km/h           Standard tires         Hydrostatic           Engine         10.00 x 16.5 PR Heavy Duty           Engine brand         Yanmar           Engine model         Yanmar           Engine norm         5tage IIIA           Gross Power         48.80 Hp           Max. torque / Engine rotation         140 Nm / 1600 rpm           Dower Source         Diesel           Number of cylinders         4           Battery voltage         12 V           Accessory plug         12 V           Atternator - Ampere         55 A           Starter         3 kW           Hydraulics         3 kW           Starder slavely hydraulic Pressure         63.40 l/min           Auxiliary hydraulic Pressure         190 bar           Fuel tank         47 l           Hydraulic oil tank capacity         30 l                                                                                                                                                                                                                                                                                                                                                                                                                                                                                                                                                                                                                                                                                                                                                                                                                                                                                                                                                                                                                                                                                                                                                                                                                                          |                                      |                            |   |
| Travel speed (unladen)         10.70 km/h           Wheels         Hydrostatic           Standard tires         10.00 x 16.5 PR Heavy Duty           Engine         10.00 x 16.5 PR Heavy Duty           Engine brand         Yanmar           Engine model         4TNV88           Engine norm         Stage IIIA           Gross Power         48.80 Hp           Max. torque / Engine rotation         140 Nm / 1600 rpm           Power source         Diesel           Number of cylinders         4           Battery voltage         12 V           Accessory plug         12 V           Alternator - Ampere         55 A           Starter         3 kW           Hydraulics         63.40 l/min           Auxiliary hydraulics         63.40 l/min           Auxiliary hydraulic Pressure         190 bar           Tank capacities         47 l           Fuel tank         47 l           Hydraulic oil tank capacity         30 l                                                                                                                                                                                                                                                                                                                                                                                                                                                                                                                                                                                                                                                                                                                                                                                                                                                                                                                                                                                                                                                                                                                                                                                |                                      | wa1 1484 mm                |   |
| Wheels         Hydrostatic           Standard tires         10.00 x 16.5 PR Heavy Duty           Engine brand         Yanmar           Engine model         4TNV88           Engine norm         Stage IIIA           Gross Power         48.80 Hp           Max. torque / Engine rotation         140 Nm / 1600 rpm           Power source         Diesel           Number of cylinders         4           Battery voltage         12 V           Accessory plug         12 V           Accessory plug         55 A           Starter         3 kW           Hydraulics         53 AU           Standard flow - Auxiliary hydraulics         63.40 l/min           Auxiliary hydraulic Pressure         190 bar           Tank capacities         47 l           Fuel tank         47 l           Hydraulic oil tank capacity         30 l                                                                                                                                                                                                                                                                                                                                                                                                                                                                                                                                                                                                                                                                                                                                                                                                                                                                                                                                                                                                                                                                                                                                                                                                                                                                                   |                                      |                            |   |
| Transmission type Standard tires Standard tires Standard tires Engine Engine brand Engine model Engine model Engine norm Gross Power Max. torque / Engine rotation Max. torque / Engine rotation Mower of cylinders Battery voltage Accessory plug Accessory plug Atternator - Ampere Stanter Hydraulics Standard flow - Auxiliary hydraulics Auxiliary hydraulics Funda to Auxiliary hydraulics Auxiliary hydraulics Funda to Auxiliary h | Travel speed (unladen)               | 10.70 km/h                 |   |
| Standard tires 10.00 x 16.5 PR Heavy Duty Engine Engine brand Engine model 4TNV88 Engine norm Gross Power Max. torque / Engine rotation 140 Nm / 1600 rpm Power source Diesel Number of cylinders 12 V Accessory plug Accessory plug Atternator - Ampere Standard flow - Auxiliary hydraulics 63.40 l/min Auxiliary Hydraulic Pressure 190 bar Funk Capacities Fuel tank Hydraultic oil tank capacity 30 l                                                                                                                                                                                                                                                                                                                                                                                                                                                                                                                                                                                                                                                                                                                                                                                                                                                                                                                                                                                                                                                                                                                                                                                                                                                                                                                                                                                                                                                                                                                                                                                                                                                                                                                     | Wheels                               |                            |   |
| Engine brand Engine model Engine model Engine norm Gross Power Max. torque / Engine rotation Power source Number of cylinders Battery voltage Accessory plug Alternator - Ampere Starder Hydraulics Standard flow - Auxiliary hydraulics Auxiliary Hydraulic Pressure Fuel tank Hydraulic oil tank capacity  A TINV88  ATNV88  Attender  Attender Attender Attender Attender Attender Attender Attender Attender Attender Attender Attender Attender Attender Attender Attender Attender Attender Attender Attender Attender Attender Attender Attender Attender Attender Attender Attender Attender Attender Attender Attender Attender Attender Attender Attender Attender Attender Attender Attender Attender Attender Attender Attender Attender Attender Attender Attender Attender Attender Attender Attender Attender Attender Attender Attender Attender Attender Attender Attender Attender Attender Attender Attender Attender Attender Attender Attender Attender Attender Attender Attender Attender Attender Attender Attender Attender Attender Attender Attender Attender Attender Attender Attender Attender Attender Attender Attender Attender Attender Attender Attender Attender Attender Attender Attender Attender Attender Attender Attender Attender Attender Attender Attender Attender Attender Attender Attender Attender Attender Attender Attender Attender Attender Attender Attender Attender Attender Attender Attender Attender Attender Attender Attender Attender Attender Attender Attender Attender Attender Attender Attender Attender Attender Attender Attender Attender Attender Attender Attender Attender Attender Attender Attender Attender Attender Attender Attender Attender Attender Attender Attender Attender Attender Attender Attender Attender Attender Attender Attender Attender Attender Attender Attender Attender Attender Attender Attender Attender Attender Attender Attender Attender Attender Attender Attender Attender Attender Attender Attender Attender Attender Attender Attender Attender Attender Attender Attender Attender Attender Attender Attende | Transmission type                    | Hydrostatic                |   |
| Engine brand Engine model Engine model Engine model Engine norm Gross Power  Max. torque / Engine rotation  Power source  Number of cylinders Battery voltage Accessory plug Acternator - Ampere Starter Alternator - Ampere Starter Starter Hydraulics Engine protation  Auxiliary Hydraulics Fuel tank Hydraulic oil tank capacity  Yanmar  4 4T l 47 l 41NV88  Engine model 44TNV88  Stage IIIA 48.80 Hp 48. | Standard tires                       | 10.00 x 16.5 PR Heavy Duty | у |
| Engine model       4TNV88         Engine norm       \$tage IIIA         Gross Power       48.80 Hp         Max. torque / Engine rotation       140 Nm / 1600 rpm         Power source       Diesel         Number of cylinders       4         Battery voltage       12 V         Accessory plug       12 V         Alternator - Ampere       55 A         Starter       3 kW         Hydraulics       63.40 I/min         Auxiliary Hydraulic Pressure       190 bar         Tank capacities       47 l         Fuel tank       47 l         Hydraulic oil tank capacity       30 l                                                                                                                                                                                                                                                                                                                                                                                                                                                                                                                                                                                                                                                                                                                                                                                                                                                                                                                                                                                                                                                                                                                                                                                                                                                                                                                                                                                                                                                                                                                                           | Engine                               |                            |   |
| Engine norm  Gross Power  Max. torque / Engine rotation  Power source  Number of cylinders  Battery voltage  Accessory plug  Alternator - Ampere  Starter  S | Engine brand                         |                            |   |
| Gross Power Max. torque / Engine rotation Power source Diesel Number of cylinders Battery voltage Accessory plug Accessory plug Alternator - Ampere Starter Starter Starter Stardard flow - Auxiliary hydraulics Auxiliary Hydraulic Pressure Tank capacities Fuel tank Hydraulic oil tank capacity  48.80 Hp 140 Nm / 1600 rpm Diesel At 4  4  4  4  4  4  4  4  4  4  4  4  4                                                                                                                                                                                                                                                                                                                                                                                                                                                                                                                                                                                                                                                                                                                                                                                                                                                                                                                                                                                                                                                                                                                                                                                                                                                                                                                                                                                                                                                                                                                                                                                                                                                                                                                                                | -                                    | 4TNV88                     |   |
| Max. torque / Engine rotation Power source Diesel Number of cylinders Battery voltage Accessory plug Accessory plug Alternator - Ampere Starter Starter Starter Standard flow - Auxiliary hydraulics Auxiliary Hydraulic Pressure Tank capacities Fuel tank Hydraulic oil tank capacity  140 Nm / 1600 rpm Diesel Auxiliary Number of cylinders Auxiliary Number of cylinders Auxiliary Hydraulic Pressure Tank capacities Fuel tank Hydraulic oil tank capacity  140 Nm / 1600 rpm Diesel Auxiliary Number of cylinders Auxiliary Number of cylinders Auxiliary Hydraulic Pressure Tank capacities Fuel tank Hydraulic oil tank capacity  30 l                                                                                                                                                                                                                                                                                                                                                                                                                                                                                                                                                                                                                                                                                                                                                                                                                                                                                                                                                                                                                                                                                                                                                                                                                                                                                                                                                                                                                                                                                | Engine norm                          | Stage IIIA                 |   |
| Power source Diesel Number of cylinders Battery voltage Accessory plug Accessory plug Alternator - Ampere Starter Starter Starter Standard flow - Auxiliary hydraulics Auxiliary Hydraulic Pressure Tank capacities Fuel tank Hydraulic oil tank capacity  Diesel  4  Auxiliary Hydraulic Pressure Tank capacities Fuel tank Hydraulic oil tank capacity  Diesel  Auxiliary Hydraulic Pressure Tank capacities Fuel tank Hydraulic oil tank capacity  Diesel  Auxiliary Hydraulic Pressure Tank capacities Tank capacity T | Gross Power                          | 48.80 Hp                   |   |
| Number of cylinders Battery voltage Accessory plug Alternator - Ampere Starter Starter Standard flow - Auxiliary hydraulics Auxiliary Hydraulic Pressure Tank capacities Fuel tank Hydraulic oil tank capacity  4  4  4  4  4  4  4  4  4  4  4  4  4                                                                                                                                                                                                                                                                                                                                                                                                                                                                                                                                                                                                                                                                                                                                                                                                                                                                                                                                                                                                                                                                                                                                                                                                                                                                                                                                                                                                                                                                                                                                                                                                                                                                                                                                                                                                                                                                          | Max. torque / Engine rotation        | 140 Nm / 1600 rpm          |   |
| Battery voltage Accessory plug Alternator - Ampere 55 A Starter 3 kW Hydraulics Standard flow - Auxiliary hydraulics Auxiliary Hydraulic Pressure Tank capacities Fuel tank Hydraulic oil tank capacity  12 V 12 V 13 V 14 V 15 A                                                                                                                                                                                                                                                                                                                                                                                                                                                                                                                                                                                                                                                                                                                                                                                                                                                                                                                                                                                                                                                                                                                                                                                                                                                                                                                                                                                                                                                                                                                                                                                                                                                                                                                                                                                                                                                           | Power source Power source            | Diesel                     |   |
| Accessory plug Alternator - Ampere 55 A Starter 3 kW Hydraulics Standard flow - Auxiliary hydraulics Auxiliary Hydraulic Pressure Tank capacities Fuel tank Hydraulic oil tank capacity  12 V 3 kW 47 l 47 l 48 draulic oil tank capacity                                                                                                                                                                                                                                                                                                                                                                                                                                                                                                                                                                                                                                                                                                                                                                                                                                                                                                                                                                                                                                                                                                                                                                                                                                                                                                                                                                                                                                                                                                                                                                                                                                                                                                                                                                                                                                                                                      | Number of cylinders                  | 4                          |   |
| Alternator - Ampere 55 A Starter 3 kW  Hydraulics Standard flow - Auxiliary hydraulics 63.40 l/min Auxiliary Hydraulic Pressure 190 bar  Tank capacities Fuel tank Hydraulic oil tank capacity 30 l                                                                                                                                                                                                                                                                                                                                                                                                                                                                                                                                                                                                                                                                                                                                                                                                                                                                                                                                                                                                                                                                                                                                                                                                                                                                                                                                                                                                                                                                                                                                                                                                                                                                                                                                                                                                                                                                                                                            | Battery voltage                      | 12 V                       |   |
| Starter 3 kW  Hydraulics Standard flow - Auxiliary hydraulics 63.40 l/min Auxiliary Hydraulic Pressure 190 bar  Tank capacities Fuel tank Hydraulic oil tank capacity 30 l                                                                                                                                                                                                                                                                                                                                                                                                                                                                                                                                                                                                                                                                                                                                                                                                                                                                                                                                                                                                                                                                                                                                                                                                                                                                                                                                                                                                                                                                                                                                                                                                                                                                                                                                                                                                                                                                                                                                                     | Accessory plug                       | 12 V                       |   |
| Hydrautics Standard flow - Auxiliary hydraulics Auxiliary Hydraulic Pressure 190 bar Tank capacities Fuel tank Hydraulic oil tank capacity 30 l                                                                                                                                                                                                                                                                                                                                                                                                                                                                                                                                                                                                                                                                                                                                                                                                                                                                                                                                                                                                                                                                                                                                                                                                                                                                                                                                                                                                                                                                                                                                                                                                                                                                                                                                                                                                                                                                                                                                                                                | Alternator - Ampere                  | 55 A                       |   |
| Standard flow - Auxiliary hydraulics  Auxiliary Hydraulic Pressure  Tank capacities Fuel tank Hydraulic oil tank capacity  63.40 l/min 190 bar                                                                                                                                                                                                                                                                                                                                                                                                                                                                                                                                                                                                                                                                                                                                                                                                                                                                                                                                                                                                                                                                                                                                                                                                                                                                                                                                                                                                                                                                                                                                                                                                                                                                                                                                                                                                 | Starter                              | 3 kW                       |   |
| Auxiliary Hydraulic Pressure 190 bar  Tank capacities Fuel tank Hydraulic oil tank capacity 30 l                                                                                                                                                                                                                                                                                                                                                                                                                                                                                                                                                                                                                                                                                                                                                                                                                                                                                                                                                                                                                                                                                                                                                                                                                                                                                                                                                                                                                                                                                                                                                                                                                                                                                                                                                                                                                                                                                                                                                                                                                               | Hydraulics                           |                            |   |
| Tank capacities Fuel tank Hydraulic oil tank capacity  30 l                                                                                                                                                                                                                                                                                                                                                                                                                                                                                                                                                                                                                                                                                                                                                                                                                                                                                                                                                                                                                                                                                                                                                                                                                                                                                                                                                                                                                                                                                                                                                                                                                                                                                                                                                                                                                                                                                                                                                                                                                                                                    | Standard flow - Auxiliary hydraulics | 63.40 l/min                |   |
| Fuel tank Hydraulic oil tank capacity 47 l                                                                                                                                                                                                                                                                                                                                                                                                                                                                                                                                                                                                                                                                                                                                                                                                                                                                                                                                                                                                                                                                                                                                                                                                                                                                                                                                                                                                                                                                                                                                                                                                                                                                                                                                                                                                                                                                                                                                                                                                                                                                                     | Auxiliary Hydraulic Pressure         | 190 bar                    |   |
| Hydraulic oil tank capacity 30 l                                                                                                                                                                                                                                                                                                                                                                                                                                                                                                                                                                                                                                                                                                                                                                                                                                                                                                                                                                                                                                                                                                                                                                                                                                                                                                                                                                                                                                                                                                                                                                                                                                                                                                                                                                                                                                                                                                                                                                                                                                                                                               | Tank capacities                      |                            |   |
|                                                                                                                                                                                                                                                                                                                                                                                                                                                                                                                                                                                                                                                                                                                                                                                                                                                                                                                                                                                                                                                                                                                                                                                                                                                                                                                                                                                                                                                                                                                                                                                                                                                                                                                                                                                                                                                                                                                                                                                                                                                                                                                                | Fuel tank                            | 47 l                       |   |
|                                                                                                                                                                                                                                                                                                                                                                                                                                                                                                                                                                                                                                                                                                                                                                                                                                                                                                                                                                                                                                                                                                                                                                                                                                                                                                                                                                                                                                                                                                                                                                                                                                                                                                                                                                                                                                                                                                                                                                                                                                                                                                                                | Hydraulic oil tank capacity          | 30 l                       |   |
|                                                                                                                                                                                                                                                                                                                                                                                                                                                                                                                                                                                                                                                                                                                                                                                                                                                                                                                                                                                                                                                                                                                                                                                                                                                                                                                                                                                                                                                                                                                                                                                                                                                                                                                                                                                                                                                                                                                                                                                                                                                                                                                                |                                      | 2.20 l                     |   |
| LH Chain case 8.30 l                                                                                                                                                                                                                                                                                                                                                                                                                                                                                                                                                                                                                                                                                                                                                                                                                                                                                                                                                                                                                                                                                                                                                                                                                                                                                                                                                                                                                                                                                                                                                                                                                                                                                                                                                                                                                                                                                                                                                                                                                                                                                                           | •                                    |                            |   |
| RH Chain case 8.30 l                                                                                                                                                                                                                                                                                                                                                                                                                                                                                                                                                                                                                                                                                                                                                                                                                                                                                                                                                                                                                                                                                                                                                                                                                                                                                                                                                                                                                                                                                                                                                                                                                                                                                                                                                                                                                                                                                                                                                                                                                                                                                                           | RH Chain case                        |                            |   |