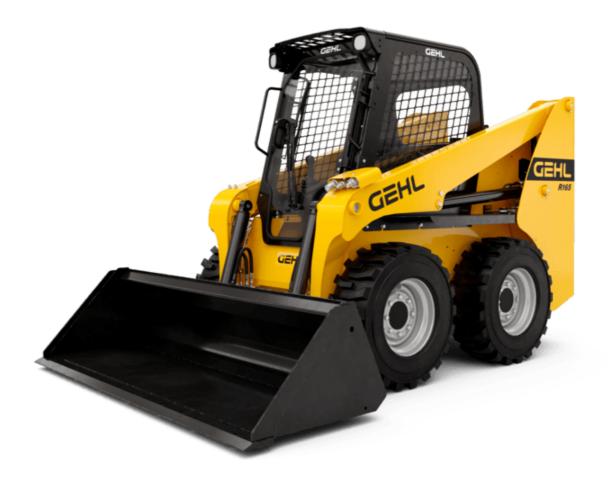

## R165

## **SKID LOADERS**

|                                                      | R165 Created c | on May 7, 2024 at 11:31:01 PM UTC |
|------------------------------------------------------|----------------|-----------------------------------|
| Capacities                                           |                | Imperial                          |
| Rated Operating Capacity                             |                | 1650 lb                           |
| Rated Operating Capacity with Optional Counterweight |                | 1800 lb                           |
| Unladen weight                                       |                | 6164 lb                           |
| Weight and dimensions                                |                | 0104 10                           |
| Overall Operating Height - Fully Raised              | h27            | 153 in                            |
| Height to Hinge Pin – Fully Raised                   | h28            | 119 in                            |
| Overall Height to top of ROPS                        | h17            | 77 in                             |
| Dump angle at full height                            | a5             | 38 °                              |
| Dump height                                          | h29            | 94 in                             |
| Overall length with bucket                           | l16            | 122 in                            |
| Dump reach - Full height                             | r6             | 22 in                             |
| Rollback at ground                                   | a13            | 28 °                              |
| -                                                    | h30            | 20<br>36 in                       |
| Seat to ground height<br>Wheelbase                   |                | 36 m<br>39 in                     |
|                                                      | У              |                                   |
| Overall width less bucket                            | b1             | 62 in                             |
| Bucket Width                                         | e1             | 61 in                             |
| Ground clearance                                     | m4             | 6 in                              |
| Overall length - Less Bucket                         | 12             | 94 in                             |
| Departure angle                                      | a2             | 21°                               |
| Clearance Radius - Front with Bucket                 | b18            | 74 in                             |
| Clearance Circle - Front without Bucket              | b19            | 45 in                             |
| Clearance Circle - Rear                              | wa1            | 58 in                             |
| Performances                                         |                |                                   |
| Travel Speed with Two-Speed Option - Maximum         |                | 12 mph                            |
| Travel speed (unladen)                               |                | 8 mph                             |
| Wheels                                               |                |                                   |
| Standard tires                                       |                | 10.00x16.5 HD                     |
| Engine                                               |                |                                   |
| Engine brand                                         |                | Yanmar                            |
| Engine model                                         |                | 4TNV98C-NMS2V                     |
| Engine norm                                          |                | GB4, Stage V                      |
| Gross Power                                          |                | 51.70 kW                          |
| Net Power                                            |                | 51 kW                             |
| Max. torque / Engine rotation                        |                | 178 ft/lbs / 1625 rpm             |
| Power source                                         |                | Diesel                            |
| I.C. Engine power rating                             |                | 69.30 Hp                          |
| Battery voltage                                      |                | 12 V                              |
| Starter                                              |                | 3 kW                              |
| Hydraulics                                           |                |                                   |
| Standard flow - Auxiliary hydraulics                 |                | 20 US gpm                         |
| High-Flow Auxiliary Hydraulics – Option              |                | 30 US gpm                         |
| Tank capacities                                      |                |                                   |
| Fueltank                                             |                | 17 US gal                         |
| Reservoir Capacity Hydraulics                        |                | 10 US gal                         |
| Displacement                                         |                | 0.87 US gal                       |
| Noise and vibration                                  |                |                                   |
| Noise to environment (LwA)                           |                | 101 d B                           |
| Whole-Body Vibration (ISO 2631-1)                    |                | 1.05 m/s <sup>2</sup>             |
| Vibration to whole hand/arm                          |                | < 1.53 m/s <sup>2</sup>           |
|                                                      |                | ,-                                |