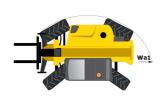

TX 4017 TX

**GEHL**®

| Capacities                                  |           | Metric                                                 |
|---------------------------------------------|-----------|--------------------------------------------------------|
| Max. capacity                               |           | 4000 kg                                                |
| Max. lifting height                         |           | 17.40 m                                                |
| Max. outreach                               |           | 13.48 m                                                |
| Weight and dimensions                       |           |                                                        |
| Overall length to carriage                  | l11       | 6.20 m                                                 |
| Overall width                               | b1        | 2.38 m                                                 |
| Overall height                              | h17       | 2.59 m                                                 |
| Vheelbase                                   | у         | 2.90 m                                                 |
| Ground clearance                            | m4        | 0.38 m                                                 |
| Overall cab width                           | b4        | 0.85 m                                                 |
| external turning radius (over tyres)        | Wa1       | 4.05 m                                                 |
| Inladen weight (with forks)                 |           | 11275 kg                                               |
| Overall weight                              |           | 11235 kg                                               |
| Forks length / width / section              | l / e / s | 1200 mm x 125 mm / 50 mm                               |
| Performances                                |           |                                                        |
| Lifting                                     |           | 13.60 s                                                |
| Lowering                                    |           | 9.40 s                                                 |
| Extension                                   |           | 25 s                                                   |
| Retraction                                  |           | 14.10 s                                                |
| Crowd                                       |           | 4.10 s                                                 |
| Dump                                        |           | 3.20 s                                                 |
| Engine Engine                               |           |                                                        |
| Engine brand                                |           | Perkins                                                |
| Engine norm                                 |           | Stage IIIA                                             |
| Engine model                                |           | 1104D-44T EPA                                          |
| lumber of cylinders / Capacity of cylinders |           | 4 - 4.40 l                                             |
| .C. Engine power rating - Power             |           | 92 Hp / 70 kW                                          |
| Max. torque                                 |           | 392 Nm                                                 |
| Transmission                                |           |                                                        |
| Fransmission type                           |           | Torque converter with manual transmission              |
| Number of gears (forward / reverse)         |           | 4 / 4                                                  |
| Max. travel speed                           |           | 28 km/h                                                |
| Parking brake                               |           | Manual                                                 |
| Service brake                               |           | Oil-immersed multi-discs braking on front a rear axles |
| lydraulics                                  |           |                                                        |
| łydraulic pump type                         |           | Gear pump                                              |
| lydraulic flow / Pressure                   |           | 96.70 l/min-250 bar                                    |
| Tank capacities                             |           |                                                        |
| Hydraulic oil                               |           | 120 l                                                  |
| uel tank                                    |           | 78.50 l                                                |
| Noise and vibration                         |           |                                                        |
| loise at driving position (LpA)             |           | 92 dB                                                  |
| Noise to environment (LwA)                  |           | 110 dB                                                 |
| Miscellaneous                               |           |                                                        |
| Steering wheels (front / rear)              |           | 2 / 2                                                  |
| Drive wheels (front / rear)                 |           | 2 / 2                                                  |
| Safety                                      |           | Standard EN 15000                                      |