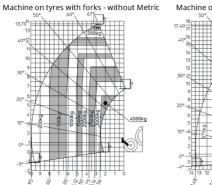

|
| loise at driving position (LpA)             |           | 92 dB                                                  |
| Noise to environment (LwA)                  |           | 110 dB                                                 |
| Miscellaneous                               |           |                                                        |
| Steering wheels (front / rear)              |           | 2 / 2                                                  |
| Drive wheels (front / rear)                 |           | 2 / 2                                                  |
| Safety                                      |           | Standard EN 15000                                      |

## TX 4017 - Dimensional drawing







## TX 4017 - Load chart

## Load Chart metric









Siège Social P.O. Box 179 - One Gehl Way - West Bend, WI, USA 53095 Tel: (262) 334-9461 - Fax: (262) 338-7517 www.gehl.com



This brochure describes versions and configuration options for Gehl products which may be fitted with different equipment. The equipment described in this brochure may be standard, optional or not available depending on version. Gehl reserves the right to change the specifications shown and described at any time and without prior warning. The manufacturer is not liable for the specifications given. For more information, contact your Gehl dealer. Non-contractual document. Product descriptions may differ from actual products. List of specifications is not comprehensive. The logos and visual identity of the company are the property of Gehl and may not be used w