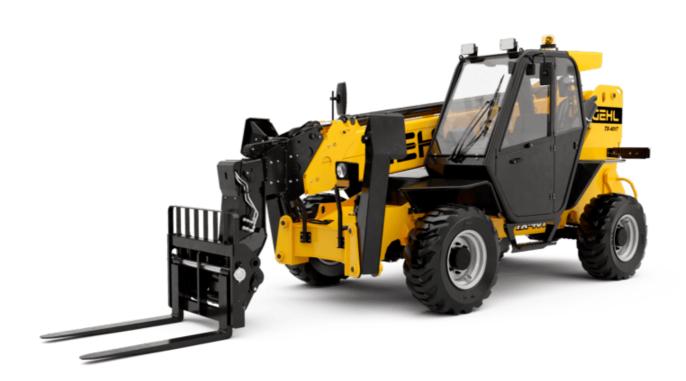

TX 4017 TX

**GEHL**®

| Capacities                                  |           | Metric                                                 |
|---------------------------------------------|-----------|--------------------------------------------------------|
| Max. capacity                               |           | 4000 kg                                                |
| Max. lifting height                         |           | 17.40 m                                                |
| Max. outreach                               |           | 13.48 m                                                |
| Weight and dimensions                       |           |                                                        |
| Overall length to carriage                  | l11       | 6.20 m                                                 |
| Overall width                               | b1        | 2.38 m                                                 |
| Overall height                              | h17       | 2.59 m                                                 |
| Vheelbase                                   | у         | 2.90 m                                                 |
| Ground clearance                            | m4        | 0.38 m                                                 |
| Overall cab width                           | b4        | 0.85 m                                                 |
| external turning radius (over tyres)        | Wa1       | 4.05 m                                                 |
| Inladen weight (with forks)                 |           | 11275 kg                                               |
| Overall weight                              |           | 11235 kg                                               |
| Forks length / width / section              | l / e / s | 1200 mm x 125 mm / 50 mm                               |
| Performances                                |           |                                                        |
| Lifting                                     |           | 13.60 s                                                |
| Lowering                                    |           | 9.40 s                                                 |
| Extension                                   |           | 25 s                                                   |
| Retraction                                  |           | 14.10 s                                                |
| Crowd                                       |           | 4.10 s                                                 |
| Dump                                        |           | 3.20 s                                                 |
| Engine Engine                               |           |                                                        |
| Engine brand                                |           | Perkins                                                |
| Engine norm                                 |           | Stage IIIA                                             |
| Engine model                                |           | 1104D-44T EPA                                          |
| lumber of cylinders / Capacity of cylinders |           | 4 - 4.40 l                                             |
| .C. Engine power rating - Power             |           | 92 Hp / 70 kW                                          |
| Max. torque                                 |           | 392 Nm                                                 |
| Transmission                                |           |                                                        |
| Fransmission type                           |           | Torque converter with manual transmission              |
| Number of gears (forward / reverse)         |           | 4 / 4                                                  |
| Max. travel speed                           |           | 28 km/h                                                |
| Parking brake                               |           | Manual                                                 |
| Service brake                               |           | Oil-immersed multi-discs braking on front a rear axles |
| lydraulics                                  |           |                                                        |
| łydraulic pump type                         |           | Gear pump                                              |
| lydraulic flow / Pressure                   |           | 96.70 l/min-250 bar                                    |
| Tank capacities                             |           |                                                        |
| Hydraulic oil                               |           | 120 l                                                  |
| uel tank                                    |           | 78.50 l                                                |
| Noise and vibration                         |           |                                                        |
| loise at driving position (LpA)             |           | 92 dB                                                  |
| Noise to environment (LwA)                  |           | 110 dB                                                 |
| Miscellaneous                               |           |                                                        |
| Steering wheels (front / rear)              |           | 2 / 2                                                  |
| Drive wheels (front / rear)                 |           | 2 / 2                                                  |
| Safety                                      |           | Standard EN 15000                                      |