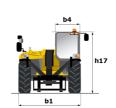

TX 4017 TX

**GEHL**®

| Capacities                                  |           | Metric                                                 |
|---------------------------------------------|-----------|--------------------------------------------------------|
| Max. capacity                               |           | 4000 kg                                                |
| Max. lifting height                         |           | 17.40 m                                                |
| Max. outreach                               |           | 13.48 m                                                |
| Weight and dimensions                       |           |                                                        |
| Overall length to carriage                  | l11       | 6.20 m                                                 |
| Overall width                               | b1        | 2.38 m                                                 |
| Overall height                              | h17       | 2.59 m                                                 |
| Vheelbase                                   | у         | 2.90 m                                                 |
| Ground clearance                            | m4        | 0.38 m                                                 |
| Overall cab width                           | b4        | 0.85 m                                                 |
| external turning radius (over tyres)        | Wa1       | 4.05 m                                                 |
| Inladen weight (with forks)                 |           | 11275 kg                                               |
| Overall weight                              |           | 11235 kg                                               |
| Forks length / width / section              | l / e / s | 1200 mm x 125 mm / 50 mm                               |
| Performances                                |           |                                                        |
| Lifting                                     |           | 13.60 s                                                |
| Lowering                                    |           | 9.40 s                                                 |
| Extension                                   |           | 25 s                                                   |
| Retraction                                  |           | 14.10 s                                                |
| Crowd                                       |           | 4.10 s                                                 |
| Dump                                        |           | 3.20 s                                                 |
| Engine Engine                               |           |                                                        |
| Engine brand                                |           | Perkins                                                |
| Engine norm                                 |           | Stage IIIA                                             |
| Engine model                                |           | 1104D-44T EPA                                          |
| lumber of cylinders / Capacity of cylinders |           | 4 - 4.40 l                                             |
| .C. Engine power rating - Power             |           | 92 Hp / 70 kW                                          |
| Max. torque                                 |           | 392 Nm                                                 |
| Transmission                                |           |                                                        |
| Fransmission type                           |           | Torque converter with manual transmission              |
| Number of gears (forward / reverse)         |           | 4 / 4                                                  |
| Max. travel speed                           |           | 28 km/h                                                |
| Parking brake                               |           | Manual                                                 |
| Service brake                               |           | Oil-immersed multi-discs braking on front a rear axles |
| lydraulics                                  |           |                                                        |
| łydraulic pump type                         |           | Gear pump                                              |
| lydraulic flow / Pressure                   |           | 96.70 l/min-250 bar                                    |
| Tank capacities                             |           |                                                        |
| Hydraulic oil                               |           | 120 l                                                  |
| uel tank                                    |           | 78.50 l                                                |
| Noise and vibration                         |           |                                                        |
| loise at driving position (LpA)             |           | 92 dB                                                  |
| Noise to environment (LwA)                  |           | 110 dB                                                 |
| Miscellaneous                               |           |                                                        |
| Steering wheels (front / rear)              |           | 2 / 2                                                  |
| Drive wheels (front / rear)                 |           | 2 / 2                                                  |
| Safety                                      |           | Standard EN 15000                                      |

## TX 4017 - Dimensional drawing