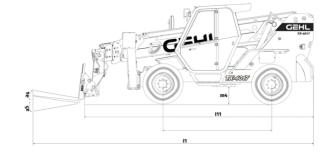

TX 4017 TX

**GEHL**®

| Capacities                                  |           | Metric                                                 |
|---------------------------------------------|-----------|--------------------------------------------------------|
| Max. capacity                               |           | 4000 kg                                                |
| Max. lifting height                         |           | 17.40 m                                                |
| Max. outreach                               |           | 13.48 m                                                |
| Weight and dimensions                       |           |                                                        |
| Overall length to carriage                  | l11       | 6.20 m                                                 |
| Overall width                               | b1        | 2.38 m                                                 |
| Overall height                              | h17       | 2.59 m                                                 |
| Vheelbase                                   | у         | 2.90 m                                                 |
| Ground clearance                            | m4        | 0.38 m                                                 |
| Overall cab width                           | b4        | 0.85 m                                                 |
| external turning radius (over tyres)        | Wa1       | 4.05 m                                                 |
| Inladen weight (with forks)                 |           | 11275 kg                                               |
| Overall weight                              |           | 11235 kg                                               |
| Forks length / width / section              | l / e / s | 1200 mm x 125 mm / 50 mm                               |
| Performances                                |           |                                                        |
| Lifting                                     |           | 13.60 s                                                |
| Lowering                                    |           | 9.40 s                                                 |
| Extension                                   |           | 25 s                                                   |
| Retraction                                  |           | 14.10 s                                                |
| Crowd                                       |           | 4.10 s                                                 |
| Dump                                        |           | 3.20 s                                                 |
| Engine Engine                               |           |                                                        |
| Engine brand                                |           | Perkins                                                |
| Engine norm                                 |           | Stage IIIA                                             |
| Engine model                                |           | 1104D-44T EPA                                          |
| lumber of cylinders / Capacity of cylinders |           | 4 - 4.40 l                                             |
| .C. Engine power rating - Power             |           | 92 Hp / 70 kW                                          |
| Max. torque                                 |           | 392 Nm                                                 |
| Transmission                                |           |                                                        |
| Fransmission type                           |           | Torque converter with manual transmission              |
| Number of gears (forward / reverse)         |           | 4 / 4                                                  |
| Max. travel speed                           |           | 28 km/h                                                |
| Parking brake                               |           | Manual                                                 |
| Service brake                               |           | Oil-immersed multi-discs braking on front a rear axles |
| lydraulics                                  |           |                                                        |
| łydraulic pump type                         |           | Gear pump                                              |
| lydraulic flow / Pressure                   |           | 96.70 l/min-250 bar                                    |
| Tank capacities                             |           |                                                        |
| Hydraulic oil                               |           | 120 l                                                  |
| uel tank                                    |           | 78.50 l                                                |
| Noise and vibration                         |           |                                                        |
| loise at driving position (LpA)             |           | 92 dB                                                  |
| Noise to environment (LwA)                  |           | 110 dB                                                 |
| Miscellaneous                               |           |                                                        |
| Steering wheels (front / rear)              |           | 2 / 2                                                  |
| Drive wheels (front / rear)                 |           | 2 / 2                                                  |
| Safety                                      |           | Standard EN 15000                                      |

## TX 4017 - Dimensional drawing