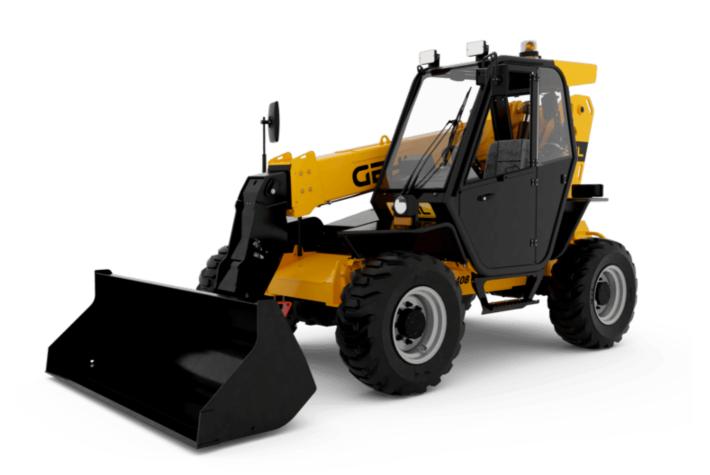

TX 408 TX

**GEHL**®

|                                             | IX 408 CIEd | ated on 05 May 2024 at 16:26:46 010            |
|---------------------------------------------|-------------|------------------------------------------------|
| Capacities                                  |             | Metric                                         |
| Max. capacity                               |             | 4000 kg                                        |
| Max. lifting height                         |             | 7.60 m                                         |
| Max. outreach                               |             | 4.23 m                                         |
| Weight and dimensions                       |             |                                                |
| Overall length to carriage                  | <b>l</b> 11 | 4.67 m                                         |
| Length to face of forks                     | l2          | 4.85 m                                         |
| Overall width                               | b1          | 2.38 m                                         |
| Overall height                              | h17         | 2.59 m                                         |
| Wheelbase                                   | у           | 2.58 m                                         |
| Ground clearance                            | m4          | 0.38 m                                         |
| Overall cab width                           | b4          | 0.85 m                                         |
| Tilt-up angle                               | a4          | 12 °                                           |
| Tilt-down angle                             | a5          | 114 °                                          |
| External turning radius (over tyres)        | Wa1         | 3.90 m                                         |
| Unladen weight (with forks)                 |             | 8260 kg                                        |
| Overall weight                              |             | 8140 kg                                        |
| Tires type                                  |             | Inflatable                                     |
| Standard tires                              |             | BKT 16.0/70-20 14PR- EM936 SPL                 |
| Forks length / width / section              | l/e/s       | 1200 mm x 125 mm / 45 mm                       |
| Performances                                | ., ., 3     | 120 mm / 120 mm / 130 mm                       |
| Lifting                                     |             | 13 s                                           |
| Lowering                                    |             | 9 s                                            |
| Extension                                   |             | 9 s                                            |
| Retraction                                  |             | 6.10 s                                         |
| Crowd                                       |             | 4.30 s                                         |
| Dump                                        |             | 3.20 s                                         |
| Engine Engine                               |             | 3.20 5                                         |
| Engine brand                                |             | Perkins                                        |
| Engine norm                                 |             | Stage IIIA                                     |
| Engine model                                |             | 1104D-44T                                      |
| Number of cylinders / Capacity of cylinders |             | 4 - 4400 cm <sup>3</sup>                       |
| I.C. Engine power rating - Power            |             | 94 Hp / 70 kW                                  |
| Max. torque / Engine rotation               |             | 392 Nm @ 1400 rpm                              |
| Drawbar pull                                |             | 7800 daN                                       |
| Transmission                                |             | 7000 daily                                     |
| Transmission type                           |             | Torque converter                               |
| Number of gears (forward / reverse)         |             | 4 / 4                                          |
| Max. travel speed                           |             | 28 km/h                                        |
| ·                                           |             | Oil-Immersed Multi-Disc Braking front and rear |
| Parking brake                               |             | Axle                                           |
| Service brake                               |             | Hydraulic rear & front                         |
| Hydraulics                                  |             |                                                |
| Hydraulic pump type                         |             | Gear pump                                      |
| Hydraulic flow / Pressure                   |             | 98 l/min-250 bar                               |
| Tank capacities Tank capacities             |             |                                                |
| Engine oil                                  |             | 11.50 l                                        |
| Hydraulic oil                               |             | 120 l                                          |
| Fuel tank                                   |             | 78.50 l                                        |
| Noise and vibration                         |             |                                                |
| Noise at driving position (LpA)             |             | 92 dB                                          |
| Noise to environment (LwA)                  |             | 110 dB                                         |
| Vibration on hands/arms                     |             | < 2.50 m/s²                                    |
| Miscellaneous                               |             |                                                |
| Steering wheels (front / rear)              |             | 2 / 2                                          |
| Drive wheels (front / rear)                 |             | 2/2                                            |
| Safety / Safety cab homologation            |             | Standard EN 15000 / ROPS - FOPS level 2 cab    |
| Controls                                    |             | Monolever                                      |
| CONTROL                                     |             | MOHOLEVEL                                      |