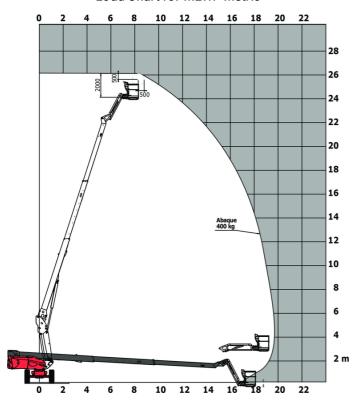

| 2006/42/EC- Machinery<br>1) - 2004/108/EC (EMC) -<br>C (Low voltage) |  |

# 260 TJ+ ST5 - Load chart

## Load Chart for MEWP Metric



260 TJ+ ST5 - Dimensional drawing







# **Equipment**

#### Standard

230V Predisposition

- 4 simultaneous movements
- 4 wheel drive
- 4 wheel steer with crab mode

Audible alarm and illuminated indicator lamp (leveling, overload, lowering)

Backup electrical pump

Connected machine

Continuous turret rotation

Differential locking on rear axle

Easy Manager

Electronic platform compensation

Emergency stop button in platform and on frame

Engine mounted on sliding platform

Engine with DPF (Diesel Particulate Filter)

Front axle with limited slip

Fuel gauge with low level indicator

Hour meter

Integrated diagnostic assistance

LED rotating beacon

Large basket with three entries

Operator presence pedal

Oscillating front axle

Remote control for transport

Stop & Go system

Turre