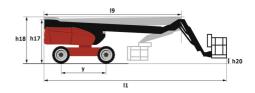

| 2006/42/EC- Machinery<br>1) - 2004/108/EC (EMC) -<br>C (Low voltage) |  |

# 260 TJ+ ST5 - Load chart

## Load Chart for MEWP Metric



260 TJ+ ST5 - Dimensional drawing







# **Equipment**

#### Standard

230V Predisposition

- 4 simultaneous movements
- 4 wheel drive
- 4 wheel steer with crab mode

Audible alarm and illuminated indicator lamp (leveling, overload, lowering)

Backup electrical pump

Connected machine

Continuous turret rotation

Differential locking on rear axle

Easy Manager

Electronic platform compensation

Emergency stop button in platform and on frame

Engine mounted on sliding platform

Engine with DPF (Diesel Particulate Filter)

Front axle with limited slip

Fuel gauge with low level indicator

Hour meter

Integrated diagnostic assistance

LED rotating beacon

Large basket with three entries

Operator presence pedal

Oscillating front axle

Remote control for transport

Stop & Go system

Turret orientation information

X Y function