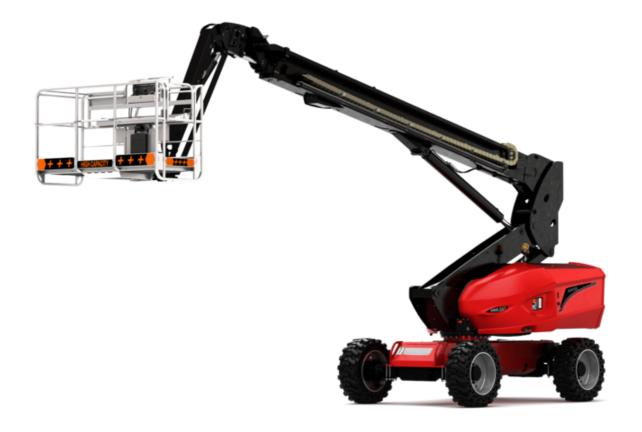

# 260 TJ+ ST5

|                                         | 260 TJ+ ST5 | Created on June 19, 2025 at 8:13 AM UT                                                                               |
|-----------------------------------------|-------------|----------------------------------------------------------------------------------------------------------------------|
| Capacities                              |             | Metric                                                                                                               |
| Working height                          | h21         | 25.89 m                                                                                                              |
| Platform height                         | h7          | 23.89 m                                                                                                              |
| Maximum outreach                        |             | 19.70 m                                                                                                              |
| Pendular arm rotation (top / bottom)    |             | +70.30 ° / -63 °                                                                                                     |
| Platform capacity                       | Q           | 408 kg                                                                                                               |
| Turret rotation                         | ,           | 360 °                                                                                                                |
| Platform rotation (right / left)        |             | 90 ° / 90 °                                                                                                          |
| Number of people (indoor / outdoor)     |             | 3/3                                                                                                                  |
| Weight and dimensions                   |             |                                                                                                                      |
| Platform weight*                        |             | 16400 kg                                                                                                             |
| Platform dimensions (length x width)    | lp / ep     | 2.30 m x 0.90 m                                                                                                      |
| Floor height (access)                   | h20         | 0.48 m                                                                                                               |
| Overall length                          | I1          | 10.84 m                                                                                                              |
| Overall width                           | b1          | 2.48 m                                                                                                               |
|                                         | h17         | 2.48 III<br>2.71 m                                                                                                   |
| Overall height                          |             |                                                                                                                      |
| Overall length (stowed)                 | 19          | 7.88 m                                                                                                               |
| Overall height (stowed)                 | h18 ***     | 2.80 m                                                                                                               |
| Jib length                              | I13         | 2.40 m                                                                                                               |
| Counterweight offset (turret at 90Ű)    | a7          | 1.43 m                                                                                                               |
| External turning radius                 | Wa3         | 4.35 m                                                                                                               |
| Ground clearance at centre of wheelbase | m2          | 0.42 m                                                                                                               |
| Wheelbase                               | у           | 2.80 m                                                                                                               |
| Performances                            |             |                                                                                                                      |
| Drive speed - stowed                    |             | 4.50 km/h                                                                                                            |
| Drive speed - raised                    |             | 0.80 km/h                                                                                                            |
| Gradeability                            |             | 35 %                                                                                                                 |
| Permissible leveling                    |             | 4 °                                                                                                                  |
| Wheels                                  |             |                                                                                                                      |
| Tires type                              |             | Solid Tires Cured-On                                                                                                 |
| Standard tires                          |             | 1025 x 365 mm                                                                                                        |
| Drive wheels (front / rear)             |             | 2 / 2                                                                                                                |
| Steering wheels (front / rear)          |             | 2 / 2                                                                                                                |
| Braking wheels (front / rear)           |             | 2 / 2                                                                                                                |
| Engine/Battery                          |             |                                                                                                                      |
| Engine brand / model                    |             | Yanmar - 4TNV88C                                                                                                     |
| Engine norm                             |             | Stage V                                                                                                              |
| I.C. Engine power rating / Power        |             | 46 Hp / 34.30 kW                                                                                                     |
| Miscellaneous                           |             |                                                                                                                      |
| Ground Pressure                         |             | 21.30 dan/cm2                                                                                                        |
| Hydraulic Pressure                      |             | 400 bar                                                                                                              |
| Hydraulic tank capacity                 |             | 94                                                                                                                   |
| Fuel tank                               |             | 761                                                                                                                  |
| Noise to environment (LwA)              |             | < 105 dB                                                                                                             |
| Standards compliance                    |             |                                                                                                                      |
| This machine is in compliance with:     |             | European directives: 2006/42/EC- Machinery<br>(revised EN280:2013) - 2004/108/EC (EMC) -<br>2006/95/EC (Low voltage) |