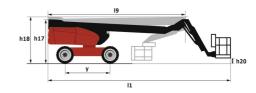

# 260 TJ+ ST5

|                                         | 260 TJ+ ST5 | Created on June 19, 2025 at 8:13 AM UT                                                                               |
|-----------------------------------------|-------------|----------------------------------------------------------------------------------------------------------------------|
| Capacities                              |             | Metric                                                                                                               |
| Working height                          | h21         | 25.89 m                                                                                                              |
| Platform height                         | h7          | 23.89 m                                                                                                              |
| Maximum outreach                        |             | 19.70 m                                                                                                              |
| Pendular arm rotation (top / bottom)    |             | +70.30 ° / -63 °                                                                                                     |
| Platform capacity                       | Q           | 408 kg                                                                                                               |
| Turret rotation                         | ,           | 360 °                                                                                                                |
| Platform rotation (right / left)        |             | 90 ° / 90 °                                                                                                          |
| Number of people (indoor / outdoor)     |             | 3/3                                                                                                                  |
| Weight and dimensions                   |             |                                                                                                                      |
| Platform weight*                        |             | 16400 kg                                                                                                             |
| Platform dimensions (length x width)    | lp / ep     | 2.30 m x 0.90 m                                                                                                      |
| Floor height (access)                   | h20         | 0.48 m                                                                                                               |
| Overall length                          | I1          | 10.84 m                                                                                                              |
| Overall width                           | b1          | 2.48 m                                                                                                               |
|                                         | h17         | 2.48 III<br>2.71 m                                                                                                   |
| Overall height                          |             |                                                                                                                      |
| Overall length (stowed)                 | 19          | 7.88 m                                                                                                               |
| Overall height (stowed)                 | h18 ***     | 2.80 m                                                                                                               |
| Jib length                              | I13         | 2.40 m                                                                                                               |
| Counterweight offset (turret at 90Ű)    | a7          | 1.43 m                                                                                                               |
| External turning radius                 | Wa3         | 4.35 m                                                                                                               |
| Ground clearance at centre of wheelbase | m2          | 0.42 m                                                                                                               |
| Wheelbase                               | у           | 2.80 m                                                                                                               |
| Performances                            |             |                                                                                                                      |
| Drive speed - stowed                    |             | 4.50 km/h                                                                                                            |
| Drive speed - raised                    |             | 0.80 km/h                                                                                                            |
| Gradeability                            |             | 35 %                                                                                                                 |
| Permissible leveling                    |             | 4 °                                                                                                                  |
| Wheels                                  |             |                                                                                                                      |
| Tires type                              |             | Solid Tires Cured-On                                                                                                 |
| Standard tires                          |             | 1025 x 365 mm                                                                                                        |
| Drive wheels (front / rear)             |             | 2 / 2                                                                                                                |
| Steering wheels (front / rear)          |             | 2 / 2                                                                                                                |
| Braking wheels (front / rear)           |             | 2 / 2                                                                                                                |
| Engine/Battery                          |             |                                                                                                                      |
| Engine brand / model                    |             | Yanmar - 4TNV88C                                                                                                     |
| Engine norm                             |             | Stage V                                                                                                              |
| I.C. Engine power rating / Power        |             | 46 Hp / 34.30 kW                                                                                                     |
| Miscellaneous                           |             |                                                                                                                      |
| Ground Pressure                         |             | 21.30 dan/cm2                                                                                                        |
| Hydraulic Pressure                      |             | 400 bar                                                                                                              |
| Hydraulic tank capacity                 |             | 94                                                                                                                   |
| Fuel tank                               |             | 761                                                                                                                  |
| Noise to environment (LwA)              |             | < 105 dB                                                                                                             |
| Standards compliance                    |             |                                                                                                                      |
| This machine is in compliance with:     |             | European directives: 2006/42/EC- Machinery<br>(revised EN280:2013) - 2004/108/EC (EMC) -<br>2006/95/EC (Low voltage) |

### Load Chart for MEWP Metric

260 TJ+ ST5 - Dimensional drawing