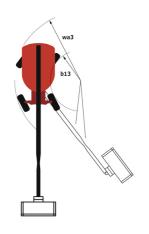

# 260 TJ+ ST5

|                                         | 260 TJ+ ST5 | Created on June 19, 2025 at 8:13 AM UT                                                                               |
|-----------------------------------------|-------------|----------------------------------------------------------------------------------------------------------------------|
| Capacities                              |             | Metric                                                                                                               |
| Working height                          | h21         | 25.89 m                                                                                                              |
| Platform height                         | h7          | 23.89 m                                                                                                              |
| Maximum outreach                        |             | 19.70 m                                                                                                              |
| Pendular arm rotation (top / bottom)    |             | +70.30 ° / -63 °                                                                                                     |
| Platform capacity                       | Q           | 408 kg                                                                                                               |
| Turret rotation                         | ,           | 360 °                                                                                                                |
| Platform rotation (right / left)        |             | 90 ° / 90 °                                                                                                          |
| Number of people (indoor / outdoor)     |             | 3/3                                                                                                                  |
| Weight and dimensions                   |             |                                                                                                                      |
| Platform weight*                        |             | 16400 kg                                                                                                             |
| Platform dimensions (length x width)    | lp / ep     | 2.30 m x 0.90 m                                                                                                      |
| Floor height (access)                   | h20         | 0.48 m                                                                                                               |
| Overall length                          | I1          | 10.84 m                                                                                                              |
| Overall width                           | b1          | 2.48 m                                                                                                               |
|                                         | h17         | 2.48 III<br>2.71 m                                                                                                   |
| Overall height                          |             |                                                                                                                      |
| Overall length (stowed)                 | 19          | 7.88 m                                                                                                               |
| Overall height (stowed)                 | h18 ***     | 2.80 m                                                                                                               |
| Jib length                              | I13         | 2.40 m                                                                                                               |
| Counterweight offset (turret at 90Ű)    | a7          | 1.43 m                                                                                                               |
| External turning radius                 | Wa3         | 4.35 m                                                                                                               |
| Ground clearance at centre of wheelbase | m2          | 0.42 m                                                                                                               |
| Wheelbase                               | у           | 2.80 m                                                                                                               |
| Performances                            |             |                                                                                                                      |
| Drive speed - stowed                    |             | 4.50 km/h                                                                                                            |
| Drive speed - raised                    |             | 0.80 km/h                                                                                                            |
| Gradeability                            |             | 35 %                                                                                                                 |
| Permissible leveling                    |             | 4 °                                                                                                                  |
| Wheels                                  |             |                                                                                                                      |
| Tires type                              |             | Solid Tires Cured-On                                                                                                 |
| Standard tires                          |             | 1025 x 365 mm                                                                                                        |
| Drive wheels (front / rear)             |             | 2 / 2                                                                                                                |
| Steering wheels (front / rear)          |             | 2 / 2                                                                                                                |
| Braking wheels (front / rear)           |             | 2 / 2                                                                                                                |
| Engine/Battery                          |             |                                                                                                                      |
| Engine brand / model                    |             | Yanmar - 4TNV88C                                                                                                     |
| Engine norm                             |             | Stage V                                                                                                              |
| I.C. Engine power rating / Power        |             | 46 Hp / 34.30 kW                                                                                                     |
| Miscellaneous                           |             |                                                                                                                      |
| Ground Pressure                         |             | 21.30 dan/cm2                                                                                                        |
| Hydraulic Pressure                      |             | 400 bar                                                                                                              |
| Hydraulic tank capacity                 |             | 94                                                                                                                   |
| Fuel tank                               |             | 761                                                                                                                  |
| Noise to environment (LwA)              |             | < 105 dB                                                                                                             |
| Standards compliance                    |             |                                                                                                                      |
| This machine is in compliance with:     |             | European directives: 2006/42/EC- Machinery<br>(revised EN280:2013) - 2004/108/EC (EMC) -<br>2006/95/EC (Low voltage) |