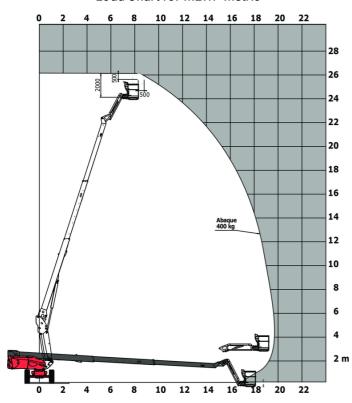

## 260 TJ+ ST5 - Load chart

### Load Chart for MEWP Metric

260 TJ+ ST5 - Dimensional drawing