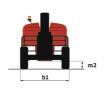

# 260 TJ+ ST5

|                                         | 260 TJ+ ST5 | Created on June 19, 2025 at 8:13 AM UT                                                                               |
|-----------------------------------------|-------------|----------------------------------------------------------------------------------------------------------------------|
| Capacities                              |             | Metric                                                                                                               |
| Working height                          | h21         | 25.89 m                                                                                                              |
| Platform height                         | h7          | 23.89 m                                                                                                              |
| Maximum outreach                        |             | 19.70 m                                                                                                              |
| Pendular arm rotation (top / bottom)    |             | +70.30 ° / -63 °                                                                                                     |
| Platform capacity                       | Q           | 408 kg                                                                                                               |
| Turret rotation                         | ,           | 360 °                                                                                                                |
| Platform rotation (right / left)        |             | 90 ° / 90 °                                                                                                          |
| Number of people (indoor / outdoor)     |             | 3/3                                                                                                                  |
| Weight and dimensions                   |             |                                                                                                                      |
| Platform weight*                        |             | 16400 kg                                                                                                             |
| Platform dimensions (length x width)    | lp / ep     | 2.30 m x 0.90 m                                                                                                      |
| Floor height (access)                   | h20         | 0.48 m                                                                                                               |
| Overall length                          | I1          | 10.84 m                                                                                                              |
| Overall width                           | b1          | 2.48 m                                                                                                               |
|                                         | h17         | 2.48 III<br>2.71 m                                                                                                   |
| Overall height                          |             |                                                                                                                      |
| Overall length (stowed)                 | 19          | 7.88 m                                                                                                               |
| Overall height (stowed)                 | h18 ***     | 2.80 m                                                                                                               |
| Jib length                              | I13         | 2.40 m                                                                                                               |
| Counterweight offset (turret at 90Ű)    | a7          | 1.43 m                                                                                                               |
| External turning radius                 | Wa3         | 4.35 m                                                                                                               |
| Ground clearance at centre of wheelbase | m2          | 0.42 m                                                                                                               |
| Wheelbase                               | у           | 2.80 m                                                                                                               |
| Performances                            |             |                                                                                                                      |
| Drive speed - stowed                    |             | 4.50 km/h                                                                                                            |
| Drive speed - raised                    |             | 0.80 km/h                                                                                                            |
| Gradeability                            |             | 35 %                                                                                                                 |
| Permissible leveling                    |             | 4 °                                                                                                                  |
| Wheels                                  |             |                                                                                                                      |
| Tires type                              |             | Solid Tires Cured-On                                                                                                 |
| Standard tires                          |             | 1025 x 365 mm                                                                                                        |
| Drive wheels (front / rear)             |             | 2 / 2                                                                                                                |
| Steering wheels (front / rear)          |             | 2 / 2                                                                                                                |
| Braking wheels (front / rear)           |             | 2 / 2                                                                                                                |
| Engine/Battery                          |             |                                                                                                                      |
| Engine brand / model                    |             | Yanmar - 4TNV88C                                                                                                     |
| Engine norm                             |             | Stage V                                                                                                              |
| I.C. Engine power rating / Power        |             | 46 Hp / 34.30 kW                                                                                                     |
| Miscellaneous                           |             |                                                                                                                      |
| Ground Pressure                         |             | 21.30 dan/cm2                                                                                                        |
| Hydraulic Pressure                      |             | 400 bar                                                                                                              |
| Hydraulic tank capacity                 |             | 94                                                                                                                   |
| Fuel tank                               |             | 761                                                                                                                  |
| Noise to environment (LwA)              |             | < 105 dB                                                                                                             |
| Standards compliance                    |             |                                                                                                                      |
| This machine is in compliance with:     |             | European directives: 2006/42/EC- Machinery<br>(revised EN280:2013) - 2004/108/EC (EMC) -<br>2006/95/EC (Low voltage) |