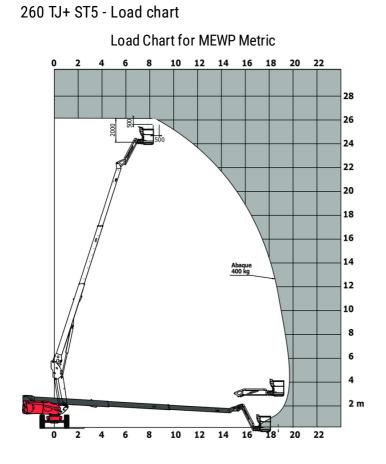

|                                         | 260 TJ+ ST5 ( | Created on June 18, 2025 at 12:19 AM UTC                                                                             |
|-----------------------------------------|---------------|----------------------------------------------------------------------------------------------------------------------|
| Capacities                              |               | Metric                                                                                                               |
| Working height                          | h21           | 25.89 m                                                                                                              |
| Platform height                         | h7            | 23.89 m                                                                                                              |
| Maximum outreach                        |               | 19.70 m                                                                                                              |
| Pendular arm rotation (top / bottom)    |               | +70.30 ° / -63 °                                                                                                     |
| Platform capacity                       | Q             | 408 kg                                                                                                               |
| Turret rotation                         |               | 360 °                                                                                                                |
| Platform rotation (right / left)        |               | 90 ° / 90 °                                                                                                          |
| Number of people (indoor)               |               | 3 / 3                                                                                                                |
| Weight and dimensions                   |               |                                                                                                                      |
| Platform weight*                        |               | 16400 kg                                                                                                             |
| Platform dimensions (length x width)    | lp / ep       | 2.30 m x 0.90 m                                                                                                      |
| Floor height (access)                   | h20           | 0.48 m                                                                                                               |
| Overall length                          | 1             | 10.84 m                                                                                                              |
| Overall width                           | b1            | 2.48 m                                                                                                               |
| Overall height                          | h17           | 2.71 m                                                                                                               |
| Overall length (stowed)                 | 19            | 7.88 m                                                                                                               |
| Overall height (stowed)                 | h18 ***       | 2.80 m                                                                                                               |
| Jib length                              | 113           | 2.40 m                                                                                                               |
| Counterweight offset (turret at 90Ű)    | а7            | 1.43 m                                                                                                               |
| External turning radius                 | Wa3           | 4.35 m                                                                                                               |
| Ground clearance at centre of wheelbase | m2            | 0.42 m                                                                                                               |
| Wheelbase                               | у             | 2.80 m                                                                                                               |
| Performances                            |               |                                                                                                                      |
| Drive speed - stowed                    |               | 4.50 km/h                                                                                                            |
| Drive speed - raised                    |               | 0.80 km/h                                                                                                            |
| Gradeability                            |               | 35 %                                                                                                                 |
| Permissible leveling                    |               | 4 °                                                                                                                  |
| Wheels                                  |               |                                                                                                                      |
| Tires type                              |               | Solid Tires Cured-On                                                                                                 |
| Standard tires                          |               | 1025 x 365 mm                                                                                                        |
| Drive wheels (front / rear)             |               | 2/2                                                                                                                  |
| Steering wheels (front / rear)          |               | 2/2                                                                                                                  |
| Braking wheels (front / rear)           |               | 2/2                                                                                                                  |
| Engine/Battery                          |               |                                                                                                                      |
| Engine brand / model                    |               | Yanmar - 4TNV88C                                                                                                     |
| Engine norm                             |               | Stage V                                                                                                              |
| I.C. Engine power rating / Power        |               | 46 Hp / 34.30 kW                                                                                                     |
| Miscellaneous                           |               |                                                                                                                      |
| Ground Pressure                         |               | 21.30 dan/cm2                                                                                                        |
| Hydraulic Pressure                      |               | 400 bar                                                                                                              |
| Hydraulic tank capacity                 |               | 94 I                                                                                                                 |
| Fuel tank                               |               | 76 I                                                                                                                 |
| Noise to environment (LwA)              |               | < 105 dB                                                                                                             |
| Standards compliance                    |               |                                                                                                                      |
| This machine is in compliance with:     |               | European directives: 2006/42/EC- Machinery<br>(revised EN280:2013) - 2004/108/EC (EMC) -<br>2006/95/EC (Low voltage) |