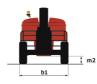

|                                         | 260 TJ+ ST5 ( | Created on June 18, 2025 at 12:19 AM UTC                                                                             |
|-----------------------------------------|---------------|----------------------------------------------------------------------------------------------------------------------|
| Capacities                              |               | Metric                                                                                                               |
| Working height                          | h21           | 25.89 m                                                                                                              |
| Platform height                         | h7            | 23.89 m                                                                                                              |
| Maximum outreach                        |               | 19.70 m                                                                                                              |
| Pendular arm rotation (top / bottom)    |               | +70.30 ° / -63 °                                                                                                     |
| Platform capacity                       | Q             | 408 kg                                                                                                               |
| Turret rotation                         |               | 360 °                                                                                                                |
| Platform rotation (right / left)        |               | 90 ° / 90 °                                                                                                          |
| Number of people (indoor)               |               | 3 / 3                                                                                                                |
| Weight and dimensions                   |               |                                                                                                                      |
| Platform weight*                        |               | 16400 kg                                                                                                             |
| Platform dimensions (length x width)    | lp / ep       | 2.30 m x 0.90 m                                                                                                      |
| Floor height (access)                   | h20           | 0.48 m                                                                                                               |
| Overall length                          | 1             | 10.84 m                                                                                                              |
| Overall width                           | b1            | 2.48 m                                                                                                               |
| Overall height                          | h17           | 2.71 m                                                                                                               |
| Overall length (stowed)                 | 19            | 7.88 m                                                                                                               |
| Overall height (stowed)                 | h18 ***       | 2.80 m                                                                                                               |
| Jib length                              | 113           | 2.40 m                                                                                                               |
| Counterweight offset (turret at 90Ű)    | а7            | 1.43 m                                                                                                               |
| External turning radius                 | Wa3           | 4.35 m                                                                                                               |
| Ground clearance at centre of wheelbase | m2            | 0.42 m                                                                                                               |
| Wheelbase                               | у             | 2.80 m                                                                                                               |
| Performances                            |               |                                                                                                                      |
| Drive speed - stowed                    |               | 4.50 km/h                                                                                                            |
| Drive speed - raised                    |               | 0.80 km/h                                                                                                            |
| Gradeability                            |               | 35 %                                                                                                                 |
| Permissible leveling                    |               | 4 °                                                                                                                  |
| Wheels                                  |               |                                                                                                                      |
| Tires type                              |               | Solid Tires Cured-On                                                                                                 |
| Standard tires                          |               | 1025 x 365 mm                                                                                                        |
| Drive wheels (front / rear)             |               | 2/2                                                                                                                  |
| Steering wheels (front / rear)          |               | 2/2                                                                                                                  |
| Braking wheels (front / rear)           |               | 2/2                                                                                                                  |
| Engine/Battery                          |               |                                                                                                                      |
| Engine brand / model                    |               | Yanmar - 4TNV88C                                                                                                     |
| Engine norm                             |               | Stage V                                                                                                              |
| I.C. Engine power rating / Power        |               | 46 Hp / 34.30 kW                                                                                                     |
| Miscellaneous                           |               |                                                                                                                      |
| Ground Pressure                         |               | 21.30 dan/cm2                                                                                                        |
| Hydraulic Pressure                      |               | 400 bar                                                                                                              |
| Hydraulic tank capacity                 |               | 94 I                                                                                                                 |
| Fuel tank                               |               | 76 I                                                                                                                 |
| Noise to environment (LwA)              |               | < 105 dB                                                                                                             |
| Standards compliance                    |               |                                                                                                                      |
| This machine is in compliance with:     |               | European directives: 2006/42/EC- Machinery<br>(revised EN280:2013) - 2004/108/EC (EMC) -<br>2006/95/EC (Low voltage) |

\*Varies according to options and standards of the country to which the machine is delivered \*\* According to "REDUCE cycle"  $\,$ 

260 TJ+ ST5 - Dimensional drawing