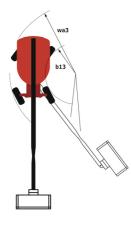

|                                         | 260 TJ+ ST5 ( | Created on June 18, 2025 at 12:19 AM UTC                                                                             |
|-----------------------------------------|---------------|----------------------------------------------------------------------------------------------------------------------|
| Capacities                              |               | Metric                                                                                                               |
| Working height                          | h21           | 25.89 m                                                                                                              |
| Platform height                         | h7            | 23.89 m                                                                                                              |
| Maximum outreach                        |               | 19.70 m                                                                                                              |
| Pendular arm rotation (top / bottom)    |               | +70.30 ° / -63 °                                                                                                     |
| Platform capacity                       | Q             | 408 kg                                                                                                               |
| Turret rotation                         |               | 360 °                                                                                                                |
| Platform rotation (right / left)        |               | 90 ° / 90 °                                                                                                          |
| Number of people (indoor)               |               | 3 / 3                                                                                                                |
| Weight and dimensions                   |               |                                                                                                                      |
| Platform weight*                        |               | 16400 kg                                                                                                             |
| Platform dimensions (length x width)    | lp / ep       | 2.30 m x 0.90 m                                                                                                      |
| Floor height (access)                   | h20           | 0.48 m                                                                                                               |
| Overall length                          | 1             | 10.84 m                                                                                                              |
| Overall width                           | b1            | 2.48 m                                                                                                               |
| Overall height                          | h17           | 2.71 m                                                                                                               |
| Overall length (stowed)                 | 19            | 7.88 m                                                                                                               |
| Overall height (stowed)                 | h18 ***       | 2.80 m                                                                                                               |
| Jib length                              | 113           | 2.40 m                                                                                                               |
| Counterweight offset (turret at 90Ű)    | а7            | 1.43 m                                                                                                               |
| External turning radius                 | Wa3           | 4.35 m                                                                                                               |
| Ground clearance at centre of wheelbase | m2            | 0.42 m                                                                                                               |
| Wheelbase                               | у             | 2.80 m                                                                                                               |
| Performances                            |               |                                                                                                                      |
| Drive speed - stowed                    |               | 4.50 km/h                                                                                                            |
| Drive speed - raised                    |               | 0.80 km/h                                                                                                            |
| Gradeability                            |               | 35 %                                                                                                                 |
| Permissible leveling                    |               | 4 °                                                                                                                  |
| Wheels                                  |               |                                                                                                                      |
| Tires type                              |               | Solid Tires Cured-On                                                                                                 |
| Standard tires                          |               | 1025 x 365 mm                                                                                                        |
| Drive wheels (front / rear)             |               | 2/2                                                                                                                  |
| Steering wheels (front / rear)          |               | 2/2                                                                                                                  |
| Braking wheels (front / rear)           |               | 2/2                                                                                                                  |
| Engine/Battery                          |               |                                                                                                                      |
| Engine brand / model                    |               | Yanmar - 4TNV88C                                                                                                     |
| Engine norm                             |               | Stage V                                                                                                              |
| I.C. Engine power rating / Power        |               | 46 Hp / 34.30 kW                                                                                                     |
| Miscellaneous                           |               |                                                                                                                      |
| Ground Pressure                         |               | 21.30 dan/cm2                                                                                                        |
| Hydraulic Pressure                      |               | 400 bar                                                                                                              |
| Hydraulic tank capacity                 |               | 94 I                                                                                                                 |
| Fuel tank                               |               | 76 I                                                                                                                 |
| Noise to environment (LwA)              |               | < 105 dB                                                                                                             |
| Standards compliance                    |               |                                                                                                                      |
| This machine is in compliance with:     |               | European directives: 2006/42/EC- Machinery<br>(revised EN280:2013) - 2004/108/EC (EMC) -<br>2006/95/EC (Low voltage) |

\*Varies according to options and standards of the country to which the machine is delivered \*\* According to "REDUCE cycle"  $\,$ 

260 TJ+ ST5 - Dimensional drawing