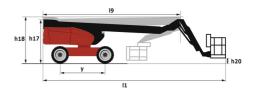

|                                         | 260 TJ+ ST5 ( | Created on June 18, 2025 at 12:19 AM UTC                                                                             |
|-----------------------------------------|---------------|----------------------------------------------------------------------------------------------------------------------|
| Capacities                              |               | Metric                                                                                                               |
| Working height                          | h21           | 25.89 m                                                                                                              |
| Platform height                         | h7            | 23.89 m                                                                                                              |
| Maximum outreach                        |               | 19.70 m                                                                                                              |
| Pendular arm rotation (top / bottom)    |               | +70.30 ° / -63 °                                                                                                     |
| Platform capacity                       | Q             | 408 kg                                                                                                               |
| Turret rotation                         |               | 360 °                                                                                                                |
| Platform rotation (right / left)        |               | 90 ° / 90 °                                                                                                          |
| Number of people (indoor)               |               | 3 / 3                                                                                                                |
| Weight and dimensions                   |               |                                                                                                                      |
| Platform weight*                        |               | 16400 kg                                                                                                             |
| Platform dimensions (length x width)    | lp / ep       | 2.30 m x 0.90 m                                                                                                      |
| Floor height (access)                   | h20           | 0.48 m                                                                                                               |
| Overall length                          | 1             | 10.84 m                                                                                                              |
| Overall width                           | b1            | 2.48 m                                                                                                               |
| Overall height                          | h17           | 2.71 m                                                                                                               |
| Overall length (stowed)                 | 19            | 7.88 m                                                                                                               |
| Overall height (stowed)                 | h18 ***       | 2.80 m                                                                                                               |
| Jib length                              | 113           | 2.40 m                                                                                                               |
| Counterweight offset (turret at 90Ű)    | а7            | 1.43 m                                                                                                               |
| External turning radius                 | Wa3           | 4.35 m                                                                                                               |
| Ground clearance at centre of wheelbase | m2            | 0.42 m                                                                                                               |
| Wheelbase                               | у             | 2.80 m                                                                                                               |
| Performances                            |               |                                                                                                                      |
| Drive speed - stowed                    |               | 4.50 km/h                                                                                                            |
| Drive speed - raised                    |               | 0.80 km/h                                                                                                            |
| Gradeability                            |               | 35 %                                                                                                                 |
| Permissible leveling                    |               | 4 °                                                                                                                  |
| Wheels                                  |               |                                                                                                                      |
| Tires type                              |               | Solid Tires Cured-On                                                                                                 |
| Standard tires                          |               | 1025 x 365 mm                                                                                                        |
| Drive wheels (front / rear)             |               | 2/2                                                                                                                  |
| Steering wheels (front / rear)          |               | 2/2                                                                                                                  |
| Braking wheels (front / rear)           |               | 2/2                                                                                                                  |
| Engine/Battery                          |               |                                                                                                                      |
| Engine brand / model                    |               | Yanmar - 4TNV88C                                                                                                     |
| Engine norm                             |               | Stage V                                                                                                              |
| I.C. Engine power rating / Power        |               | 46 Hp / 34.30 kW                                                                                                     |
| Miscellaneous                           |               |                                                                                                                      |
| Ground Pressure                         |               | 21.30 dan/cm2                                                                                                        |
| Hydraulic Pressure                      |               | 400 bar                                                                                                              |
| Hydraulic tank capacity                 |               | 94 I                                                                                                                 |
| Fuel tank                               |               | 76 I                                                                                                                 |
| Noise to environment (LwA)              |               | < 105 dB                                                                                                             |
| Standards compliance                    |               |                                                                                                                      |
| This machine is in compliance with:     |               | European directives: 2006/42/EC- Machinery<br>(revised EN280:2013) - 2004/108/EC (EMC) -<br>2006/95/EC (Low voltage) |

\*Varies according to options and standards of the country to which the machine is delivered \*\* According to "REDUCE cycle"  $\,$ 

260 TJ+ ST5 - Dimensional drawing