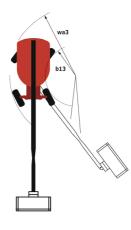

## 260 TJ+ ST5

|                                         |         | • Oreated on 5 May 2024 at 10.21.19 010                                                                              |
|-----------------------------------------|---------|----------------------------------------------------------------------------------------------------------------------|
| Capacities                              |         | Metric                                                                                                               |
| Working height                          | h21     | 25.89 m                                                                                                              |
| Floor height (access)                   | h20     | 0.48 m                                                                                                               |
| Platform height                         | h7      | 23.89 m                                                                                                              |
| Max. outreach                           |         | 19.70 m                                                                                                              |
| Pendular arm rotation (top / bottom)    |         | +70.30 ° / -63 °                                                                                                     |
| Platform capacity                       | Q       | 408 kg                                                                                                               |
| Turret rotation                         |         | 360 °                                                                                                                |
| Platform rotation (right / left)        |         | 90 ° / 90 °                                                                                                          |
| Number of people (indoor / outdoor)     |         | 3 / 3                                                                                                                |
| Weight and dimensions                   |         |                                                                                                                      |
| Platform weight*                        |         | 16400 kg                                                                                                             |
| Platform dimensions (length x width)    | lp / ep | 2.30 m x 0.90 m                                                                                                      |
| Overall length                          | 11      | 10.84 m                                                                                                              |
| Overall width                           | b1      | 2.48 m                                                                                                               |
| Overall height                          | h17     | 2.71 m                                                                                                               |
| Overall length (stowed)                 | 19      | 7.88 m                                                                                                               |
| Overall height (stowed)                 | h18     | 2.80 m                                                                                                               |
| Jib length                              | 113     | 2.40 m                                                                                                               |
| Counterweight offset (turret at 90°)    | а7      | 1.43 m                                                                                                               |
| External turning radius                 | Wa3     | 4.35 m                                                                                                               |
| Ground clearance at centre of wheelbase | m2      | 0.42 m                                                                                                               |
| Wheelbase                               | у       | 2.80 m                                                                                                               |
| Performances                            |         |                                                                                                                      |
| Drive speed - stowed                    |         | 4.50 km/h                                                                                                            |
| Drive speed - raised                    |         | 0.80 km/h                                                                                                            |
| Gradeability                            |         | 35 %                                                                                                                 |
| Permissible leveling                    |         | 4 °                                                                                                                  |
| Wheels                                  |         |                                                                                                                      |
| Tires type                              |         | Solid Tires Cured-On                                                                                                 |
| Standard tires                          |         | 1025 x 365 mm                                                                                                        |
| Drive wheels (front / rear)             |         | 2/2                                                                                                                  |
| Steering wheels (front / rear)          |         | 2/2                                                                                                                  |
| Braking wheels (front / rear)           |         | 2/2                                                                                                                  |
| Engine/Battery                          |         |                                                                                                                      |
| Engine brand / model                    |         | Yanmar - 4TNV88C                                                                                                     |
| Engine norm                             |         | Stage V                                                                                                              |
| I.C. Engine power rating / Power        |         | 46 Hp / 34.30 kW                                                                                                     |
| Miscellaneous                           |         |                                                                                                                      |
| Ground Pressure                         |         | 21.30 dan/cm2                                                                                                        |
| Hydraulic Pressure                      |         | 400 bar                                                                                                              |
| Hydraulic tank capacity                 |         | 94                                                                                                                   |
| Fuel tank                               |         | 76                                                                                                                   |
| Noise to environment (LwA)              |         | < 105 dB                                                                                                             |
| Standards compliance                    |         |                                                                                                                      |
| This machine is in compliance with:     |         | European directives: 2006/42/EC- Machinery<br>(revised EN280:2013) - 2004/108/EC (EMC) -<br>2006/95/EC (Low voltage) |