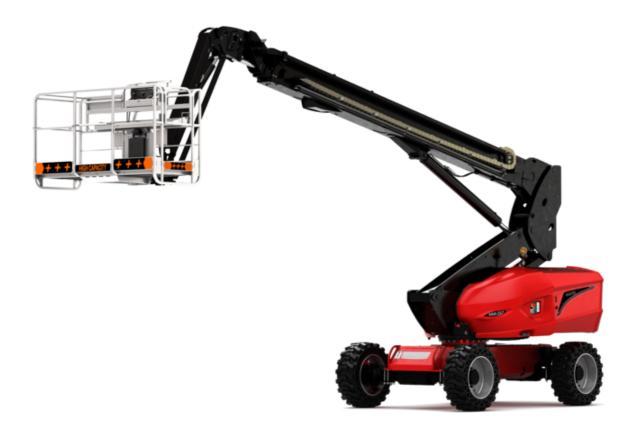

## 260 TJ+ ST5

|                                         |         | • Oreated on 5 May 2024 at 10.21.19 010                                                                              |
|-----------------------------------------|---------|----------------------------------------------------------------------------------------------------------------------|
| Capacities                              |         | Metric                                                                                                               |
| Working height                          | h21     | 25.89 m                                                                                                              |
| Floor height (access)                   | h20     | 0.48 m                                                                                                               |
| Platform height                         | h7      | 23.89 m                                                                                                              |
| Max. outreach                           |         | 19.70 m                                                                                                              |
| Pendular arm rotation (top / bottom)    |         | +70.30 ° / -63 °                                                                                                     |
| Platform capacity                       | Q       | 408 kg                                                                                                               |
| Turret rotation                         |         | 360 °                                                                                                                |
| Platform rotation (right / left)        |         | 90 ° / 90 °                                                                                                          |
| Number of people (indoor / outdoor)     |         | 3 / 3                                                                                                                |
| Weight and dimensions                   |         |                                                                                                                      |
| Platform weight*                        |         | 16400 kg                                                                                                             |
| Platform dimensions (length x width)    | lp / ep | 2.30 m x 0.90 m                                                                                                      |
| Overall length                          | 11      | 10.84 m                                                                                                              |
| Overall width                           | b1      | 2.48 m                                                                                                               |
| Overall height                          | h17     | 2.71 m                                                                                                               |
| Overall length (stowed)                 | 19      | 7.88 m                                                                                                               |
| Overall height (stowed)                 | h18     | 2.80 m                                                                                                               |
| Jib length                              | 113     | 2.40 m                                                                                                               |
| Counterweight offset (turret at 90°)    | а7      | 1.43 m                                                                                                               |
| External turning radius                 | Wa3     | 4.35 m                                                                                                               |
| Ground clearance at centre of wheelbase | m2      | 0.42 m                                                                                                               |
| Wheelbase                               | у       | 2.80 m                                                                                                               |
| Performances                            |         |                                                                                                                      |
| Drive speed - stowed                    |         | 4.50 km/h                                                                                                            |
| Drive speed - raised                    |         | 0.80 km/h                                                                                                            |
| Gradeability                            |         | 35 %                                                                                                                 |
| Permissible leveling                    |         | 4 °                                                                                                                  |
| Wheels                                  |         |                                                                                                                      |
| Tires type                              |         | Solid Tires Cured-On                                                                                                 |
| Standard tires                          |         | 1025 x 365 mm                                                                                                        |
| Drive wheels (front / rear)             |         | 2/2                                                                                                                  |
| Steering wheels (front / rear)          |         | 2/2                                                                                                                  |
| Braking wheels (front / rear)           |         | 2/2                                                                                                                  |
| Engine/Battery                          |         |                                                                                                                      |
| Engine brand / model                    |         | Yanmar - 4TNV88C                                                                                                     |
| Engine norm                             |         | Stage V                                                                                                              |
| I.C. Engine power rating / Power        |         | 46 Hp / 34.30 kW                                                                                                     |
| Miscellaneous                           |         |                                                                                                                      |
| Ground Pressure                         |         | 21.30 dan/cm2                                                                                                        |
| Hydraulic Pressure                      |         | 400 bar                                                                                                              |
| Hydraulic tank capacity                 |         | 94                                                                                                                   |
| Fuel tank                               |         | 76                                                                                                                   |
| Noise to environment (LwA)              |         | < 105 dB                                                                                                             |
| Standards compliance                    |         |                                                                                                                      |
| This machine is in compliance with:     |         | European directives: 2006/42/EC- Machinery<br>(revised EN280:2013) - 2004/108/EC (EMC) -<br>2006/95/EC (Low voltage) |