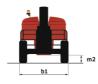

## 260 TJ+ ST5

|                                         |         | • Oreated on 5 May 2024 at 10.21.19 010                                                                              |
|-----------------------------------------|---------|----------------------------------------------------------------------------------------------------------------------|
| Capacities                              |         | Metric                                                                                                               |
| Working height                          | h21     | 25.89 m                                                                                                              |
| Floor height (access)                   | h20     | 0.48 m                                                                                                               |
| Platform height                         | h7      | 23.89 m                                                                                                              |
| Max. outreach                           |         | 19.70 m                                                                                                              |
| Pendular arm rotation (top / bottom)    |         | +70.30 ° / -63 °                                                                                                     |
| Platform capacity                       | Q       | 408 kg                                                                                                               |
| Turret rotation                         |         | 360 °                                                                                                                |
| Platform rotation (right / left)        |         | 90 ° / 90 °                                                                                                          |
| Number of people (indoor / outdoor)     |         | 3 / 3                                                                                                                |
| Weight and dimensions                   |         |                                                                                                                      |
| Platform weight*                        |         | 16400 kg                                                                                                             |
| Platform dimensions (length x width)    | lp / ep | 2.30 m x 0.90 m                                                                                                      |
| Overall length                          | 11      | 10.84 m                                                                                                              |
| Overall width                           | b1      | 2.48 m                                                                                                               |
| Overall height                          | h17     | 2.71 m                                                                                                               |
| Overall length (stowed)                 | 19      | 7.88 m                                                                                                               |
| Overall height (stowed)                 | h18     | 2.80 m                                                                                                               |
| Jib length                              | 113     | 2.40 m                                                                                                               |
| Counterweight offset (turret at 90°)    | а7      | 1.43 m                                                                                                               |
| External turning radius                 | Wa3     | 4.35 m                                                                                                               |
| Ground clearance at centre of wheelbase | m2      | 0.42 m                                                                                                               |
| Wheelbase                               | у       | 2.80 m                                                                                                               |
| Performances                            |         |                                                                                                                      |
| Drive speed - stowed                    |         | 4.50 km/h                                                                                                            |
| Drive speed - raised                    |         | 0.80 km/h                                                                                                            |
| Gradeability                            |         | 35 %                                                                                                                 |
| Permissible leveling                    |         | 4 °                                                                                                                  |
| Wheels                                  |         |                                                                                                                      |
| Tires type                              |         | Solid Tires Cured-On                                                                                                 |
| Standard tires                          |         | 1025 x 365 mm                                                                                                        |
| Drive wheels (front / rear)             |         | 2/2                                                                                                                  |
| Steering wheels (front / rear)          |         | 2/2                                                                                                                  |
| Braking wheels (front / rear)           |         | 2/2                                                                                                                  |
| Engine/Battery                          |         |                                                                                                                      |
| Engine brand / model                    |         | Yanmar - 4TNV88C                                                                                                     |
| Engine norm                             |         | Stage V                                                                                                              |
| I.C. Engine power rating / Power        |         | 46 Hp / 34.30 kW                                                                                                     |
| Miscellaneous                           |         |                                                                                                                      |
| Ground Pressure                         |         | 21.30 dan/cm2                                                                                                        |
| Hydraulic Pressure                      |         | 400 bar                                                                                                              |
| Hydraulic tank capacity                 |         | 94                                                                                                                   |
| Fuel tank                               |         | 76                                                                                                                   |
| Noise to environment (LwA)              |         | < 105 dB                                                                                                             |
| Standards compliance                    |         |                                                                                                                      |
| This machine is in compliance with:     |         | European directives: 2006/42/EC- Machinery<br>(revised EN280:2013) - 2004/108/EC (EMC) -<br>2006/95/EC (Low voltage) |