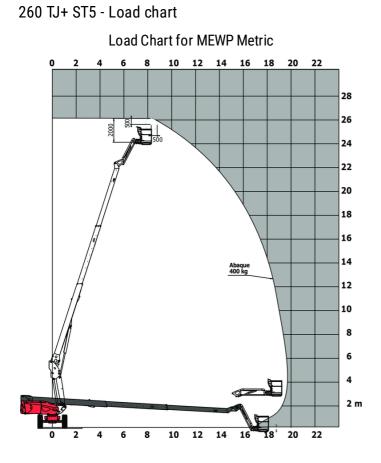

## 260 TJ+ ST5

|                                         |         | • Oreated on 5 May 2024 at 10.21.19 010                                                                              |
|-----------------------------------------|---------|----------------------------------------------------------------------------------------------------------------------|
| Capacities                              |         | Metric                                                                                                               |
| Working height                          | h21     | 25.89 m                                                                                                              |
| Floor height (access)                   | h20     | 0.48 m                                                                                                               |
| Platform height                         | h7      | 23.89 m                                                                                                              |
| Max. outreach                           |         | 19.70 m                                                                                                              |
| Pendular arm rotation (top / bottom)    |         | +70.30 ° / -63 °                                                                                                     |
| Platform capacity                       | Q       | 408 kg                                                                                                               |
| Turret rotation                         |         | 360 °                                                                                                                |
| Platform rotation (right / left)        |         | 90 ° / 90 °                                                                                                          |
| Number of people (indoor / outdoor)     |         | 3 / 3                                                                                                                |
| Weight and dimensions                   |         |                                                                                                                      |
| Platform weight*                        |         | 16400 kg                                                                                                             |
| Platform dimensions (length x width)    | lp / ep | 2.30 m x 0.90 m                                                                                                      |
| Overall length                          | 11      | 10.84 m                                                                                                              |
| Overall width                           | b1      | 2.48 m                                                                                                               |
| Overall height                          | h17     | 2.71 m                                                                                                               |
| Overall length (stowed)                 | 19      | 7.88 m                                                                                                               |
| Overall height (stowed)                 | h18     | 2.80 m                                                                                                               |
| Jib length                              | 113     | 2.40 m                                                                                                               |
| Counterweight offset (turret at 90°)    | а7      | 1.43 m                                                                                                               |
| External turning radius                 | Wa3     | 4.35 m                                                                                                               |
| Ground clearance at centre of wheelbase | m2      | 0.42 m                                                                                                               |
| Wheelbase                               | у       | 2.80 m                                                                                                               |
| Performances                            |         |                                                                                                                      |
| Drive speed - stowed                    |         | 4.50 km/h                                                                                                            |
| Drive speed - raised                    |         | 0.80 km/h                                                                                                            |
| Gradeability                            |         | 35 %                                                                                                                 |
| Permissible leveling                    |         | 4 °                                                                                                                  |
| Wheels                                  |         |                                                                                                                      |
| Tires type                              |         | Solid Tires Cured-On                                                                                                 |
| Standard tires                          |         | 1025 x 365 mm                                                                                                        |
| Drive wheels (front / rear)             |         | 2/2                                                                                                                  |
| Steering wheels (front / rear)          |         | 2/2                                                                                                                  |
| Braking wheels (front / rear)           |         | 2/2                                                                                                                  |
| Engine/Battery                          |         |                                                                                                                      |
| Engine brand / model                    |         | Yanmar - 4TNV88C                                                                                                     |
| Engine norm                             |         | Stage V                                                                                                              |
| I.C. Engine power rating / Power        |         | 46 Hp / 34.30 kW                                                                                                     |
| Miscellaneous                           |         |                                                                                                                      |
| Ground Pressure                         |         | 21.30 dan/cm2                                                                                                        |
| Hydraulic Pressure                      |         | 400 bar                                                                                                              |
| Hydraulic tank capacity                 |         | 94                                                                                                                   |
| Fuel tank                               |         | 76                                                                                                                   |
| Noise to environment (LwA)              |         | < 105 dB                                                                                                             |
| Standards compliance                    |         |                                                                                                                      |
| This machine is in compliance with:     |         | European directives: 2006/42/EC- Machinery<br>(revised EN280:2013) - 2004/108/EC (EMC) -<br>2006/95/EC (Low voltage) |