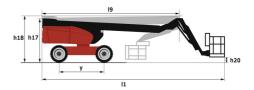

## 260 TJ+ ST5

|                                         |         | • Oreated on 5 May 2024 at 10.21.19 010                                                                              |
|-----------------------------------------|---------|----------------------------------------------------------------------------------------------------------------------|
| Capacities                              |         | Metric                                                                                                               |
| Working height                          | h21     | 25.89 m                                                                                                              |
| Floor height (access)                   | h20     | 0.48 m                                                                                                               |
| Platform height                         | h7      | 23.89 m                                                                                                              |
| Max. outreach                           |         | 19.70 m                                                                                                              |
| Pendular arm rotation (top / bottom)    |         | +70.30 ° / -63 °                                                                                                     |
| Platform capacity                       | Q       | 408 kg                                                                                                               |
| Turret rotation                         |         | 360 °                                                                                                                |
| Platform rotation (right / left)        |         | 90 ° / 90 °                                                                                                          |
| Number of people (indoor / outdoor)     |         | 3 / 3                                                                                                                |
| Weight and dimensions                   |         |                                                                                                                      |
| Platform weight*                        |         | 16400 kg                                                                                                             |
| Platform dimensions (length x width)    | lp / ep | 2.30 m x 0.90 m                                                                                                      |
| Overall length                          | 11      | 10.84 m                                                                                                              |
| Overall width                           | b1      | 2.48 m                                                                                                               |
| Overall height                          | h17     | 2.71 m                                                                                                               |
| Overall length (stowed)                 | 19      | 7.88 m                                                                                                               |
| Overall height (stowed)                 | h18     | 2.80 m                                                                                                               |
| Jib length                              | 113     | 2.40 m                                                                                                               |
| Counterweight offset (turret at 90°)    | а7      | 1.43 m                                                                                                               |
| External turning radius                 | Wa3     | 4.35 m                                                                                                               |
| Ground clearance at centre of wheelbase | m2      | 0.42 m                                                                                                               |
| Wheelbase                               | у       | 2.80 m                                                                                                               |
| Performances                            |         |                                                                                                                      |
| Drive speed - stowed                    |         | 4.50 km/h                                                                                                            |
| Drive speed - raised                    |         | 0.80 km/h                                                                                                            |
| Gradeability                            |         | 35 %                                                                                                                 |
| Permissible leveling                    |         | 4 °                                                                                                                  |
| Wheels                                  |         |                                                                                                                      |
| Tires type                              |         | Solid Tires Cured-On                                                                                                 |
| Standard tires                          |         | 1025 x 365 mm                                                                                                        |
| Drive wheels (front / rear)             |         | 2/2                                                                                                                  |
| Steering wheels (front / rear)          |         | 2/2                                                                                                                  |
| Braking wheels (front / rear)           |         | 2/2                                                                                                                  |
| Engine/Battery                          |         |                                                                                                                      |
| Engine brand / model                    |         | Yanmar - 4TNV88C                                                                                                     |
| Engine norm                             |         | Stage V                                                                                                              |
| I.C. Engine power rating / Power        |         | 46 Hp / 34.30 kW                                                                                                     |
| Miscellaneous                           |         |                                                                                                                      |
| Ground Pressure                         |         | 21.30 dan/cm2                                                                                                        |
| Hydraulic Pressure                      |         | 400 bar                                                                                                              |
| Hydraulic tank capacity                 |         | 94                                                                                                                   |
| Fuel tank                               |         | 76                                                                                                                   |
| Noise to environment (LwA)              |         | < 105 dB                                                                                                             |
| Standards compliance                    |         |                                                                                                                      |
| This machine is in compliance with:     |         | European directives: 2006/42/EC- Machinery<br>(revised EN280:2013) - 2004/108/EC (EMC) -<br>2006/95/EC (Low voltage) |

260 TJ+ ST5 Created on 3 May 2024 at 16:21:19 UTC

\*Varies according to options and standards of the country to which the machine is delivered \*\* According to "REDUCE cycle"  $\,$ 

260 TJ+ ST5 - Dimensional drawing