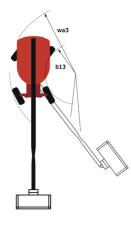

## 260 TJ+ ST5 Created on May 1, 2024 at 6:09:15 AM UTC

|                                         |         | calca off May 1, 2024 at 0.05.10 AM 010                                                                              |
|-----------------------------------------|---------|----------------------------------------------------------------------------------------------------------------------|
| Capacities                              |         | Metric                                                                                                               |
| Working height                          | h21     | 25.89 m                                                                                                              |
| Floor height (access)                   | h20     | 0.48 m                                                                                                               |
| Platform height                         | h7      | 23.89 m                                                                                                              |
| Max. outreach                           |         | 19.70 m                                                                                                              |
| Pendular arm rotation (top / bottom)    |         | +70.30 ° / -63 °                                                                                                     |
| Platform capacity                       | Q       | 408 kg                                                                                                               |
| Turret rotation                         |         | 360 °                                                                                                                |
| Platform rotation (right / left)        |         | 90 ° / 90 °                                                                                                          |
| Number of people (indoor / outdoor)     |         | 3 / 3                                                                                                                |
| Weight and dimensions                   |         |                                                                                                                      |
| Platform weight*                        |         | 16400 kg                                                                                                             |
| Platform dimensions (length x width)    | lp / ep | 2.30 m x 0.90 m                                                                                                      |
| Overall length                          | 11      | 10.84 m                                                                                                              |
| Overall width                           | b1      | 2.48 m                                                                                                               |
| Overall height                          | h17     | 2.71 m                                                                                                               |
| Overall length (stowed)                 | 19      | 7.88 m                                                                                                               |
| Overall height (stowed)                 | h18     | 2.80 m                                                                                                               |
| Jib length                              | 113     | 2.40 m                                                                                                               |
| Counterweight offset (turret at 90°)    | а7      | 1.43 m                                                                                                               |
| External turning radius                 | Wa3     | 4.35 m                                                                                                               |
| Ground clearance at centre of wheelbase | m2      | 0.42 m                                                                                                               |
| Wheelbase                               | у       | 2.80 m                                                                                                               |
| Performances                            |         |                                                                                                                      |
| Drive speed - stowed                    |         | 4.50 km/h                                                                                                            |
| Drive speed - raised                    |         | 0.80 km/h                                                                                                            |
| Gradeability                            |         | 35 %                                                                                                                 |
| Permissible leveling                    |         | 4 °                                                                                                                  |
| Wheels                                  |         |                                                                                                                      |
| Tires type                              |         | Solid Tires Cured-On                                                                                                 |
| Standard tires                          |         | 1025 x 365 mm                                                                                                        |
| Drive wheels (front / rear)             |         | 2/2                                                                                                                  |
| Steering wheels (front / rear)          |         | 2/2                                                                                                                  |
| Braking wheels (front / rear)           |         | 2 / 2                                                                                                                |
| Engine/Battery                          |         | -                                                                                                                    |
| Engine brand / model                    |         | Yanmar - 4TNV88C                                                                                                     |
| Engine norm                             |         | Stage V                                                                                                              |
| I.C. Engine power rating / Power        |         | 46 Hp / 34.30 kW                                                                                                     |
| Miscellaneous                           |         |                                                                                                                      |
| Ground Pressure                         |         | 21.30 dan/cm2                                                                                                        |
| Hydraulic Pressure                      |         | 400 bar                                                                                                              |
| Hydraulic tank capacity                 |         | 94 1                                                                                                                 |
| Fuel tank                               |         | 76 1                                                                                                                 |
| Noise to environment (LwA)              |         | < 105 dB                                                                                                             |
| Standards compliance                    |         |                                                                                                                      |
| This machine is in compliance with:     |         | European directives: 2006/42/EC- Machinery<br>(revised EN280:2013) - 2004/108/EC (EMC) -<br>2006/95/EC (Low voltage) |