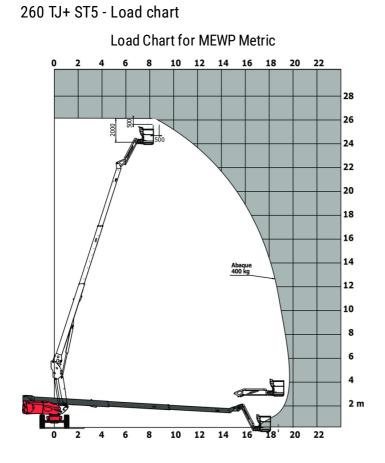

## 260 TJ+ ST5 Created on May 1, 2024 at 6:09:15 AM UTC

|                                         |         | calca off May 1, 2024 at 0.05.10 AM 010                                                                              |
|-----------------------------------------|---------|----------------------------------------------------------------------------------------------------------------------|
| Capacities                              |         | Metric                                                                                                               |
| Working height                          | h21     | 25.89 m                                                                                                              |
| Floor height (access)                   | h20     | 0.48 m                                                                                                               |
| Platform height                         | h7      | 23.89 m                                                                                                              |
| Max. outreach                           |         | 19.70 m                                                                                                              |
| Pendular arm rotation (top / bottom)    |         | +70.30 ° / -63 °                                                                                                     |
| Platform capacity                       | Q       | 408 kg                                                                                                               |
| Turret rotation                         |         | 360 °                                                                                                                |
| Platform rotation (right / left)        |         | 90 ° / 90 °                                                                                                          |
| Number of people (indoor / outdoor)     |         | 3 / 3                                                                                                                |
| Weight and dimensions                   |         |                                                                                                                      |
| Platform weight*                        |         | 16400 kg                                                                                                             |
| Platform dimensions (length x width)    | lp / ep | 2.30 m x 0.90 m                                                                                                      |
| Overall length                          | 11      | 10.84 m                                                                                                              |
| Overall width                           | b1      | 2.48 m                                                                                                               |
| Overall height                          | h17     | 2.71 m                                                                                                               |
| Overall length (stowed)                 | 19      | 7.88 m                                                                                                               |
| Overall height (stowed)                 | h18     | 2.80 m                                                                                                               |
| Jib length                              | 113     | 2.40 m                                                                                                               |
| Counterweight offset (turret at 90°)    | а7      | 1.43 m                                                                                                               |
| External turning radius                 | Wa3     | 4.35 m                                                                                                               |
| Ground clearance at centre of wheelbase | m2      | 0.42 m                                                                                                               |
| Wheelbase                               | у       | 2.80 m                                                                                                               |
| Performances                            |         |                                                                                                                      |
| Drive speed - stowed                    |         | 4.50 km/h                                                                                                            |
| Drive speed - raised                    |         | 0.80 km/h                                                                                                            |
| Gradeability                            |         | 35 %                                                                                                                 |
| Permissible leveling                    |         | 4 °                                                                                                                  |
| Wheels                                  |         |                                                                                                                      |
| Tires type                              |         | Solid Tires Cured-On                                                                                                 |
| Standard tires                          |         | 1025 x 365 mm                                                                                                        |
| Drive wheels (front / rear)             |         | 2/2                                                                                                                  |
| Steering wheels (front / rear)          |         | 2/2                                                                                                                  |
| Braking wheels (front / rear)           |         | 2 / 2                                                                                                                |
| Engine/Battery                          |         | -                                                                                                                    |
| Engine brand / model                    |         | Yanmar - 4TNV88C                                                                                                     |
| Engine norm                             |         | Stage V                                                                                                              |
| I.C. Engine power rating / Power        |         | 46 Hp / 34.30 kW                                                                                                     |
| Miscellaneous                           |         |                                                                                                                      |
| Ground Pressure                         |         | 21.30 dan/cm2                                                                                                        |
| Hydraulic Pressure                      |         | 400 bar                                                                                                              |
| Hydraulic tank capacity                 |         | 94 1                                                                                                                 |
| Fuel tank                               |         | 76 1                                                                                                                 |
| Noise to environment (LwA)              |         | < 105 dB                                                                                                             |
| Standards compliance                    |         |                                                                                                                      |
| This machine is in compliance with:     |         | European directives: 2006/42/EC- Machinery<br>(revised EN280:2013) - 2004/108/EC (EMC) -<br>2006/95/EC (Low voltage) |