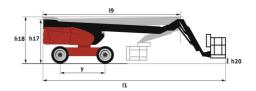

## 260 TJ+ ST5 Created on May 1, 2024 at 6:09:15 AM UTC

|                                         |         | calca off May 1, 2024 at 0.05.10 AM 010                                                                              |
|-----------------------------------------|---------|----------------------------------------------------------------------------------------------------------------------|
| Capacities                              |         | Metric                                                                                                               |
| Working height                          | h21     | 25.89 m                                                                                                              |
| Floor height (access)                   | h20     | 0.48 m                                                                                                               |
| Platform height                         | h7      | 23.89 m                                                                                                              |
| Max. outreach                           |         | 19.70 m                                                                                                              |
| Pendular arm rotation (top / bottom)    |         | +70.30 ° / -63 °                                                                                                     |
| Platform capacity                       | Q       | 408 kg                                                                                                               |
| Turret rotation                         |         | 360 °                                                                                                                |
| Platform rotation (right / left)        |         | 90 ° / 90 °                                                                                                          |
| Number of people (indoor / outdoor)     |         | 3 / 3                                                                                                                |
| Weight and dimensions                   |         |                                                                                                                      |
| Platform weight*                        |         | 16400 kg                                                                                                             |
| Platform dimensions (length x width)    | lp / ep | 2.30 m x 0.90 m                                                                                                      |
| Overall length                          | 11      | 10.84 m                                                                                                              |
| Overall width                           | b1      | 2.48 m                                                                                                               |
| Overall height                          | h17     | 2.71 m                                                                                                               |
| Overall length (stowed)                 | 19      | 7.88 m                                                                                                               |
| Overall height (stowed)                 | h18     | 2.80 m                                                                                                               |
| Jib length                              | 113     | 2.40 m                                                                                                               |
| Counterweight offset (turret at 90°)    | а7      | 1.43 m                                                                                                               |
| External turning radius                 | Wa3     | 4.35 m                                                                                                               |
| Ground clearance at centre of wheelbase | m2      | 0.42 m                                                                                                               |
| Wheelbase                               | у       | 2.80 m                                                                                                               |
| Performances                            |         |                                                                                                                      |
| Drive speed - stowed                    |         | 4.50 km/h                                                                                                            |
| Drive speed - raised                    |         | 0.80 km/h                                                                                                            |
| Gradeability                            |         | 35 %                                                                                                                 |
| Permissible leveling                    |         | 4 °                                                                                                                  |
| Wheels                                  |         |                                                                                                                      |
| Tires type                              |         | Solid Tires Cured-On                                                                                                 |
| Standard tires                          |         | 1025 x 365 mm                                                                                                        |
| Drive wheels (front / rear)             |         | 2/2                                                                                                                  |
| Steering wheels (front / rear)          |         | 2/2                                                                                                                  |
| Braking wheels (front / rear)           |         | 2 / 2                                                                                                                |
| Engine/Battery                          |         | -                                                                                                                    |
| Engine brand / model                    |         | Yanmar - 4TNV88C                                                                                                     |
| Engine norm                             |         | Stage V                                                                                                              |
| I.C. Engine power rating / Power        |         | 46 Hp / 34.30 kW                                                                                                     |
| Miscellaneous                           |         |                                                                                                                      |
| Ground Pressure                         |         | 21.30 dan/cm2                                                                                                        |
| Hydraulic Pressure                      |         | 400 bar                                                                                                              |
| Hydraulic tank capacity                 |         | 94 1                                                                                                                 |
| Fuel tank                               |         | 76 1                                                                                                                 |
| Noise to environment (LwA)              |         | < 105 dB                                                                                                             |
| Standards compliance                    |         |                                                                                                                      |
| This machine is in compliance with:     |         | European directives: 2006/42/EC- Machinery<br>(revised EN280:2013) - 2004/108/EC (EMC) -<br>2006/95/EC (Low voltage) |

\*Varies according to options and standards of the country to which the machine is delivered \*\* According to "REDUCE cycle"  $\,$ 

260 TJ+ ST5 - Dimensional drawing