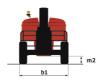

## 260 TJ+ ST5 Created on May 1, 2024 at 6:09:15 AM UTC

|                                         |         | calca off May 1, 2024 at 0.05.10 AM 010                                                                              |
|-----------------------------------------|---------|----------------------------------------------------------------------------------------------------------------------|
| Capacities                              |         | Metric                                                                                                               |
| Working height                          | h21     | 25.89 m                                                                                                              |
| Floor height (access)                   | h20     | 0.48 m                                                                                                               |
| Platform height                         | h7      | 23.89 m                                                                                                              |
| Max. outreach                           |         | 19.70 m                                                                                                              |
| Pendular arm rotation (top / bottom)    |         | +70.30 ° / -63 °                                                                                                     |
| Platform capacity                       | Q       | 408 kg                                                                                                               |
| Turret rotation                         |         | 360 °                                                                                                                |
| Platform rotation (right / left)        |         | 90 ° / 90 °                                                                                                          |
| Number of people (indoor / outdoor)     |         | 3 / 3                                                                                                                |
| Weight and dimensions                   |         |                                                                                                                      |
| Platform weight*                        |         | 16400 kg                                                                                                             |
| Platform dimensions (length x width)    | lp / ep | 2.30 m x 0.90 m                                                                                                      |
| Overall length                          | 11      | 10.84 m                                                                                                              |
| Overall width                           | b1      | 2.48 m                                                                                                               |
| Overall height                          | h17     | 2.71 m                                                                                                               |
| Overall length (stowed)                 | 19      | 7.88 m                                                                                                               |
| Overall height (stowed)                 | h18     | 2.80 m                                                                                                               |
| Jib length                              | 113     | 2.40 m                                                                                                               |
| Counterweight offset (turret at 90°)    | а7      | 1.43 m                                                                                                               |
| External turning radius                 | Wa3     | 4.35 m                                                                                                               |
| Ground clearance at centre of wheelbase | m2      | 0.42 m                                                                                                               |
| Wheelbase                               | у       | 2.80 m                                                                                                               |
| Performances                            |         |                                                                                                                      |
| Drive speed - stowed                    |         | 4.50 km/h                                                                                                            |
| Drive speed - raised                    |         | 0.80 km/h                                                                                                            |
| Gradeability                            |         | 35 %                                                                                                                 |
| Permissible leveling                    |         | 4 °                                                                                                                  |
| Wheels                                  |         |                                                                                                                      |
| Tires type                              |         | Solid Tires Cured-On                                                                                                 |
| Standard tires                          |         | 1025 x 365 mm                                                                                                        |
| Drive wheels (front / rear)             |         | 2/2                                                                                                                  |
| Steering wheels (front / rear)          |         | 2/2                                                                                                                  |
| Braking wheels (front / rear)           |         | 2 / 2                                                                                                                |
| Engine/Battery                          |         | -                                                                                                                    |
| Engine brand / model                    |         | Yanmar - 4TNV88C                                                                                                     |
| Engine norm                             |         | Stage V                                                                                                              |
| I.C. Engine power rating / Power        |         | 46 Hp / 34.30 kW                                                                                                     |
| Miscellaneous                           |         |                                                                                                                      |
| Ground Pressure                         |         | 21.30 dan/cm2                                                                                                        |
| Hydraulic Pressure                      |         | 400 bar                                                                                                              |
| Hydraulic tank capacity                 |         | 94 1                                                                                                                 |
| Fuel tank                               |         | 76 1                                                                                                                 |
| Noise to environment (LwA)              |         | < 105 dB                                                                                                             |
| Standards compliance                    |         |                                                                                                                      |
| This machine is in compliance with:     |         | European directives: 2006/42/EC- Machinery<br>(revised EN280:2013) - 2004/108/EC (EMC) -<br>2006/95/EC (Low voltage) |