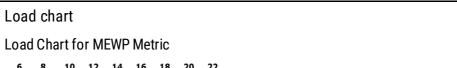

|
| Noise to environment (LwA)              |         | < 105 dB                                                                                                             |
| Standards compliance                    |         |                                                                                                                      |
| This machine is in compliance with:     |         | European directives: 2006/42/EC- Machinery<br>(revised EN280:2013) - 2004/108/EC (EMC) -<br>2006/95/EC (Low voltage) |

260 TJ+ ST5 Created on 4 May 2024 at 05:22:46 UTC

\*Varies according to options and standards of the country to which the machine is delivered \*\* According to "REDUCE cycle"  $\,$ 





260 TJ+ ST5 - Dimensional drawing

260 TJ+ ST5 - Load chart







## Equipment

| Standard                                                                    |
|-----------------------------------------------------------------------------|
| 230V Predisposition                                                         |
| 4 simultaneous movements                                                    |
| 4 wheel drive                                                               |
| 4 wheel steer with crab mode                                                |
| Audible alarm and illuminated indicator lamp (leveling, overload, lowering) |
| Backup electrical pump                                                      |
| Connected machine