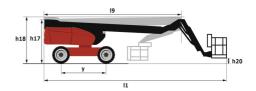

## 260 TJ+ ST5

| Capacities                              |         | Metric                                                                                                               |
|-----------------------------------------|---------|----------------------------------------------------------------------------------------------------------------------|
| Working height                          | h21     | 25.89 m                                                                                                              |
| Floor height (access)                   | h20     | 0.48 m                                                                                                               |
| Platform height                         | h7      | 23.89 m                                                                                                              |
| Max. outreach                           |         | 19.70 m                                                                                                              |
| Pendular arm rotation (top / bottom)    |         | +70.30 ° / -63 °                                                                                                     |
| Platform capacity                       | Q       | 408 kg                                                                                                               |
| Turret rotation                         |         | 360 °                                                                                                                |
| Platform rotation (right / left)        |         | 90 ° / 90 °                                                                                                          |
| Number of people (indoor / outdoor)     |         | 3 / 3                                                                                                                |
| Weight and dimensions                   |         |                                                                                                                      |
| Platform weight*                        |         | 16400 kg                                                                                                             |
| Platform dimensions (length x width)    | lp / ep | 2.30 m x 0.90 m                                                                                                      |
| Overall length                          | 11      | 10.84 m                                                                                                              |
| Overall width                           | b1      | 2.48 m                                                                                                               |
| Overall height                          | h17     | 2.71 m                                                                                                               |
| Overall length (stowed)                 | 19      | 7.88 m                                                                                                               |
| Overall height (stowed)                 | h18     | 2.80 m                                                                                                               |
| Jib length                              | 113     | 2.40 m                                                                                                               |
| Counterweight offset (turret at 90°)    | a7      | 1.43 m                                                                                                               |
| External turning radius                 | Wa3     | 4.35 m                                                                                                               |
| Ground clearance at centre of wheelbase | m2      | 0.42 m                                                                                                               |
| Wheelbase                               | у       | 2.80 m                                                                                                               |
| Performances                            |         |                                                                                                                      |
| Drive speed - stowed                    |         | 4.50 km/h                                                                                                            |
| Drive speed - raised                    |         | 0.80 km/h                                                                                                            |
| Gradeability                            |         | 35 %                                                                                                                 |
| Permissible leveling                    |         | 4 °                                                                                                                  |
| Wheels                                  |         |                                                                                                                      |
| Tires type                              |         | Solid Tires Cured-On                                                                                                 |
| Standard tires                          |         | 1025 x 365 mm                                                                                                        |
| Drive wheels (front / rear)             |         | 2 / 2                                                                                                                |
| Steering wheels (front / rear)          |         | 2/2                                                                                                                  |
| Braking wheels (front / rear)           |         | 2/2                                                                                                                  |
| Engine/Battery                          |         |                                                                                                                      |
| Engine brand / model                    |         | Yanmar - 4TNV88C                                                                                                     |
| Engine norm                             |         | Stage V                                                                                                              |
| I.C. Engine power rating / Power        |         | 46 Hp / 34.30 kW                                                                                                     |
| Miscellaneous                           |         |                                                                                                                      |
| Ground Pressure                         |         | 21.30 dan/cm2                                                                                                        |
| Hydraulic Pressure                      |         | 400 bar                                                                                                              |
| Hydraulic tank capacity                 |         | 94                                                                                                                   |
| Fuel tank                               |         | 76 I                                                                                                                 |
| Noise to environment (LwA)              |         | < 105 dB                                                                                                             |
| Standards compliance                    |         |                                                                                                                      |
| This machine is in compliance with:     |         | European directives: 2006/42/EC- Machinery<br>(revised EN280:2013) - 2004/108/EC (EMC) -<br>2006/95/EC (Low voltage) |

260 TJ+ ST5 Created on 4 May 2024 at 05:22:46 UTC

\*Varies according to options and standards of the country to which the machine is delivered \*\* According to "REDUCE cycle"  $\,$ 

260 TJ+ ST5 - Dimensional drawing