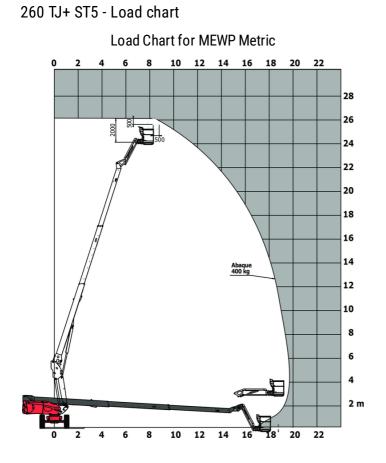

## **260 TJ+ ST5** Created on May 5, 2024 at 5:57:51 PM UTC

|                                         | 20013.313 0 | calca on May 0, 2024 at 0.07.011 M 010                                                                               |
|-----------------------------------------|-------------|----------------------------------------------------------------------------------------------------------------------|
| Capacities                              |             | Metric                                                                                                               |
| Working height                          | h21         | 25.89 m                                                                                                              |
| Floor height (access)                   | h20         | 0.48 m                                                                                                               |
| Platform height                         | h7          | 23.89 m                                                                                                              |
| Max. outreach                           |             | 19.70 m                                                                                                              |
| Pendular arm rotation (top / bottom)    |             | +70.30 ° / -63 °                                                                                                     |
| Platform capacity                       | Q           | 408 kg                                                                                                               |
| Turret rotation                         |             | 360 °                                                                                                                |
| Platform rotation (right / left)        |             | 90 ° / 90 °                                                                                                          |
| Number of people (indoor / outdoor)     |             | 3 / 3                                                                                                                |
| Weight and dimensions                   |             |                                                                                                                      |
| Platform weight*                        |             | 16400 kg                                                                                                             |
| Platform dimensions (length x width)    | lp / ep     | 2.30 m x 0.90 m                                                                                                      |
| Overall length                          | 11          | 10.84 m                                                                                                              |
| Overall width                           | b1          | 2.48 m                                                                                                               |
| Overall height                          | h17         | 2.71 m                                                                                                               |
| Overall length (stowed)                 | 19          | 7.88 m                                                                                                               |
| Overall height (stowed)                 | h18         | 2.80 m                                                                                                               |
| Jib length                              | 113         | 2.40 m                                                                                                               |
| Counterweight offset (turret at 90°)    | а7          | 1.43 m                                                                                                               |
| External turning radius                 | Wa3         | 4.35 m                                                                                                               |
| Ground clearance at centre of wheelbase | m2          | 0.42 m                                                                                                               |
| Wheelbase                               | у           | 2.80 m                                                                                                               |
| Performances                            |             |                                                                                                                      |
| Drive speed - stowed                    |             | 4.50 km/h                                                                                                            |
| Drive speed - raised                    |             | 0.80 km/h                                                                                                            |
| Gradeability                            |             | 35 %                                                                                                                 |
| Permissible leveling                    |             | 4 °                                                                                                                  |
| Wheels                                  |             |                                                                                                                      |
| Tires type                              |             | Solid Tires Cured-On                                                                                                 |
| Standard tires                          |             | 1025 x 365 mm                                                                                                        |
| Drive wheels (front / rear)             |             | 2/2                                                                                                                  |
| Steering wheels (front / rear)          |             | 2/2                                                                                                                  |
| Braking wheels (front / rear)           |             | 2/2                                                                                                                  |
| Engine/Battery                          |             |                                                                                                                      |
| Engine brand / model                    |             | Yanmar - 4TNV88C                                                                                                     |
| Engine norm                             |             | Stage V                                                                                                              |
| I.C. Engine power rating / Power        |             | 46 Hp / 34.30 kW                                                                                                     |
| Miscellaneous                           |             |                                                                                                                      |
| Ground Pressure                         |             | 21.30 dan/cm2                                                                                                        |
| Hydraulic Pressure                      |             | 400 bar                                                                                                              |
| Hydraulic tank capacity                 |             | 94                                                                                                                   |
| Fuel tank                               |             | 76                                                                                                                   |
| Noise to environment (LwA)              |             | < 105 dB                                                                                                             |
| Standards compliance                    |             |                                                                                                                      |
| This machine is in compliance with:     |             | European directives: 2006/42/EC- Machinery<br>(revised EN280:2013) - 2004/108/EC (EMC) -<br>2006/95/EC (Low voltage) |

\*Varies according to options and standards of the country to which the machine is delivered \*\* According to "REDUCE cycle"  $\,$ 

260 TJ+ ST5 - Dimensional drawing