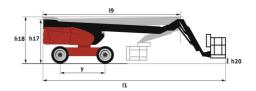

## **260 TJ+ ST5** Created on May 5, 2024 at 5:57:51 PM UTC

|                                         | 20013.313 0 | calca on May 0, 2024 at 0.07.011 M 010                                                                               |
|-----------------------------------------|-------------|----------------------------------------------------------------------------------------------------------------------|
| Capacities                              |             | Metric                                                                                                               |
| Working height                          | h21         | 25.89 m                                                                                                              |
| Floor height (access)                   | h20         | 0.48 m                                                                                                               |
| Platform height                         | h7          | 23.89 m                                                                                                              |
| Max. outreach                           |             | 19.70 m                                                                                                              |
| Pendular arm rotation (top / bottom)    |             | +70.30 ° / -63 °                                                                                                     |
| Platform capacity                       | Q           | 408 kg                                                                                                               |
| Turret rotation                         |             | 360 °                                                                                                                |
| Platform rotation (right / left)        |             | 90 ° / 90 °                                                                                                          |
| Number of people (indoor / outdoor)     |             | 3 / 3                                                                                                                |
| Weight and dimensions                   |             |                                                                                                                      |
| Platform weight*                        |             | 16400 kg                                                                                                             |
| Platform dimensions (length x width)    | lp / ep     | 2.30 m x 0.90 m                                                                                                      |
| Overall length                          | 11          | 10.84 m                                                                                                              |
| Overall width                           | b1          | 2.48 m                                                                                                               |
| Overall height                          | h17         | 2.71 m                                                                                                               |
| Overall length (stowed)                 | 19          | 7.88 m                                                                                                               |
| Overall height (stowed)                 | h18         | 2.80 m                                                                                                               |
| Jib length                              | 113         | 2.40 m                                                                                                               |
| Counterweight offset (turret at 90°)    | а7          | 1.43 m                                                                                                               |
| External turning radius                 | Wa3         | 4.35 m                                                                                                               |
| Ground clearance at centre of wheelbase | m2          | 0.42 m                                                                                                               |
| Wheelbase                               | у           | 2.80 m                                                                                                               |
| Performances                            |             |                                                                                                                      |
| Drive speed - stowed                    |             | 4.50 km/h                                                                                                            |
| Drive speed - raised                    |             | 0.80 km/h                                                                                                            |
| Gradeability                            |             | 35 %                                                                                                                 |
| Permissible leveling                    |             | 4 °                                                                                                                  |
| Wheels                                  |             |                                                                                                                      |
| Tires type                              |             | Solid Tires Cured-On                                                                                                 |
| Standard tires                          |             | 1025 x 365 mm                                                                                                        |
| Drive wheels (front / rear)             |             | 2/2                                                                                                                  |
| Steering wheels (front / rear)          |             | 2/2                                                                                                                  |
| Braking wheels (front / rear)           |             | 2/2                                                                                                                  |
| Engine/Battery                          |             |                                                                                                                      |
| Engine brand / model                    |             | Yanmar - 4TNV88C                                                                                                     |
| Engine norm                             |             | Stage V                                                                                                              |
| I.C. Engine power rating / Power        |             | 46 Hp / 34.30 kW                                                                                                     |
| Miscellaneous                           |             |                                                                                                                      |
| Ground Pressure                         |             | 21.30 dan/cm2                                                                                                        |
| Hydraulic Pressure                      |             | 400 bar                                                                                                              |
| Hydraulic tank capacity                 |             | 94                                                                                                                   |
| Fuel tank                               |             | 76                                                                                                                   |
| Noise to environment (LwA)              |             | < 105 dB                                                                                                             |
| Standards compliance                    |             |                                                                                                                      |
| This machine is in compliance with:     |             | European directives: 2006/42/EC- Machinery<br>(revised EN280:2013) - 2004/108/EC (EMC) -<br>2006/95/EC (Low voltage) |

\*Varies according to options and standards of the country to which the machine is delivered \*\* According to "REDUCE cycle"  $\,$ 

260 TJ+ ST5 - Dimensional drawing