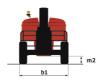

## **260 TJ+ ST5** Created on May 5, 2024 at 5:57:51 PM UTC

|                                         | 20013.313 0 | calca on May 0, 2024 at 0.07.011 M 010                                                                               |
|-----------------------------------------|-------------|----------------------------------------------------------------------------------------------------------------------|
| Capacities                              |             | Metric                                                                                                               |
| Working height                          | h21         | 25.89 m                                                                                                              |
| Floor height (access)                   | h20         | 0.48 m                                                                                                               |
| Platform height                         | h7          | 23.89 m                                                                                                              |
| Max. outreach                           |             | 19.70 m                                                                                                              |
| Pendular arm rotation (top / bottom)    |             | +70.30 ° / -63 °                                                                                                     |
| Platform capacity                       | Q           | 408 kg                                                                                                               |
| Turret rotation                         |             | 360 °                                                                                                                |
| Platform rotation (right / left)        |             | 90 ° / 90 °                                                                                                          |
| Number of people (indoor / outdoor)     |             | 3 / 3                                                                                                                |
| Weight and dimensions                   |             |                                                                                                                      |
| Platform weight*                        |             | 16400 kg                                                                                                             |
| Platform dimensions (length x width)    | lp / ep     | 2.30 m x 0.90 m                                                                                                      |
| Overall length                          | 11          | 10.84 m                                                                                                              |
| Overall width                           | b1          | 2.48 m                                                                                                               |
| Overall height                          | h17         | 2.71 m                                                                                                               |
| Overall length (stowed)                 | 19          | 7.88 m                                                                                                               |
| Overall height (stowed)                 | h18         | 2.80 m                                                                                                               |
| Jib length                              | 113         | 2.40 m                                                                                                               |
| Counterweight offset (turret at 90°)    | а7          | 1.43 m                                                                                                               |
| External turning radius                 | Wa3         | 4.35 m                                                                                                               |
| Ground clearance at centre of wheelbase | m2          | 0.42 m                                                                                                               |
| Wheelbase                               | у           | 2.80 m                                                                                                               |
| Performances                            |             |                                                                                                                      |
| Drive speed - stowed                    |             | 4.50 km/h                                                                                                            |
| Drive speed - raised                    |             | 0.80 km/h                                                                                                            |
| Gradeability                            |             | 35 %                                                                                                                 |
| Permissible leveling                    |             | 4 °                                                                                                                  |
| Wheels                                  |             |                                                                                                                      |
| Tires type                              |             | Solid Tires Cured-On                                                                                                 |
| Standard tires                          |             | 1025 x 365 mm                                                                                                        |
| Drive wheels (front / rear)             |             | 2/2                                                                                                                  |
| Steering wheels (front / rear)          |             | 2/2                                                                                                                  |
| Braking wheels (front / rear)           |             | 2/2                                                                                                                  |
| Engine/Battery                          |             |                                                                                                                      |
| Engine brand / model                    |             | Yanmar - 4TNV88C                                                                                                     |
| Engine norm                             |             | Stage V                                                                                                              |
| I.C. Engine power rating / Power        |             | 46 Hp / 34.30 kW                                                                                                     |
| Miscellaneous                           |             |                                                                                                                      |
| Ground Pressure                         |             | 21.30 dan/cm2                                                                                                        |
| Hydraulic Pressure                      |             | 400 bar                                                                                                              |
| Hydraulic tank capacity                 |             | 94                                                                                                                   |
| Fuel tank                               |             | 76                                                                                                                   |
| Noise to environment (LwA)              |             | < 105 dB                                                                                                             |
| Standards compliance                    |             |                                                                                                                      |
| This machine is in compliance with:     |             | European directives: 2006/42/EC- Machinery<br>(revised EN280:2013) - 2004/108/EC (EMC) -<br>2006/95/EC (Low voltage) |

\*Varies according to options and standards of the country to which the machine is delivered \*\* According to "REDUCE cycle"  $\,$ 

260 TJ+ ST5 - Dimensional drawing