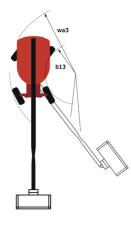

## **260 TJ+ ST5** Created on May 5, 2024 at 5:57:51 PM UTC

|                                         | 20013.313 0 | calca on May 0, 2024 at 0.07.011 M 010                                                                               |
|-----------------------------------------|-------------|----------------------------------------------------------------------------------------------------------------------|
| Capacities                              |             | Metric                                                                                                               |
| Working height                          | h21         | 25.89 m                                                                                                              |
| Floor height (access)                   | h20         | 0.48 m                                                                                                               |
| Platform height                         | h7          | 23.89 m                                                                                                              |
| Max. outreach                           |             | 19.70 m                                                                                                              |
| Pendular arm rotation (top / bottom)    |             | +70.30 ° / -63 °                                                                                                     |
| Platform capacity                       | Q           | 408 kg                                                                                                               |
| Turret rotation                         |             | 360 °                                                                                                                |
| Platform rotation (right / left)        |             | 90 ° / 90 °                                                                                                          |
| Number of people (indoor / outdoor)     |             | 3 / 3                                                                                                                |
| Weight and dimensions                   |             |                                                                                                                      |
| Platform weight*                        |             | 16400 kg                                                                                                             |
| Platform dimensions (length x width)    | lp / ep     | 2.30 m x 0.90 m                                                                                                      |
| Overall length                          | 11          | 10.84 m                                                                                                              |
| Overall width                           | b1          | 2.48 m                                                                                                               |
| Overall height                          | h17         | 2.71 m                                                                                                               |
| Overall length (stowed)                 | 19          | 7.88 m                                                                                                               |
| Overall height (stowed)                 | h18         | 2.80 m                                                                                                               |
| Jib length                              | 113         | 2.40 m                                                                                                               |
| Counterweight offset (turret at 90°)    | а7          | 1.43 m                                                                                                               |
| External turning radius                 | Wa3         | 4.35 m                                                                                                               |
| Ground clearance at centre of wheelbase | m2          | 0.42 m                                                                                                               |
| Wheelbase                               | у           | 2.80 m                                                                                                               |
| Performances                            |             |                                                                                                                      |
| Drive speed - stowed                    |             | 4.50 km/h                                                                                                            |
| Drive speed - raised                    |             | 0.80 km/h                                                                                                            |
| Gradeability                            |             | 35 %                                                                                                                 |
| Permissible leveling                    |             | 4 °                                                                                                                  |
| Wheels                                  |             |                                                                                                                      |
| Tires type                              |             | Solid Tires Cured-On                                                                                                 |
| Standard tires                          |             | 1025 x 365 mm                                                                                                        |
| Drive wheels (front / rear)             |             | 2/2                                                                                                                  |
| Steering wheels (front / rear)          |             | 2/2                                                                                                                  |
| Braking wheels (front / rear)           |             | 2/2                                                                                                                  |
| Engine/Battery                          |             |                                                                                                                      |
| Engine brand / model                    |             | Yanmar - 4TNV88C                                                                                                     |
| Engine norm                             |             | Stage V                                                                                                              |
| I.C. Engine power rating / Power        |             | 46 Hp / 34.30 kW                                                                                                     |
| Miscellaneous                           |             |                                                                                                                      |
| Ground Pressure                         |             | 21.30 dan/cm2                                                                                                        |
| Hydraulic Pressure                      |             | 400 bar                                                                                                              |
| Hydraulic tank capacity                 |             | 94                                                                                                                   |
| Fuel tank                               |             | 76                                                                                                                   |
| Noise to environment (LwA)              |             | < 105 dB                                                                                                             |
| Standards compliance                    |             |                                                                                                                      |
| This machine is in compliance with:     |             | European directives: 2006/42/EC- Machinery<br>(revised EN280:2013) - 2004/108/EC (EMC) -<br>2006/95/EC (Low voltage) |

\*Varies according to options and standards of the country to which the machine is delivered \*\* According to "REDUCE cycle"  $\,$ 

260 TJ+ ST5 - Dimensional drawing