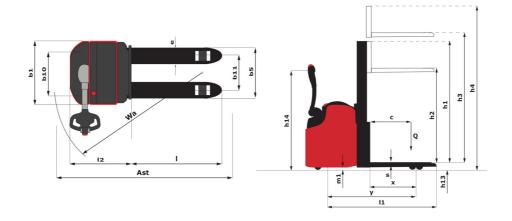

|             | 65 dB                    |

## ES 614 - Dimensional drawing



## Characteristics of masts and residual capacities

| Central Cylinder Simplex (CCS)  |    | CCS 15 | CCS 17 |
|---------------------------------|----|--------|--------|
| h1 - Mast lowered height        | mm | 1930   | 2180   |
| h2 - Mast free lift             | mm | 1505   | 1755   |
| h3 - Mast lifting height        | mm | 1505   | 1755   |
| h4 - Mast extended height       | mm | 1944   | 2194   |
| Residual capacity at max height | kg | 1400   | 1400   |

| Full Visibility Duplex (FVD)    |    | FVD 29 | FVD 34 | FVD 38 |
|---------------------------------|----|--------|--------|--------|
| h1 - Mast lowered height        | mm | 1930   | 2180   | 2380   |
| h3 - Mast lifting height        | mm | 2935   | 3435   | 3835   |
| h4 - Mast extended height       | mm | 3374   | 3874   |