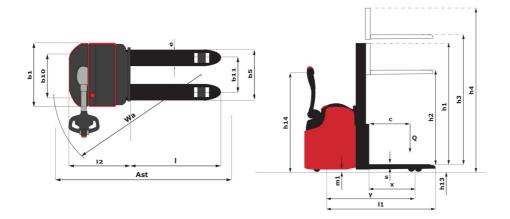

| 00 00                             |

**ES 614** Created on May 13, 2024 at 4:00:08 PM UTC

## ES 614 - Dimensional drawing



## Characteristics of masts and residual capacities

| Central Cylinder Simplex (CCS)  |    | CCS 15 | CCS 17 |
|---------------------------------|----|--------|--------|
| h1 - Mast lowered height        | mm | 1930   | 2180   |
| h2 - Mast free lift             | mm | 1505   | 1755   |
| h3 - Mast lifting height        | mm | 1505   | 1755   |
| h4 - Mast extended height       | mm | 1944   | 2194   |
| Residual capacity at max height | kg | 1400   | 1400   |

| Full Visibility Duplex (FVD)    |    | FVD 29 | FVD 34 | FVD 38 |
|---------------------------------|----|--------|--------|--------|
| h1 - Mast lowered height        | mm | 1930   | 2180   | 2380   |
| h3 - Mast lifting height        | mm | 2935   | 3435   | 3835   |
| h4 - Mast extended height       | mm | 3374   | 3874   |