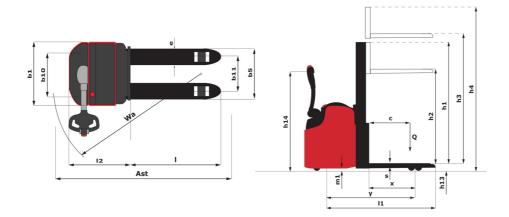

|           | Metric                   |
|-----------|--------------------------|
|           | Manitou                  |
|           | ES 614                   |
|           | Electrical               |
|           | Pedestrian               |
| Q         | 1400 kg                  |
| С         | 600 mm                   |
| x         | 687 mm                   |
| у         | 1250 mm                  |
|           |                          |
|           | 1092 kg                  |
|           | 1037 kg / 1453 kg        |
|           | 851 kg / 240 kg          |
|           |                          |
|           | Bandage                  |
|           | 2 / 82x68                |
|           | 1 / 140x60               |
|           | 2 / 4                    |
|           | 1/230x70                 |
| b10       | 529 mm                   |
| b11       | 380 mm                   |
|           |                          |
| h13       | 85 mm                    |
| 1         | 1910 mm                  |
| 12        | 761 mm                   |
| b1        | 800 mm                   |
| s/e/l     | 60 mm / 185 mm / 1150 mm |
| b3        | 700 mm                   |
| m2        | 30 mm                    |
| Ast       | 2464 mm                  |
| Ast       | 2438 mm                  |
| Wa        | 1588 mm                  |
| h14 / h14 | 750 mm / 1250 mm         |
|           |                          |
|           | 6 km/h / 6 km/h          |
|           | 0.18 m/s / 0.30 m/s      |
|           | 0.27 m/s / 0.22 m/s      |
|           | 7 % / 10 %               |
|           | Electro magnetic         |
|           |                          |
|           | 1.50 kW                  |
|           | 3 kW                     |
|           | DIN 43535-B              |
|           | 24 V / 180 Ah            |
|           | 189 kg                   |
|           | ·····                    |
|           | AC                       |
|           | 65 dB                    |
|           |                          |

## ES 614 - Dimensional drawing