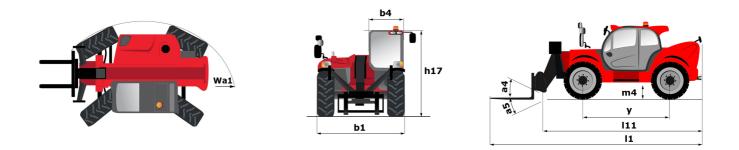

| Capacities                                  | Metric                                      |
|---------------------------------------------|---------------------------------------------|
| Max. capacity                               | 4000 kg                                     |
| Max. lifting height                         | 17.55 m                                     |
| Aaximum outreach                            | 9.60 m                                      |
| Breakout force with bucket                  | 8400 daN                                    |
| Neight and dimensions                       |                                             |
| Overall length to carriage                  | l11 6.16 m                                  |
|                                             |                                             |
| ength to face of forks                      | l2 6.27 m                                   |
| Overall width                               | b1 2.42 m                                   |
| Overall height                              | h17 2.45 m                                  |
| Nheelbase                                   | y 3.07 m                                    |
| Ground clearance                            | m4 0.37 m                                   |
| Dverall cab width                           | b4 0.89 m                                   |
| Filt-up angle                               | a4 12 °                                     |
|                                             |                                             |
| Filt-down angle                             | a5 114 °                                    |
| External turning radius (over tyres)        | Wa1 3.94 m                                  |
| Overall weight                              | 12560 kg                                    |
| Jnladen weight (with man basket)            | 12560 kg                                    |
| Tires type                                  | Pneumatic                                   |
| Standard tires                              | Alliance 400/80 - 24 - 162A8                |
|                                             |                                             |
| Forks length / width / section              | l / e / s 1200 mm x 125 mm x 50 mm          |
| Performances                                |                                             |
| Lifting                                     | 18 s                                        |
| Lowering                                    | 14.40 s                                     |
| Extension                                   | 17.90 s                                     |
| Retraction                                  | 16.50 s                                     |
| Crowd                                       | 5.10 s                                      |
|                                             |                                             |
| Dump                                        | 4 s                                         |
| Engine                                      |                                             |
| Engine brand                                | Perkins                                     |
| Engine norm                                 | Stage IIIA                                  |
| Max. fuel sulphur content                   | 5000 ppm                                    |
| Engine model                                | 1104D-44TA                                  |
|                                             | 4 - 4400 cm <sup>3</sup>                    |
| Number of cylinders / Capacity of cylinders |                                             |
| I.C. Engine power rating - Power            | 101 Hp / 74.50 kW                           |
| Max. torque / Engine rotation               | 400 Nm @ 1400 rpm                           |
| Drawbar pull (Laden)                        | 10000 daN                                   |
| Transmission                                |                                             |
| Transmission type                           | Torque converter                            |
| Number of gears (forward / reverse)         | 4/4                                         |
|                                             |                                             |
| Max. travel speed                           | 24.90 km/h                                  |
| Parking brake                               | Automatic Negative Hand-brake               |
| Service brake                               | Oil-immersed multi-discs braking on front & |
|                                             | axles                                       |
| Hydraulics                                  |                                             |
| Hydraulic pump type                         | Gear pump                                   |
| Hydraulic flow / Pressure                   | 167 l/min-265 bar                           |
| Tank capacities                             |                                             |
| Engine oil                                  | 11.40                                       |
|                                             |                                             |
| Hydraulic oil                               | 1351                                        |
| Hydraulic tank capacity                     | 175                                         |
| Fuel tank                                   | 140 l                                       |
| Noise and vibration                         |                                             |
| Noise at driving position (LpA)             | 82 dB                                       |
| Noise to environment (LwA)                  | 105 dB                                      |
|                                             |                                             |
| Vibration on hands/arms                     | < 2.50 m/s <sup>2</sup>                     |
| Compatible platform                         |                                             |
| Platform capacity                           | Q 1000 kg                                   |
| Number of people                            | 3                                           |
| Platform dimensions (length x width)        | lp / ep 5000 m x 1200 m                     |
| Platform weight*                            | 1150 kg                                     |
|                                             |                                             |
| Viscellaneous                               |                                             |
| Steering wheels (front / rear)              | 2/2                                         |
| Drive wheels (front / rear)                 | 2/2                                         |
| Cab certification                           | Cabin ROPS - FOPS level 2                   |
| Controls                                    | JSM                                         |

## MT-X 1840 A - Dimensional drawing

MT-X 1840 A - Load chart

Machine on tires with forks - with levelling device Metric

Machine on lowered stabilisers with forks Metric