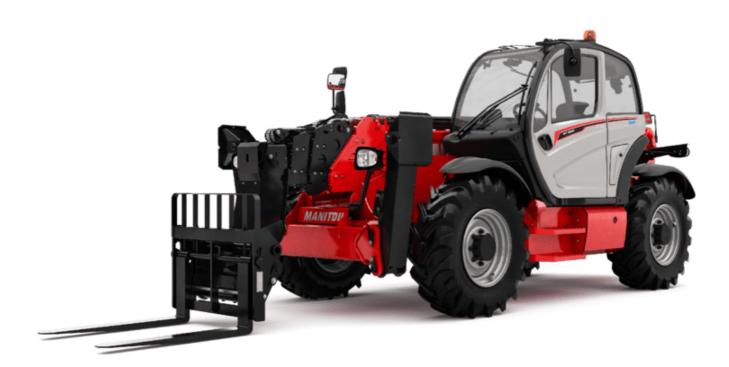

Technical sheet :

## MT-X 1840 A

|             | <b>.</b>     |           |         |            | _ |
|-------------|--------------|-----------|---------|------------|---|
| MT-X 1840 A | Created on A | August 2, | 2025 at | 1:54 AM UT | С |