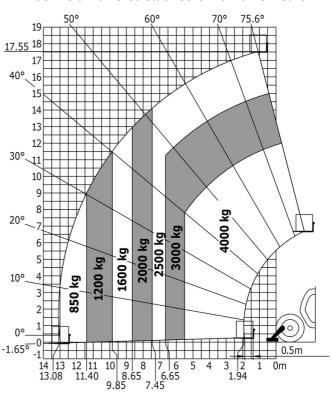

## MT-X 1840 A - Dimensional drawing

MT-X 1840 A - Load chart

Machine on tires with forks - with levelling device Metric

Machine on lowered stabilisers with forks Metric

## Machine on stabilisers with Man basket Metric

Head Office B.P. 249 - 430 rue de l'Aubinière 44150 Ancenis Cedex - France Tel: +33 (0)2 40 09 10 11 - Fax: +33 (0)2 40 09 10 97 www.manitou.com

This publication provides a description of the configuration versions and options for Manitou products, which may differ for equipment. The equipment presented in this brochure may be part of a series, as an option, or it may not be available, depending on the versions. Manitou reserves the right, at any time and without notice, to amend the specifications described and represented. The specifications provided do not bind the manufacturer. For more details, please contact your Manitou agent. This is not a contractually binding document. The presentation of the products is not contractually binding. List of specifications non-exhaustive. The logos as well as the visual identity of the company are owned by Manitou and cannot be used without authorisation. All rights reserved. The photos and diagrams contained in this brochure are only provided for consultation and information purposes.