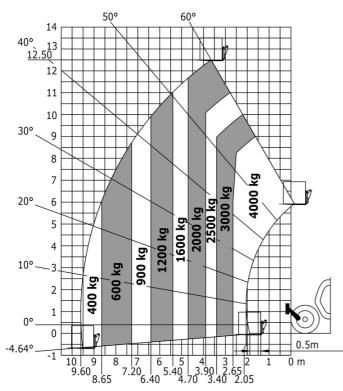

## MT-X 1840 A - Dimensional drawing

MT-X 1840 A - Load chart

Machine on tires with forks - with levelling device Metric

Machine on lowered stabilisers with forks Metric