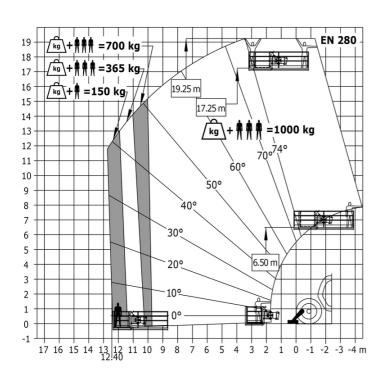

## Machine on stabilisers with Man basket Metric

Head Office B.P. 249 - 430 rue de l'Aubinière 44150 Ancenis Cedex - France Tel: +33 (0)2 40 09 10 11 - Fax: +33 (0)2 40 09 10 97 www.manitou.com

This publication provides a description of the configuration versions and options for Manitou products, which may differ for equipment. The equipment presented in this brochure may be part of a series, as an option, or it may not be available, depending on the versions. Manitou reserves the right, at any time and without notice, to amend the specifications described and represented. The specifications provided do not bind the manufacturer. For more details, please contact your Manitou agent. This is not a contractually binding document. The presentation of the products is not contractually binding. List of specifications non-exhaustive. The logos as well as the visual identity of the company are owned by Manitou and cannot be used without authorisation. All rights reserved. The photos and diagrams contained in this brochure are only provided for consultation and information purposes.