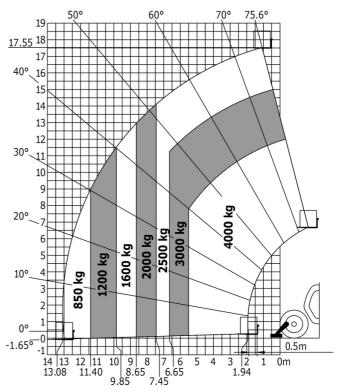

|         | 2 / 2<br>2 / 2<br>Cabin ROPS - FOPS level 2     |

## MT-X 1840 A - Dimensional drawing







### MT-X 1840 A - Load chart

Machine on tires with forks - with levelling device Metric



#### Machine on lowered stabilisers with forks Metric



## Machine on stabilisers with Man basket Metric







#### **Head Office**

B.P. 249 - 430 rue de l'Aubinière 44150 Ancenis Cedex - France Tel: +33 (0)2 40 09 10 11 - Fax: +33 (0)2 40 09 10 97 www.manitou.com



This publication provides a description of the configuration versions and options for Manitou products, which may differ for equipment. The equipment presented in this brochure may be part of a series, as an option, or it may not be available, depending on the versions. Manitou reserves the right, at any time and without notice, to amend the specifications described and represented. The specifications provided do not bind the manufacturer. For more details, please contact your Manitou agent. This is not a contractually binding document. The presentation of the products is not c