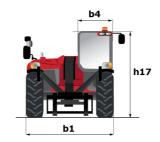

|         | 2 / 2<br>2 / 2<br>Cabin ROPS - FOPS level 2     |

## MT-X 1840 A - Dimensional drawing







### MT-X 1840 A - Load chart

Machine on tires with forks - with levelling device Metric



#### Machine on lowered stabilisers with forks Metric



## Machine on stabilisers with Man basket Metric







#### **Head Office**

B.P. 249 - 430 rue de l'Aubinière 44150 Ancenis Cedex - France Tel: +33 (0)2 40 09 10 11 - Fax: +33 (0)2 40 09 10 97 www.manitou.com



This publication provides a description of the configuration versions and options for Manitou products, which may differ for equipment. The equipment presented in this brochure may be part of a series, as an option, or it may not be available, depending on the versions. Manitou reserves the right, at any time and without notice, to amend the specifications described and represented. The specifications provided do not bind the man