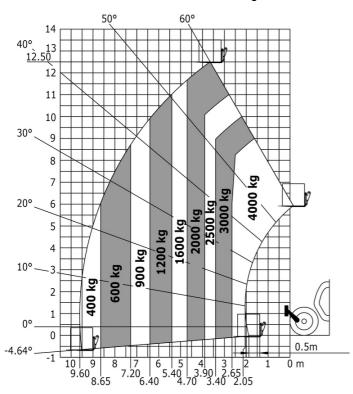

|         | 2 / 2<br>2 / 2<br>Cabin ROPS - FOPS level 2     |

## MT-X 1840 A - Dimensional drawing







### MT-X 1840 A - Load chart

Machine on tires with forks - with levelling device Metric



#### Machine on lowered stabilisers with forks Metric



## Machine on stabilisers with Man basket Metric







#### **Head Office**

B.P. 249 - 430 rue de l'Aubinière 44150 Ancenis Cedex - France Tel: +33 (0)2 40 09 10 11 - Fax: +33 (0)2 40 09 10 97 www.manitou.com



This publication provides a description of the configuration versions and options for Manitou products, which may differ for equipment. The equipment presented in this brochure may be part of a series, as an option, or it may not be available, depending on the versions. Manitou reserves the right, at any time and without notice, to amend the specifications described and represented. The specifications provided do not bind the manufacturer. For more details, please contact your Manitou agent. This is not a contractually bi