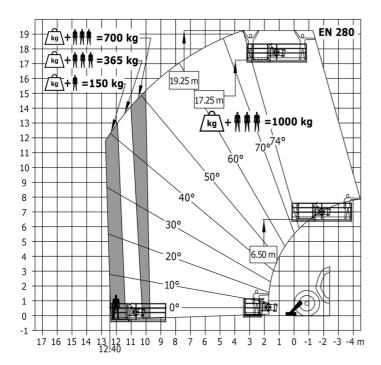

|         | 2 / 2<br>2 / 2<br>Cabin ROPS - FOPS level 2     |

## MT-X 1840 A - Dimensional drawing







### MT-X 1840 A - Load chart

Machine on tires with forks - with levelling device Metric



#### Machine on lowered stabilisers with forks Metric



## Machine on stabilisers with Man basket Metric







#### **Head Office**

B.P. 249 - 430 rue de l'Aubinière 44150 Ancenis Cedex - France Tel: +33 (0)2 40 09 10 11 - Fax: +33 (0)2 40 09 10 97 www.manitou.com



This publication provides a description of the configuration versions and options for Manitou products, which may differ for equipment. The equipment presented in this brochure may be part of a series, as an option, or it may not be available, depending on the versions. Manitou reserves the right, at any time and without notice, to amend the specifications described and represented. The specifications provided do not bind the manufacturer. For more details, please contact your Manitou agent. This is not a contractually binding document. The presentation of the products is not contractually binding. List of specifications non-exh