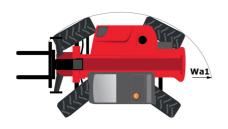

|         | 2 / 2<br>2 / 2<br>Cabin ROPS - FOPS level 2     |

## MT-X 1840 A - Dimensional drawing







### MT-X 1840 A - Load chart

Machine on tires with forks - with levelling device Metric



#### Machine on lowered stabilisers with forks Metric



## Machine on stabilisers with Man basket Metric







#### **Head Office**

B.P. 249 - 430 rue de l'Aubinière 44150 Ancenis Cedex - France Tel: +33 (0)2 40 09 10 11 - Fax: +33 (0)2 40 09 10 97 www.manitou.com



This publication provides a description of the configuration versions and options for Manitou products, which may differ for equipment. The equipment presented in this brochure may be part of a series, as an option, or it may not be available, depending on the versions. Manitou reserves the right, at any time and without notice, to amend the specifications described and represented. The specifications provided do not bind the m