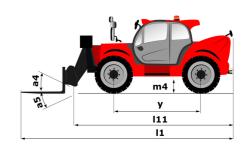

|         | 2 / 2<br>2 / 2<br>Cabin ROPS - FOPS level 2     |

## MT-X 1840 A - Dimensional drawing







### MT-X 1840 A - Load chart

Machine on tires with forks - with levelling device Metric



#### Machine on lowered stabilisers with forks Metric



## Machine on stabilisers with Man basket Metric







#### **Head Office**

B.P. 249 - 430 rue de l'Aubinière 44150 Ancenis Cedex - France Tel: +33 (0)2 40 09 10 11 - Fax: +33 (0)2 40 09 10 97 www.manitou.com



This publication provides a description of the configuration versions and options for Manitou products, which may differ for equipment. The equipment presented in this brochure may be part of a series, as an option, or it may not be available, depending on the versions. Manitou reserves the right, at any time and without notice, to amend the specifications described and represented. The specifications provided do not bind the manuf