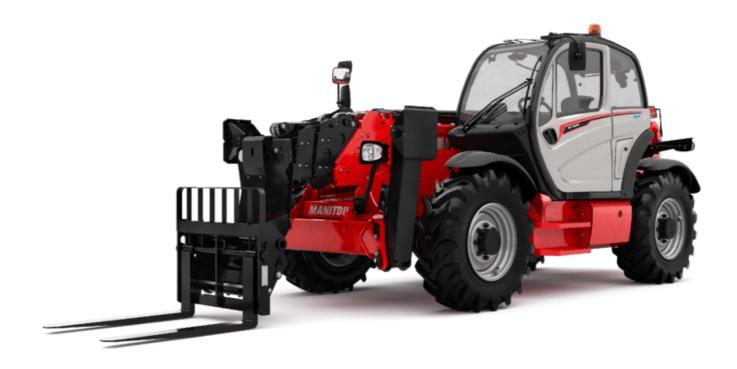

Technical sheet:

# MT-X 1840 A





| Capacities