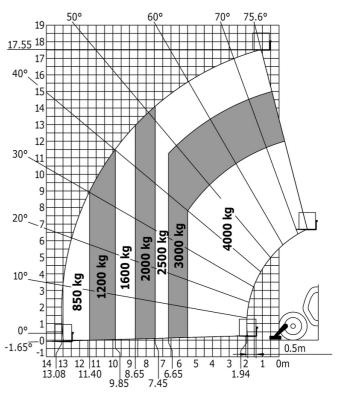

| 2 / 2<br>Cabin ROPS - FOPS level 2                |

## MT-X 1840 A - Dimensional drawing







### MT-X 1840 A - Load chart

Machine on tires with forks - with levelling device Metric



#### Machine on lowered stabilisers with forks Metric



## Machine on stabilisers with Man basket Metric







#### **Head Office**

B.P. 249 - 430 rue de l'Aubinière 44150 Ancenis Cedex - France Tel: +33 (0)2 40 09 10 11 - Fax: +33 (0)2 40 09 10 97 www.manitou.com



This publication provides a description of the configuration versions and options for Manitou products, which may differ for equipment. The equipment presented in this brochure may be part of a series, as an option, or it may not be available, depending on the versions. Manitou reserves the right, at any time and without notice, to amend the specifications described and represented. The specifications provided do not bind the manufacturer. For more details, please contact your Manitou agent. This is not a contractually binding document. The presentation of the products is not c