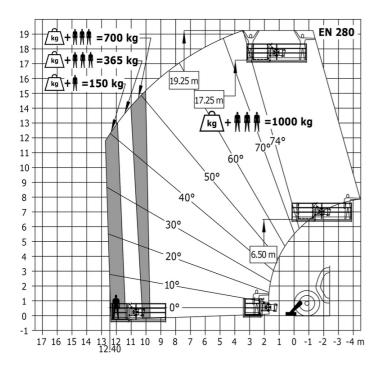

| 2 / 2<br>Cabin ROPS - FOPS level 2                |

## MT-X 1840 A - Dimensional drawing







### MT-X 1840 A - Load chart

Machine on tires with forks - with levelling device Metric



#### Machine on lowered stabilisers with forks Metric



## Machine on stabilisers with Man basket Metric







#### **Head Office**

B.P. 249 - 430 rue de l'Aubinière 44150 Ancenis Cedex - France Tel: +33 (0)2 40 09 10 11 - Fax: +33 (0)2 40 09 10 97 www.manitou.com



This publication provides a description of the configuration versions and options for Manitou products, which may differ for equipment. The equipment presented in this brochure may be part of a series, as an option, or it may not be available, depending on the versions. Manitou reserves the right, at any time and without notice, to amend the specifications described and represented. The specifications provided do not bind the manufacturer. For more details, please contact your Manitou agent. This is not a contractually binding document. The presentation of the products is not contractually binding. List of specifications non-exh