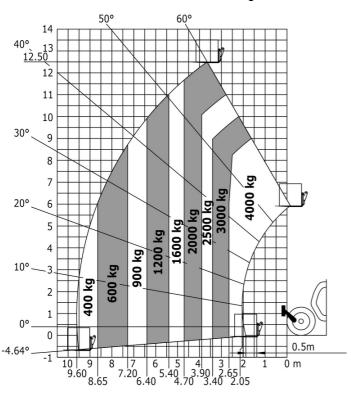

| 2 / 2<br>Cabin ROPS - FOPS level 2                |

## MT-X 1840 A - Dimensional drawing







### MT-X 1840 A - Load chart

Machine on tires with forks - with levelling device Metric



#### Machine on lowered stabilisers with forks Metric



## Machine on stabilisers with Man basket Metric







#### **Head Office**

B.P. 249 - 430 rue de l'Aubinière 44150 Ancenis Cedex - France Tel: +33 (0)2 40 09 10 11 - Fax: +33 (0)2 40 09 10 97 www.manitou.com



This publication provides a description of the configuration versions and options for Manitou products, which may differ for equipment. The equipment presented in this brochure may be part of a series, as an option, or it may not be available, depending on the versions. Manitou reserves the right, at any time and without notice, to amend the specifications described and represented. The specifications provided do not bind the manufacturer. For more details, please contact your Manitou agent. This is not a contractually bi