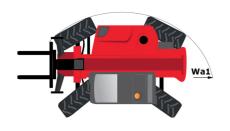

| 2 / 2<br>Cabin ROPS - FOPS level 2                |

## MT-X 1840 A - Dimensional drawing







### MT-X 1840 A - Load chart

Machine on tires with forks - with levelling device Metric



#### Machine on lowered stabilisers with forks Metric



## Machine on stabilisers with Man basket Metric







#### **Head Office**

B.P. 249 - 430 rue de l'Aubinière 44150 Ancenis Cedex - France Tel: +33 (0)2 40 09 10 11 - Fax: +33 (0)2 40 09 10 97 www.manitou.com



This publication provides a description of the configuration versions and options for Manitou products, which may differ for equipment. The equipment presented in this brochure may be part of a series, as an option, or it may not be available, depending on the versions. Manitou reserves the right, at any time and without notice, to amend the specifications described and represented. The specifications provided do not bind the m