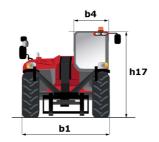

| 2 / 2<br>Cabin ROPS - FOPS level 2                |

## MT-X 1840 A - Dimensional drawing







### MT-X 1840 A - Load chart

Machine on tires with forks - with levelling device Metric



#### Machine on lowered stabilisers with forks Metric



## Machine on stabilisers with Man basket Metric







#### **Head Office**

B.P. 249 - 430 rue de l'Aubinière 44150 Ancenis Cedex - France Tel: +33 (0)2 40 09 10 11 - Fax: +33 (0)2 40 09 10 97 www.manitou.com



This publication provides a description of the configuration versions and options for Manitou products, which may differ for equipment. The equipment presented in this brochure may be part of a series, as an option, or it may not be available, depending on the versions. Manitou reserves the right, at any time and without notice, to amend the specifications described and represented. The specifications provided do not bind the man