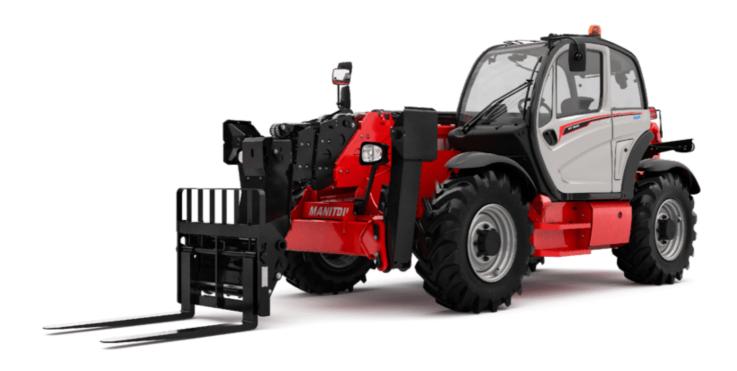

Technical sheet:

# MT-X 1840 A





|