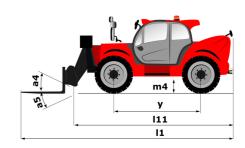

| 2 / 2<br>Cabin ROPS - FOPS level 2                |

## MT-X 1840 A - Dimensional drawing







### MT-X 1840 A - Load chart

Machine on tires with forks - with levelling device Metric



#### Machine on lowered stabilisers with forks Metric



## Machine on stabilisers with Man basket Metric







#### **Head Office**

B.P. 249 - 430 rue de l'Aubinière 44150 Ancenis Cedex - France Tel: +33 (0)2 40 09 10 11 - Fax: +33 (0)2 40 09 10 97 www.manitou.com



This publication provides a description of the configuration versions and options for Manitou products, which may differ for equipment. The equipment presented in this brochure may be part of a series, as an option, or it may not be available, depending on the versions. Manitou reserves the right, at any time and without notice, to amend the specifications described and represented. The specifications provided do not bind the manuf