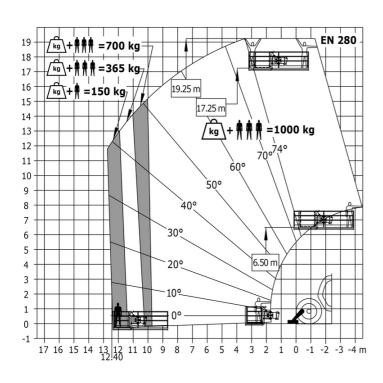

## MT-X 1840 A - Dimensional drawing

MT-X 1840 A - Load chart

Machine on tires with forks - with levelling device Metric

Machine on lowered stabilisers with forks Metric

## Machine on stabilisers with Man basket Metric

Head Office B.P. 249 - 430 rue de l'Aubinière 44150 Ancenis Cedex - France Tel: +33 (0)2 40 09 10 11 - Fax: +33 (0)2 40 09 10 97 www.manitou.com

This publication provides a description of the configuration versions and options for Manitou products, which may differ for equipment. The equipment presented in this brochure may be part of a series, as an option, or it may not be available, depending on the versions. Manitou reserves the right, at any time and without notice, to amend the specifications described and represented. The specifications provided do not bind the manufacturer. For more details, please contact your Manitou agent. This is not a contractually binding document. The presentation of the products is not contractually binding. List of specifications non-exhaustive. The logos as well as the visual identity of the company are owned by Manitou and cannot be used without authorisation. All rights reserved. The photos and diagrams contained in this brochure are only provided for consultation and information purposes.