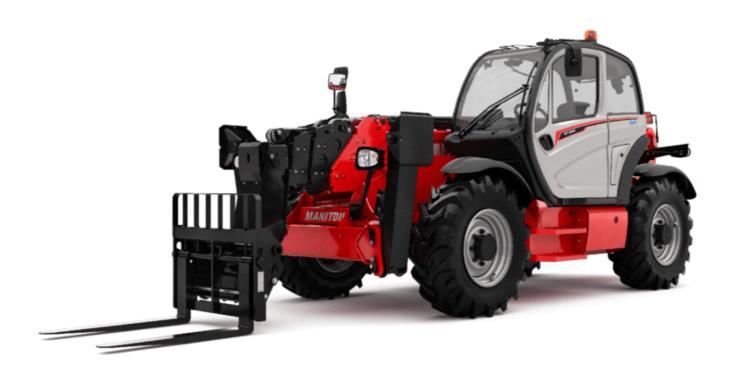

## MT-X 1840 A

|                                             | <b>мт-х 1в40 д</b> Created on July 31, 2025 at 12:47 PM I |
|---------------------------------------------|-----------------------------------------------------------|
| Capacities                                  | Metric                                                    |
| Max. capacity                               | 4000 kg                                                   |
| Max. lifting height                         | 17.55 m                                                   |
| Maximum outreach                            | 9.60 m                                                    |
| Breakout force with bucket                  | 8400 daN                                                  |
| Weight and dimensions                       |                                                           |
| Overall length to carriage                  | l11 6.16 m                                                |
| Length to face of forks                     | l2 6.27 m                                                 |
| Overall width                               | b1 2.42 m                                                 |
| Overall height                              | h17 2.45 m                                                |
| Wheelbase                                   | y 3.07 m                                                  |
| Ground clearance                            | m4 0.37 m                                                 |
| Overall cab width                           | b4 0.89 m                                                 |
| Tilt-up angle                               | a4 12 °                                                   |
| Tilt-down angle                             | a5 114 °                                                  |
| External turning radius (over tyres)        | Wa1 3.94 m                                                |
| Overall weight                              | 12560 kg                                                  |
| Unladen weight (with man basket)            | 12560 kg                                                  |
| Tires type                                  | Pneumatic                                                 |
| Standard tires                              | Alliance 400/80 - 24 - 162A8                              |
| Forks length / width / section              | I / e / s 1200 mm x 125 mm x 50 mm                        |
| Performances                                |                                                           |
| Lifting                                     | 18 s                                                      |
| Lowering                                    | 14.40 s                                                   |
|                                             |                                                           |
| Extension                                   | 17.90 s                                                   |
| Retraction                                  | 16.50 s                                                   |
| Crowd                                       | 5.10 s                                                    |
| Dump                                        | 4 s                                                       |
| Engine                                      |                                                           |
| Engine brand                                | Perkins                                                   |
| Engine norm                                 | Stage IIIA                                                |
| Max. fuel sulphur content                   | 5000 ppm                                                  |
| Engine model                                | 1104D-44TA                                                |
| Number of cylinders / Capacity of cylinders | 4 - 4400 cm³                                              |
| I.C. Engine power rating - Power            | 101 Hp / 74.50 kW                                         |
| Max. torque / Engine rotation               | 400 Nm @ 1400 rpm                                         |
| Drawbar pull (Laden)                        | 10000 daN                                                 |
| Transmission                                |                                                           |
| Transmission type                           | Torque converter                                          |
| Number of gears (forward / reverse)         | 4 / 4                                                     |
| Max. travel speed                           | 24.90 km/h                                                |
| Parking brake                               | Automatic Negative Hand-brake                             |
| Service brake                               | Oil-immersed multi-discs braking on front & rea           |
|                                             | axles                                                     |
| Hydraulics                                  |                                                           |
| Hydraulic pump type                         | Gear pump                                                 |
| Hydraulic flow / Pressure                   | 167 l/min-265 bar                                         |
| Tank capacities                             |                                                           |
| Engine oil                                  | 11.40 I                                                   |
| Hydraulic oil                               | 135                                                       |
| Hydraulic tank capacity                     | 175                                                       |
| Fuel tank                                   | 140                                                       |
| Noise and vibration                         |                                                           |
| Noise at driving position (LpA)             | 82 dB                                                     |
| Noise to environment (LwA)                  | 105 dB                                                    |
| Vibration on hands/arms                     | < 2.50 m/s²                                               |
| Compatible platform                         |                                                           |
| Platform capacity                           | Q 1000 kg                                                 |
| Number of people                            | 3                                                         |
| Platform dimensions (length x width)        | lp / ep 5000 m x 1200 m                                   |
| Platform weight*                            | 1150 kg                                                   |
| Miscellaneous                               |                                                           |
| Steering wheels (front / rear)              | 2/2                                                       |
| Drive wheels (front / rear)                 | 2/2                                                       |
| Cab certification                           | Cabin ROPS - FOPS level 2                                 |
| Controls                                    | JSM                                                       |