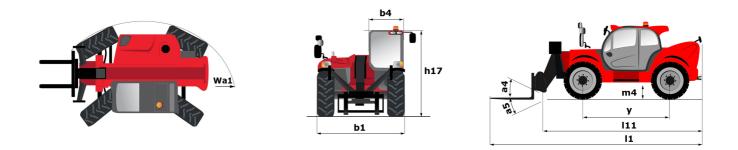

## MT-X 1840 A - Dimensional drawing

MT-X 1840 A - Load chart

Machine on tires with forks - with levelling device Metric

Machine on lowered stabilisers with forks Metric