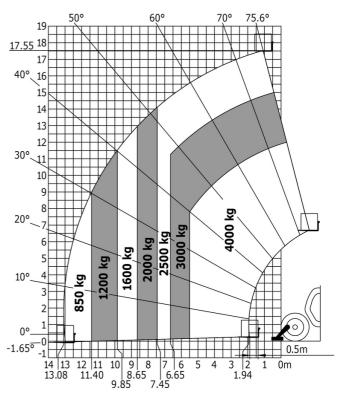

| Controls                             |                                                           |        |

## MT-X 1840 A - Dimensional drawing







### MT-X 1840 A - Load chart

Machine on tires with forks - with levelling device Metric



#### Machine on lowered stabilisers with forks Metric



## Machine on stabilisers with Man basket Metric







#### **Head Office**

B.P. 249 - 430 rue de l'Aubinière 44150 Ancenis Cedex - France Tel: +33 (0)2 40 09 10 11 - Fax: +33 (0)2 40 09 10 97 www.manitou.com



This publication provides a description of the configuration versions and options for Manitou products, which may differ for equipment. The equipment presented in this brochure may be part of a series, as an option, or it may not be available, depending on the versions. Manitou reserves the right, at any time and without notice, to amend the specifications described and represented. The specifications provided do not bind the manufacturer. For more details, please contact your Manitou agent. This is not a contractually binding document. The presentation of the products is not c