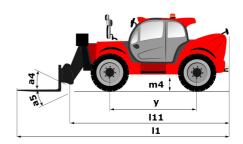

| Controls                             |                                                           |        |

## MT-X 1840 A - Dimensional drawing







### MT-X 1840 A - Load chart

Machine on tires with forks - with levelling device Metric



#### Machine on lowered stabilisers with forks Metric



## Machine on stabilisers with Man basket Metric







#### **Head Office**

B.P. 249 - 430 rue de l'Aubinière 44150 Ancenis Cedex - France Tel: +33 (0)2 40 09 10 11 - Fax: +33 (0)2 40 09 10 97 www.manitou.com



This publication provides a description of the configuration versions and options for Manitou products, which may differ for equipment. The equipment presented in this brochure may be part of a series, as an option, or it may not be available, depending on the versions. Manitou reserves the right, at any time and without notice, to amend the specifications described and represented. The specifications provided do not bind the manuf