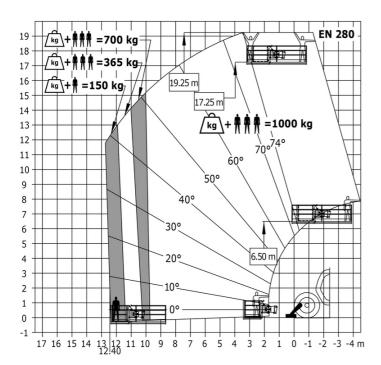

| Controls                             |                                                           |        |

## MT-X 1840 A - Dimensional drawing







### MT-X 1840 A - Load chart

Machine on tires with forks - with levelling device Metric



#### Machine on lowered stabilisers with forks Metric



## Machine on stabilisers with Man basket Metric







#### **Head Office**

B.P. 249 - 430 rue de l'Aubinière 44150 Ancenis Cedex - France Tel: +33 (0)2 40 09 10 11 - Fax: +33 (0)2 40 09 10 97 www.manitou.com



This publication provides a description of the configuration versions and options for Manitou products, which may differ for equipment. The equipment presented in this brochure may be part of a series, as an option, or it may not be available, depending on the versions. Manitou reserves the right, at any time and without notice, to amend the specifications described and represented. The specifications provided do not bind the manufacturer. For more details, please contact your Manitou agent. This is not a contractually binding document. The presentation of the products is not contractually binding. List of specifications non-exh