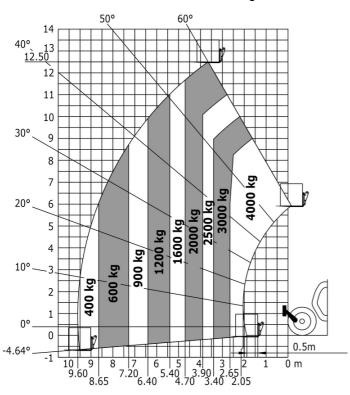

| Controls                             |                                                           |        |

## MT-X 1840 A - Dimensional drawing







### MT-X 1840 A - Load chart

Machine on tires with forks - with levelling device Metric



#### Machine on lowered stabilisers with forks Metric



## Machine on stabilisers with Man basket Metric







#### **Head Office**

B.P. 249 - 430 rue de l'Aubinière 44150 Ancenis Cedex - France Tel: +33 (0)2 40 09 10 11 - Fax: +33 (0)2 40 09 10 97 www.manitou.com



This publication provides a description of the configuration versions and options for Manitou products, which may differ for equipment. The equipment presented in this brochure may be part of a series, as an option, or it may not be available, depending on the versions. Manitou reserves the right, at any time and without notice, to amend the specifications described and represented. The specifications provided do not bind the manufacturer. For more details, please contact your Manitou agent. This is not a contractually bi