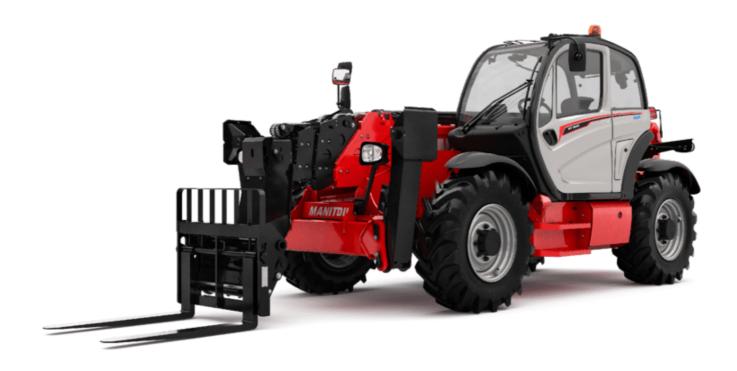

Technical sheet:

# MT-X 1840 A





| Mic cashibly Mic cashibly Michaelman Order Michaelman Ord |                                      | <b>мт-х 1840 A</b> Created on September 9, 2025 at 7:23 P | M UT   |
|-------------------------------------------------------------------------------------------------------------------------------------------------------------------------------------------------------------------------------------------------------------------------------------------------------------------------------------------------------------------------------------------------------------------------------------------------------------------------------------------------------------------------------------------------------------------------------------------------------------------------------------------------