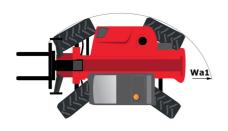

|

## MT-X 1840 A - Dimensional drawing







### MT-X 1840 A - Load chart

Machine on tires with forks - with levelling device Metric

# 14 40° 13 12 11 10 30° 9 8 7 20° 6 4 10° 3 2 10° 4.64° 10° 9 8 7, 20° 6, 40° 3, 30° 2, 65° 4, 30° 3, 40° 2, 05° 5.40° 3, 30° 2, 65° 4, 70° 3, 40° 2, 05° 5.40° 3, 90° 2, 65° 4, 70° 3, 40° 2, 05° 5.40° 3, 90° 2, 65° 4, 70° 3, 40° 2, 05° 5.40° 3, 90° 2, 65° 4, 70° 3, 40° 2, 05° 5.40° 3, 90° 2, 65° 4, 70° 3, 40° 2, 05° 5.40° 3, 90° 2, 65° 4, 70° 3, 40° 2, 05° 5.40° 3, 90° 2, 65° 4, 70° 3, 40° 2, 05° 5.40° 3, 90° 2, 65° 4, 70° 3, 40° 2, 05° 5.40° 3, 90° 2, 65° 4, 70° 3, 40° 2, 05° 5.40° 3, 90° 2, 65° 4, 70° 3, 40° 2, 05° 5.40° 3, 90° 2, 65° 4, 70° 3, 40° 2, 05° 5.40° 3, 90° 2, 65° 4, 70° 3, 40° 2, 05° 5.40° 3, 90° 2, 65° 4, 70° 3, 40° 2, 05° 5.40° 3, 90° 2, 65° 5.40° 3, 90° 2, 65° 5.40° 3, 90° 2, 6