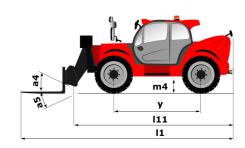

|

## MT-X 1840 A - Dimensional drawing







### MT-X 1840 A - Load chart

Machine on tires with forks - with levelling device Metric

# 14 40° 13 12 11 10 30° 9 8 7 20° 6 4 10° 3 2 10° 4.64° 10° 9 8 7, 20° 6, 40° 3, 30° 2, 65° 4, 30° 3, 40° 2, 05° 5.40° 3, 30° 2, 65° 4, 70° 3, 40° 2, 05° 5.40° 3, 90° 2, 65° 4, 70° 3, 40° 2, 05° 5.40° 3, 90° 2, 65° 4, 70° 3, 40° 2, 05° 5.40° 3, 90° 2, 65° 4, 70° 3, 40° 2, 05° 5.40° 3, 90° 2, 65° 4, 70° 3, 40° 2, 05° 5.40° 3, 90° 2, 65° 4, 70° 3, 40° 2, 05° 5.40° 3, 90° 2, 65° 4, 70° 3, 40° 2, 05° 5.40° 3, 90° 2, 65° 4, 70° 3, 40° 2, 05° 5.40° 3, 90° 2, 65° 4, 70° 3, 40° 2, 05° 5.40° 3, 90° 2, 65° 4, 70° 3, 40° 2, 05° 5.40° 3, 90° 2, 65° 4, 70° 3, 40° 2, 05° 5.40° 3, 90° 2, 65° 4, 70° 3, 40° 2, 05° 5.40° 3, 90° 2, 65° 4, 70° 3, 40° 2, 05° 5.40° 3, 90° 2, 65° 5.40° 3, 90° 2, 65° 5.40° 3, 90° 2, 65° 5