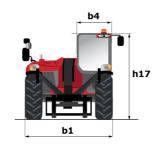

|

## MT-X 1840 A - Dimensional drawing







### MT-X 1840 A - Load chart

Machine on tires with forks - with levelling device Metric

# 14 40° 13 12 11 10 30° 9 8 7 20° 6 4 10° 3 2 10° 4.64° 10° 9 8 7, 20° 6, 40° 3, 30° 2, 65° 4, 30° 3, 40° 2, 05° 5.40° 3, 30° 2, 65° 4, 70° 3, 40° 2, 05° 5.40° 3, 90° 2, 65° 4, 70° 3, 40° 2, 05° 5.40° 3, 90° 2, 65° 4, 70° 3, 40° 2, 05° 5.40° 3, 90° 2, 65° 4, 70° 3, 40° 2, 05° 5.40° 3, 90° 2, 65° 4, 70° 3, 40° 2, 05° 5.40° 3, 90° 2, 65° 4, 70° 3, 40° 2, 05° 5.40° 3, 90° 2, 65° 4, 70° 3, 40° 2, 05° 5.40° 3, 90° 2, 65° 4, 70° 3, 40° 2, 05° 5.40° 3, 90° 2, 65° 4, 70° 3, 40° 2, 05° 5.40° 3, 90° 2, 65° 4, 70° 3, 40° 2, 05° 5.40° 3, 90° 2, 65° 4, 70° 3, 40° 2, 05° 5.40° 3, 90° 2, 65° 4, 70° 3, 40° 2, 05° 5.40° 3, 90° 2, 65° 4, 70° 3, 40° 2, 05° 5.40° 3, 90° 2, 65° 5.40° 3, 90° 2, 65° 5.40° 3, 90° 2, 65°