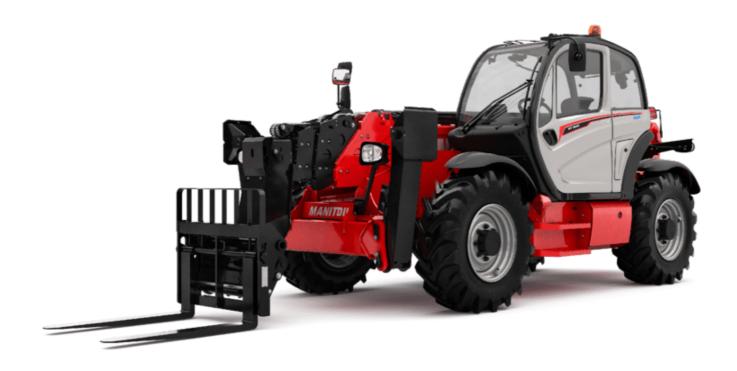

Technical sheet:

# MT-X 1840 A





|                                             | мт-х 1840 A Created on August 1, 2025 at 6:03 РМ L