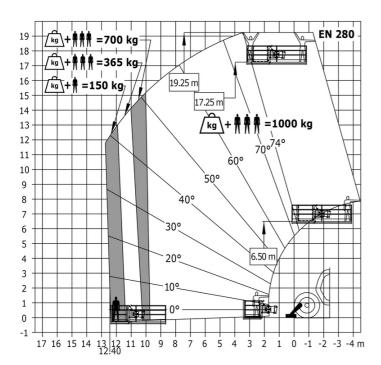

|                                                     |

## MT-X 1840 A - Dimensional drawing







### MT-X 1840 A - Load chart

Machine on tyres with forks - with levelling device Metric



#### Machine on lowered stabilisers with forks Metric



## Machine on stabilisers with Man basket Metric







#### **Head Office**

B.P. 249 - 430 rue de l'Aubinière 44150 Ancenis Cedex - France Tel: +33 (0)2 40 09 10 11 - Fax: +33 (0)2 40 09 10 97 www.manitou.com



This publication provides a description of the configuration versions and options for Manitou products, which may differ for equipment. The equipment presented in this brochure may be part of a series, as an option, or it may not be available, depending on the versions. Manitou reserves the right, at any time and without notice, to amend the specifications described and represented. The specifications provided do not bind the manufacturer. For more details, please contact your Manitou agent. This is not a contractually binding document. The presentation of the products is not contractually binding. List of specifications non-exh