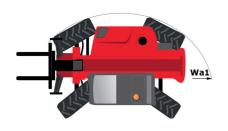

|                                                     |

## MT-X 1840 A - Dimensional drawing







### MT-X 1840 A - Load chart

Machine on tyres with forks - with levelling device Metric



#### Machine on lowered stabilisers with forks Metric



## Machine on stabilisers with Man basket Metric







#### **Head Office**

B.P. 249 - 430 rue de l'Aubinière 44150 Ancenis Cedex - France Tel: +33 (0)2 40 09 10 11 - Fax: +33 (0)2 40 09 10 97 www.manitou.com



This publication provides a description of the configuration versions and options for Manitou products, which may differ for equipment. The equipment presented in this brochure may be part of a series, as an option, or it may not be available, depending on the versions. Manitou reserves the right, at any time and without notice, to amend the specifications described and represented. The specifications provided do not bind the m