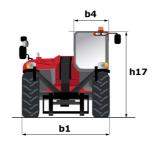

|                                                     |

## MT-X 1840 A - Dimensional drawing







### MT-X 1840 A - Load chart

Machine on tyres with forks - with levelling device Metric



#### Machine on lowered stabilisers with forks Metric



## Machine on stabilisers with Man basket Metric







#### **Head Office**

B.P. 249 - 430 rue de l'Aubinière 44150 Ancenis Cedex - France Tel: +33 (0)2 40 09 10 11 - Fax: +33 (0)2 40 09 10 97 www.manitou.com



This publication provides a description of the configuration versions and options for Manitou products, which may differ for equipment. The equipment presented in this brochure may be part of a series, as an option, or it may not be available, depending on the versions. Manitou reserves the right, at any time and without notice, to amend the specifications described and represented. The specifications provided do not bind the man