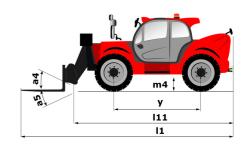

|                                                     |

## MT-X 1840 A - Dimensional drawing







### MT-X 1840 A - Load chart

Machine on tyres with forks - with levelling device Metric



#### Machine on lowered stabilisers with forks Metric



## Machine on stabilisers with Man basket Metric







#### **Head Office**

B.P. 249 - 430 rue de l'Aubinière 44150 Ancenis Cedex - France Tel: +33 (0)2 40 09 10 11 - Fax: +33 (0)2 40 09 10 97 www.manitou.com



This publication provides a description of the configuration versions and options for Manitou products, which may differ for equipment. The equipment presented in this brochure may be part of a series, as an option, or it may not be available, depending on the versions. Manitou reserves the right, at any time and without notice, to amend the specifications described and represented. The specifications provided do not bind the manuf