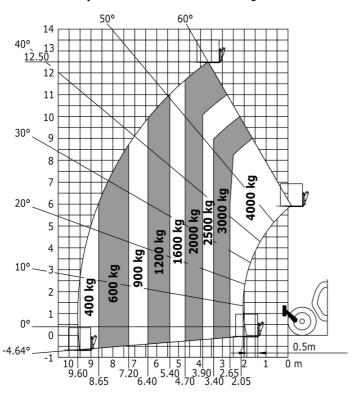

|                                                     |

## MT-X 1840 A - Dimensional drawing







### MT-X 1840 A - Load chart

Machine on tyres with forks - with levelling device Metric



#### Machine on lowered stabilisers with forks Metric



## Machine on stabilisers with Man basket Metric







#### **Head Office**

B.P. 249 - 430 rue de l'Aubinière 44150 Ancenis Cedex - France Tel: +33 (0)2 40 09 10 11 - Fax: +33 (0)2 40 09 10 97 www.manitou.com



This publication provides a description of the configuration versions and options for Manitou products, which may differ for equipment. The equipment presented in this brochure may be part of a series, as an option, or it may not be available, depending on the versions. Manitou reserves the right, at any time and without notice, to amend the specifications described and represented. The specifications provided do not bind the manufacturer. For more details, please contact your Manitou agent. This is not a contractually bi