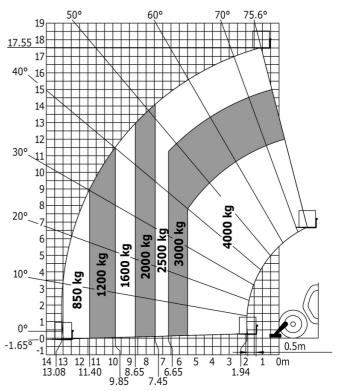

|                                                     |

## MT-X 1840 A - Dimensional drawing







### MT-X 1840 A - Load chart

Machine on tyres with forks - with levelling device Metric



#### Machine on lowered stabilisers with forks Metric



## Machine on stabilisers with Man basket Metric







#### **Head Office**

B.P. 249 - 430 rue de l'Aubinière 44150 Ancenis Cedex - France Tel: +33 (0)2 40 09 10 11 - Fax: +33 (0)2 40 09 10 97 www.manitou.com



This publication provides a description of the configuration versions and options for Manitou products, which may differ for equipment. The equipment presented in this brochure may be part of a series, as an option, or it may not be available, depending on the versions. Manitou reserves the right, at any time and without notice, to amend the specifications described and represented. The specifications provided do not bind the manufacturer. For more details, please contact your Manitou agent. This is not a contractually binding document. The presentation of the products is not c