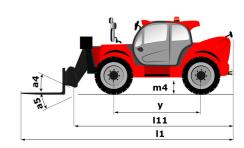

|                                                     |

## MT-X 1840 A - Dimensional drawing







### MT-X 1840 A - Load chart

Machine on tyres with forks - with levelling device Metric



#### Machine on lowered stabilisers with forks Metric



## Machine on stabilisers with Man basket Metric







#### **Head Office**

B.P. 249 - 430 rue de l'Aubinière 44150 Ancenis Cedex - France Tel: +33 (0)2 40 09 10 11 - Fax: +33 (0)2 40 09 10 97 www.manitou.com



This publication provides a description of the configuration versions and options for Manitou products, which may differ for equipment. The equipment presented in this brochure may be part of a series, as an option, or it may not be available, depending on the versions. Manitou reserves the right, at any time and without notice, to amend the specifications described and represented. The specifications provided do not bind the manuf