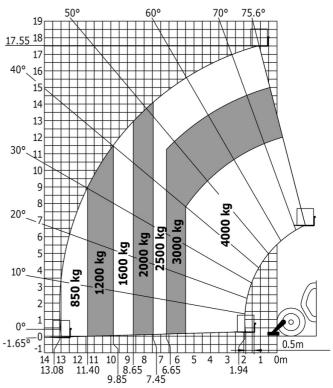

|                                                     |

## MT-X 1840 A - Dimensional drawing







### MT-X 1840 A - Load chart

Machine on tyres with forks - with levelling device Metric



#### Machine on lowered stabilisers with forks Metric



## Machine on stabilisers with Man basket Metric







#### **Head Office**

B.P. 249 - 430 rue de l'Aubinière 44150 Ancenis Cedex - France Tel: +33 (0)2 40 09 10 11 - Fax: +33 (0)2 40 09 10 97 www.manitou.com



This publication provides a description of the configuration versions and options for Manitou products, which may differ for equipment. The equipment presented in this brochure may be part of a series, as an option, or it may not be available, depending on the versions. Manitou reserves the right, at any time and without notice, to amend the specifications described and represented. The specifications provided do not bind the manufacturer. For more details, please contact your Manitou agent. This is not a contractually binding document. The presentation of the products is not c