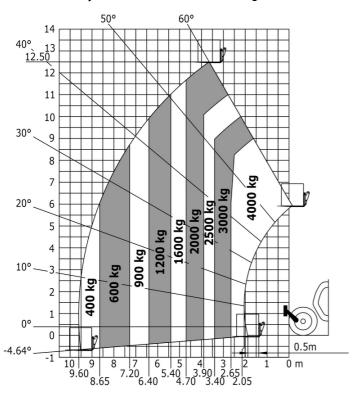

|                                                     |

## MT-X 1840 A - Dimensional drawing







### MT-X 1840 A - Load chart

Machine on tyres with forks - with levelling device Metric



#### Machine on lowered stabilisers with forks Metric



## Machine on stabilisers with Man basket Metric







#### **Head Office**

B.P. 249 - 430 rue de l'Aubinière 44150 Ancenis Cedex - France Tel: +33 (0)2 40 09 10 11 - Fax: +33 (0)2 40 09 10 97 www.manitou.com



This publication provides a description of the configuration versions and options for Manitou products, which may differ for equipment. The equipment presented in this brochure may be part of a series, as an option, or it may not be available, depending on the versions. Manitou reserves the right, at any time and without notice, to amend the specifications described and represented. The specifications provided do not bind the manufacturer. For more details, please contact your Manitou agent. This is not a contractually bi