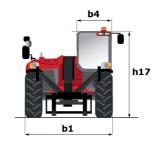

|                                                     |

## MT-X 1840 A - Dimensional drawing







### MT-X 1840 A - Load chart

Machine on tyres with forks - with levelling device Metric



#### Machine on lowered stabilisers with forks Metric



## Machine on stabilisers with Man basket Metric







#### **Head Office**

B.P. 249 - 430 rue de l'Aubinière 44150 Ancenis Cedex - France Tel: +33 (0)2 40 09 10 11 - Fax: +33 (0)2 40 09 10 97 www.manitou.com



This publication provides a description of the configuration versions and options for Manitou products, which may differ for equipment. The equipment presented in this brochure may be part of a series, as an option, or it may not be available, depending on the versions. Manitou reserves the right, at any time and without notice, to amend the specifications described and represented. The specifications provided do not bind the man