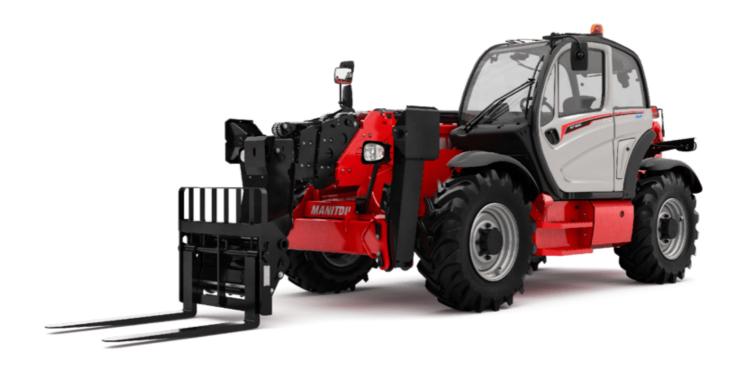

Technical sheet:

# MT-X 1840 A





|