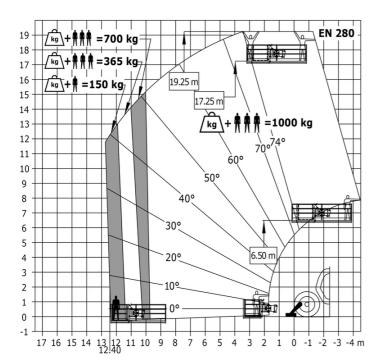

|                                                     |

## MT-X 1840 A - Dimensional drawing







### MT-X 1840 A - Load chart

Machine on tyres with forks - with levelling device Metric



#### Machine on lowered stabilisers with forks Metric



## Machine on stabilisers with Man basket Metric







#### **Head Office**

B.P. 249 - 430 rue de l'Aubinière 44150 Ancenis Cedex - France Tel: +33 (0)2 40 09 10 11 - Fax: +33 (0)2 40 09 10 97 www.manitou.com



This publication provides a description of the configuration versions and options for Manitou products, which may differ for equipment. The equipment presented in this brochure may be part of a series, as an option, or it may not be available, depending on the versions. Manitou reserves the right, at any time and without notice, to amend the specifications described and represented. The specifications provided do not bind the manufacturer. For more details, please contact your Manitou agent. This is not a contractually binding document. The presentation of the products is not contractually binding. List of specifications non-exh