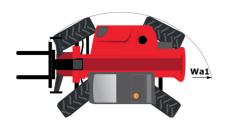

|                                                     |

## MT-X 1840 A - Dimensional drawing







### MT-X 1840 A - Load chart

Machine on tyres with forks - with levelling device Metric



#### Machine on lowered stabilisers with forks Metric



## Machine on stabilisers with Man basket Metric







#### **Head Office**

B.P. 249 - 430 rue de l'Aubinière 44150 Ancenis Cedex - France Tel: +33 (0)2 40 09 10 11 - Fax: +33 (0)2 40 09 10 97 www.manitou.com



This publication provides a description of the configuration versions and options for Manitou products, which may differ for equipment. The equipment presented in this brochure may be part of a series, as an option, or it may not be available, depending on the versions. Manitou reserves the right, at any time and without notice, to amend the specifications described and represented. The specifications provided do not bind the m