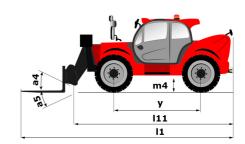

| Controls                                    | JSM                                                  |

## MT-X 1840 A - Dimensional drawing







### MT-X 1840 A - Load chart

Machine on tyres with forks - with levelling device Metric



#### Machine on lowered stabilisers with forks Metric



## Machine on stabilisers with Man basket Metric







#### **Head Office**

B.P. 249 - 430 rue de l'Aubinière 44150 Ancenis Cedex - France Tel: +33 (0)2 40 09 10 11 - Fax: +33 (0)2 40 09 10 97 www.manitou.com



This publication provides a description of the configuration versions and options for Manitou products, which may differ for equipment. The equipment presented in this brochure may be part of a series, as an option, or it may not be available, depending on the versions. Manitou reserves the right, at any time and without notice, to amend the specifications described and represented. The specifications provided do not bind the manuf