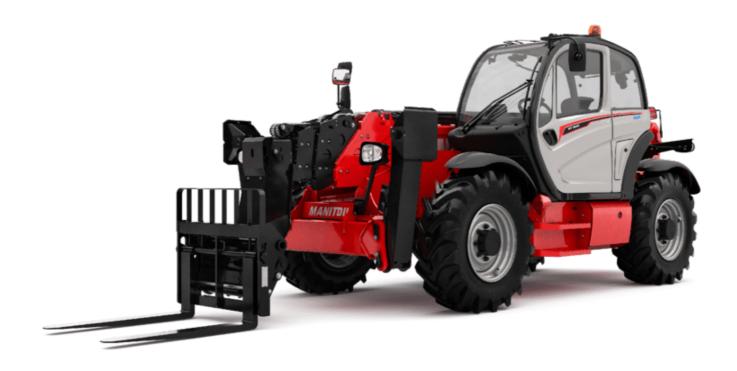

Technical sheet:

# MT-X 1840 A





| 115.65 to 125.05 to 3   125.   |                                             | MT-X 1840 A Created on May 20, 2024 at 9:21:16 PM UT |
|-----------------------------------------------------------------------------------------------------------------------------------------------------------------------------------------------------------------------------------------------------------------------------------------------------------------------------------------------------------------------------------------------------------------------------------------------------------------------------------------------------------------------------------------------------------------------------------------------------------------------------------------------------------------------------------