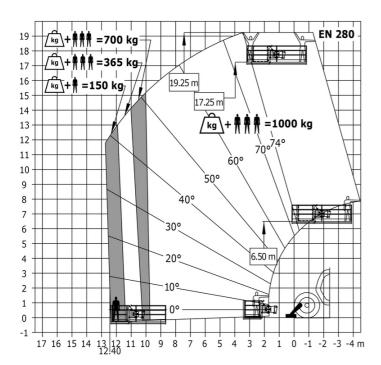

| Controls                                    | JSM                                                  |

## MT-X 1840 A - Dimensional drawing







### MT-X 1840 A - Load chart

Machine on tyres with forks - with levelling device Metric



#### Machine on lowered stabilisers with forks Metric



## Machine on stabilisers with Man basket Metric







#### **Head Office**

B.P. 249 - 430 rue de l'Aubinière 44150 Ancenis Cedex - France Tel: +33 (0)2 40 09 10 11 - Fax: +33 (0)2 40 09 10 97 www.manitou.com



This publication provides a description of the configuration versions and options for Manitou products, which may differ for equipment. The equipment presented in this brochure may be part of a series, as an option, or it may not be available, depending on the versions. Manitou reserves the right, at any time and without notice, to amend the specifications described and represented. The specifications provided do not bind the manufacturer. For more details, please contact your Manitou agent. This is not a contractually binding document. The presentation of the products is not contractually binding. List of specifications non-exh