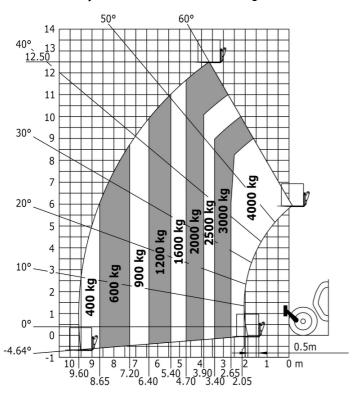

| Controls                                    | JSM                                                  |

## MT-X 1840 A - Dimensional drawing







### MT-X 1840 A - Load chart

Machine on tyres with forks - with levelling device Metric



#### Machine on lowered stabilisers with forks Metric



## Machine on stabilisers with Man basket Metric







#### **Head Office**

B.P. 249 - 430 rue de l'Aubinière 44150 Ancenis Cedex - France Tel: +33 (0)2 40 09 10 11 - Fax: +33 (0)2 40 09 10 97 www.manitou.com



This publication provides a description of the configuration versions and options for Manitou products, which may differ for equipment. The equipment presented in this brochure may be part of a series, as an option, or it may not be available, depending on the versions. Manitou reserves the right, at any time and without notice, to amend the specifications described and represented. The specifications provided do not bind the manufacturer. For more details, please contact your Manitou agent. This is not a contractually bi