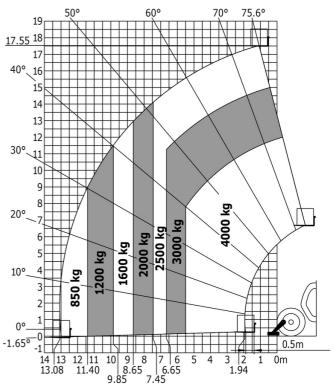

| Controls                                    | JSM                                                  |

## MT-X 1840 A - Dimensional drawing







### MT-X 1840 A - Load chart

Machine on tyres with forks - with levelling device Metric



#### Machine on lowered stabilisers with forks Metric



## Machine on stabilisers with Man basket Metric







#### **Head Office**

B.P. 249 - 430 rue de l'Aubinière 44150 Ancenis Cedex - France Tel: +33 (0)2 40 09 10 11 - Fax: +33 (0)2 40 09 10 97 www.manitou.com



This publication provides a description of the configuration versions and options for Manitou products, which may differ for equipment. The equipment presented in this brochure may be part of a series, as an option, or it may not be available, depending on the versions. Manitou reserves the right, at any time and without notice, to amend the specifications described and represented. The specifications provided do not bind the manufacturer. For more details, please contact your Manitou agent. This is not a contractually binding document. The presentation of the products is not c