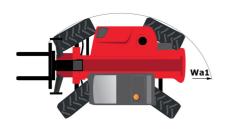

| Controls                                    | JSM                                                  |

## MT-X 1840 A - Dimensional drawing







### MT-X 1840 A - Load chart

Machine on tyres with forks - with levelling device Metric



#### Machine on lowered stabilisers with forks Metric



## Machine on stabilisers with Man basket Metric







#### **Head Office**

B.P. 249 - 430 rue de l'Aubinière 44150 Ancenis Cedex - France Tel: +33 (0)2 40 09 10 11 - Fax: +33 (0)2 40 09 10 97 www.manitou.com



This publication provides a description of the configuration versions and options for Manitou products, which may differ for equipment. The equipment presented in this brochure may be part of a series, as an option, or it may not be available, depending on the versions. Manitou reserves the right, at any time and without notice, to amend the specifications described and represented. The specifications provided do not bind the m