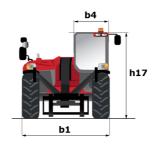

| Controls                                    | JSM                                                  |

## MT-X 1840 A - Dimensional drawing







### MT-X 1840 A - Load chart

Machine on tyres with forks - with levelling device Metric



#### Machine on lowered stabilisers with forks Metric



## Machine on stabilisers with Man basket Metric







#### **Head Office**

B.P. 249 - 430 rue de l'Aubinière 44150 Ancenis Cedex - France Tel: +33 (0)2 40 09 10 11 - Fax: +33 (0)2 40 09 10 97 www.manitou.com



This publication provides a description of the configuration versions and options for Manitou products, which may differ for equipment. The equipment presented in this brochure may be part of a series, as an option, or it may not be available, depending on the versions. Manitou reserves the right, at any time and without notice, to amend the specifications described and represented. The specifications provided do not bind the man