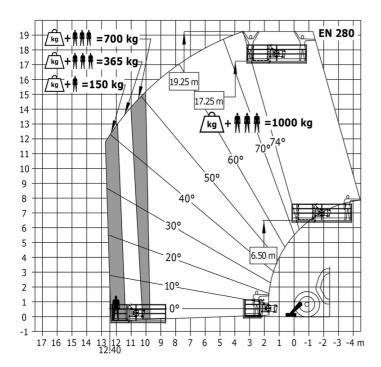

| 1150 kg                                         |
| Miscellaneous                               |                                                 |
| Steering wheels (front / rear)              | 2/2                                             |
| Drive wheels (front / rear)                 | 2/2                                             |
| Safety cab homologation                     | ROPS - FOPS level 2 cab                         |
| Controls                                    | JSM                                             |

## MT-X 1840 A - Dimensional drawing







### MT-X 1840 A - Load chart

Machine on tyres with forks - with levelling device Metric



#### Machine on lowered stabilisers with forks Metric



## Machine on stabilisers with Man basket Metric







#### **Head Office**

B.P. 249 - 430 rue de l'Aubinière 44150 Ancenis Cedex - France Tel: +33 (0)2 40 09 10 11 - Fax: +33 (0)2 40 09 10 97 www.manitou.com



This publication provides a description of the configuration versions and options for Manitou products, which may differ for equipment. The equipment presented in this brochure may be part of a series, as an option, or it may not be available, depending on the versions. Manitou reserves the right, at any time and without notice, to amend the specifications described and represented. The specifications provided do not bind the manufacturer. For more details, please contact your Manitou agent. This is not a contractually binding document. The presentation of the products is not contractually binding. List of specifications non-exh