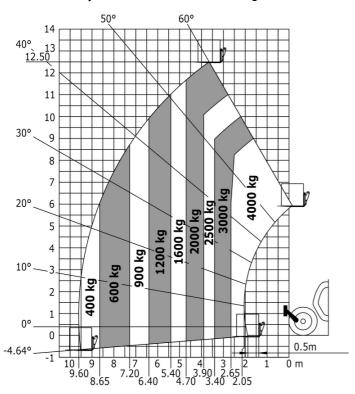

### MT-X 1840 A - Load chart

Machine on tyres with forks - with levelling device Metric