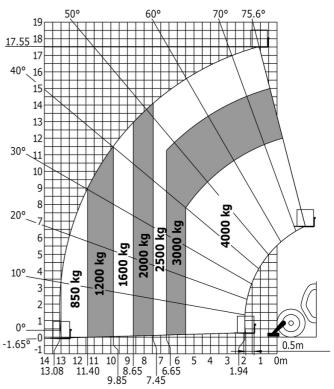

|
| Platform weight*                            | 1150 kg                                         |
| Miscellaneous                               |                                                 |
| Steering wheels (front / rear)              | 2/2                                             |
| Drive wheels (front / rear)                 | 2/2                                             |
| Safety cab homologation                     | ROPS - FOPS level 2 cab                         |
| Controls                                    | JSM                                             |

## MT-X 1840 A - Dimensional drawing







### MT-X 1840 A - Load chart

Machine on tyres with forks - with levelling device Metric



#### Machine on lowered stabilisers with forks Metric



## Machine on stabilisers with Man basket Metric







#### **Head Office**

B.P. 249 - 430 rue de l'Aubinière 44150 Ancenis Cedex - France Tel: +33 (0)2 40 09 10 11 - Fax: +33 (0)2 40 09 10 97 www.manitou.com



This publication provides a description of the configuration versions and options for Manitou products, which may differ for equipment. The equipment presented in this brochure may be part of a series, as an option, or it may not be available, depending on the versions. Manitou reserves the right, at any time and without notice, to amend the specifications described and represented. The specifications provided do not bind the manufacturer. For more details, please contact your Manitou agent. This is not a contractually binding document. The presentation of the products is not c