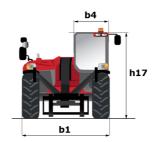

# MT-X 1840 A

|                                             | MT-X 1840 A Created on 2 May 2024 at 2:26:51 AM |
|---------------------------------------------|-------------------------------------------------|
| Capacities                                  | Metric                                          |
| Max. capacity                               | 4000 kg                                         |
| Max. lifting height                         | 17.55 m                                         |
| Max. outreach                               | 9.60 m                                          |
| Breakout force with bucket                  | 8400 daN                                        |
| Weight and dimensions                       | 0400 0814                                       |
| Overall length to carriage                  | l11 6.16 m                                      |
|                                             | 12 6.27 m                                       |
| Length to face of forks                     |                                                 |
| Overall width                               | b1 2.42 m                                       |
| Overall height                              | h17 2.45 m                                      |
| Wheelbase                                   | y 3.07 m                                        |
| Ground clearance                            | m4 0.37 m                                       |
| Overall cab width                           | b4 0.89 m                                       |
| Tilt-up angle                               | a4 12 °                                         |
| Tilt-down angle                             | a5 114°                                         |
| External turning radius (over tyres)        | Wa1 3.94 m                                      |
| Overall weight                              | 12560 kg                                        |
| Unladen weight (with man basket)            | 12560 kg                                        |
| Tires type                                  | Pneumatic                                       |
| Standard tires                              | Alliance 400/80 - 24 - 162A8                    |
| Forks length / width / section              | I / e / s 1200 mm x 125 mm / 50 mm              |
| Performances                                |                                                 |
| Lifting                                     | 18 s                                            |
| Lowering                                    | 14.40 s                                         |
| Extension                                   | 17.90 s                                         |
| Retraction                                  | 16.50 s                                         |
| Crowd                                       | 5.10 s                                          |
| Dump                                        | 4 s                                             |
| Engine                                      |                                                 |
| Engine brand                                | Perkins                                         |
| Engine norm                                 | Stage IIIA                                      |
| Max. fuel sulphur content                   | 5000 ppm                                        |
|                                             | 1104D-44TA                                      |
| Engine model                                | 4 - 4400 cm <sup>3</sup>                        |
| Number of cylinders / Capacity of cylinders |                                                 |
| I.C. Engine power rating - Power            | 101 Hp / 74.50 kW                               |
| Max. torque / Engine rotation               | 400 Nm @ 1400 rpm                               |
| Drawbar pull (Laden)                        | 10000 daN                                       |
| Transmission                                |                                                 |
| Transmission type                           | Torque converter                                |
| Number of gears (forward / reverse)         | 4/4                                             |
| Max. travel speed                           | 24.90 km/h                                      |
| Parking brake                               | Automatic Negative Hand-brake                   |
| Service brake                               | Oil-immersed multi-discs braking on front & re  |
| Hydraulics                                  | axles                                           |
| Hydraulic pump type                         | Gear pump                                       |
| Hydraulic flow / Pressure                   | 167 l/min-265 bar                               |
|                                             | 107 I/IIIIII-203 Dai                            |
| Tank capacities                             | 11.40                                           |
| Engine oil                                  | 11.40                                           |
| Hydraulic oil                               | 1351                                            |
| Fuel tank                                   | 140 l                                           |
| Noise and vibration                         |                                                 |
| Noise at driving position (LpA)             | 82 dB                                           |
| Noise to environment (LwA)                  | 105 dB                                          |
| Vibration on hands/arms                     | < 2.50 m/s²                                     |
| Compatible platform                         |                                                 |
| Platform capacity                           | Q 1000 kg                                       |
| Number of people                            | 3                                               |
| Platform dimensions (length x width)        | lp / ep 5000 m x 1200 m                         |
| Platform weight*                            | 1150 kg                                         |
| Miscellaneous                               |                                                 |
| Steering wheels (front / rear)              | 2/2                                             |
| Drive wheels (front / rear)                 | 2/2                                             |
| Safety cab homologation                     | ROPS - FOPS level 2 cab                         |
| Controls                                    | JSM                                             |

## MT-X 1840 A - Dimensional drawing