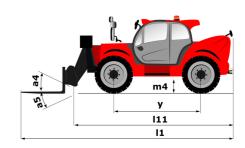

# MT-X 1840 A

|                                             | MT-X 1840 A Created on 2 May 2024 at 2:26:51 AM |
|---------------------------------------------|-------------------------------------------------|
| Capacities                                  | Metric                                          |
| Max. capacity                               | 4000 kg                                         |
| Max. lifting height                         | 17.55 m                                         |
| Max. outreach                               | 9.60 m                                          |
| Breakout force with bucket                  | 8400 daN                                        |
| Weight and dimensions                       | 0400 0814                                       |
| Overall length to carriage                  | l11 6.16 m                                      |
|                                             | 12 6.27 m                                       |
| Length to face of forks                     |                                                 |
| Overall width                               | b1 2.42 m                                       |
| Overall height                              | h17 2.45 m                                      |
| Wheelbase                                   | y 3.07 m                                        |
| Ground clearance                            | m4 0.37 m                                       |
| Overall cab width                           | b4 0.89 m                                       |
| Tilt-up angle                               | a4 12 °                                         |
| Tilt-down angle                             | a5 114°                                         |
| External turning radius (over tyres)        | Wa1 3.94 m                                      |
| Overall weight                              | 12560 kg                                        |
| Unladen weight (with man basket)            | 12560 kg                                        |
| Tires type                                  | Pneumatic                                       |
| Standard tires                              | Alliance 400/80 - 24 - 162A8                    |
| Forks length / width / section              | I / e / s 1200 mm x 125 mm / 50 mm              |
| Performances                                |                                                 |
| Lifting                                     | 18 s                                            |
| Lowering                                    | 14.40 s                                         |
| Extension                                   | 17.90 s                                         |
| Retraction                                  | 16.50 s                                         |
| Crowd                                       | 5.10 s                                          |
| Dump                                        | 4 s                                             |
| Engine                                      |                                                 |
| Engine brand                                | Perkins                                         |
| Engine norm                                 | Stage IIIA                                      |
| Max. fuel sulphur content                   | 5000 ppm                                        |
|                                             | 1104D-44TA                                      |
| Engine model                                | 4 - 4400 cm <sup>3</sup>                        |
| Number of cylinders / Capacity of cylinders |                                                 |
| I.C. Engine power rating - Power            | 101 Hp / 74.50 kW                               |
| Max. torque / Engine rotation               | 400 Nm @ 1400 rpm                               |
| Drawbar pull (Laden)                        | 10000 daN                                       |
| Transmission                                |                                                 |
| Transmission type                           | Torque converter                                |
| Number of gears (forward / reverse)         | 4/4                                             |
| Max. travel speed                           | 24.90 km/h                                      |
| Parking brake                               | Automatic Negative Hand-brake                   |
| Service brake                               | Oil-immersed multi-discs braking on front & re  |
| Hydraulics                                  | axles                                           |
| Hydraulic pump type                         | Gear pump                                       |
| Hydraulic flow / Pressure                   | 167 l/min-265 bar                               |
|                                             | 107 I/IIIIII-203 Dai                            |
| Tank capacities                             | 11.40                                           |
| Engine oil                                  | 11.40                                           |
| Hydraulic oil                               | 1351                                            |
| Fuel tank                                   | 140 l                                           |
| Noise and vibration                         |                                                 |
| Noise at driving position (LpA)             | 82 dB                                           |
| Noise to environment (LwA)                  | 105 dB                                          |
| Vibration on hands/arms                     | < 2.50 m/s²                                     |
| Compatible platform                         |                                                 |
| Platform capacity                           | Q 1000 kg                                       |
| Number of people                            | 3                                               |
| Platform dimensions (length x width)        | lp / ep 5000 m x 1200 m                         |
| Platform weight*                            | 1150 kg                                         |
| Miscellaneous                               |                                                 |
| Steering wheels (front / rear)              | 2/2                                             |
| Drive wheels (front / rear)                 | 2/2                                             |
| Safety cab homologation                     | ROPS - FOPS level 2 cab                         |
| Controls                                    | JSM                                             |

## MT-X 1840 A - Dimensional drawing