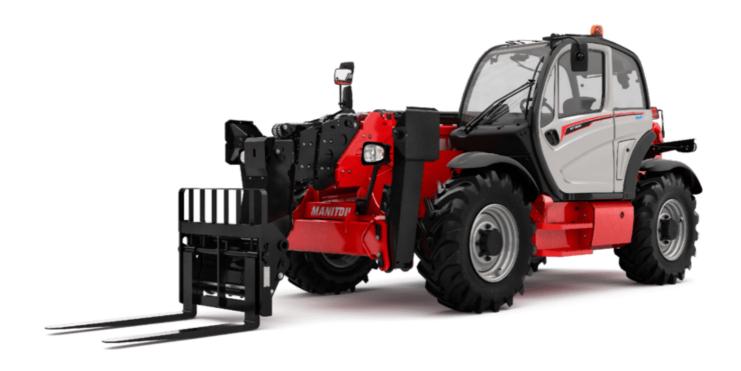

# MT-X 1840 A

|                                             | MT-X 1840 A Created on 2 May 2024 at 2:26:51 AM |
|---------------------------------------------|-------------------------------------------------|
| Capacities                                  | Metric                                          |
| Max. capacity                               | 4000 kg                                         |
| Max. lifting height                         | 17.55 m                                         |
| Max. outreach                               | 9.60 m                                          |
| Breakout force with bucket                  | 8400 daN                                        |
| Weight and dimensions                       | 0400 0814                                       |
| Overall length to carriage                  | l11 6.16 m                                      |
|                                             | 12 6.27 m                                       |
| Length to face of forks                     |                                                 |
| Overall width                               | b1 2.42 m                                       |
| Overall height                              | h17 2.45 m                                      |
| Wheelbase                                   | y 3.07 m                                        |
| Ground clearance                            | m4 0.37 m                                       |
| Overall cab width                           | b4 0.89 m                                       |
| Tilt-up angle                               | a4 12 °                                         |
| Tilt-down angle                             | a5 114°                                         |
| External turning radius (over tyres)        | Wa1 3.94 m                                      |
| Overall weight                              | 12560 kg                                        |
| Unladen weight (with man basket)            | 12560 kg                                        |
| Tires type                                  | Pneumatic                                       |
| Standard tires                              | Alliance 400/80 - 24 - 162A8                    |
| Forks length / width / section              | I / e / s 1200 mm x 125 mm / 50 mm              |
| Performances                                |                                                 |
| Lifting                                     | 18 s                                            |
| Lowering                                    | 14.40 s                                         |
| Extension                                   | 17.90 s                                         |
| Retraction                                  | 16.50 s                                         |
| Crowd                                       | 5.10 s                                          |
| Dump                                        | 4 s                                             |
| Engine                                      |                                                 |
| Engine brand                                | Perkins                                         |
| Engine norm                                 | Stage IIIA                                      |
| Max. fuel sulphur content                   | 5000 ppm                                        |
|                                             | 1104D-44TA                                      |
| Engine model                                | 4 - 4400 cm <sup>3</sup>                        |
| Number of cylinders / Capacity of cylinders |                                                 |
| I.C. Engine power rating - Power            | 101 Hp / 74.50 kW                               |
| Max. torque / Engine rotation               | 400 Nm @ 1400 rpm                               |
| Drawbar pull (Laden)                        | 10000 daN                                       |
| Transmission                                |                                                 |
| Transmission type                           | Torque converter                                |
| Number of gears (forward / reverse)         | 4/4                                             |
| Max. travel speed                           | 24.90 km/h                                      |
| Parking brake                               | Automatic Negative Hand-brake                   |
| Service brake                               | Oil-immersed multi-discs braking on front & re  |
| Hydraulics                                  | axles                                           |
| Hydraulic pump type                         | Gear pump                                       |
| Hydraulic flow / Pressure                   | 167 l/min-265 bar                               |
|                                             | 107 I/IIIIII-203 Dai                            |
| Tank capacities                             | 11.40                                           |
| Engine oil                                  | 11.40                                           |
| Hydraulic oil                               | 1351                                            |
| Fuel tank                                   | 140 l                                           |
| Noise and vibration                         |                                                 |
| Noise at driving position (LpA)             | 82 dB                                           |
| Noise to environment (LwA)                  | 105 dB                                          |
| Vibration on hands/arms                     | < 2.50 m/s²                                     |
| Compatible platform                         |                                                 |
| Platform capacity                           | Q 1000 kg                                       |
| Number of people                            | 3                                               |
| Platform dimensions (length x width)        | lp / ep 5000 m x 1200 m                         |
| Platform weight*                            | 1150 kg                                         |
| Miscellaneous                               |                                                 |
| Steering wheels (front / rear)              | 2/2                                             |
| Drive wheels (front / rear)                 | 2/2                                             |
| Safety cab homologation                     | ROPS - FOPS level 2 cab                         |
| Controls                                    | JSM                                             |