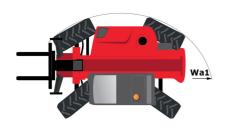

| 3                                               |
| Platform dimensions (length x width)        | lp / ep 5000 m x 1200 m                         |
| Platform weight*                            | 1150 kg                                         |
| Miscellaneous                               |                                                 |
| Steering wheels (front / rear)              | 2/2                                             |
| Drive wheels (front / rear)                 | 2/2                                             |
| Safety cab homologation                     | ROPS - FOPS level 2 cab                         |
| Controls                                    | JSM                                             |

## MT-X 1840 A - Dimensional drawing







### MT-X 1840 A - Load chart

Machine on tyres with forks - with levelling device Metric



#### Machine on lowered stabilisers with forks Metric



## Machine on stabilisers with Man basket Metric







#### **Head Office**

B.P. 249 - 430 rue de l'Aubinière 44150 Ancenis Cedex - France Tel: +33 (0)2 40 09 10 11 - Fax: +33 (0)2 40 09 10 97 www.manitou.com



This publication provides a description of the configuration versions and options for Manitou products, which may differ for equipment. The equipment presented in this brochure may be part of a series, as an option, or it may not be available, depending on the versions. Manitou reserves the right, at any time and without notice, to amend the specifications described and represented. The specifications provided do not bind the m