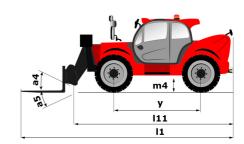

# MT-X 1840 A

|                                             | MT-X 1840 A Created on April 30, 2024 at 8:30:32 PM UT |
|---------------------------------------------|--------------------------------------------------------|
| Capacities                                  | Metric                                                 |
| Max. capacity                               | 4000 kg                                                |
| Max. lifting height                         | 17.55 m                                                |
| Max. outreach                               | 9.60 m                                                 |
| Breakout force with bucket                  | 8400 daN                                               |
| Weight and dimensions                       | 0400 duit                                              |
| Overall length to carriage                  | l11 6.16 m                                             |
|                                             | 12 6.27 m                                              |
| Length to face of forks                     |                                                        |
| Overall width                               | b1 2.42 m                                              |
| Overall height                              | h17 2.45 m                                             |
| Wheelbase                                   | y 3.07 m                                               |
| Ground clearance                            | m4 0.37 m                                              |
| Overall cab width                           | b4 0.89 m                                              |
| Tilt-up angle                               | a4 12 °                                                |
| Tilt-down angle                             | a5 114°                                                |
| External turning radius (over tyres)        | Wa1 3.94 m                                             |
| Overall weight                              | 12560 kg                                               |
| Unladen weight (with man basket)            | 12560 kg                                               |
| Tires type                                  | Pneumatic                                              |
| Standard tires                              | Alliance 400/80 - 24 - 162A8                           |
| Forks length / width / section              | I / e / s 1200 mm x 125 mm / 50 mm                     |
| Performances                                |                                                        |
| Lifting                                     | 18 s                                                   |
| Lowering                                    | 14.40 s                                                |
| Extension                                   | 17.90 s                                                |
| Retraction                                  | 16.50 s                                                |
| Crowd                                       | 5.10 s                                                 |
| Dump                                        | 4 s                                                    |
| Engine                                      |                                                        |
| Engine brand                                | Perkins                                                |
| Engine norm                                 | Stage IIIA                                             |
| Max. fuel sulphur content                   | 5000 ppm                                               |
| Engine model                                | 1104D-44TA                                             |
| Number of cylinders / Capacity of cylinders | 4 - 4400 cm³                                           |
| I.C. Engine power rating - Power            | 101 Hp / 74.50 kW                                      |
| Max. torque / Engine rotation               | 400 Nm @ 1400 rpm                                      |
| Drawbar pull (Laden)                        | 10000 daN                                              |
| Transmission                                |                                                        |
| Transmission type                           | Torque converter                                       |
| Number of gears (forward / reverse)         | 4/4                                                    |
| Max. travel speed                           | 24.90 km/h                                             |
| Parking brake                               | Automatic Negative Hand-brake                          |
|                                             | Oil-immersed multi-discs braking on front & rear       |
| Service brake                               | axles                                                  |
| Hydraulics                                  |                                                        |
| Hydraulic pump type                         | Gear pump                                              |
| Hydraulic flow / Pressure                   | 167 l/min-265 bar                                      |
| Tank capacities                             |                                                        |
| Engine oil                                  | 11.40 l                                                |
| Hydraulic oil                               | 135 I                                                  |
| Fuel tank                                   | 140                                                    |
| Noise and vibration                         |                                                        |
| Noise at driving position (LpA)             | 82 dB                                                  |
| Noise to environment (LwA)                  | 105 dB                                                 |
| Vibration on hands/arms                     | < 2.50 m/s²                                            |
| Compatible platform                         |                                                        |
| Platform capacity                           | Q 1000 kg                                              |
| Number of people                            | 3                                                      |
| Platform dimensions (length x width)        | lp / ep 5000 m x 1200 m                                |
| Platform weight*                            | 1150 kg                                                |
| Miscellaneous                               |                                                        |
| Steering wheels (front / rear)              | 2/2                                                    |
| Drive wheels (front / rear)                 | 2/2                                                    |
| Safety cab homologation                     | ROPS - FOPS level 2 cab                                |
| Controls                                    | JSM                                                    |
|                                             |                                                        |

## MT-X 1840 A - Dimensional drawing