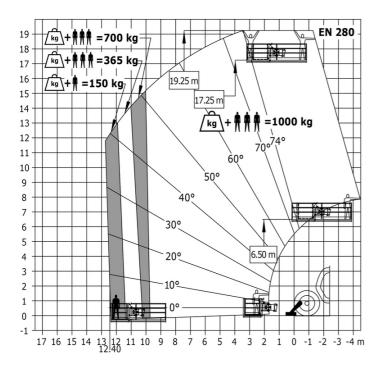

|
| Steering wheels (front / rear)              | 2/2                                                    |
| Drive wheels (front / rear)                 | 2/2                                                    |
| Safety cab homologation                     | ROPS - FOPS level 2 cab                                |
| Controls                                    | JSM                                                    |
|                                             |                                                        |

## MT-X 1840 A - Dimensional drawing







### MT-X 1840 A - Load chart

Machine on tyres with forks - with levelling device Metric



#### Machine on lowered stabilisers with forks Metric



## Machine on stabilisers with Man basket Metric







#### **Head Office**

B.P. 249 - 430 rue de l'Aubinière 44150 Ancenis Cedex - France Tel: +33 (0)2 40 09 10 11 - Fax: +33 (0)2 40 09 10 97 www.manitou.com



This publication provides a description of the configuration versions and options for Manitou products, which may differ for equipment. The equipment presented in this brochure may be part of a series, as an option, or it may not be available, depending on the versions. Manitou reserves the right, at any time and without notice, to amend the specifications described and represented. The specifications provided do not bind the manufacturer. For more details, please contact your Manitou agent. This is not a contractually binding document. The presentation of the products is not contractually binding. List of specifications non-exh