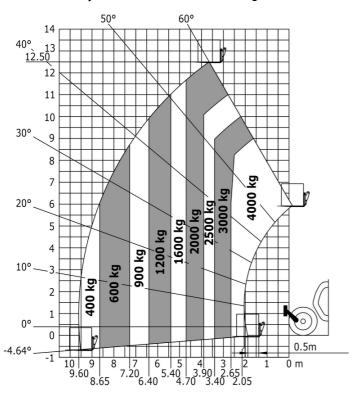

### MT-X 1840 A - Load chart

Machine on tyres with forks - with levelling device Metric