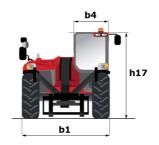

# MT-X 1840 A

|                                             | MT-X 1840 A Created on April 30, 2024 at 8:30:32 PM UT |
|---------------------------------------------|--------------------------------------------------------|
| Capacities                                  | Metric                                                 |
| Max. capacity                               | 4000 kg                                                |
| Max. lifting height                         | 17.55 m                                                |
| Max. outreach                               | 9.60 m                                                 |
| Breakout force with bucket                  | 8400 daN                                               |
| Weight and dimensions                       | 0400 duit                                              |
| Overall length to carriage                  | l11 6.16 m                                             |
|                                             | 12 6.27 m                                              |
| Length to face of forks                     |                                                        |
| Overall width                               | b1 2.42 m                                              |
| Overall height                              | h17 2.45 m                                             |
| Wheelbase                                   | y 3.07 m                                               |
| Ground clearance                            | m4 0.37 m                                              |
| Overall cab width                           | b4 0.89 m                                              |
| Tilt-up angle                               | a4 12 °                                                |
| Tilt-down angle                             | a5 114°                                                |
| External turning radius (over tyres)        | Wa1 3.94 m                                             |
| Overall weight                              | 12560 kg                                               |
| Unladen weight (with man basket)            | 12560 kg                                               |
| Tires type                                  | Pneumatic                                              |
| Standard tires                              | Alliance 400/80 - 24 - 162A8                           |
| Forks length / width / section              | I / e / s 1200 mm x 125 mm / 50 mm                     |
| Performances                                |                                                        |
| Lifting                                     | 18 s                                                   |
| Lowering                                    | 14.40 s                                                |
| Extension                                   | 17.90 s                                                |
| Retraction                                  | 16.50 s                                                |
| Crowd                                       | 5.10 s                                                 |
| Dump                                        | 4 s                                                    |
| Engine                                      |                                                        |
| Engine brand                                | Perkins                                                |
| Engine norm                                 | Stage IIIA                                             |
| Max. fuel sulphur content                   | 5000 ppm                                               |
| Engine model                                | 1104D-44TA                                             |
| Number of cylinders / Capacity of cylinders | 4 - 4400 cm³                                           |
| I.C. Engine power rating - Power            | 101 Hp / 74.50 kW                                      |
| Max. torque / Engine rotation               | 400 Nm @ 1400 rpm                                      |
| Drawbar pull (Laden)                        | 10000 daN                                              |
| Transmission                                |                                                        |
| Transmission type                           | Torque converter                                       |
| Number of gears (forward / reverse)         | 4/4                                                    |
| Max. travel speed                           | 24.90 km/h                                             |
| Parking brake                               | Automatic Negative Hand-brake                          |
|                                             | Oil-immersed multi-discs braking on front & rear       |
| Service brake                               | axles                                                  |
| Hydraulics                                  |                                                        |
| Hydraulic pump type                         | Gear pump                                              |
| Hydraulic flow / Pressure                   | 167 l/min-265 bar                                      |
| Tank capacities                             |                                                        |
| Engine oil                                  | 11.40 l                                                |
| Hydraulic oil                               | 135 I                                                  |
| Fuel tank                                   | 140                                                    |
| Noise and vibration                         |                                                        |
| Noise at driving position (LpA)             | 82 dB                                                  |
| Noise to environment (LwA)                  | 105 dB                                                 |
| Vibration on hands/arms                     | < 2.50 m/s²                                            |
| Compatible platform                         |                                                        |
| Platform capacity                           | Q 1000 kg                                              |
| Number of people                            | 3                                                      |
| Platform dimensions (length x width)        | lp / ep 5000 m x 1200 m                                |
| Platform weight*                            | 1150 kg                                                |
| Miscellaneous                               |                                                        |
| Steering wheels (front / rear)              | 2/2                                                    |
| Drive wheels (front / rear)                 | 2/2                                                    |
| Safety cab homologation                     | ROPS - FOPS level 2 cab                                |
| Controls                                    | JSM                                                    |
|                                             |                                                        |

## MT-X 1840 A - Dimensional drawing