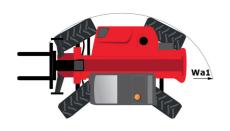

# MT-X 1840 A

|                                             | MT-X 1840 A Created on April 30, 2024 at 8:30:32 PM UT |
|---------------------------------------------|--------------------------------------------------------|
| Capacities                                  | Metric                                                 |
| Max. capacity                               | 4000 kg                                                |
| Max. lifting height                         | 17.55 m                                                |
| Max. outreach                               | 9.60 m                                                 |
| Breakout force with bucket                  | 8400 daN                                               |
| Weight and dimensions                       | 0400 duit                                              |
| Overall length to carriage                  | l11 6.16 m                                             |
|                                             | 12 6.27 m                                              |
| Length to face of forks                     |                                                        |
| Overall width                               | b1 2.42 m                                              |
| Overall height                              | h17 2.45 m                                             |
| Wheelbase                                   | y 3.07 m                                               |
| Ground clearance                            | m4 0.37 m                                              |
| Overall cab width                           | b4 0.89 m                                              |
| Tilt-up angle                               | a4 12 °                                                |
| Tilt-down angle                             | a5 114°                                                |
| External turning radius (over tyres)        | Wa1 3.94 m                                             |
| Overall weight                              | 12560 kg                                               |
| Unladen weight (with man basket)            | 12560 kg                                               |
| Tires type                                  | Pneumatic                                              |
| Standard tires                              | Alliance 400/80 - 24 - 162A8                           |
| Forks length / width / section              | I / e / s 1200 mm x 125 mm / 50 mm                     |
| Performances                                |                                                        |
| Lifting                                     | 18 s                                                   |
| Lowering                                    | 14.40 s                                                |
| Extension                                   | 17.90 s                                                |
| Retraction                                  | 16.50 s                                                |
| Crowd                                       | 5.10 s                                                 |
| Dump                                        | 4 s                                                    |
| Engine                                      |                                                        |
| Engine brand                                | Perkins                                                |
| Engine norm                                 | Stage IIIA                                             |
| Max. fuel sulphur content                   | 5000 ppm                                               |
| Engine model                                | 1104D-44TA                                             |
| Number of cylinders / Capacity of cylinders | 4 - 4400 cm³                                           |
| I.C. Engine power rating - Power            | 101 Hp / 74.50 kW                                      |
| Max. torque / Engine rotation               | 400 Nm @ 1400 rpm                                      |
| Drawbar pull (Laden)                        | 10000 daN                                              |
| Transmission                                |                                                        |
| Transmission type                           | Torque converter                                       |
| Number of gears (forward / reverse)         | 4/4                                                    |
| Max. travel speed                           | 24.90 km/h                                             |
| Parking brake                               | Automatic Negative Hand-brake                          |
|                                             | Oil-immersed multi-discs braking on front & rear       |
| Service brake                               | axles                                                  |
| Hydraulics                                  |                                                        |
| Hydraulic pump type                         | Gear pump                                              |
| Hydraulic flow / Pressure                   | 167 l/min-265 bar                                      |
| Tank capacities                             |                                                        |
| Engine oil                                  | 11.40 l                                                |
| Hydraulic oil                               | 135 I                                                  |
| Fuel tank                                   | 140                                                    |
| Noise and vibration                         |                                                        |
| Noise at driving position (LpA)             | 82 dB                                                  |
| Noise to environment (LwA)                  | 105 dB                                                 |
| Vibration on hands/arms                     | < 2.50 m/s²                                            |
| Compatible platform                         |                                                        |
| Platform capacity                           | Q 1000 kg                                              |
| Number of people                            | 3                                                      |
| Platform dimensions (length x width)        | lp / ep 5000 m x 1200 m                                |
| Platform weight*                            | 1150 kg                                                |
| Miscellaneous                               |                                                        |
| Steering wheels (front / rear)              | 2/2                                                    |
| Drive wheels (front / rear)                 | 2/2                                                    |
| Safety cab homologation                     | ROPS - FOPS level 2 cab                                |
| Controls                                    | JSM                                                    |
|                                             |                                                        |

## MT-X 1840 A - Dimensional drawing