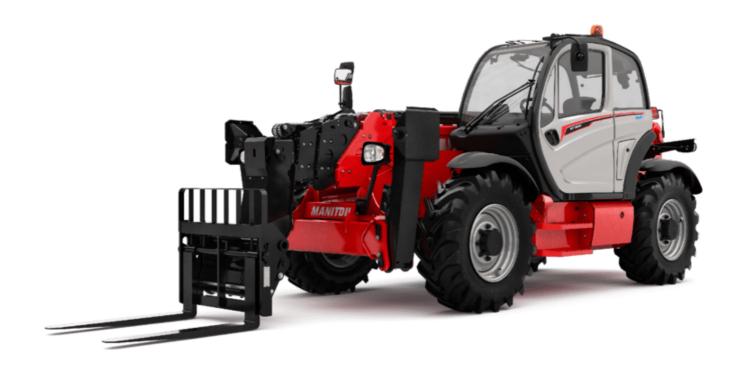

# MT-X 1840 A

|                                             | MT-X 1840 A Created on April 30, 2024 at 8:30:32 PM UT |
|---------------------------------------------|--------------------------------------------------------|
| Capacities                                  | Metric                                                 |
| Max. capacity                               | 4000 kg                                                |
| Max. lifting height                         | 17.55 m                                                |
| Max. outreach                               | 9.60 m                                                 |
| Breakout force with bucket                  | 8400 daN                                               |
| Weight and dimensions                       | 0400 duit                                              |
| Overall length to carriage                  | l11 6.16 m                                             |
|                                             | 12 6.27 m                                              |
| Length to face of forks                     |                                                        |
| Overall width                               | b1 2.42 m                                              |
| Overall height                              | h17 2.45 m                                             |
| Wheelbase                                   | y 3.07 m                                               |
| Ground clearance                            | m4 0.37 m                                              |
| Overall cab width                           | b4 0.89 m                                              |
| Tilt-up angle                               | a4 12 °                                                |
| Tilt-down angle                             | a5 114°                                                |
| External turning radius (over tyres)        | Wa1 3.94 m                                             |
| Overall weight                              | 12560 kg                                               |
| Unladen weight (with man basket)            | 12560 kg                                               |
| Tires type                                  | Pneumatic                                              |
| Standard tires                              | Alliance 400/80 - 24 - 162A8                           |
| Forks length / width / section              | I / e / s 1200 mm x 125 mm / 50 mm                     |
| Performances                                |                                                        |
| Lifting                                     | 18 s                                                   |
| Lowering                                    | 14.40 s                                                |
| Extension                                   | 17.90 s                                                |
| Retraction                                  | 16.50 s                                                |
| Crowd                                       | 5.10 s                                                 |
| Dump                                        | 4 s                                                    |
| Engine                                      |                                                        |
| Engine brand                                | Perkins                                                |
| Engine norm                                 | Stage IIIA                                             |
| Max. fuel sulphur content                   | 5000 ppm                                               |
| Engine model                                | 1104D-44TA                                             |
| Number of cylinders / Capacity of cylinders | 4 - 4400 cm³                                           |
| I.C. Engine power rating - Power            | 101 Hp / 74.50 kW                                      |
| Max. torque / Engine rotation               | 400 Nm @ 1400 rpm                                      |
| Drawbar pull (Laden)                        | 10000 daN                                              |
| Transmission                                |                                                        |
| Transmission type                           | Torque converter                                       |
| Number of gears (forward / reverse)         | 4/4                                                    |
| Max. travel speed                           | 24.90 km/h                                             |
| Parking brake                               | Automatic Negative Hand-brake                          |
|                                             | Oil-immersed multi-discs braking on front & rear       |
| Service brake                               | axles                                                  |
| Hydraulics                                  |                                                        |
| Hydraulic pump type                         | Gear pump                                              |
| Hydraulic flow / Pressure                   | 167 l/min-265 bar                                      |
| Tank capacities                             |                                                        |
| Engine oil                                  | 11.40 l                                                |
| Hydraulic oil                               | 135 I                                                  |
| Fuel tank                                   | 140                                                    |
| Noise and vibration                         |                                                        |
| Noise at driving position (LpA)             | 82 dB                                                  |
| Noise to environment (LwA)                  | 105 dB                                                 |
| Vibration on hands/arms                     | < 2.50 m/s²                                            |
| Compatible platform                         |                                                        |
| Platform capacity                           | Q 1000 kg                                              |
| Number of people                            | 3                                                      |
| Platform dimensions (length x width)        | lp / ep 5000 m x 1200 m                                |
| Platform weight*                            | 1150 kg                                                |
| Miscellaneous                               |                                                        |
| Steering wheels (front / rear)              | 2/2                                                    |
| Drive wheels (front / rear)                 | 2/2                                                    |
| Safety cab homologation                     | ROPS - FOPS level 2 cab                                |
| Controls                                    | JSM                                                    |
|                                             |                                                        |