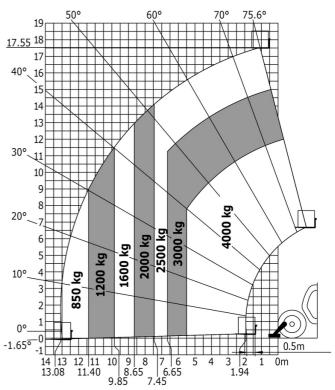

|                                                        |
| Steering wheels (front / rear)              | 2/2                                                    |
| Drive wheels (front / rear)                 | 2/2                                                    |
| Safety cab homologation                     | ROPS - FOPS level 2 cab                                |
| Controls                                    | JSM                                                    |
|                                             |                                                        |

## MT-X 1840 A - Dimensional drawing







### MT-X 1840 A - Load chart

Machine on tyres with forks - with levelling device Metric



#### Machine on lowered stabilisers with forks Metric



## Machine on stabilisers with Man basket Metric







#### **Head Office**

B.P. 249 - 430 rue de l'Aubinière 44150 Ancenis Cedex - France Tel: +33 (0)2 40 09 10 11 - Fax: +33 (0)2 40 09 10 97 www.manitou.com



This publication provides a description of the configuration versions and options for Manitou products, which may differ for equipment. The equipment presented in this brochure may be part of a series, as an option, or it may not be available, depending on the versions. Manitou reserves the right, at any time and without notice, to amend the specifications described and represented. The specifications provided do not bind the manufacturer. For more details, please contact your Manitou agent. This is not a contractually binding document. The presentation of the products is not c