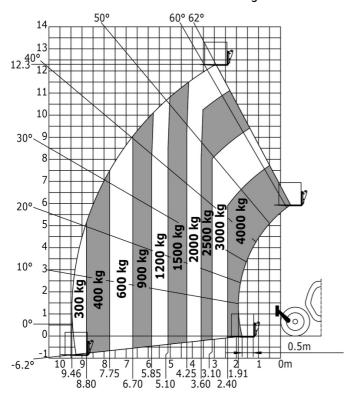

### MT-X 1440 - Load chart

Machine on tires with forks - with levelling device Metric