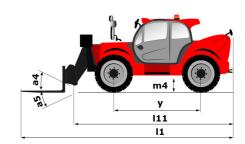

# MT-X 1440

|                                                                  | MT-X 1440 Created on August 13, 2025 at 12:25 AM U |
|------------------------------------------------------------------|----------------------------------------------------|
| Capacities                                                       | Metric                                             |
| Max. capacity                                                    | 4000 kg                                            |
| Max. lifting height                                              | 13.53 m                                            |
| Maximum outreach                                                 | 9.46 m                                             |
| Breakout force with bucket                                       | 8000 daN                                           |
| Weight and dimensions                                            | 0000 duit                                          |
| Overall length to carriage                                       | l11 6.02 m                                         |
| Length to face of forks                                          | l2 6.13 m                                          |
| Overall width                                                    | b1 2.42 m                                          |
| Overall height                                                   | h17 2.45 m                                         |
|                                                                  |                                                    |
| Wheelbase Ground clearance                                       | •                                                  |
|                                                                  | m4 0.37 m                                          |
| Overall cab width                                                | b4 0.89 m                                          |
| Tilt-up angle                                                    | a4 12 °                                            |
| Tilt-down angle                                                  | a5 114°                                            |
| External turning radius (over tyres)                             | Wa1 3.94 m                                         |
| Unladen weight (with forks)                                      | 11115 kg                                           |
| Overall weight                                                   | 11115 kg                                           |
| Tires type                                                       | Pneumatic                                          |
| Standard tires                                                   | Alliance 400/80 - 24 - 162A8                       |
| Forks length / width / section                                   | I / e / s 1200 mm x 125 mm x 50 mm                 |
| Performances                                                     |                                                    |
| Lifting                                                          | 15.50 s                                            |
| Lowering                                                         | 11.60 s                                            |
| Extension                                                        | 16.50 s                                            |
| Retraction                                                       | 11.90 s                                            |
| Crowd                                                            | 3.90 s                                             |
| Dump                                                             | 4 s                                                |
| Engine                                                           |                                                    |
| Engine brand                                                     | Perkins                                            |
| Engine norm                                                      | Stage IIIA                                         |
| Engine model                                                     | 1104D-44TA                                         |
| Number of cylinders / Capacity of cylinders                      | 4 - 4400 cm <sup>3</sup>                           |
| I.C. Engine power rating - Power                                 | 101 Hp / 74.50 kW                                  |
| Max. torque / Engine rotation                                    | 400 Nm @ 1400 rpm                                  |
| Drawbar pull (Laden)                                             | 8250 daN                                           |
| Transmission                                                     |                                                    |
| Transmission type                                                | Torque converter                                   |
| Number of gears (forward / reverse)                              | 4/4                                                |
| Max. travel speed                                                | 24.90 km/h                                         |
| Max. travel speed (may vary according to applicable regulations) | 25 km/h                                            |
| Parking brake                                                    | Automatic Negative Hand-brake                      |
| Service brake                                                    | Oil-immersed multi-discs braking on front & rear   |
|                                                                  | axles                                              |
| Hydraulics                                                       |                                                    |
| Hydraulic pump type                                              | Gear pump                                          |
| Hydraulic flow / Pressure                                        | 167 l/min-270 bar                                  |
| Tank capacities                                                  |                                                    |
| Engine oil                                                       | 11.40                                              |
| Hydraulic oil                                                    | 135 l                                              |
| Hydraulic tank capacity                                          | 175                                                |
| Fuel tank                                                        | 140                                                |
| Noise and vibration                                              |                                                    |
| Noise at driving position (LpA)                                  | 82 dB                                              |
| Noise to environment (LwA)                                       | 105 dB                                             |
| Vibration on hands/arms                                          | < 2.50 m/s <sup>2</sup>                            |
| Miscellaneous                                                    |                                                    |
| Steering wheels (front / rear)                                   | 2 / 2                                              |
| Drive wheels (front / rear)                                      | 2/2                                                |
| Cab certification                                                | Cabin ROPS - FOPS level 2                          |
| Controls                                                         | JSM                                                |
|                                                                  |                                                    |

## MT-X 1440 - Dimensional drawing