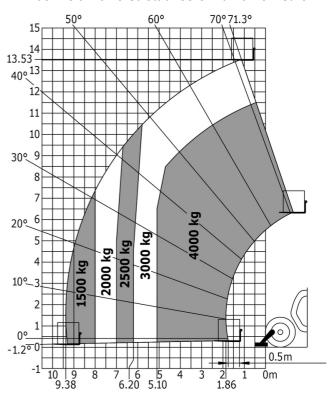

|
| Steering wheels (front / rear)                                   | 2 / 2                                              |
| Drive wheels (front / rear)                                      | 2/2                                                |
| Cab certification                                                | Cabin ROPS - FOPS level 2                          |
| Controls                                                         | JSM                                                |
|                                                                  |                                                    |

## MT-X 1440 - Dimensional drawing







### MT-X 1440 - Load chart

Machine on tires with forks - with levelling device Metric



#### Machine on lowered stabilisers with forks Metric







#### **Head Office**

B.P. 249 - 430 rue de l'Aubinière 44150 Ancenis Cedex - France Tel: +33 (0)2 40 09 10 11 - Fax: +33 (0)2 40 09 10 97 www.manitou.com



This publication provides a description of the configuration versions and options for Manitou products, which may differ for equipment. The equipment presented in this brochure may be part of a series, as an option, or it may not be available, depending on the versions. Manitou reserves the right, at any time and without notice, to amend the specifications described and represented. The specifications provided do not bind the manufacturer. For more details, please contact your Manitou agent. This is not a contractually binding document. The presentation of the products is not contractually binding. List of specifications non-exh