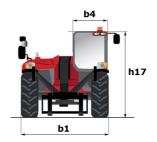

# MT-X 1440

|                                                                  | MT-X 1440 Created on August 13, 2025 at 12:25 AM U |
|------------------------------------------------------------------|----------------------------------------------------|
| Capacities                                                       | Metric                                             |
| Max. capacity                                                    | 4000 kg                                            |
| Max. lifting height                                              | 13.53 m                                            |
| Maximum outreach                                                 | 9.46 m                                             |
| Breakout force with bucket                                       | 8000 daN                                           |
| Weight and dimensions                                            | 0000 duit                                          |
| Overall length to carriage                                       | l11 6.02 m                                         |
| Length to face of forks                                          | l2 6.13 m                                          |
| Overall width                                                    | b1 2.42 m                                          |
| Overall height                                                   | h17 2.45 m                                         |
|                                                                  |                                                    |
| Wheelbase Ground clearance                                       | •                                                  |
|                                                                  | m4 0.37 m                                          |
| Overall cab width                                                | b4 0.89 m                                          |
| Tilt-up angle                                                    | a4 12 °                                            |
| Tilt-down angle                                                  | a5 114°                                            |
| External turning radius (over tyres)                             | Wa1 3.94 m                                         |
| Unladen weight (with forks)                                      | 11115 kg                                           |
| Overall weight                                                   | 11115 kg                                           |
| Tires type                                                       | Pneumatic                                          |
| Standard tires                                                   | Alliance 400/80 - 24 - 162A8                       |
| Forks length / width / section                                   | I / e / s 1200 mm x 125 mm x 50 mm                 |
| Performances                                                     |                                                    |
| Lifting                                                          | 15.50 s                                            |
| Lowering                                                         | 11.60 s                                            |
| Extension                                                        | 16.50 s                                            |
| Retraction                                                       | 11.90 s                                            |
| Crowd                                                            | 3.90 s                                             |
| Dump                                                             | 4 s                                                |
| Engine                                                           |                                                    |
| Engine brand                                                     | Perkins                                            |
| Engine norm                                                      | Stage IIIA                                         |
| Engine model                                                     | 1104D-44TA                                         |
| Number of cylinders / Capacity of cylinders                      | 4 - 4400 cm <sup>3</sup>                           |
| I.C. Engine power rating - Power                                 | 101 Hp / 74.50 kW                                  |
| Max. torque / Engine rotation                                    | 400 Nm @ 1400 rpm                                  |
| Drawbar pull (Laden)                                             | 8250 daN                                           |
| Transmission                                                     |                                                    |
| Transmission type                                                | Torque converter                                   |
| Number of gears (forward / reverse)                              | 4/4                                                |
| Max. travel speed                                                | 24.90 km/h                                         |
| Max. travel speed (may vary according to applicable regulations) | 25 km/h                                            |
| Parking brake                                                    | Automatic Negative Hand-brake                      |
| Service brake                                                    | Oil-immersed multi-discs braking on front & rear   |
|                                                                  | axles                                              |
| Hydraulics                                                       |                                                    |
| Hydraulic pump type                                              | Gear pump                                          |
| Hydraulic flow / Pressure                                        | 167 l/min-270 bar                                  |
| Tank capacities                                                  |                                                    |
| Engine oil                                                       | 11.40                                              |
| Hydraulic oil                                                    | 135 l                                              |
| Hydraulic tank capacity                                          | 175                                                |
| Fuel tank                                                        | 140                                                |
| Noise and vibration                                              |                                                    |
| Noise at driving position (LpA)                                  | 82 dB                                              |
| Noise to environment (LwA)                                       | 105 dB                                             |
| Vibration on hands/arms                                          | < 2.50 m/s <sup>2</sup>                            |
| Miscellaneous                                                    |                                                    |
| Steering wheels (front / rear)                                   | 2 / 2                                              |
| Drive wheels (front / rear)                                      | 2/2                                                |
| Cab certification                                                | Cabin ROPS - FOPS level 2                          |
| Controls                                                         | JSM                                                |
|                                                                  |                                                    |