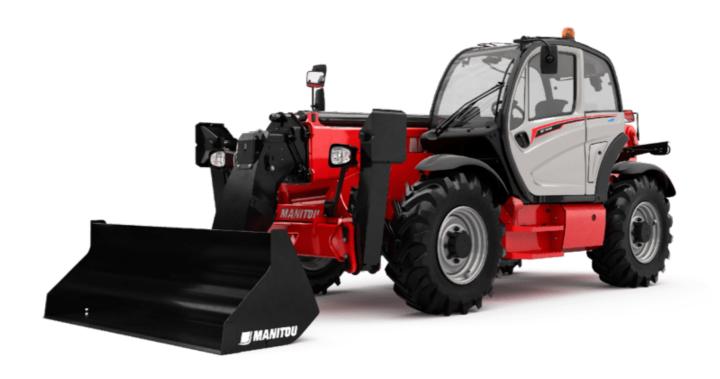

# MT-X 1440

|                                                                  | MT-X 1440 Created on August 13, 2025 at 12:25 AM U |
|------------------------------------------------------------------|----------------------------------------------------|
| Capacities                                                       | Metric                                             |
| Max. capacity                                                    | 4000 kg                                            |
| Max. lifting height                                              | 13.53 m                                            |
| Maximum outreach                                                 | 9.46 m                                             |
| Breakout force with bucket                                       | 8000 daN                                           |
| Weight and dimensions                                            | 0000 duit                                          |
| Overall length to carriage                                       | l11 6.02 m                                         |
| Length to face of forks                                          | l2 6.13 m                                          |
| Overall width                                                    | b1 2.42 m                                          |
| Overall height                                                   | h17 2.45 m                                         |
|                                                                  |                                                    |
| Wheelbase Ground clearance                                       | •                                                  |
|                                                                  | m4 0.37 m                                          |
| Overall cab width                                                | b4 0.89 m                                          |
| Tilt-up angle                                                    | a4 12 °                                            |
| Tilt-down angle                                                  | a5 114°                                            |
| External turning radius (over tyres)                             | Wa1 3.94 m                                         |
| Unladen weight (with forks)                                      | 11115 kg                                           |
| Overall weight                                                   | 11115 kg                                           |
| Tires type                                                       | Pneumatic                                          |
| Standard tires                                                   | Alliance 400/80 - 24 - 162A8                       |
| Forks length / width / section                                   | I / e / s 1200 mm x 125 mm x 50 mm                 |
| Performances                                                     |                                                    |
| Lifting                                                          | 15.50 s                                            |
| Lowering                                                         | 11.60 s                                            |
| Extension                                                        | 16.50 s                                            |
| Retraction                                                       | 11.90 s                                            |
| Crowd                                                            | 3.90 s                                             |
| Dump                                                             | 4 s                                                |
| Engine                                                           |                                                    |
| Engine brand                                                     | Perkins                                            |
| Engine norm                                                      | Stage IIIA                                         |
| Engine model                                                     | 1104D-44TA                                         |
| Number of cylinders / Capacity of cylinders                      | 4 - 4400 cm <sup>3</sup>                           |
| I.C. Engine power rating - Power                                 | 101 Hp / 74.50 kW                                  |
| Max. torque / Engine rotation                                    | 400 Nm @ 1400 rpm                                  |
| Drawbar pull (Laden)                                             | 8250 daN                                           |
| Transmission                                                     |                                                    |
| Transmission type                                                | Torque converter                                   |
| Number of gears (forward / reverse)                              | 4/4                                                |
| Max. travel speed                                                | 24.90 km/h                                         |
| Max. travel speed (may vary according to applicable regulations) | 25 km/h                                            |
| Parking brake                                                    | Automatic Negative Hand-brake                      |
| Service brake                                                    | Oil-immersed multi-discs braking on front & rear   |
|                                                                  | axles                                              |
| Hydraulics                                                       |                                                    |
| Hydraulic pump type                                              | Gear pump                                          |
| Hydraulic flow / Pressure                                        | 167 l/min-270 bar                                  |
| Tank capacities                                                  |                                                    |
| Engine oil                                                       | 11.40                                              |
| Hydraulic oil                                                    | 135 l                                              |
| Hydraulic tank capacity                                          | 175                                                |
| Fuel tank                                                        | 140                                                |
| Noise and vibration                                              |                                                    |
| Noise at driving position (LpA)                                  | 82 dB                                              |
| Noise to environment (LwA)                                       | 105 dB                                             |
| Vibration on hands/arms                                          | < 2.50 m/s <sup>2</sup>                            |
| Miscellaneous                                                    |                                                    |
| Steering wheels (front / rear)                                   | 2 / 2                                              |
| Drive wheels (front / rear)                                      | 2/2                                                |
| Cab certification                                                | Cabin ROPS - FOPS level 2                          |
| Controls                                                         | JSM                                                |
|                                                                  |                                                    |