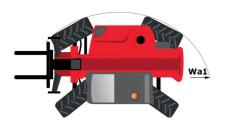

# MT-X 1440

|                                                                  | MT-X 1440 Created on August 13, 2025 at 12:25 AM U |
|------------------------------------------------------------------|----------------------------------------------------|
| Capacities                                                       | Metric                                             |
| Max. capacity                                                    | 4000 kg                                            |
| Max. lifting height                                              | 13.53 m                                            |
| Maximum outreach                                                 | 9.46 m                                             |
| Breakout force with bucket                                       | 8000 daN                                           |
| Weight and dimensions                                            | 0000 duit                                          |
| Overall length to carriage                                       | l11 6.02 m                                         |
| Length to face of forks                                          | l2 6.13 m                                          |
| Overall width                                                    | b1 2.42 m                                          |
| Overall height                                                   | h17 2.45 m                                         |
|                                                                  |                                                    |
| Wheelbase Ground clearance                                       | •                                                  |
|                                                                  | m4 0.37 m                                          |
| Overall cab width                                                | b4 0.89 m                                          |
| Tilt-up angle                                                    | a4 12 °                                            |
| Tilt-down angle                                                  | a5 114°                                            |
| External turning radius (over tyres)                             | Wa1 3.94 m                                         |
| Unladen weight (with forks)                                      | 11115 kg                                           |
| Overall weight                                                   | 11115 kg                                           |
| Tires type                                                       | Pneumatic                                          |
| Standard tires                                                   | Alliance 400/80 - 24 - 162A8                       |
| Forks length / width / section                                   | I / e / s 1200 mm x 125 mm x 50 mm                 |
| Performances                                                     |                                                    |
| Lifting                                                          | 15.50 s                                            |
| Lowering                                                         | 11.60 s                                            |
| Extension                                                        | 16.50 s                                            |
| Retraction                                                       | 11.90 s                                            |
| Crowd                                                            | 3.90 s                                             |
| Dump                                                             | 4 s                                                |
| Engine                                                           |                                                    |
| Engine brand                                                     | Perkins                                            |
| Engine norm                                                      | Stage IIIA                                         |
| Engine model                                                     | 1104D-44TA                                         |
| Number of cylinders / Capacity of cylinders                      | 4 - 4400 cm <sup>3</sup>                           |
| I.C. Engine power rating - Power                                 | 101 Hp / 74.50 kW                                  |
| Max. torque / Engine rotation                                    | 400 Nm @ 1400 rpm                                  |
| Drawbar pull (Laden)                                             | 8250 daN                                           |
| Transmission                                                     |                                                    |
| Transmission type                                                | Torque converter                                   |
| Number of gears (forward / reverse)                              | 4/4                                                |
| Max. travel speed                                                | 24.90 km/h                                         |
| Max. travel speed (may vary according to applicable regulations) | 25 km/h                                            |
| Parking brake                                                    | Automatic Negative Hand-brake                      |
| Service brake                                                    | Oil-immersed multi-discs braking on front & rear   |
|                                                                  | axles                                              |
| Hydraulics                                                       |                                                    |
| Hydraulic pump type                                              | Gear pump                                          |
| Hydraulic flow / Pressure                                        | 167 l/min-270 bar                                  |
| Tank capacities                                                  |                                                    |
| Engine oil                                                       | 11.40                                              |
| Hydraulic oil                                                    | 135 l                                              |
| Hydraulic tank capacity                                          | 175                                                |
| Fuel tank                                                        | 140                                                |
| Noise and vibration                                              |                                                    |
| Noise at driving position (LpA)                                  | 82 dB                                              |
| Noise to environment (LwA)                                       | 105 dB                                             |
| Vibration on hands/arms                                          | < 2.50 m/s <sup>2</sup>                            |
| Miscellaneous                                                    |                                                    |
| Steering wheels (front / rear)                                   | 2 / 2                                              |
| Drive wheels (front / rear)                                      | 2/2                                                |
| Cab certification                                                | Cabin ROPS - FOPS level 2                          |
| Controls                                                         | JSM                                                |
|                                                                  |                                                    |