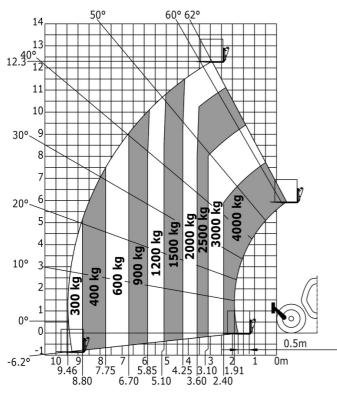

## MT-X 1440 - Dimensional drawing

MT-X 1440 - Load chart

Machine on tires with forks - with levelling device Metric

Machine on lowered stabilisers with forks Metric

Head Office B.P. 249 - 430 rue de l'Aubinière 44150 Ancenis Cedex - France Tel: +33 (0)2 40 09 10 11 - Fax: +33 (0)2 40 09 10 97 www.manitou.com