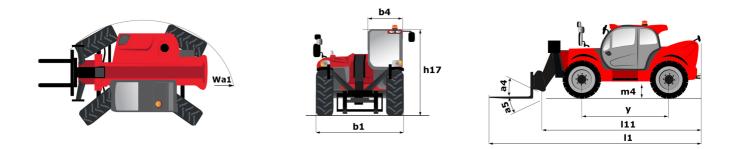

## MT-X 1440 - Dimensional drawing

MT-X 1440 - Load chart

Machine on tires with forks - with levelling device Metric

Machine on lowered stabilisers with forks Metric

Head Office B.P. 249 - 430 rue de l'Aubinière 44150 Ancenis Cedex - France Tel: +33 (0)2 40 09 10 11 - Fax: +33 (0)2 40 09 10 97 www.manitou.com

## **MT-X 1440**

|                                                                  | <b>мт-х 1440</b> Created on September 13, 2025 at 1:33 | PM U    |
|------------------------------------------------------------------|--------------------------------------------------------|---------|
| Capacities                                                       | Metric                                                 |         |
| Max. capacity                                                    | 4000 kg                                                |         |
| Max. lifting height                                              | 13.53 m                                                |         |
| Maximum outreach                                                 | 9.46 m                                                 |         |
| Breakout force with bucket                                       | 8000 daN                                               |         |
| Weight and dimensions                                            |                                                        |         |
| Dverall length to carriage                                       | l11 6.02 m                                             |         |
| ength to face of forks                                           | l2 6.13 m                                              |         |
| Dverall width                                                    | b1 2.42 m                                              |         |
| Overall height                                                   | h17 2.45 m                                             |         |
| Wheelbase                                                        | y 3.07 m                                               |         |
| Ground clearance                                                 | m4 0.37 m                                              |         |
| Dverall cab width                                                | b4 0.89 m                                              |         |
| Filt-up angle                                                    | a4 12 °                                                |         |
| Filt-down angle                                                  | a5 114 °                                               |         |
| External turning radius (over tyres)                             | Wa1 3.94 m                                             |         |
| Jnladen weight (with forks)                                      | 11115 kg                                               |         |
| Dverall weight                                                   | 11115 kg                                               |         |
| lires type                                                       | Pneumatic                                              |         |
| Standard tires                                                   | Alliance 400/80 - 24 - 162A8                           |         |
|                                                                  | I / e / s 1200 mm x 125 mm x 50 mm                     |         |
| Forks length / width / section                                   |                                                        |         |
| Performances                                                     |                                                        |         |
| .ifting                                                          | 15.50 s                                                |         |
| Lowering                                                         | 11.60 s                                                |         |
| Extension                                                        | 16.50 s                                                |         |
| Retraction                                                       | 11.90 s                                                |         |
| Crowd                                                            | 3.90 s                                                 |         |
| Dump                                                             | 4 s                                                    |         |
| Engine                                                           |                                                        |         |
| Engine brand                                                     | Perkins                                                |         |
| Engine norm                                                      | Stage IIIA                                             |         |
| Engine model                                                     | 1104D-44TA                                             |         |
| Number of cylinders / Capacity of cylinders                      | 4 - 4400 cm <sup>3</sup>                               |         |
| .C. Engine power rating - Power                                  | 101 Hp / 74.50 kW                                      |         |
| Max. torque / Engine rotation                                    | 400 Nm @ 1400 rpm                                      |         |
| Drawbar pull (Laden)                                             | 8250 daN                                               |         |
| Transmission                                                     |                                                        |         |
| Fransmission type                                                | Torque converter                                       |         |
| Number of gears (forward / reverse)                              | 4 / 4                                                  |         |
| Max. travel speed                                                | 24.90 km/h                                             |         |
| Max. travel speed (may vary according to applicable regulations) | 25 km/h                                                |         |
| Parking brake                                                    | Automatic Negative Hand-brake                          |         |
| Service brake                                                    | Oil-immersed multi-discs braking on from               | t & rea |
|                                                                  | axles                                                  |         |
|                                                                  |                                                        |         |
| Hydraulic pump type                                              | Gear pump                                              |         |
| Hydraulic flow / Pressure                                        | 167 l/min-270 bar                                      |         |
| Tank capacities                                                  |                                                        |         |
| Engine oil                                                       | 11.40                                                  |         |
| Hydraulic oil                                                    | 135                                                    |         |
| łydraulic tank capacity                                          | 175                                                    |         |
| uel tank                                                         | 140                                                    |         |
| loise and vibration                                              |                                                        |         |
| Noise at driving position (LpA)                                  | 82 dB                                                  |         |
| Noise to environment (LwA)                                       | 105 dB                                                 |         |
| /ibration on hands/arms                                          | < 2.50 m/s²                                            |         |
| Viscellaneous                                                    |                                                        |         |
| Steering wheels (front / rear)                                   | 2/2                                                    |         |
| Drive wheels (front / rear)                                      | 2 / 2                                                  |         |
| Cab certification                                                | Cabin ROPS - FOPS level 2                              |         |
| Controls                                                         | JSM                                                    |         |