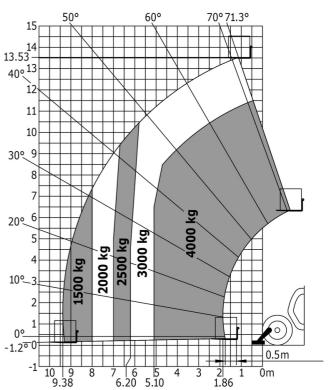

## MT-X 1440 - Dimensional drawing

MT-X 1440 - Load chart

Machine on tires with forks - with levelling device Metric

Machine on lowered stabilisers with forks Metric

Head Office B.P. 249 - 430 rue de l'Aubinière 44150 Ancenis Cedex - France Tel: +33 (0)2 40 09 10 11 - Fax: +33 (0)2 40 09 10 97 www.manitou.com