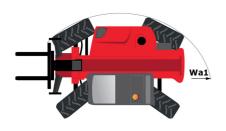

# MT-X 1440

|                                                                  | MT-x 1440 Created on August 13, 2025 at 12:28 AM U        |
|------------------------------------------------------------------|-----------------------------------------------------------|
| Capacities                                                       | Metric                                                    |
| Max. capacity                                                    | 4000 kg                                                   |
| Max. lifting height                                              | 13.53 m                                                   |
| Maximum outreach                                                 | 9.46 m                                                    |
| Breakout force with bucket                                       | 8000 daN                                                  |
| Weight and dimensions                                            |                                                           |
| Overall length to carriage                                       | l11 6.02 m                                                |
| Length to face of forks                                          | 12 6.13 m                                                 |
| Overall width                                                    | b1 2.42 m                                                 |
| Overall height                                                   | h17 2.45 m                                                |
|                                                                  |                                                           |
| Wheelbase                                                        | ·                                                         |
| Ground clearance                                                 | m4 0.37 m                                                 |
| Overall cab width                                                | b4 0.89 m                                                 |
| Tilt-up angle                                                    | a4 12 °                                                   |
| Tilt-down angle                                                  | a5 114°                                                   |
| External turning radius (over tyres)                             | Wa1 3.94 m                                                |
| Unladen weight (with forks)                                      | 11115 kg                                                  |
| Overall weight                                                   | 11115 kg                                                  |
| Tires type                                                       | Pneumatic                                                 |
| Standard tires                                                   | Alliance 400/80 - 24 - 162A8                              |
| Forks length / width / section                                   | I / e / s 1200 mm x 125 mm x 50 mm                        |
| Performances                                                     |                                                           |
| Lifting                                                          | 15.50 s                                                   |
| Lowering                                                         | 11.60 s                                                   |
| Extension                                                        | 16.50 s                                                   |
| Retraction                                                       | 11.90 s                                                   |
| Crowd                                                            | 3.90 s                                                    |
| Dump                                                             | 4 s                                                       |
| Engine                                                           |                                                           |
| Engine brand                                                     | Perkins                                                   |
| Engine norm                                                      | Stage IIIA                                                |
| Engine model                                                     | 1104D-44TA                                                |
| Number of cylinders / Capacity of cylinders                      | 4 - 4400 cm³                                              |
| I.C. Engine power rating - Power                                 | 101 Hp / 74.50 kW                                         |
| Max. torque / Engine rotation                                    | 400 Nm @ 1400 rpm                                         |
| Drawbar pull (Laden)                                             | 8250 daN                                                  |
| Transmission                                                     | 0230 daily                                                |
| Transmission type                                                | Torque converter                                          |
| Number of gears (forward / reverse)                              | 4 / 4                                                     |
| Max. travel speed                                                | 24.90 km/h                                                |
| ·                                                                |                                                           |
| Max. travel speed (may vary according to applicable regulations) | 25 km/h                                                   |
| Parking brake                                                    | Automatic Negative Hand-brake                             |
| Service brake                                                    | Oil-immersed multi-discs braking on front & rear<br>axles |
| Hydraulics                                                       |                                                           |
| Hydraulic pump type                                              | Gear pump                                                 |
| Hydraulic flow / Pressure                                        | 167 l/min-270 bar                                         |
| Tank capacities                                                  | 107 y mm 270 but                                          |
| Engine oil                                                       | 11.40                                                     |
| Hydraulic oil                                                    | 1351                                                      |
|                                                                  | 175                                                       |
| Hydraulic tank capacity                                          |                                                           |
| Fuel tank                                                        | 140 l                                                     |
| Noise and vibration                                              | 00.40                                                     |
| Noise at driving position (LpA)                                  | 82 dB                                                     |
| Noise to environment (LwA)                                       | 105 dB                                                    |
| Vibration on hands/arms                                          | < 2.50 m/s²                                               |
| Miscellaneous                                                    |                                                           |
| Steering wheels (front / rear)                                   | 2/2                                                       |
| Drive wheels (front / rear)                                      | 2/2                                                       |
| Cab certification                                                | Cabin ROPS - FOPS level 2                                 |
| Controls                                                         | JSM                                                       |
|                                                                  |                                                           |