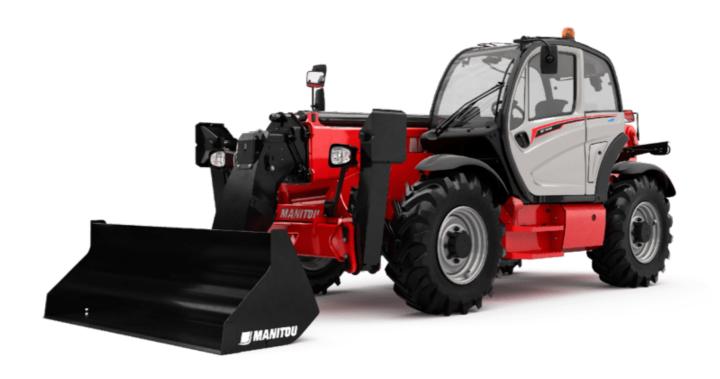

Technical sheet:

# MT-X 1440

|                                                                  | MT-x 1440 Created on August 13, 2025 at 12:28 AM U        |
|------------------------------------------------------------------|-----------------------------------------------------------|
| Capacities                                                       | Metric                                                    |
| Max. capacity                                                    | 4000 kg                                                   |
| Max. lifting height                                              | 13.53 m                                                   |
| Maximum outreach                                                 | 9.46 m                                                    |
| Breakout force with bucket                                       | 8000 daN                                                  |
| Weight and dimensions                                            |                                                           |
| Overall length to carriage                                       | l11 6.02 m                                                |
| Length to face of forks                                          | 12 6.13 m                                                 |
| Overall width                                                    | b1 2.42 m                                                 |
| Overall height                                                   | h17 2.45 m                                                |
|                                                                  |                                                           |
| Wheelbase                                                        | ·                                                         |
| Ground clearance                                                 | m4 0.37 m                                                 |
| Overall cab width                                                | b4 0.89 m                                                 |
| Tilt-up angle                                                    | a4 12 °                                                   |
| Tilt-down angle                                                  | a5 114°                                                   |
| External turning radius (over tyres)                             | Wa1 3.94 m                                                |
| Unladen weight (with forks)                                      | 11115 kg                                                  |
| Overall weight                                                   | 11115 kg                                                  |
| Tires type                                                       | Pneumatic                                                 |
| Standard tires                                                   | Alliance 400/80 - 24 - 162A8                              |
| Forks length / width / section                                   | I / e / s 1200 mm x 125 mm x 50 mm                        |
| Performances                                                     |                                                           |
| Lifting                                                          | 15.50 s                                                   |
| Lowering                                                         | 11.60 s                                                   |
| Extension                                                        | 16.50 s                                                   |
| Retraction                                                       | 11.90 s                                                   |
| Crowd                                                            | 3.90 s                                                    |
| Dump                                                             | 4 s                                                       |
| Engine                                                           |                                                           |
| Engine brand                                                     | Perkins                                                   |
| Engine norm                                                      | Stage IIIA                                                |
| Engine model                                                     | 1104D-44TA                                                |
| Number of cylinders / Capacity of cylinders                      | 4 - 4400 cm³                                              |
| I.C. Engine power rating - Power                                 | 101 Hp / 74.50 kW                                         |
| Max. torque / Engine rotation                                    | 400 Nm @ 1400 rpm                                         |
| Drawbar pull (Laden)                                             | 8250 daN                                                  |
| Transmission                                                     | 0230 daily                                                |
| Transmission type                                                | Torque converter                                          |
| Number of gears (forward / reverse)                              | 4 / 4                                                     |
| Max. travel speed                                                | 24.90 km/h                                                |
| ·                                                                |                                                           |
| Max. travel speed (may vary according to applicable regulations) | 25 km/h                                                   |
| Parking brake                                                    | Automatic Negative Hand-brake                             |
| Service brake                                                    | Oil-immersed multi-discs braking on front & rear<br>axles |
| Hydraulics                                                       |                                                           |
| Hydraulic pump type                                              | Gear pump                                                 |
| Hydraulic flow / Pressure                                        | 167 l/min-270 bar                                         |
| Tank capacities                                                  | 107 y mm 270 but                                          |
| Engine oil                                                       | 11.40                                                     |
| Hydraulic oil                                                    | 1351                                                      |
|                                                                  | 175                                                       |
| Hydraulic tank capacity                                          |                                                           |
| Fuel tank                                                        | 140 l                                                     |
| Noise and vibration                                              | 00.40                                                     |
| Noise at driving position (LpA)                                  | 82 dB                                                     |
| Noise to environment (LwA)                                       | 105 dB                                                    |
| Vibration on hands/arms                                          | < 2.50 m/s²                                               |
| Miscellaneous                                                    |                                                           |
| Steering wheels (front / rear)                                   | 2/2                                                       |
| Drive wheels (front / rear)                                      | 2/2                                                       |
| Cab certification                                                | Cabin ROPS - FOPS level 2                                 |
| Controls                                                         | JSM                                                       |
|                                                                  |                                                           |