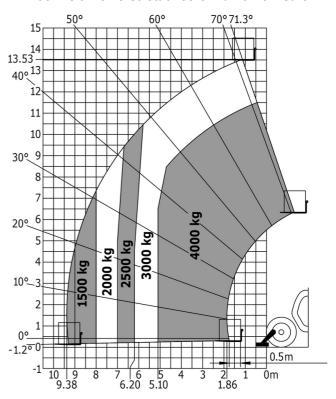

| 2/2                                                       |
| Drive wheels (front / rear)                                      | 2/2                                                       |
| Cab certification                                                | Cabin ROPS - FOPS level 2                                 |
| Controls                                                         | JSM                                                       |
|                                                                  |                                                           |

## MT-X 1440 - Dimensional drawing







### MT-X 1440 - Load chart

Machine on tires with forks - with levelling device Metric



#### Machine on lowered stabilisers with forks Metric







#### **Head Office**

B.P. 249 - 430 rue de l'Aubinière 44150 Ancenis Cedex - France Tel: +33 (0)2 40 09 10 11 - Fax: +33 (0)2 40 09 10 97 www.manitou.com



This publication provides a description of the configuration versions and options for Manitou products, which may differ for equipment. The equipment presented in this brochure may be part of a series, as an option, or it may not be available, depending on the versions. Manitou reserves the right, at any time and without notice, to amend the specifications described and represented. The specifications provided do not bind the manufacturer. For more details, please contact your Manitou agent. This is not a contractually binding document. The presentation of the products is not contractually binding. List of specifications non-exh