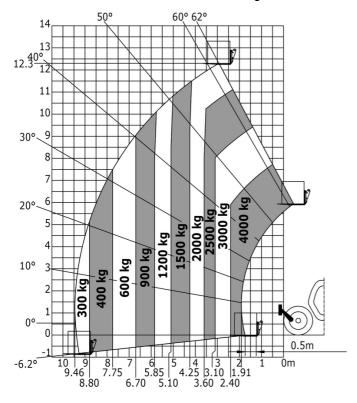

### MT-X 1440 - Load chart

Machine on tires with forks - with levelling device Metric