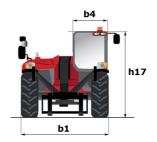

# MT-X 1440

|                                                                  | MT-x 1440 Created on August 13, 2025 at 12:28 AM U        |
|------------------------------------------------------------------|-----------------------------------------------------------|
| Capacities                                                       | Metric                                                    |
| Max. capacity                                                    | 4000 kg                                                   |
| Max. lifting height                                              | 13.53 m                                                   |
| Maximum outreach                                                 | 9.46 m                                                    |
| Breakout force with bucket                                       | 8000 daN                                                  |
| Weight and dimensions                                            |                                                           |
| Overall length to carriage                                       | l11 6.02 m                                                |
| Length to face of forks                                          | 12 6.13 m                                                 |
| Overall width                                                    | b1 2.42 m                                                 |
| Overall height                                                   | h17 2.45 m                                                |
|                                                                  |                                                           |
| Wheelbase                                                        | ·                                                         |
| Ground clearance                                                 | m4 0.37 m                                                 |
| Overall cab width                                                | b4 0.89 m                                                 |
| Tilt-up angle                                                    | a4 12 °                                                   |
| Tilt-down angle                                                  | a5 114°                                                   |
| External turning radius (over tyres)                             | Wa1 3.94 m                                                |
| Unladen weight (with forks)                                      | 11115 kg                                                  |
| Overall weight                                                   | 11115 kg                                                  |
| Tires type                                                       | Pneumatic                                                 |
| Standard tires                                                   | Alliance 400/80 - 24 - 162A8                              |
| Forks length / width / section                                   | I / e / s 1200 mm x 125 mm x 50 mm                        |
| Performances                                                     |                                                           |
| Lifting                                                          | 15.50 s                                                   |
| Lowering                                                         | 11.60 s                                                   |
| Extension                                                        | 16.50 s                                                   |
| Retraction                                                       | 11.90 s                                                   |
| Crowd                                                            | 3.90 s                                                    |
| Dump                                                             | 4 s                                                       |
| Engine                                                           |                                                           |
| Engine brand                                                     | Perkins                                                   |
| Engine norm                                                      | Stage IIIA                                                |
| Engine model                                                     | 1104D-44TA                                                |
| Number of cylinders / Capacity of cylinders                      | 4 - 4400 cm³                                              |
| I.C. Engine power rating - Power                                 | 101 Hp / 74.50 kW                                         |
| Max. torque / Engine rotation                                    | 400 Nm @ 1400 rpm                                         |
| Drawbar pull (Laden)                                             | 8250 daN                                                  |
| Transmission                                                     | 0230 daily                                                |
| Transmission type                                                | Torque converter                                          |
| Number of gears (forward / reverse)                              | 4 / 4                                                     |
| Max. travel speed                                                | 24.90 km/h                                                |
| ·                                                                |                                                           |
| Max. travel speed (may vary according to applicable regulations) | 25 km/h                                                   |
| Parking brake                                                    | Automatic Negative Hand-brake                             |
| Service brake                                                    | Oil-immersed multi-discs braking on front & rear<br>axles |
| Hydraulics                                                       |                                                           |
| Hydraulic pump type                                              | Gear pump                                                 |
| Hydraulic flow / Pressure                                        | 167 l/min-270 bar                                         |
| Tank capacities                                                  | 107 y mm 270 but                                          |
| Engine oil                                                       | 11.40                                                     |
| Hydraulic oil                                                    | 1351                                                      |
|                                                                  | 175                                                       |
| Hydraulic tank capacity                                          |                                                           |
| Fuel tank                                                        | 140 l                                                     |
| Noise and vibration                                              | 00.40                                                     |
| Noise at driving position (LpA)                                  | 82 dB                                                     |
| Noise to environment (LwA)                                       | 105 dB                                                    |
| Vibration on hands/arms                                          | < 2.50 m/s²                                               |
| Miscellaneous                                                    |                                                           |
| Steering wheels (front / rear)                                   | 2/2                                                       |
| Drive wheels (front / rear)                                      | 2/2                                                       |
| Cab certification                                                | Cabin ROPS - FOPS level 2                                 |
| Controls                                                         | JSM                                                       |
|                                                                  |                                                           |