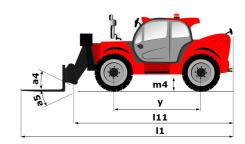

# MT-X 1440

|                                                                  | MT-x 1440 Created on August 13, 2025 at 12:28 AM U        |
|------------------------------------------------------------------|-----------------------------------------------------------|
| Capacities                                                       | Metric                                                    |
| Max. capacity                                                    | 4000 kg                                                   |
| Max. lifting height                                              | 13.53 m                                                   |
| Maximum outreach                                                 | 9.46 m                                                    |
| Breakout force with bucket                                       | 8000 daN                                                  |
| Weight and dimensions                                            |                                                           |
| Overall length to carriage                                       | l11 6.02 m                                                |
| Length to face of forks                                          | 12 6.13 m                                                 |
| Overall width                                                    | b1 2.42 m                                                 |
| Overall height                                                   | h17 2.45 m                                                |
|                                                                  |                                                           |
| Wheelbase                                                        | ·                                                         |
| Ground clearance                                                 | m4 0.37 m                                                 |
| Overall cab width                                                | b4 0.89 m                                                 |
| Tilt-up angle                                                    | a4 12 °                                                   |
| Tilt-down angle                                                  | a5 114°                                                   |
| External turning radius (over tyres)                             | Wa1 3.94 m                                                |
| Unladen weight (with forks)                                      | 11115 kg                                                  |
| Overall weight                                                   | 11115 kg                                                  |
| Tires type                                                       | Pneumatic                                                 |
| Standard tires                                                   | Alliance 400/80 - 24 - 162A8                              |
| Forks length / width / section                                   | I / e / s 1200 mm x 125 mm x 50 mm                        |
| Performances                                                     |                                                           |
| Lifting                                                          | 15.50 s                                                   |
| Lowering                                                         | 11.60 s                                                   |
| Extension                                                        | 16.50 s                                                   |
| Retraction                                                       | 11.90 s                                                   |
| Crowd                                                            | 3.90 s                                                    |
| Dump                                                             | 4 s                                                       |
| Engine                                                           |                                                           |
| Engine brand                                                     | Perkins                                                   |
| Engine norm                                                      | Stage IIIA                                                |
| Engine model                                                     | 1104D-44TA                                                |
| Number of cylinders / Capacity of cylinders                      | 4 - 4400 cm³                                              |
| I.C. Engine power rating - Power                                 | 101 Hp / 74.50 kW                                         |
| Max. torque / Engine rotation                                    | 400 Nm @ 1400 rpm                                         |
| Drawbar pull (Laden)                                             | 8250 daN                                                  |
| Transmission                                                     | 0230 daily                                                |
| Transmission type                                                | Torque converter                                          |
| Number of gears (forward / reverse)                              | 4 / 4                                                     |
| Max. travel speed                                                | 24.90 km/h                                                |
| ·                                                                |                                                           |
| Max. travel speed (may vary according to applicable regulations) | 25 km/h                                                   |
| Parking brake                                                    | Automatic Negative Hand-brake                             |
| Service brake                                                    | Oil-immersed multi-discs braking on front & rear<br>axles |
| Hydraulics                                                       |                                                           |
| Hydraulic pump type                                              | Gear pump                                                 |
| Hydraulic flow / Pressure                                        | 167 l/min-270 bar                                         |
| Tank capacities                                                  | 107 y mm 270 but                                          |
| Engine oil                                                       | 11.40                                                     |
| Hydraulic oil                                                    | 1351                                                      |
|                                                                  | 175                                                       |
| Hydraulic tank capacity                                          |                                                           |
| Fuel tank                                                        | 140 l                                                     |
| Noise and vibration                                              | 00.40                                                     |
| Noise at driving position (LpA)                                  | 82 dB                                                     |
| Noise to environment (LwA)                                       | 105 dB                                                    |
| Vibration on hands/arms                                          | < 2.50 m/s²                                               |
| Miscellaneous                                                    |                                                           |
| Steering wheels (front / rear)                                   | 2/2                                                       |
| Drive wheels (front / rear)                                      | 2/2                                                       |
| Cab certification                                                | Cabin ROPS - FOPS level 2                                 |
| Controls                                                         | JSM                                                       |
|                                                                  |                                                           |

## MT-X 1440 - Dimensional drawing