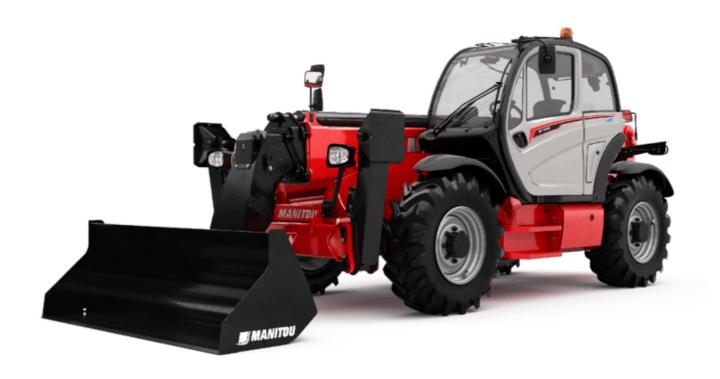

# MT-X 1440

| August 20, 2025 at 3:07 PM            |
|---------------------------------------|
| Metric                                |
| 4000 kg                               |
| 13.53 m                               |
| 9.46 m                                |
| 8000 daN                              |
| 0000 dail                             |
| 6.02 m                                |
| 6.13 m                                |
|                                       |
| 2.42 m                                |
| 2.45 m                                |
| 3.07 m                                |
| 0.37 m                                |
| 0.89 m                                |
| 12 °                                  |
| 114 °                                 |
| 3.94 m                                |
| 11115 kg                              |
| 11115 kg                              |
| Pneumatic                             |
| Alliance 400/80 - 24 - 162A8          |
| 1200 mm x 125 mm x 50 mm              |
|                                       |
| 15.50 s                               |
| 11.60 s                               |
| 16.50 s                               |
| 11.90 s                               |
| 3.90 s                                |
|                                       |
| 4 s                                   |
| Dadrina                               |
| Perkins                               |
| Stage IIIA                            |
| 1104D-44TA                            |
| 4 - 4400 cm³                          |
| 101 Hp / 74.50 kW                     |
| 400 Nm @ 1400 rpm                     |
| 8250 daN                              |
|                                       |
| Torque converter                      |
| 4 / 4                                 |
| 24.90 km/h                            |
| 25 km/h                               |
| utomatic Negative Hand-brake          |
| sed multi-discs braking on front & re |
| axles                                 |
|                                       |
| Gear pump                             |
| 167 l/min-270 bar                     |
|                                       |
| 11.40 l                               |
| 135 I                                 |
| 175                                   |
| 140                                   |
| 1701                                  |
| 92 dD                                 |
| 82 dB                                 |
| 105 dB                                |
| < 2.50 m/s <sup>2</sup>               |
|                                       |
| 2/2                                   |
| 2/2                                   |
| Cabin ROPS - FOPS level 2             |
|                                       |