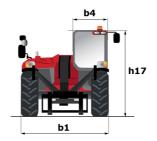

# MT-X 1440

| August 20, 2025 at 3:07 PM            |
|---------------------------------------|
| Metric                                |
| 4000 kg                               |
| 13.53 m                               |
| 9.46 m                                |
| 8000 daN                              |
| 0000 dail                             |
| 6.02 m                                |
| 6.13 m                                |
|                                       |
| 2.42 m                                |
| 2.45 m                                |
| 3.07 m                                |
| 0.37 m                                |
| 0.89 m                                |
| 12 °                                  |
| 114 °                                 |
| 3.94 m                                |
| 11115 kg                              |
| 11115 kg                              |
| Pneumatic                             |
| Alliance 400/80 - 24 - 162A8          |
| 1200 mm x 125 mm x 50 mm              |
|                                       |
| 15.50 s                               |
| 11.60 s                               |
| 16.50 s                               |
| 11.90 s                               |
| 3.90 s                                |
|                                       |
| 4 s                                   |
| Dadrina                               |
| Perkins                               |
| Stage IIIA                            |
| 1104D-44TA                            |
| 4 - 4400 cm³                          |
| 101 Hp / 74.50 kW                     |
| 400 Nm @ 1400 rpm                     |
| 8250 daN                              |
|                                       |
| Torque converter                      |
| 4 / 4                                 |
| 24.90 km/h                            |
| 25 km/h                               |
| utomatic Negative Hand-brake          |
| sed multi-discs braking on front & re |
| axles                                 |
|                                       |
| Gear pump                             |
| 167 l/min-270 bar                     |
|                                       |
| 11.40 l                               |
| 135 I                                 |
| 175                                   |
| 140                                   |
| 1701                                  |
| 92 dD                                 |
| 82 dB                                 |
| 105 dB                                |
| < 2.50 m/s <sup>2</sup>               |
|                                       |
| 2/2                                   |
| 2/2                                   |
| Cabin ROPS - FOPS level 2             |
|                                       |

## MT-X 1440 - Dimensional drawing