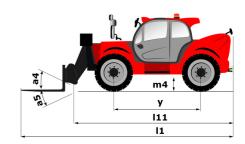

# MT-X 1440

| August 20, 2025 at 3:07 PM            |
|---------------------------------------|
| Metric                                |
| 4000 kg                               |
| 13.53 m                               |
| 9.46 m                                |
| 8000 daN                              |
| 0000 dail                             |
| 6.02 m                                |
| 6.13 m                                |
|                                       |
| 2.42 m                                |
| 2.45 m                                |
| 3.07 m                                |
| 0.37 m                                |
| 0.89 m                                |
| 12 °                                  |
| 114 °                                 |
| 3.94 m                                |
| 11115 kg                              |
| 11115 kg                              |
| Pneumatic                             |
| Alliance 400/80 - 24 - 162A8          |
| 1200 mm x 125 mm x 50 mm              |
|                                       |
| 15.50 s                               |
| 11.60 s                               |
| 16.50 s                               |
| 11.90 s                               |
| 3.90 s                                |
|                                       |
| 4 s                                   |
| Dadrina                               |
| Perkins                               |
| Stage IIIA                            |
| 1104D-44TA                            |
| 4 - 4400 cm³                          |
| 101 Hp / 74.50 kW                     |
| 400 Nm @ 1400 rpm                     |
| 8250 daN                              |
|                                       |
| Torque converter                      |
| 4 / 4                                 |
| 24.90 km/h                            |
| 25 km/h                               |
| utomatic Negative Hand-brake          |
| sed multi-discs braking on front & re |
| axles                                 |
|                                       |
| Gear pump                             |
| 167 l/min-270 bar                     |
|                                       |
| 11.40 l                               |
| 135 I                                 |
| 175                                   |
| 140                                   |
| 1701                                  |
| 92 dD                                 |
| 82 dB                                 |
| 105 dB                                |
| < 2.50 m/s <sup>2</sup>               |
|                                       |
| 2/2                                   |
| 2/2                                   |
| Cabin ROPS - FOPS level 2             |
|                                       |

## MT-X 1440 - Dimensional drawing