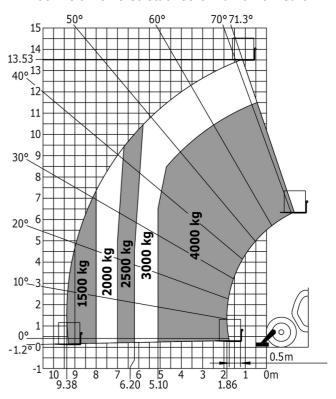

|
| 11.40 l                               |
| 135 I                                 |
| 175                                   |
| 140                                   |
| 1701                                  |
| 92 dD                                 |
| 82 dB                                 |
| 105 dB                                |
| < 2.50 m/s <sup>2</sup>               |
|                                       |
| 2/2                                   |
| 2/2                                   |
| Cabin ROPS - FOPS level 2             |
|                                       |

## MT-X 1440 - Dimensional drawing







### MT-X 1440 - Load chart

Machine on tires with forks - with levelling device Metric



#### Machine on lowered stabilisers with forks Metric







#### **Head Office**

B.P. 249 - 430 rue de l'Aubinière 44150 Ancenis Cedex - France Tel: +33 (0)2 40 09 10 11 - Fax: +33 (0)2 40 09 10 97 www.manitou.com



This publication provides a description of the configuration versions and options for Manitou products, which may differ for equipment. The equipment presented in this brochure may be part of a series, as an option, or it may not be available, depending on the versions. Manitou reserves the right, at any time and without notice, to amend the specifications described and represented. The specifications provided do not bind the manufacturer. For more details, please contact your Manitou agent. This is not a contractually binding document. The presentation of the products is not contractually binding. List of specifications non-exh