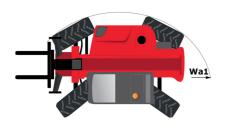

# MT-X 1440

| August 20, 2025 at 3:07 PM            |
|---------------------------------------|
| Metric                                |
| 4000 kg                               |
| 13.53 m                               |
| 9.46 m                                |
| 8000 daN                              |
| 0000 dail                             |
| 6.02 m                                |
| 6.13 m                                |
|                                       |
| 2.42 m                                |
| 2.45 m                                |
| 3.07 m                                |
| 0.37 m                                |
| 0.89 m                                |
| 12 °                                  |
| 114 °                                 |
| 3.94 m                                |
| 11115 kg                              |
| 11115 kg                              |
| Pneumatic                             |
| Alliance 400/80 - 24 - 162A8          |
| 1200 mm x 125 mm x 50 mm              |
|                                       |
| 15.50 s                               |
| 11.60 s                               |
| 16.50 s                               |
| 11.90 s                               |
| 3.90 s                                |
|                                       |
| 4 s                                   |
| Dadrina                               |
| Perkins                               |
| Stage IIIA                            |
| 1104D-44TA                            |
| 4 - 4400 cm³                          |
| 101 Hp / 74.50 kW                     |
| 400 Nm @ 1400 rpm                     |
| 8250 daN                              |
|                                       |
| Torque converter                      |
| 4 / 4                                 |
| 24.90 km/h                            |
| 25 km/h                               |
| utomatic Negative Hand-brake          |
| sed multi-discs braking on front & re |
| axles                                 |
|                                       |
| Gear pump                             |
| 167 l/min-270 bar                     |
|                                       |
| 11.40 l                               |
| 135 I                                 |
| 175                                   |
| 140                                   |
| 1701                                  |
| 92 dD                                 |
| 82 dB                                 |
| 105 dB                                |
| < 2.50 m/s <sup>2</sup>               |
|                                       |
| 2/2                                   |
| 2/2                                   |
| Cabin ROPS - FOPS level 2             |
|                                       |