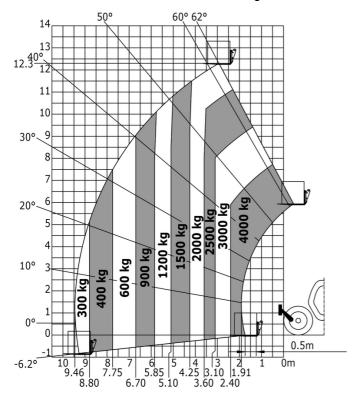

### MT-X 1440 - Load chart

Machine on tires with forks - with levelling device Metric