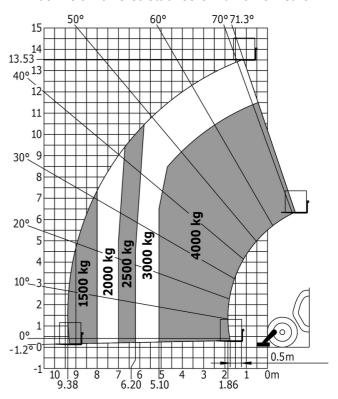

iscellaneous                                                    |                                                     |
| teering wheels (front / rear)                                    | 2/2                                                 |
| rive wheels (front / rear)                                       | 2/2                                                 |
| Cab certification                                                | Cabin ROPS - FOPS level 2                           |
|                                                                  |                                                     |

## MT-X 1440 - Dimensional drawing







### MT-X 1440 - Load chart

Machine on tires with forks - with levelling device Metric



#### Machine on lowered stabilisers with forks Metric







#### **Head Office**

B.P. 249 - 430 rue de l'Aubinière 44150 Ancenis Cedex - France Tel: +33 (0)2 40 09 10 11 - Fax: +33 (0)2 40 09 10 97 www.manitou.com



This publication provides a description of the configuration versions and options for Manitou products, which may differ for equipment. The equipment presented in this brochure may be part of a series, as an option, or it may not be available, depending on the versions. Manitou reserves the right, at any time and without notice, to amend the specifications described and represented. The specifications provided do not bind the manufacturer. For more details, please contact your Manitou agent. This is not a contractually binding document. The presentation of the products is not contractually binding. List of specifications non-exh