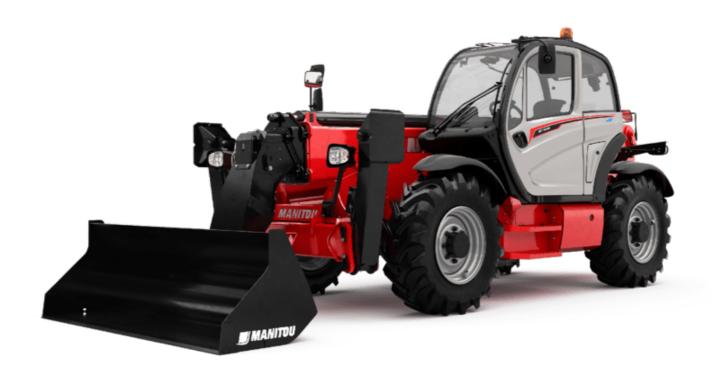

Technical sheet:

# MT-X 1440

|                                                                  | MT-X 1440 Created on September 16, 2025 at 12:49 Pt |
|------------------------------------------------------------------|-----------------------------------------------------|
| Capacities                                                       | Metric                                              |
| Max. capacity                                                    | 4000 kg                                             |
| lax. lifting height                                              | 13.53 m                                             |
| laximum outreach                                                 | 9.46 m                                              |
| reakout force with bucket                                        | 8000 daN                                            |
| leight and dimensions                                            | 0000 4411                                           |
| verall length to carriage                                        | l11 6.02 m                                          |
|                                                                  |                                                     |
| ength to face of forks                                           |                                                     |
| verall width                                                     | b1 2.42 m                                           |
| verall height                                                    | h17 2.45 m                                          |
| heelbase                                                         | y 3.07 m                                            |
| round clearance                                                  | m4 0.37 m                                           |
| verall cab width                                                 | b4 0.89 m                                           |
| ilt-up angle                                                     | a4 12 °                                             |
| ilt-down angle                                                   | a5 114°                                             |
| xternal turning radius (over tyres)                              | Wa1 3.94 m                                          |
| nladen weight (with forks)                                       | 11115 kg                                            |
| verall weight                                                    | 11115 kg                                            |
| ires type                                                        | Pneumatic                                           |
| tandard tires                                                    | Alliance 400/80 - 24 - 162A8                        |
|                                                                  |                                                     |
| orks length / width / section                                    | I / e / s 1200 mm x 125 mm x 50 mm                  |
| erformances                                                      |                                                     |
| ifting                                                           | 15.50 s                                             |
| owering                                                          | 11.60 s                                             |
| xtension                                                         | 16.50 s                                             |
| etraction                                                        | 11.90 s                                             |
| rowd                                                             | 3.90 s                                              |
| ump                                                              | 4 s                                                 |
| ingine                                                           |                                                     |
| ingine brand                                                     | Perkins                                             |
| ngine norm                                                       | Stage IIIA                                          |
| ngine model                                                      | 1104D-44TA                                          |
| lumber of cylinders / Capacity of cylinders                      | 4 - 4400 cm <sup>3</sup>                            |
| C. Engine power rating - Power                                   | 101 Hp / 74.50 kW                                   |
| fax. torque / Engine rotation                                    | 400 Nm @ 1400 rpm                                   |
|                                                                  |                                                     |
| rawbar pull (Laden)                                              | 8250 daN                                            |
| ransmission                                                      |                                                     |
| ransmission type                                                 | Torque converter                                    |
| umber of gears (forward / reverse)                               | 4 / 4                                               |
| lax. travel speed                                                | 24.90 km/h                                          |
| lax. travel speed (may vary according to applicable regulations) | 25 km/h                                             |
| arking brake                                                     | Automatic Negative Hand-brake                       |
| ervice brake                                                     | Oil-immersed multi-discs braking on front &         |
|                                                                  | axles                                               |
| ydraulics                                                        |                                                     |
| ydraulic pump type                                               | Gear pump                                           |
| lydraulic flow / Pressure                                        | 167 l/min-270 bar                                   |
| ank capacities                                                   |                                                     |
| ngine oil                                                        | 11.40                                               |
| ydraulic oil                                                     | 135                                                 |
| ydraulic tank capacity                                           | 175 I                                               |
| uel tank                                                         | 140 l                                               |
| oise and vibration                                               | 140                                                 |
|                                                                  | 00.40                                               |
| oise at driving position (LpA)                                   | 82 dB                                               |
| loise to environment (LwA)                                       | 105 dB                                              |
| ibration on hands/arms                                           | < 2.50 m/s²                                         |
| fiscellaneous                                                    |                                                     |
| teering wheels (front / rear)                                    | 2/2                                                 |
| rive wheels (front / rear)                                       | 2/2                                                 |
| Cab certification                                                | Cabin ROPS - FOPS level 2                           |
|                                                                  |                                                     |