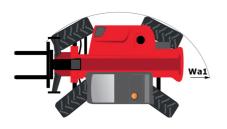

# MT-X 1440

|                                                                  | MT-X 1440 Created on September 16, 2025 at 12:49 Pt |
|------------------------------------------------------------------|-----------------------------------------------------|
| Capacities                                                       | Metric                                              |
| Max. capacity                                                    | 4000 kg                                             |
| lax. lifting height                                              | 13.53 m                                             |
| laximum outreach                                                 | 9.46 m                                              |
| reakout force with bucket                                        | 8000 daN                                            |
| leight and dimensions                                            | 0000 4411                                           |
| verall length to carriage                                        | l11 6.02 m                                          |
|                                                                  |                                                     |
| ength to face of forks                                           |                                                     |
| verall width                                                     | b1 2.42 m                                           |
| verall height                                                    | h17 2.45 m                                          |
| heelbase                                                         | y 3.07 m                                            |
| round clearance                                                  | m4 0.37 m                                           |
| verall cab width                                                 | b4 0.89 m                                           |
| ilt-up angle                                                     | a4 12 °                                             |
| ilt-down angle                                                   | a5 114°                                             |
| xternal turning radius (over tyres)                              | Wa1 3.94 m                                          |
| nladen weight (with forks)                                       | 11115 kg                                            |
| verall weight                                                    | 11115 kg                                            |
| ires type                                                        | Pneumatic                                           |
| tandard tires                                                    | Alliance 400/80 - 24 - 162A8                        |
|                                                                  |                                                     |
| orks length / width / section                                    | I / e / s 1200 mm x 125 mm x 50 mm                  |
| erformances                                                      |                                                     |
| ifting                                                           | 15.50 s                                             |
| owering                                                          | 11.60 s                                             |
| xtension                                                         | 16.50 s                                             |
| etraction                                                        | 11.90 s                                             |
| rowd                                                             | 3.90 s                                              |
| ump                                                              | 4 s                                                 |
| ingine                                                           |                                                     |
| ingine brand                                                     | Perkins                                             |
| ngine norm                                                       | Stage IIIA                                          |
| ngine model                                                      | 1104D-44TA                                          |
| lumber of cylinders / Capacity of cylinders                      | 4 - 4400 cm <sup>3</sup>                            |
| C. Engine power rating - Power                                   | 101 Hp / 74.50 kW                                   |
| fax. torque / Engine rotation                                    | 400 Nm @ 1400 rpm                                   |
|                                                                  |                                                     |
| rawbar pull (Laden)                                              | 8250 daN                                            |
| ransmission                                                      |                                                     |
| ransmission type                                                 | Torque converter                                    |
| umber of gears (forward / reverse)                               | 4 / 4                                               |
| lax. travel speed                                                | 24.90 km/h                                          |
| lax. travel speed (may vary according to applicable regulations) | 25 km/h                                             |
| arking brake                                                     | Automatic Negative Hand-brake                       |
| ervice brake                                                     | Oil-immersed multi-discs braking on front &         |
|                                                                  | axles                                               |
| ydraulics                                                        |                                                     |
| ydraulic pump type                                               | Gear pump                                           |
| lydraulic flow / Pressure                                        | 167 l/min-270 bar                                   |
| ank capacities                                                   |                                                     |
| ngine oil                                                        | 11.40                                               |
| ydraulic oil                                                     | 135                                                 |
| ydraulic tank capacity                                           | 175 I                                               |
| uel tank                                                         | 140 l                                               |
| oise and vibration                                               | 140                                                 |
|                                                                  | 00.40                                               |
| oise at driving position (LpA)                                   | 82 dB                                               |
| loise to environment (LwA)                                       | 105 dB                                              |
| ibration on hands/arms                                           | < 2.50 m/s²                                         |
| fiscellaneous                                                    |                                                     |
| teering wheels (front / rear)                                    | 2/2                                                 |
| rive wheels (front / rear)                                       | 2/2                                                 |
| Cab certification                                                | Cabin ROPS - FOPS level 2                           |
|                                                                  |                                                     |

## MT-X 1440 - Dimensional drawing