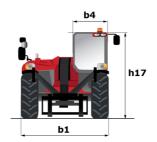

# MT-X 1440

|                                                                  | MT-X 1440 Created on September 16, 2025 at 12:49 Pt |
|------------------------------------------------------------------|-----------------------------------------------------|
| Capacities                                                       | Metric                                              |
| Max. capacity                                                    | 4000 kg                                             |
| lax. lifting height                                              | 13.53 m                                             |
| laximum outreach                                                 | 9.46 m                                              |
| reakout force with bucket                                        | 8000 daN                                            |
| leight and dimensions                                            | 0000 4411                                           |
| verall length to carriage                                        | l11 6.02 m                                          |
|                                                                  |                                                     |
| ength to face of forks                                           |                                                     |
| verall width                                                     | b1 2.42 m                                           |
| verall height                                                    | h17 2.45 m                                          |
| heelbase                                                         | y 3.07 m                                            |
| round clearance                                                  | m4 0.37 m                                           |
| verall cab width                                                 | b4 0.89 m                                           |
| ilt-up angle                                                     | a4 12 °                                             |
| ilt-down angle                                                   | a5 114°                                             |
| xternal turning radius (over tyres)                              | Wa1 3.94 m                                          |
| nladen weight (with forks)                                       | 11115 kg                                            |
| verall weight                                                    | 11115 kg                                            |
| ires type                                                        | Pneumatic                                           |
| tandard tires                                                    | Alliance 400/80 - 24 - 162A8                        |
|                                                                  |                                                     |
| orks length / width / section                                    | I / e / s 1200 mm x 125 mm x 50 mm                  |
| erformances                                                      |                                                     |
| ifting                                                           | 15.50 s                                             |
| owering                                                          | 11.60 s                                             |
| xtension                                                         | 16.50 s                                             |
| etraction                                                        | 11.90 s                                             |
| rowd                                                             | 3.90 s                                              |
| ump                                                              | 4 s                                                 |
| ingine                                                           |                                                     |
| ingine brand                                                     | Perkins                                             |
| ngine norm                                                       | Stage IIIA                                          |
| ngine model                                                      | 1104D-44TA                                          |
| lumber of cylinders / Capacity of cylinders                      | 4 - 4400 cm <sup>3</sup>                            |
| C. Engine power rating - Power                                   | 101 Hp / 74.50 kW                                   |
| fax. torque / Engine rotation                                    | 400 Nm @ 1400 rpm                                   |
|                                                                  |                                                     |
| rawbar pull (Laden)                                              | 8250 daN                                            |
| ransmission                                                      |                                                     |
| ransmission type                                                 | Torque converter                                    |
| umber of gears (forward / reverse)                               | 4 / 4                                               |
| lax. travel speed                                                | 24.90 km/h                                          |
| lax. travel speed (may vary according to applicable regulations) | 25 km/h                                             |
| arking brake                                                     | Automatic Negative Hand-brake                       |
| ervice brake                                                     | Oil-immersed multi-discs braking on front &         |
|                                                                  | axles                                               |
| ydraulics                                                        |                                                     |
| ydraulic pump type                                               | Gear pump                                           |
| lydraulic flow / Pressure                                        | 167 l/min-270 bar                                   |
| ank capacities                                                   |                                                     |
| ngine oil                                                        | 11.40                                               |
| ydraulic oil                                                     | 135                                                 |
| ydraulic tank capacity                                           | 175 I                                               |
| uel tank                                                         | 140 l                                               |
| oise and vibration                                               | 140                                                 |
|                                                                  | 00.40                                               |
| oise at driving position (LpA)                                   | 82 dB                                               |
| loise to environment (LwA)                                       | 105 dB                                              |
| ibration on hands/arms                                           | < 2.50 m/s²                                         |
| fiscellaneous                                                    |                                                     |
| teering wheels (front / rear)                                    | 2/2                                                 |
| rive wheels (front / rear)                                       | 2/2                                                 |
| Cab certification                                                | Cabin ROPS - FOPS level 2                           |
|                                                                  |                                                     |

## MT-X 1440 - Dimensional drawing