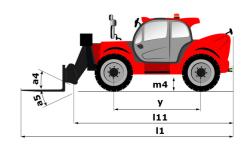

# MT-X 1440

|                                                                  | MT-X 1440 Created on September 16, 2025 at 12:49 Pt |
|------------------------------------------------------------------|-----------------------------------------------------|
| Capacities                                                       | Metric                                              |
| Max. capacity                                                    | 4000 kg                                             |
| lax. lifting height                                              | 13.53 m                                             |
| laximum outreach                                                 | 9.46 m                                              |
| reakout force with bucket                                        | 8000 daN                                            |
| leight and dimensions                                            | 0000 4411                                           |
| verall length to carriage                                        | l11 6.02 m                                          |
|                                                                  |                                                     |
| ength to face of forks                                           |                                                     |
| verall width                                                     | b1 2.42 m                                           |
| verall height                                                    | h17 2.45 m                                          |
| heelbase                                                         | y 3.07 m                                            |
| round clearance                                                  | m4 0.37 m                                           |
| verall cab width                                                 | b4 0.89 m                                           |
| ilt-up angle                                                     | a4 12 °                                             |
| ilt-down angle                                                   | a5 114°                                             |
| xternal turning radius (over tyres)                              | Wa1 3.94 m                                          |
| nladen weight (with forks)                                       | 11115 kg                                            |
| verall weight                                                    | 11115 kg                                            |
| ires type                                                        | Pneumatic                                           |
| tandard tires                                                    | Alliance 400/80 - 24 - 162A8                        |
|                                                                  |                                                     |
| orks length / width / section                                    | I / e / s 1200 mm x 125 mm x 50 mm                  |
| erformances                                                      |                                                     |
| ifting                                                           | 15.50 s                                             |
| owering                                                          | 11.60 s                                             |
| xtension                                                         | 16.50 s                                             |
| etraction                                                        | 11.90 s                                             |
| rowd                                                             | 3.90 s                                              |
| ump                                                              | 4 s                                                 |
| ingine                                                           |                                                     |
| ingine brand                                                     | Perkins                                             |
| ngine norm                                                       | Stage IIIA                                          |
| ngine model                                                      | 1104D-44TA                                          |
| lumber of cylinders / Capacity of cylinders                      | 4 - 4400 cm <sup>3</sup>                            |
| C. Engine power rating - Power                                   | 101 Hp / 74.50 kW                                   |
| fax. torque / Engine rotation                                    | 400 Nm @ 1400 rpm                                   |
|                                                                  |                                                     |
| rawbar pull (Laden)                                              | 8250 daN                                            |
| ransmission                                                      |                                                     |
| ransmission type                                                 | Torque converter                                    |
| umber of gears (forward / reverse)                               | 4 / 4                                               |
| lax. travel speed                                                | 24.90 km/h                                          |
| lax. travel speed (may vary according to applicable regulations) | 25 km/h                                             |
| arking brake                                                     | Automatic Negative Hand-brake                       |
| ervice brake                                                     | Oil-immersed multi-discs braking on front &         |
|                                                                  | axles                                               |
| ydraulics                                                        |                                                     |
| ydraulic pump type                                               | Gear pump                                           |
| lydraulic flow / Pressure                                        | 167 l/min-270 bar                                   |
| ank capacities                                                   |                                                     |
| ngine oil                                                        | 11.40                                               |
| ydraulic oil                                                     | 135                                                 |
| ydraulic tank capacity                                           | 175 I                                               |
| uel tank                                                         | 140 l                                               |
| oise and vibration                                               | 140                                                 |
|                                                                  | 00.40                                               |
| oise at driving position (LpA)                                   | 82 dB                                               |
| loise to environment (LwA)                                       | 105 dB                                              |
| ibration on hands/arms                                           | < 2.50 m/s²                                         |
| fiscellaneous                                                    |                                                     |
| teering wheels (front / rear)                                    | 2/2                                                 |
| rive wheels (front / rear)                                       | 2/2                                                 |
| Cab certification                                                | Cabin ROPS - FOPS level 2                           |
|                                                                  |                                                     |

## MT-X 1440 - Dimensional drawing