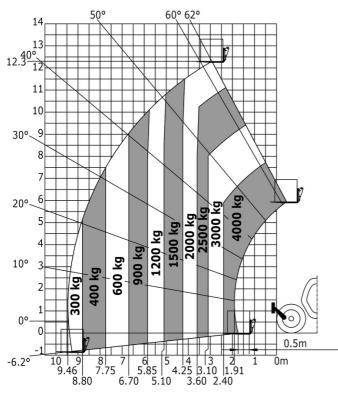

## MT-X 1440 - Dimensional drawing

MT-X 1440 - Load chart

Machine on tires with forks - with levelling device Metric

Machine on lowered stabilisers with forks Metric

Head Office B.P. 249 - 430 rue de l'Aubinière 44150 Ancenis Cedex - France Tel: +33 (0)2 40 09 10 11 - Fax: +33 (0)2 40 09 10 97 www.manitou.com