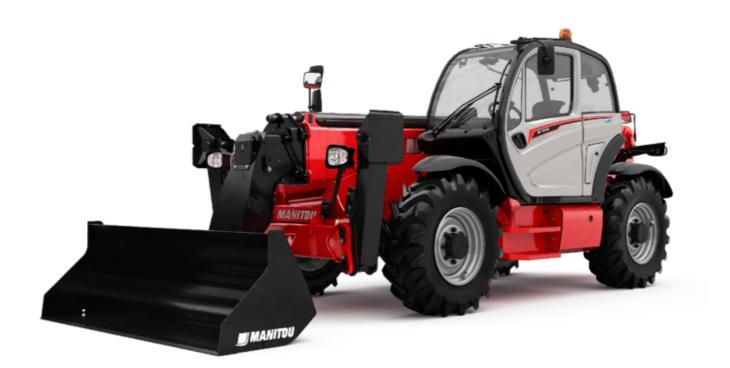

Technical sheet :

## **MT-X 1440**

| at 3:11 PM UTC |
|----------------|
| at 3:11 PM UT  |

|                                                                      | мт-х 1440 Created on August 12, 2025 at 3:11 PM UT( |                                                           |
|----------------------------------------------------------------------|-----------------------------------------------------|-----------------------------------------------------------|
| Capacities                                                           |                                                     | Metric                                                    |
| Max. capacity                                                        |                                                     | 4000 kg                                                   |
| Max. lifting height                                                  |                                                     | 13.53 m                                                   |
| Maximum outreach                                                     |                                                     | 9.46 m                                                    |
| Breakout force with bucket                                           |                                                     | 8000 daN                                                  |
| Weight and dimensions                                                |                                                     |                                                           |
| Overall length to carriage                                           | 111                                                 | 6.02 m                                                    |
| Length to face of forks                                              | 12                                                  | 6.13 m                                                    |
| Overall width                                                        | b1                                                  | 2.42 m                                                    |
| Overall height                                                       | h17                                                 | 2.45 m                                                    |
| Wheelbase                                                            | У                                                   | 3.07 m                                                    |
| Ground clearance                                                     | m4                                                  | 0.37 m                                                    |
| Overall cab width                                                    | b4                                                  | 0.89 m                                                    |
| Tilt-up angle                                                        | a4                                                  | 12 °                                                      |
| Tilt-down angle                                                      | a5                                                  | 114 °                                                     |
| External turning radius (over tyres)                                 | Wa1                                                 | 3.94 m                                                    |
| Unladen weight (with forks)                                          |                                                     | 11115 kg                                                  |
| Overall weight                                                       |                                                     | 11115 kg                                                  |
| Tires type                                                           |                                                     | Pneumatic                                                 |
| Standard tires                                                       |                                                     | Alliance 400/80 - 24 - 162A8                              |
| Forks length / width / section                                       | l / e / s                                           | 1200 mm x 125 mm x 50 mm                                  |
| Performances                                                         |                                                     |                                                           |
| Lifting                                                              |                                                     | 15.50 s                                                   |
| Lowering                                                             |                                                     | 11.60 s                                                   |
| Extension                                                            |                                                     | 16.50 s                                                   |
| Retraction                                                           |                                                     | 11.90 s                                                   |
| Crowd                                                                |                                                     | 3.90 s                                                    |
| Dump                                                                 |                                                     | 4 s                                                       |
| Engine                                                               |                                                     |                                                           |
| Engine brand                                                         |                                                     | Perkins                                                   |
| Engine norm                                                          |                                                     | Stage IIIA                                                |
| Engine model                                                         |                                                     | 1104D-44TA                                                |
| Number of cylinders / Capacity of cylinders                          |                                                     | 4 - 4400 cm³                                              |
| I.C. Engine power rating - Power                                     |                                                     | 101 Hp / 74.50 kW                                         |
| Max. torque / Engine rotation                                        |                                                     | 400 Nm @ 1400 rpm                                         |
| Drawbar pull (Laden)                                                 |                                                     | 8250 daN                                                  |
| Transmission                                                         |                                                     |                                                           |
| Transmission type                                                    |                                                     | Torque converter                                          |
| Number of gears (forward / reverse)                                  |                                                     | 4 / 4                                                     |
| Max. travel speed                                                    |                                                     | 24.90 km/h                                                |
| Max. travel speed (may vary according to applicable regulations)     |                                                     | 25 km/h                                                   |
| Parking brake                                                        |                                                     | Automatic Negative Hand-brake                             |
| Service brake                                                        |                                                     | Oil-immersed multi-discs braking on front & rear<br>axles |
| Hydraulics                                                           |                                                     | unes                                                      |
| Hydraulic pump type                                                  |                                                     | Gear pump                                                 |
| Hydraulic flow / Pressure                                            |                                                     | 167 l/min-270 bar                                         |
| Tank capacities                                                      |                                                     |                                                           |
| Engine oil                                                           |                                                     | 11.40 l                                                   |
| Hydraulic oil                                                        |                                                     | 135                                                       |
| Hydraulic tank capacity                                              |                                                     | 175                                                       |
| Fuel tank                                                            |                                                     | 140                                                       |
| Noise and vibration                                                  |                                                     |                                                           |
| Noise at driving position (LpA)                                      |                                                     | 82 dB                                                     |
| Noise to environment (LwA)                                           |                                                     | 105 dB                                                    |
|                                                                      |                                                     | < 2.50 m/s <sup>2</sup>                                   |
| Vibration on hands/arms                                              |                                                     | - 2.00 11/ 5                                              |
|                                                                      |                                                     |                                                           |
| Vibration on hands/arms Miscellaneous Steering wheels (front / rear) |                                                     | 2/2                                                       |
| Miscellaneous<br>Steering wheels (front / rear)                      |                                                     | 2/2                                                       |
|                                                                      |                                                     | 2 / 2<br>2 / 2<br>Cabin ROPS - FOPS level 2               |