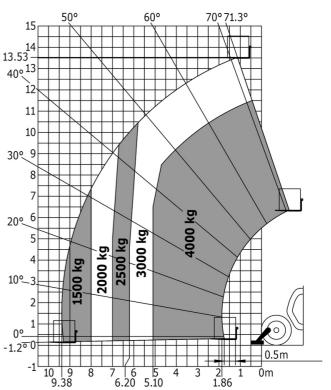

## MT-X 1440 - Dimensional drawing

MT-X 1440 - Load chart

Machine on tires with forks - with levelling device Metric

Machine on lowered stabilisers with forks Metric

Head Office B.P. 249 - 430 rue de l'Aubinière 44150 Ancenis Cedex - France Tel: +33 (0)2 40 09 10 11 - Fax: +33 (0)2 40 09 10 97 www.manitou.com