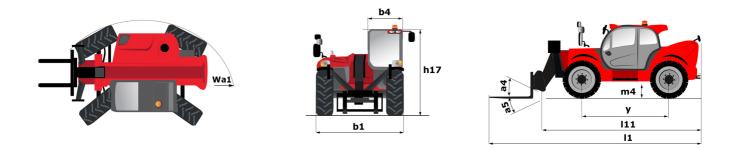

## **MT-X 1440**

| at 3:11 PM UTC |
|----------------|
| at 3:11 PM UT  |

|                                                                      | мт-х 1440 Created on August 12, 2025 at 3:11 PM UT( |                                                           |
|----------------------------------------------------------------------|-----------------------------------------------------|-----------------------------------------------------------|
| Capacities                                                           |                                                     | Metric                                                    |
| Max. capacity                                                        |                                                     | 4000 kg                                                   |
| Max. lifting height                                                  |                                                     | 13.53 m                                                   |
| Maximum outreach                                                     |                                                     | 9.46 m                                                    |
| Breakout force with bucket                                           |                                                     | 8000 daN                                                  |
| Weight and dimensions                                                |                                                     |                                                           |
| Overall length to carriage                                           | 111                                                 | 6.02 m                                                    |
| Length to face of forks                                              | 12                                                  | 6.13 m                                                    |
| Overall width                                                        | b1                                                  | 2.42 m                                                    |
| Overall height                                                       | h17                                                 | 2.45 m                                                    |
| Wheelbase                                                            | У                                                   | 3.07 m                                                    |
| Ground clearance                                                     | m4                                                  | 0.37 m                                                    |
| Overall cab width                                                    | b4                                                  | 0.89 m                                                    |
| Tilt-up angle                                                        | a4                                                  | 12 °                                                      |
| Tilt-down angle                                                      | a5                                                  | 114 °                                                     |
| External turning radius (over tyres)                                 | Wa1                                                 | 3.94 m                                                    |
| Unladen weight (with forks)                                          |                                                     | 11115 kg                                                  |
| Overall weight                                                       |                                                     | 11115 kg                                                  |
| Tires type                                                           |                                                     | Pneumatic                                                 |
| Standard tires                                                       |                                                     | Alliance 400/80 - 24 - 162A8                              |
| Forks length / width / section                                       | l / e / s                                           | 1200 mm x 125 mm x 50 mm                                  |
| Performances                                                         |                                                     |                                                           |
| Lifting                                                              |                                                     | 15.50 s                                                   |
| Lowering                                                             |                                                     | 11.60 s                                                   |
| Extension                                                            |                                                     | 16.50 s                                                   |
| Retraction                                                           |                                                     | 11.90 s                                                   |
| Crowd                                                                |                                                     | 3.90 s                                                    |
| Dump                                                                 |                                                     | 4 s                                                       |
| Engine                                                               |                                                     |                                                           |
| Engine brand                                                         |                                                     | Perkins                                                   |
| Engine norm                                                          |                                                     | Stage IIIA                                                |
| Engine model                                                         |                                                     | 1104D-44TA                                                |
| Number of cylinders / Capacity of cylinders                          |                                                     | 4 - 4400 cm³                                              |
| I.C. Engine power rating - Power                                     |                                                     | 101 Hp / 74.50 kW                                         |
| Max. torque / Engine rotation                                        |                                                     | 400 Nm @ 1400 rpm                                         |
| Drawbar pull (Laden)                                                 |                                                     | 8250 daN                                                  |
| Transmission                                                         |                                                     |                                                           |
| Transmission type                                                    |                                                     | Torque converter                                          |
| Number of gears (forward / reverse)                                  |                                                     | 4 / 4                                                     |
| Max. travel speed                                                    |                                                     | 24.90 km/h                                                |
| Max. travel speed (may vary according to applicable regulations)     |                                                     | 25 km/h                                                   |
| Parking brake                                                        |                                                     | Automatic Negative Hand-brake                             |
| Service brake                                                        |                                                     | Oil-immersed multi-discs braking on front & rear<br>axles |
| Hydraulics                                                           |                                                     | unes                                                      |
| Hydraulic pump type                                                  |                                                     | Gear pump                                                 |
| Hydraulic flow / Pressure                                            |                                                     | 167 l/min-270 bar                                         |
| Tank capacities                                                      |                                                     |                                                           |
| Engine oil                                                           |                                                     | 11.40 l                                                   |
| Hydraulic oil                                                        |                                                     | 135                                                       |
| Hydraulic tank capacity                                              |                                                     | 175                                                       |
| Fuel tank                                                            |                                                     | 140                                                       |
| Noise and vibration                                                  |                                                     |                                                           |
| Noise at driving position (LpA)                                      |                                                     | 82 dB                                                     |
| Noise to environment (LwA)                                           |                                                     | 105 dB                                                    |
|                                                                      |                                                     | < 2.50 m/s <sup>2</sup>                                   |
| Vibration on hands/arms                                              |                                                     | - 2.00 11/ 5                                              |
|                                                                      |                                                     |                                                           |
| Vibration on hands/arms Miscellaneous Steering wheels (front / rear) |                                                     | 2/2                                                       |
| Miscellaneous<br>Steering wheels (front / rear)                      |                                                     | 2/2                                                       |
|                                                                      |                                                     | 2 / 2<br>2 / 2<br>Cabin ROPS - FOPS level 2               |

## MT-X 1440 - Dimensional drawing

MT-X 1440 - Load chart

Machine on tires with forks - with levelling device Metric

Machine on lowered stabilisers with forks Metric

Head Office B.P. 249 - 430 rue de l'Aubinière 44150 Ancenis Cedex - France Tel: +33 (0)2 40 09 10 11 - Fax: +33 (0)2 40 09 10 97 www.manitou.com